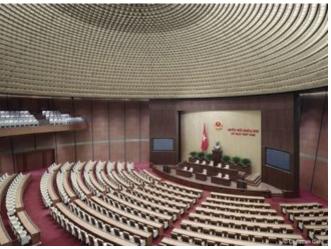

## **Description:**

The National Assembly is the legislative organ of the Socialist Republic of Vietnam. Its congresses used to be held in the Ba ?inh Hall, until its demolition in 2008. At that time, a new construction concept drafted by the German architectural office von Gerkan, Marg und Partner had already emerged victorious from an architecture competition. The new parliament building was built on the same spot formerly occupied by the Ba ?inh Hall. Naturally, the National Assembly and its Assembly Hall have strong ties to their home country and culture, which is why the architectural language of the building features numerous reminiscences to traditional signs and symbols from the vietnamese culture. The well-informed observer may even spot this from a distance: the building features a square base, while the plenary hall is of circular form. According to Vietnamese symbolism, this reminds of the interplay of heaven and earth.

The plenary hall is the core of the Assembly Hall and, thus, of very sophisticated design. Particular attention was paid to visual appearances and acoustics. Based on a visualization of the architect, Lindner Group was invited to develop a concept for a unique ceiling system tailored to this project. First proposals were appreciated and further developed to fit changing demands. Shortly after, first mock-ups were produced and approved of, laying the foundation for the production and supply of this individualized ceiling system. In its built-in state, the system consists of 34 rings with integrated LED technology. Due to its geographic location, an earthquake-proof construction was stipulated. Apart from the striking impact on the appearance of the plenary hall, the ceiling also improves room acoustics thanks to its perforation.