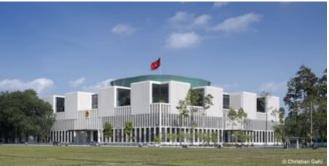

## **Description:**

The National Assembly is the legislative organ of the Socialist Republic of Vietnam. Its congresses used to be held in the Ba ?inh Hall, until its demolition in 2008. At that time, a new construction concept drafted by the German architectural office von Gerkan, Marg und Partner had already emerged victorious from an architecture competition. The new parliament building was built on the same spot formerly occupied by the Ba ?inh Hall. Naturally, the National Assembly and its Assembly Hall have strong ties to their home country and culture, which is why the architectural language of the building features numerous reminiscences to traditional signs and symbols from the vietnamese culture. The well-informed observer may even spot this from a distance: the building features a square base, while the plenary hall is of circular form. According to Vietnamese symbolism, this reminds of the interplay of heaven and earth.