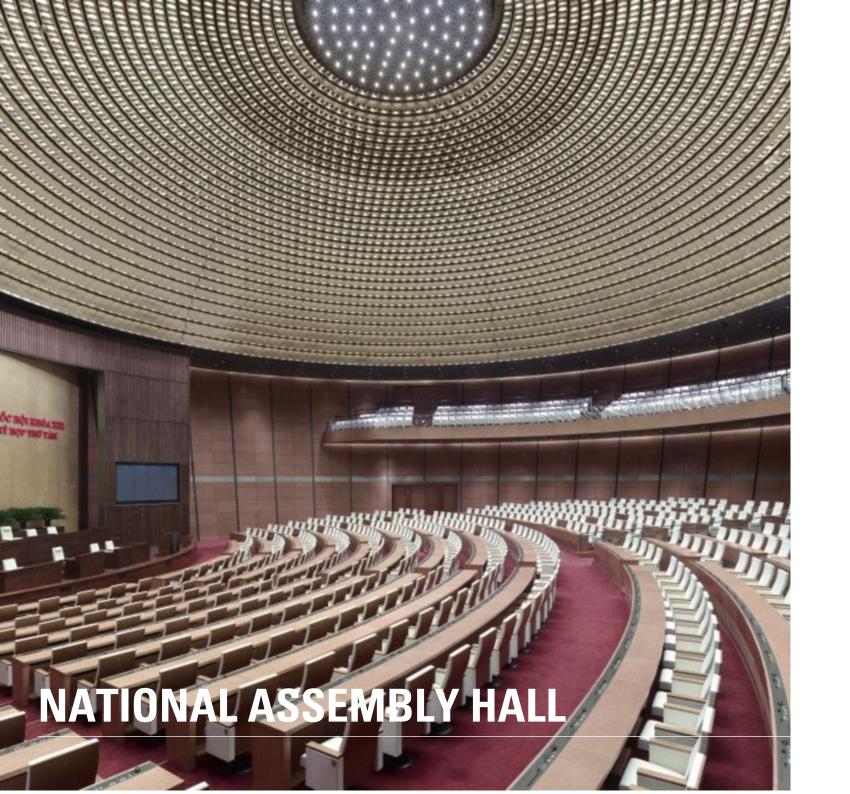

## **Description:**

The National Assembly is the legislative organ of the Socialist Republic of Vietnam. Its congresses used to be held in the Ba ?inh Hall, until its demolition in 2008. At that time, a new construction concept drafted by the German architectural office von Gerkan, Marg und Partner had already emerged victorious from an architecture competition. The new parliament building was built on the same spot formerly occupied by the Ba ?inh Hall. Naturally, the National Assembly and its Assembly Hall have strong ties to their home country and culture, which is why the architectural language of the building features numerous reminiscences to traditional signs and symbols from the vietnamese culture. The well-informed observer may even spot this from a distance: the building features a square base, while the plenary hall is of circular form. According to Vietnamese symbolism, this reminds of the interplay of heaven and earth.

The plenary hall is the core of the Assembly Hall and, thus, of very sophisticated design. Particular attention was paid to visual appearances and acoustics. Based on a visualization of the architect, Lindner Group was invited to develop a concept for a unique ceiling system tailored to this project. First proposals were appreciated and further developed to fit changing demands. Shortly after, first mock-ups were produced and approved of, laying the foundation for the production and supply of this individualized ceiling system. In its built-in state, the system consists of 34 rings with integrated LED technology. Due to its geographic location, an earthquake-proof construction was stipulated. Apart from the striking impact on the appearance of the plenary hall, the ceiling also improves room acoustics thanks to its perforation.