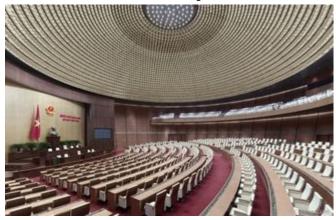

## **Description:**

The National Assembly is the legislative organ of the Socialist Republic of Vietnam. Its congresses used to be held in the Ba ?inh Hall, until its demolition in 2008. At that time, a new construction concept drafted by the German architectural office von Gerkan, Marg und Partner had already emerged victorious from an architecture competition. The new parliament building was built on the same spot formerly occupied by the Ba ?inh Hall. Naturally, the National Assembly and its Assembly Hall have strong ties to their home country and culture, which is why the architectural language of the building features numerous reminiscences to traditional signs and symbols from the vietnamese culture. The well-informed observer may even spot this from a distance: the building features a square base, while the plenary hall is of circular form. According to Vietnamese symbolism, this reminds of the interplay of heaven and earth.

The plenary hall is the core of the Assembly Hall and, thus, of very sophisticated design. Particular attention was paid to visual appearances and acoustics. Based on a visualization of the architect, Lindner Group was invited to develop a concept for a unique ceiling system tailored to this project. First proposals were appreciated and further developed to fit changing demands. Shortly after, first mock-ups were produced and approved of, laying the foundation for the production and supply of this individualized ceiling system. In its built-in state, the system consists of 34 rings with integrated LED technology. Due to its geographic location, an earthquake-proof construction was stipulated. Apart from the striking impact on the appearance of the plenary hall, the ceiling also improves room acoustics thanks to its perforation.