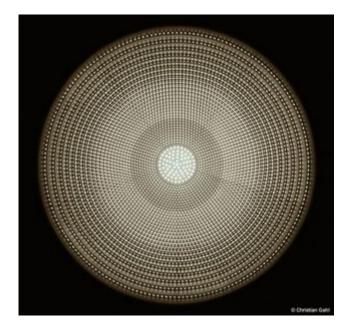

The plenary hall is the core of the Assembly Hall and, thus, of very sophisticated design. Particular attention was paid to visual appearances and acoustics. Based on a visualization of the architect, Lindner Group was invited to develop a concept for a unique ceiling system tailored to this project. First proposals were appreciated and further developed to fit changing demands. Shortly after, first mock-ups were produced and approved of, laying the foundation for the production and supply of this individualized ceiling system. In its built-in state, the system consists of 34 rings with integrated LED technology. Due to its geographic location, an earthquake-proof construction was stipulated. Apart from the striking impact on the appearance of the plenary hall, the ceiling also improves room acoustics thanks to its perforation.