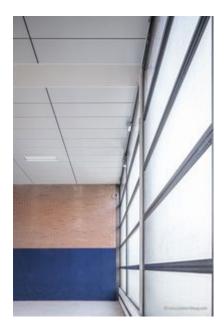

# **Description:**

The pupils of the Carl Fuhlrott School in Erkrath can look forward to the resumption of school and club sports in the school's own gymnasium: After completion of the renovation work, the sports hall from the 1970s impresses with a new ceiling and lighting system. For this purpose, the old wooden ceiling was demolished and replaced by a bright Lindner metal ceiling. Modern luminaires with presence detectors as well as a stable substructure ensure optimum lighting conditions and maximum safety.

Lindner planned the ceiling system and carried out the lighting calculations: The installed LMD-E 213 BWS suspended ceiling was designed to be ball-proof and impresses with its elegant design and revision option.