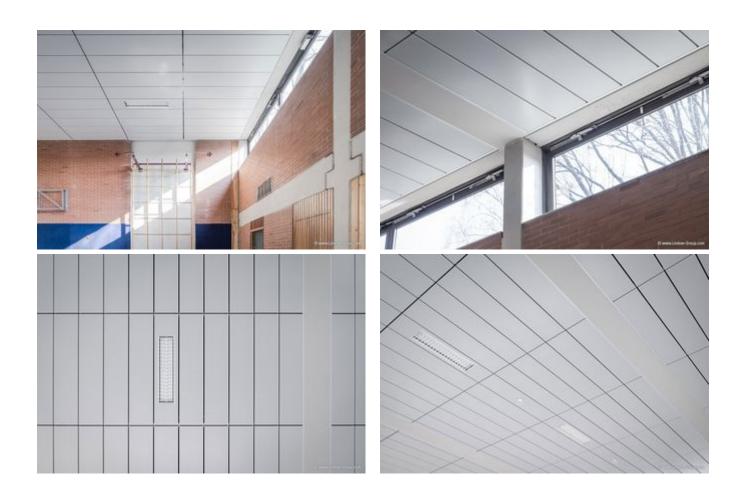

# **Description:**

The pupils of the Carl Fuhlrott School in Erkrath can look forward to the resumption of school and club sports in the school's own gymnasium: After completion of the renovation work, the sports hall from the 1970s impresses with a new ceiling and lighting system. For this purpose, the old wooden ceiling was demolished and replaced by a bright Lindner metal ceiling. Modern luminaires with presence detectors as well as a stable substructure ensure optimum lighting conditions and maximum safety.

Lindner planned the ceiling system and carried out the lighting calculations: The installed LMD-E 213 BWS suspended ceiling was designed to be ball-proof and impresses with its elegant design and revision option.