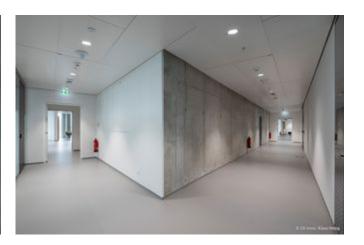

The Lindner Group carried out several trades for the tower's interior fit-out. Elegant partition systems from Lindner separate the individual rooms from each other and ensure an exclusive and high-quality appearance. In order to guarantee the building's occupants a pleasant indoor climate all year round, Lindner also installed Plafotherm® DS AirHybrid and Plafotherm® B 110 heated/chilled ceilings as well as the heated and chilled hook-on ceilings Plafotherm® E. Thanks to their high energy efficiency, these make a significant contribution to the building's sustainability.

#### **Partitions**

Timber partition - Lindner Logic

### **Glass partitions**

Lindner Life Freeze 137

Skyscraper ONE by CA Immo