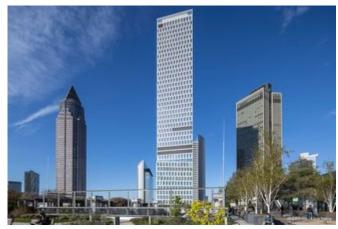

# **Description:**

The ONE by CA Immo in Frankfurt is a skyscraper in a class of its own. The 190 m high building contains 49 floors: The lower 14 storeys are used as a hotel, while the upper floors are designed as modern office worlds with impressive views. The various users of the building meet in a shared lobby, spacious co-working spaces and a sky bar. The sustainability of this project is also particularly exceptional: ONE by CA Immo is triple platinum certified and is thus considered a pioneer for ESG-compliant office properties. In addition, it is the first skyscraper in Central Europe to achieve SmartScore certification in the highest Platinum category.