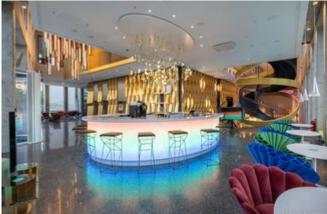

# **Description:**

The ONE by CA Immo in Frankfurt is a skyscraper in a class of its own. The 190 m high building contains 49 floors: The lower 14 storeys are used as a hotel, while the upper floors are designed as modern office worlds with impressive views. The various users of the building meet in a shared lobby, spacious co-working spaces and a sky bar. The sustainability of this project is also particularly exceptional: ONE by CA Immo is triple platinum certified and is thus considered a pioneer for ESG-compliant office properties. In addition, it is the first skyscraper in Central Europe to achieve SmartScore certification in the highest Platinum category.

The Lindner Group carried out several trades for the tower's interior fit-out. Elegant partition systems from Lindner separate the individual rooms from each other and ensure an exclusive and high-quality appearance. In order to guarantee the building's occupants a pleasant indoor climate all year round, Lindner also installed Plafotherm® DS AirHybrid and Plafotherm® B 110 heated/chilled ceilings as well as the heated and chilled hook-on ceilings Plafotherm® E. Thanks to their high energy efficiency, these make a significant contribution to the building's sustainability.