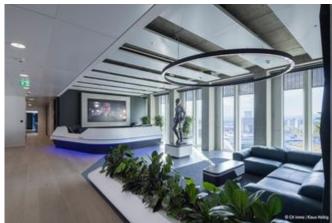

# **Description:**

The ONE by CA Immo in Frankfurt is a skyscraper in a class of its own. The 190 m high building contains 49 floors: The lower 14 storeys are used as a hotel, while the upper floors are designed as modern office worlds with impressive views. The various users of the building meet in a shared lobby, spacious co-working spaces and a sky bar. The sustainability of this project is also particularly exceptional: ONE by CA Immo is triple platinum certified and is thus considered a pioneer for ESG-compliant office properties. In addition, it is the first skyscraper in Central Europe to achieve SmartScore certification in the highest Platinum category.

The Lindner Group carried out several trades for the tower's interior fit-out. Elegant partition systems from Lindner separate the individual rooms from each other and ensure an exclusive and high-quality appearance. In order to guarantee the building's occupants a pleasant indoor climate all year round, Lindner also installed Plafotherm® DS AirHybrid and Plafotherm® B 110 heated/chilled ceilings as well as the heated and chilled hook-on ceilings Plafotherm® E. Thanks to their high energy efficiency, these make a significant contribution to the building's sustainability.