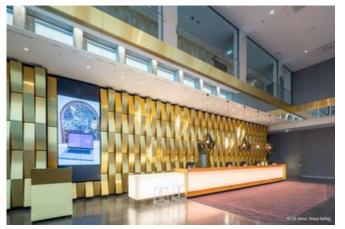

The Lindner Group carried out several trades for the tower's interior fit-out. Elegant partition systems from Lindner separate the individual rooms from each other and ensure an exclusive and high-quality appearance. In order to guarantee the building's occupants a pleasant indoor climate all year round, Lindner also installed Plafotherm® DS AirHybrid and Plafotherm® B 110 heated/chilled ceilings as well as the heated and chilled hook-on ceilings Plafotherm® E. Thanks to their high energy efficiency, these make a significant contribution to the building's sustainability.