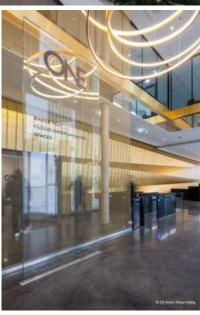

# **Description:**

The ONE by CA Immo in Frankfurt is a skyscraper in a class of its own. The 190 m high building contains 49 floors: The lower 14 storeys are used as a hotel, while the upper floors are designed as modern office worlds with impressive views. The various users of the building meet in a shared lobby, spacious co-working spaces and a sky bar. The sustainability of this project is also particularly exceptional: ONE by CA Immo is triple platinum certified and is thus considered a pioneer for ESG-compliant office properties. In addition, it is the first skyscraper in Central Europe to achieve SmartScore certification in the highest Platinum category.

The Lindner Group carried out several trades for the tower's interior fit-out. Elegant partition systems from Lindner separate the individual rooms from each other and ensure an exclusive and high-quality appearance. In order to guarantee the building's occupants a pleasant indoor climate all year round, Lindner also installed Plafotherm® DS AirHybrid and Plafotherm® B 110 heated/chilled ceilings as well as the heated and chilled hook-on ceilings Plafotherm® E. Thanks to their high energy efficiency, these make a significant contribution to the building's sustainability.