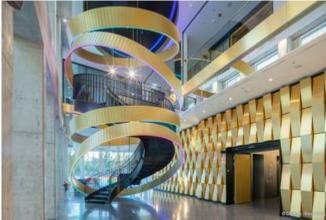

The Lindner Group carried out several trades for the tower's interior fit-out. Elegant partition systems from Lindner separate the individual rooms from each other and ensure an exclusive and high-quality appearance. In order to guarantee the building's occupants a pleasant indoor climate all year round, Lindner also installed Plafotherm® DS AirHybrid and Plafotherm® B 110 heated/chilled ceilings as well as the heated and chilled hook-on ceilings Plafotherm® E. Thanks to their high energy efficiency, these make a significant contribution to the building's sustainability.