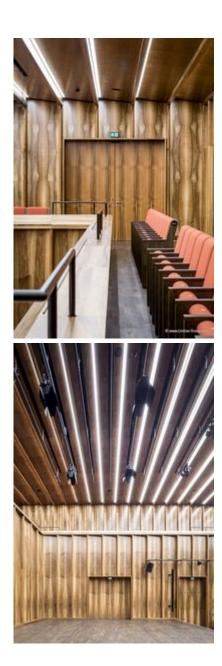

# **Description:**

Entrepreneur Reinhold Würth honored his wife Carmen with a very special gift:

Just in time for her 80th birthday on 18 July 2017, the Carmen Würth Forum, which is dedicated to her, was inaugurated. This congress and cultural center, which is located in Künzelsau opposite the headquarters of the company Würth, contains two halls and a large foyer. The outdoor area can be used for outdoor events for up to 10,000 people and it impresses with its sculpture garden. At the Great Hall, which offers capacity for more than 2,000 people, it was decided not to use a fixed stage to enable flexible seating and to keep the hall playable in all directions. The "Reinhold Würth Chamber Music Hall", which is up to ten meters deep underground, holds around 600 seats.

While the Chamber Music Hall is a real eye-catcher at first glance, it also fascinates by its outstanding acoustics, which allows concerts without additional electronic amplification. Decisive for this are the wall and ceiling linings of the type FIREwood with European walnut surface produced and installed by Lindner AG, which were arranged in cooperation with the acoustics expert of Planegger Bauberatungsgesellschaft Müller-BBM. Following this design, the balustrades were also clad in the same way. Wooden doors and a gate complete the scope of the Lindner AG in the chamber music hall. In the main hall, Lindner-made benches made of bent ash plywood provide comfortable seating. The expanded metal ceilings installed in the foyer provide a structured contrast to the smooth floor in the company color red.

#### **Balustrades**

Balustrade claddings