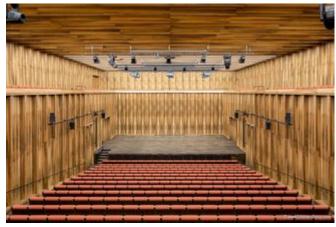

While the Chamber Music Hall is a real eye-catcher at first glance, it also fascinates by its outstanding acoustics, which allows concerts without additional electronic amplification. Decisive for this are the wall and ceiling linings of the type FIREwood with European walnut surface produced and installed by Lindner AG, which were arranged in cooperation with the acoustics expert of Planegger Bauberatungsgesellschaft Müller-BBM. Following this design, the balustrades were also clad in the same way. Wooden doors and a gate complete the scope of the Lindner AG in the chamber music hall. In the main hall, Lindner-made benches made of bent ash plywood provide comfortable seating. The expanded metal ceilings installed in the foyer provide a structured contrast to the smooth floor in the company color red.