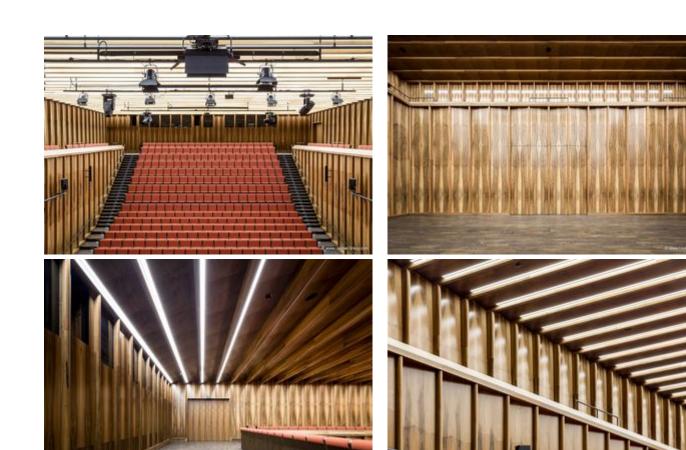

While the Chamber Music Hall is a real eye-catcher at first glance, it also fascinates by its outstanding acoustics, which allows concerts without additional electronic amplification. Decisive for this are the wall and ceiling linings of the type FIREwood with European walnut surface produced and installed by Lindner AG, which were arranged in cooperation with the acoustics expert of Planegger Bauberatungsgesellschaft Müller-BBM. Following this design, the balustrades were also clad in the same way. Wooden doors and a gate complete the scope of the Lindner AG in the chamber music hall. In the main hall, Lindner-made benches made of bent ash plywood provide comfortable seating. The expanded metal ceilings installed in the foyer provide a structured contrast to the smooth floor in the company color red.

# Walls

FIREwood wall claddings

# Ceilings

FIREwood ceiling claddings