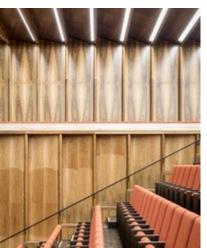

While the Chamber Music Hall is a real eye-catcher at first glance, it also fascinates by its outstanding acoustics, which allows concerts without additional electronic amplification. Decisive for this are the wall and ceiling linings of the type FIREwood with European walnut surface produced and installed by Lindner AG, which were arranged in cooperation with the acoustics expert of Planegger Bauberatungsgesellschaft Müller-BBM. Following this design, the balustrades were also clad in the same way. Wooden doors and a gate complete the scope of the Lindner AG in the chamber music hall. In the main hall, Lindner-made benches made of bent ash plywood provide comfortable seating. The expanded metal ceilings installed in the foyer provide a structured contrast to the smooth floor in the company color red.

#### **Balustrades**

Balustrade claddings