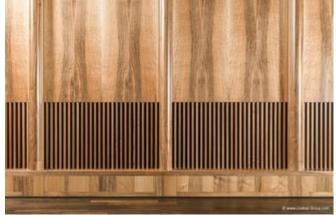

While the Chamber Music Hall is a real eye-catcher at first glance, it also fascinates by its outstanding acoustics, which allows concerts without additional electronic amplification. Decisive for this are the wall and ceiling linings of the type FIREwood with European walnut surface produced and installed by Lindner AG, which were arranged in cooperation with the acoustics expert of Planegger Bauberatungsgesellschaft Müller-BBM. Following this design, the balustrades were also clad in the same way. Wooden doors and a gate complete the scope of the Lindner AG in the chamber music hall. In the main hall, Lindner-made benches made of bent ash plywood provide comfortable seating. The expanded metal ceilings installed in the foyer provide a structured contrast to the smooth floor in the company color red.

# Walls

FIREwood wall claddings