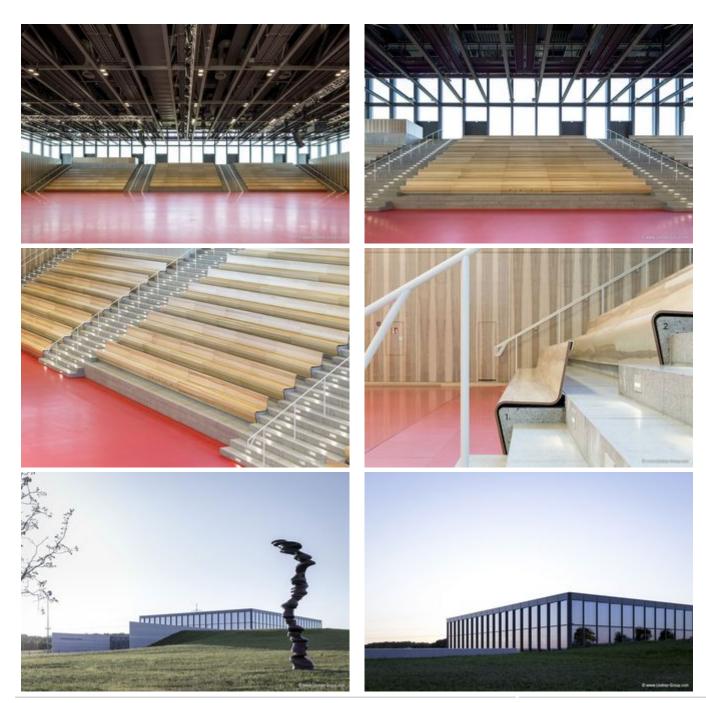

# **Description:**

Entrepreneur Reinhold Würth honored his wife Carmen with a very special gift:

Just in time for her 80th birthday on 18 July 2017, the Carmen Würth Forum, which is dedicated to her, was inaugurated. This congress and cultural center, which is located in Künzelsau opposite the headquarters of the company Würth, contains two halls and a large foyer. The outdoor area can be used for outdoor events for up to 10,000 people and it impresses with its sculpture garden. At the Great Hall, which offers capacity for more than 2,000 people, it was decided not to use a fixed stage to enable flexible seating and to keep the hall playable in all directions. The "Reinhold Würth Chamber Music Hall", which is up to ten meters deep underground, holds around 600 seats.

While the Chamber Music Hall is a real eye-catcher at first glance, it also fascinates by its outstanding acoustics, which allows concerts without additional electronic amplification. Decisive for this are the wall and ceiling linings of the type FIREwood with European walnut surface produced and installed by Lindner AG, which were arranged in cooperation with the acoustics expert of Planegger Bauberatungsgesellschaft Müller-BBM. Following this design, the balustrades were also clad in the same way. Wooden doors and a gate complete the scope of the Lindner AG in the chamber music hall. In the main hall, Lindner-made benches made of bent ash plywood provide comfortable seating. The expanded metal ceilings installed in the foyer provide a structured contrast to the smooth floor in the company color red.

# **Furniture**

**Built-in fixtures** 