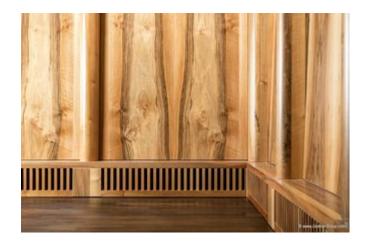

While the Chamber Music Hall is a real eye-catcher at first glance, it also fascinates by its outstanding acoustics, which allows concerts without additional electronic amplification. Decisive for this are the wall and ceiling linings of the type FIREwood with European walnut surface produced and installed by Lindner AG, which were arranged in cooperation with the acoustics expert of Planegger Bauberatungsgesellschaft Müller-BBM. Following this design, the balustrades were also clad in the same way. Wooden doors and a gate complete the scope of the Lindner AG in the chamber music hall. In the main hall, Lindner-made benches made of bent ash plywood provide comfortable seating. The expanded metal ceilings installed in the foyer provide a structured contrast to the smooth floor in the company color red.

# Walls

FIREwood wall claddings