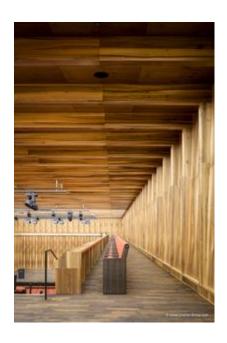

While the Chamber Music Hall is a real eye-catcher at first glance, it also fascinates by its outstanding acoustics, which allows concerts without additional electronic amplification. Decisive for this are the wall and ceiling linings of the type FIREwood with European walnut surface produced and installed by Lindner AG, which were arranged in cooperation with the acoustics expert of Planegger Bauberatungsgesellschaft Müller-BBM. Following this design, the balustrades were also clad in the same way. Wooden doors and a gate complete the scope of the Lindner AG in the chamber music hall. In the main hall, Lindner-made benches made of bent ash plywood provide comfortable seating. The expanded metal ceilings installed in the foyer provide a structured contrast to the smooth floor in the company color red.

# Ceilings

FIREwood ceiling claddings