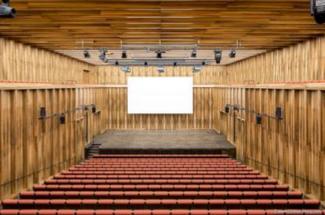

# **Description:**

Entrepreneur Reinhold Würth honored his wife Carmen with a very special gift:

Just in time for her 80th birthday on 18 July 2017, the Carmen Würth Forum, which is dedicated to her, was inaugurated. This congress and cultural center, which is located in Künzelsau opposite the headquarters of the company Würth, contains two halls and a large foyer. The outdoor area can be used for outdoor events for up to 10,000 people and it impresses with its sculpture garden. At the Great Hall, which offers capacity for more than 2,000 people, it was decided not to use a fixed stage to enable flexible seating and to keep the hall playable in all directions. The "Reinhold Würth Chamber Music Hall", which is up to ten meters deep underground, holds around 600 seats.

While the Chamber Music Hall is a real eye-catcher at first glance, it also fascinates by its outstanding acoustics, which allows concerts without additional electronic amplification. Decisive for this are the wall and ceiling linings of the type FIREwood with European walnut surface produced and installed by Lindner AG, which were arranged in cooperation with the acoustics expert of Planegger Bauberatungsgesellschaft Müller-BBM. Following this design, the balustrades were also clad in the same way. Wooden doors and a gate complete the scope of the Lindner AG in the chamber music hall. In the main hall, Lindner-made benches made of bent ash plywood provide comfortable seating. The expanded metal ceilings installed in the foyer provide a structured contrast to the smooth floor in the company color red.

# Ceilings

FIREwood ceiling claddings