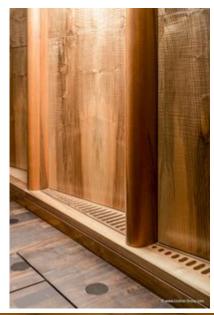

While the Chamber Music Hall is a real eye-catcher at first glance, it also fascinates by its outstanding acoustics, which allows concerts without additional electronic amplification. Decisive for this are the wall and ceiling linings of the type FIREwood with European walnut surface produced and installed by Lindner AG, which were arranged in cooperation with the acoustics expert of Planegger Bauberatungsgesellschaft Müller-BBM. Following this design, the balustrades were also clad in the same way. Wooden doors and a gate complete the scope of the Lindner AG in the chamber music hall. In the main hall, Lindner-made benches made of bent ash plywood provide comfortable seating. The expanded metal ceilings installed in the foyer provide a structured contrast to the smooth floor in the company color red.

#### **Balustrades**

Balustrade claddings