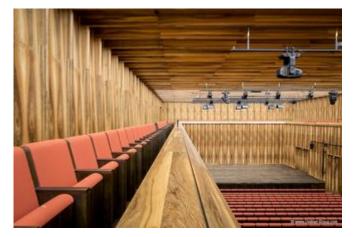

While the Chamber Music Hall is a real eye-catcher at first glance, it also fascinates by its outstanding acoustics, which allows concerts without additional electronic amplification. Decisive for this are the wall and ceiling linings of the type FIREwood with European walnut surface produced and installed by Lindner AG, which were arranged in cooperation with the acoustics expert of Planegger Bauberatungsgesellschaft Müller-BBM. Following this design, the balustrades were also clad in the same way. Wooden doors and a gate complete the scope of the Lindner AG in the chamber music hall. In the main hall, Lindner-made benches made of bent ash plywood provide comfortable seating. The expanded metal ceilings installed in the foyer provide a structured contrast to the smooth floor in the company color red.

#### **Balustrades**

Balustrade claddings