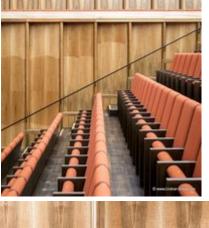

# **Description:**

Entrepreneur Reinhold Würth honored his wife Carmen with a very special gift:

Just in time for her 80th birthday on 18 July 2017, the Carmen Würth Forum, which is dedicated to her, was inaugurated. This congress and cultural center, which is located in Künzelsau opposite the headquarters of the company Würth, contains two halls and a large foyer. The outdoor area can be used for outdoor events for up to 10,000 people and it impresses with its sculpture garden. At the Great Hall, which offers capacity for more than 2,000 people, it was decided not to use a fixed stage to enable flexible seating and to keep the hall playable in all directions. The "Reinhold Würth Chamber Music Hall", which is up to ten meters deep underground, holds around 600 seats.

While the Chamber Music Hall is a real eye-catcher at first glance, it also fascinates by its outstanding acoustics, which allows concerts without additional electronic amplification. Decisive for this are the wall and ceiling linings of the type FIREwood with European walnut surface produced and installed by Lindner AG, which were arranged in cooperation with the acoustics expert of Planegger Bauberatungsgesellschaft Müller-BBM. Following this design, the balustrades were also clad in the same way. Wooden doors and a gate complete the scope of the Lindner AG in the chamber music hall. In the main hall, Lindner-made benches made of bent ash plywood provide comfortable seating. The expanded metal ceilings installed in the foyer provide a structured contrast to the smooth floor in the company color red.

# Walls

FIREwood wall claddings

#### **Balustrades**

Balustrade claddings