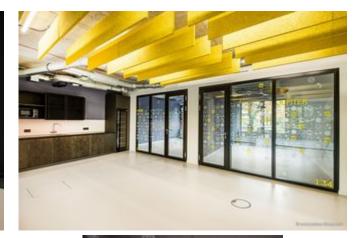

## **Description**:

The premises of software developer AppLike extend over 3,000 m<sup>2</sup> in an industrial style on Hamburg's Alster lake. Planned by BAID Architektur, Lindner was responsible for the complete fit-out of the three floors and carried out extensive acoustic simulations prior to the construction work.

In addition to drywalls, the building now features Lindner glass partitions as room dividers – some of which were fitted with foil. Tubular frame and timber doors also provide access to the meeting rooms and other areas. Lamella ceilings and acoustic baffles were installed as special ceiling elements. Lindner also carried out joinery work, such as the simple kitchenettes, the grandstand that serves as seating during events or meetings, and the washbasins and wall cupboards in the toilets. The contract also included all the ventilation, plumbing, electrical and fire alarm systems. Painting, flooring and tiling completed the interior fit-out.

## **Glass partitions**

Lindner Life Pure 620 Lindner Life Stereo 125 Plasterboard partition systems Plasterboard ceiling systems Wooden doors Aluminium Frame Doors Customised ceilings Painter, paperhanging and varnishing works Tiling and flagstone works Carpentry and timber construction works Floor coverings Building Services