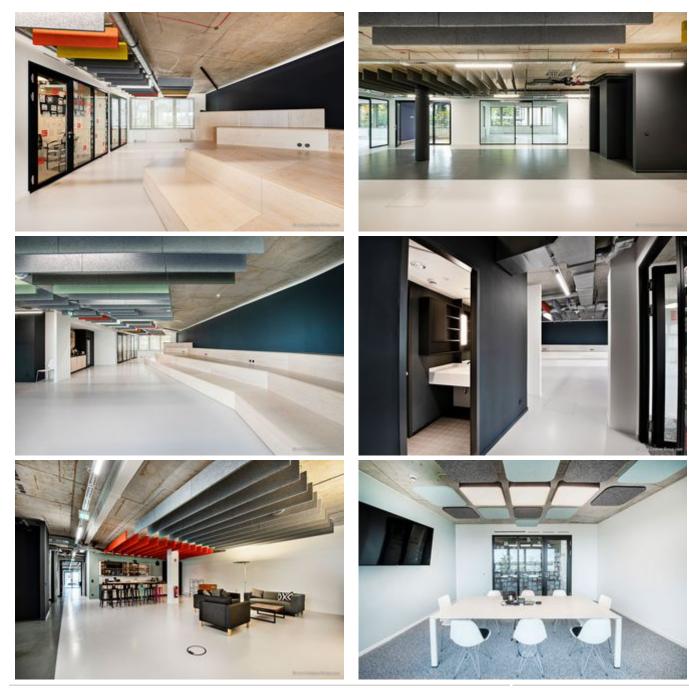

## **Description**:

The premises of software developer AppLike extend over 3,000 m<sup>2</sup> in an industrial style on Hamburg's Alster lake. Planned by BAID Architektur, Lindner was responsible for the complete fit-out of the three floors and carried out extensive acoustic simulations prior to the construction work.

In addition to drywalls, the building now features Lindner glass partitions as room dividers – some of which were fitted with foil. Tubular frame and timber doors also provide access to the meeting rooms and other areas. Lamella ceilings and acoustic baffles were installed as special ceiling elements. Lindner also carried out joinery work, such as the simple kitchenettes, the grandstand that serves as seating during events or meetings, and the washbasins and wall cupboards in the toilets. The contract also included all the ventilation, plumbing, electrical and fire alarm systems. Painting, flooring and tiling completed the interior fit-out.

In addition to the contract for the complete fit-out, Lindner's Tenant Fit-out – Design & Build department was also awarded the follow-up contract for the tenant fit-out of the ground floor in 2022. Based on the plans of BAID Architecture, modern office environments were created here – individually tailored to the start-up's way of working. The functional and open-plan design of the office space now allows for both quiet and collaborative working. As the tenant fit-out took place while the floors above were in use, special consideration had to be given to noise and circulation.