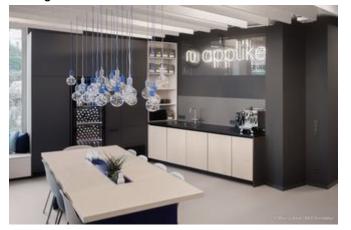

In addition to drywalls, the building now features Lindner glass partitions as room dividers – some of which were fitted with foil. Tubular frame and timber doors also provide access to the meeting rooms and other areas. Lamella ceilings and acoustic baffles were installed as special ceiling elements. Lindner also carried out joinery work, such as the simple kitchenettes, the grandstand that serves as seating during events or meetings, and the washbasins and wall cupboards in the toilets. The contract also included all the ventilation, plumbing, electrical and fire alarm systems. Painting, flooring and tiling completed the interior fit-out.

In addition to the contract for the complete fit-out, Lindner's Tenant Fit-out – Design & Build department was also awarded the follow-up contract for the tenant fit-out of the ground floor in 2022. Based on the plans of BAID Architecture, modern office environments were created here – individually tailored to the start-up's way of working. The functional and open-plan design of the office space now allows for both quiet and collaborative working. As the tenant fit-out took place while the floors above were in use, special consideration had to be given to noise and circulation.