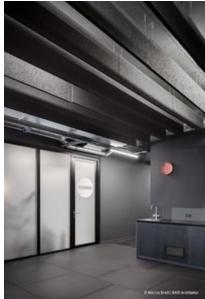

In addition to drywalls, the building now features Lindner glass partitions as room dividers – some of which were fitted with foil. Tubular frame and timber doors also provide access to the meeting rooms and other areas. Lamella ceilings and acoustic baffles were installed as special ceiling elements. Lindner also carried out joinery work, such as the simple kitchenettes, the grandstand that serves as seating during events or meetings, and the washbasins and wall cupboards in the toilets. The contract also included all the ventilation, plumbing, electrical and fire alarm systems. Painting, flooring and tiling completed the interior fit-out.