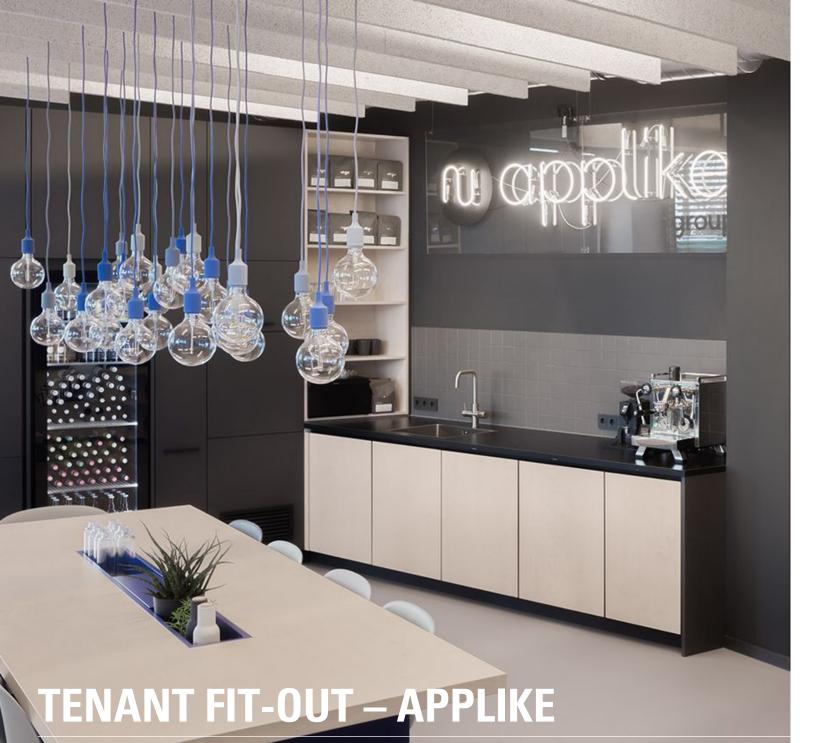

## **Description**:

The premises of software developer AppLike extend over 3,000 m<sup>2</sup> in an industrial style on Hamburg's Alster lake. Planned by BAID Architektur, Lindner was responsible for the complete fit-out of the three floors and carried out extensive acoustic simulations prior to the construction work.

In addition to drywalls, the building now features Lindner glass partitions as room dividers – some of which were fitted with foil. Tubular frame and timber doors also provide access to the meeting rooms and other areas. Lamella ceilings and acoustic baffles were installed as special ceiling elements. Lindner also carried out joinery work, such as the simple kitchenettes, the grandstand that serves as seating during events or meetings, and the washbasins and wall cupboards in the toilets. The contract also included all the ventilation, plumbing, electrical and fire alarm systems. Painting, flooring and tiling completed the interior fit-out.

In addition to the contract for the complete fit-out, Lindner's Tenant Fit-out – Design & Build department was also awarded the follow-up contract for the tenant fit-out of the ground floor in 2022. Based on the plans of BAID Architecture, modern office environments were created here – individually tailored to the start-up's way of working. The functional and open-plan design of the office space now allows for both quiet and collaborative working. As the tenant fit-out took place while the floors above were in use, special consideration had to be given to noise and circulation.