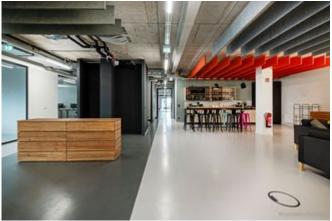

In addition to the contract for the complete fit-out, Lindner's Tenant Fit-out – Design & Build department was also awarded the follow-up contract for the tenant fit-out of the ground floor in 2022. Based on the plans of BAID Architecture, modern office environments were created here – individually tailored to the start-up's way of working. The functional and open-plan design of the office space now allows for both quiet and collaborative working. As the tenant fit-out took place while the floors above were in use, special consideration had to be given to noise and circulation.

## **Completed Works:**