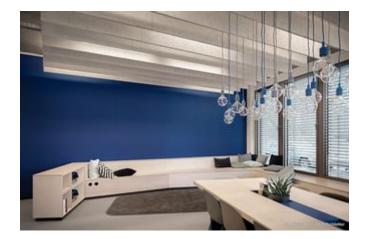

## **Description**:

The premises of software developer AppLike extend over 3,000 m<sup>2</sup> in an industrial style on Hamburg's Alster lake. Planned by BAID Architektur, Lindner was responsible for the complete fit-out of the three floors and carried out extensive acoustic simulations prior to the construction work.

In addition to drywalls, the building now features Lindner glass partitions as room dividers – some of which were fitted with foil. Tubular frame and timber doors also provide access to the meeting rooms and other areas. Lamella ceilings and acoustic baffles were installed as special ceiling elements. Lindner also carried out joinery work, such as the simple kitchenettes, the grandstand that serves as seating during events or meetings, and the washbasins and wall cupboards in the toilets. The contract also included all the ventilation, plumbing, electrical and fire alarm systems. Painting, flooring and tiling completed the interior fit-out.