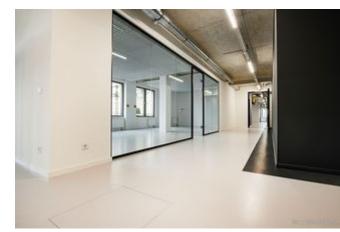

In addition to drywalls, the building now features Lindner glass partitions as room dividers – some of which were fitted with foil. Tubular frame and timber doors also provide access to the meeting rooms and other areas. Lamella ceilings and acoustic baffles were installed as special ceiling elements. Lindner also carried out joinery work, such as the simple kitchenettes, the grandstand that serves as seating during events or meetings, and the washbasins and wall cupboards in the toilets. The contract also included all the ventilation, plumbing, electrical and fire alarm systems. Painting, flooring and tiling completed the interior fit-out.

## **Glass partitions**

Lindner Life Pure 620 Lindner Life Stereo 125 Plasterboard partition systems Plasterboard ceiling systems Wooden doors Aluminium Frame Doors Customised ceilings Painter, paperhanging and varnishing works Tiling and flagstone works Carpentry and timber construction works Floor coverings Building Services