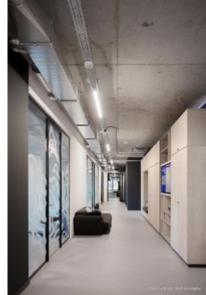

In addition to drywalls, the building now features Lindner glass partitions as room dividers – some of which were fitted with foil. Tubular frame and timber doors also provide access to the meeting rooms and other areas. Lamella ceilings and acoustic baffles were installed as special ceiling elements. Lindner also carried out joinery work, such as the simple kitchenettes, the grandstand that serves as seating during events or meetings, and the washbasins and wall cupboards in the toilets. The contract also included all the ventilation, plumbing, electrical and fire alarm systems. Painting, flooring and tiling completed the interior fit-out.

## **Glass partitions**

Lindner Life Pure 620 Lindner Life Stereo 125 Plasterboard partition systems Plasterboard ceiling systems Wooden doors Aluminium Frame Doors Customised ceilings Painter, paperhanging and varnishing works Tiling and flagstone works Carpentry and timber construction works Floor coverings Building Services