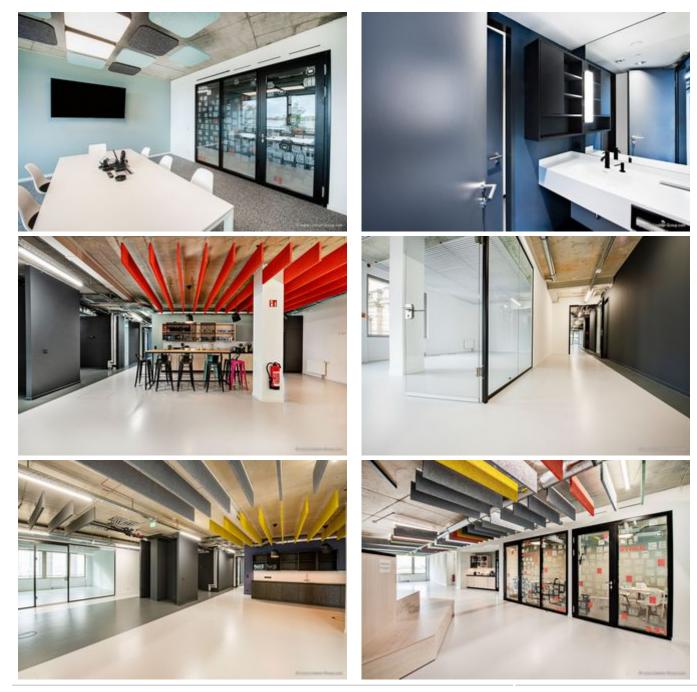

In addition to drywalls, the building now features Lindner glass partitions as room dividers – some of which were fitted with foil. Tubular frame and timber doors also provide access to the meeting rooms and other areas. Lamella ceilings and acoustic baffles were installed as special ceiling elements. Lindner also carried out joinery work, such as the simple kitchenettes, the grandstand that serves as seating during events or meetings, and the washbasins and wall cupboards in the toilets. The contract also included all the ventilation, plumbing, electrical and fire alarm systems. Painting, flooring and tiling completed the interior fit-out.

In addition to the contract for the complete fit-out, Lindner's Tenant Fit-out – Design & Build department was also awarded the follow-up contract for the tenant fit-out of the ground floor in 2022. Based on the plans of BAID Architecture, modern office environments were created here – individually tailored to the start-up's way of working. The functional and open-plan design of the office space now allows for both quiet and collaborative working. As the tenant fit-out took place while the floors above were in use, special consideration had to be given to noise and circulation.

## **Glass partitions**

Lindner Life Pure 620 Lindner Life Stereo 125 Plasterboard partition systems Plasterboard ceiling systems Wooden doors Aluminium Frame Doors Customised ceilings Painter, paperhanging and varnishing works Tiling and flagstone works Carpentry and timber construction works Floor coverings Building Services