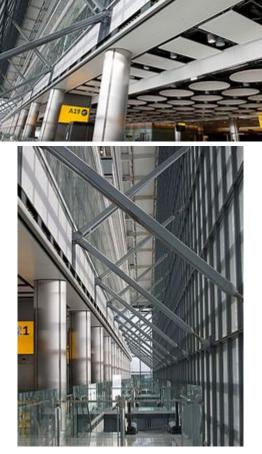

# **Description**:

Terminal 5 was one of our biggest projects. We installed partition systems and ceiling systems as well as a bomb resistant hook-on facade.

#### Glass partitions Lindner Life glass partitions FO Metal ceiling LMD-DS - Canopy ceilings Curtain wall Unitised facade Special facade