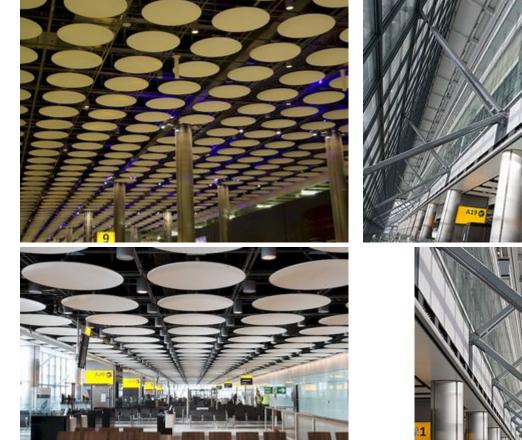

# **Description**:

Terminal 5 was one of our biggest projects. We installed partition systems and ceiling systems as well as a bomb resistant hook-on facade.

#### Glass partitions Lindner Life glass partitions FO Metal ceiling LMD-DS - Canopy ceilings Curtain wall Unitised facade Special facade