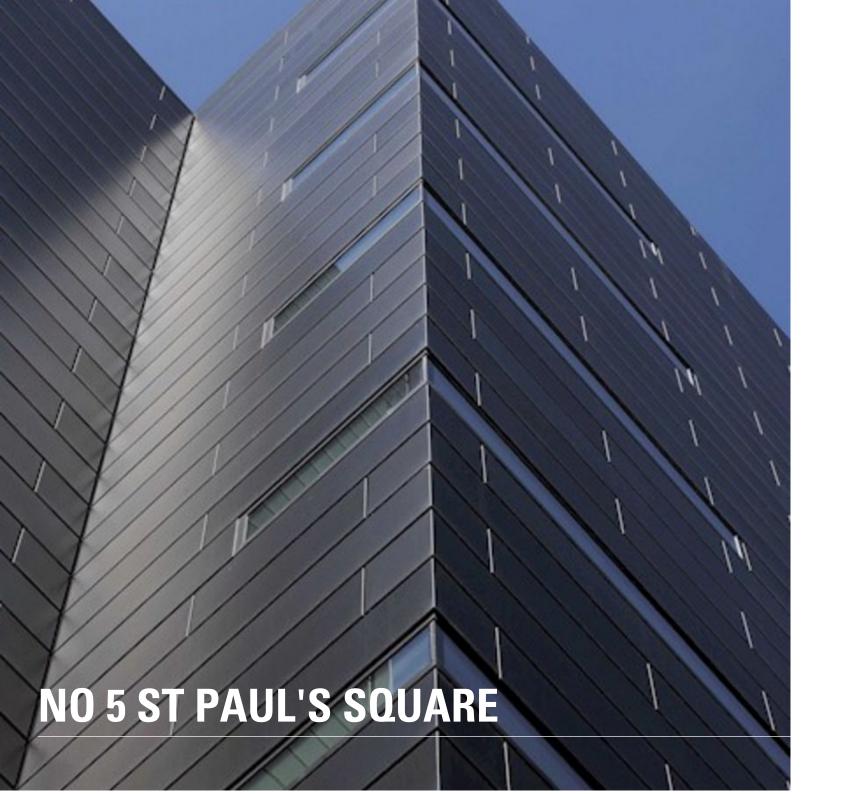

### **Liverpool, United Kingdom**

# **Description:**

Lindner produced and installed all six different kinds of facade systems at this project. The whole installation of the facade has been achieved without any scaffolding by using a prefabricated and glazed unitized curtain wall system, consisting of structural-glazing-systems, facade elements with special aluminium profiles and exterior sunblinds. Due to the custom-made design the facade is especially appealing under architectural aspects.

## **Completed Works:**

Rainscreen cladding

**Curtain wall** 

Unitised facade

Stick system

Structural glazing facade

No 5 St Paul's Square Date of issue: 02.06.2024