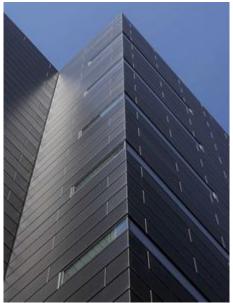

### **Liverpool, United Kingdom**

# **Description:**

Lindner produced and installed all six different kinds of facade systems at this project. The whole installation of the facade has been achieved without any scaffolding by using a prefabricated and glazed unitized curtain wall system, consisting of structural-glazing-systems, facade elements with special aluminium profiles and exterior sunblinds. Due to the custom-made design the facade is especially appealing under architectural aspects.

## **Completed Works:**

Rainscreen cladding

**Curtain wall** 

Unitised facade

Stick system

Structural glazing facade

No 5 St Paul's Square Date of issue: 02.06.2024