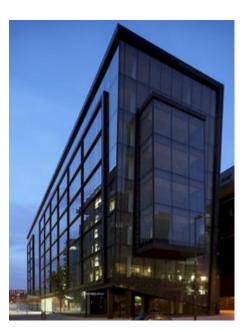

### **Liverpool, United Kingdom**

# **Description:**

Lindner produced and installed all six different kinds of facade systems at this project. The whole installation of the facade has been achieved without any scaffolding by using a prefabricated and glazed unitized curtain wall system, consisting of structural-glazing-systems, facade elements with special aluminium profiles and exterior sunblinds. Due to the custom-made design the facade is especially appealing under architectural aspects.

## **Completed Works:**

Rainscreen cladding

**Curtain wall** 

Unitised facade

Stick system

Structural glazing facade

No 5 St Paul's Square Date of issue: 02.06.2024