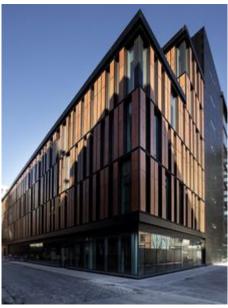

### **Liverpool, United Kingdom**

# **Description:**

Lindner produced and installed all six different kinds of facade systems at this project. The whole installation of the facade has been achieved without any scaffolding by using a prefabricated and glazed unitized curtain wall system, consisting of structural-glazing-systems, facade elements with special aluminium profiles and exterior sunblinds. Due to the custom-made design the facade is especially appealing under architectural aspects.

## **Completed Works:**

Rainscreen cladding

**Curtain wall** 

Unitised facade

Stick system

Structural glazing facade

No 5 St Paul's Square Date of issue: 02.06.2024