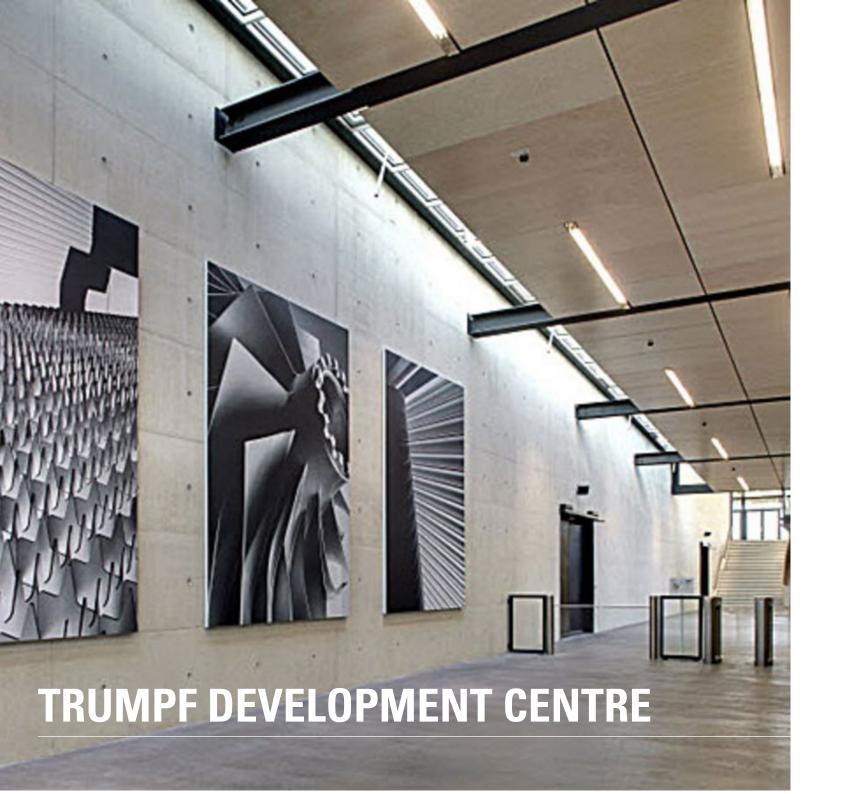

# **Description:**

The TRUMPF group extended their headquarters situated in Ditzingen in 2009 and built a new development centre for machine tools as well as a centre for Laser technology. Lindner designed unitised window facades, metal sheet cladding, stick systems and titan zinc facades amounting to EUR 6.2 m. In addition extensive dry lining work has been done and Lindner ceilings have been assembled.

## FO Metal ceiling

LMD-E - Hook-on/Corridor ceilings

LMD-St - Expanded Metal ceilings

#### **Rainscreen cladding**

**TRUMPF Development Centre** 