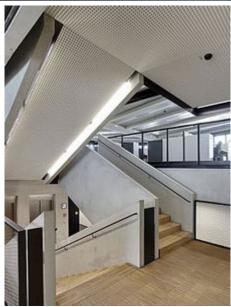

## FO Metal ceiling

LMD-E - Hook-on/Corridor ceilings

LMD-St - Expanded Metal ceilings