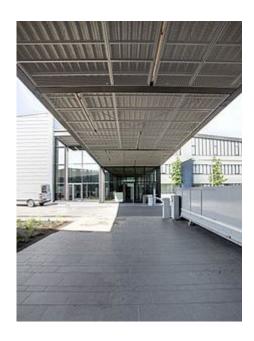

rters situated in Ditzingen in 2009 and built a new development centre for machine tools as well as a centre for Laser technology. Lindner designed unitised window facades, metal sheet cladding, stick systems and titan zinc facades amounting to EUR 6.2 m. In addition extensive dry lining work has been done and Lindner ceilings have been assembled.

## **Completed Works:**

## Plasterboard ceiling systems

Plasterboard ceilings Plasterboard moulded components

#### **Plasterboard partition systems**

Metal stud plasterboard partition systems

## FO Metal ceiling

LMD-E - Hook-on/Corridor ceilings

LMD-St - Expanded Metal ceilings

#### **Rainscreen cladding**

**TRUMPF Development Centre** 

# Metal surface **Curtain wall**

Stick system
Window units
Special facade
Unitised facade