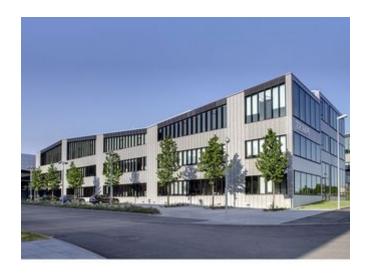

# **Description:**

The TRUMPF group extended their headquarters situated in Ditzingen in 2009 and built a new development centre for machine tools as well as a centre for Laser technology. Lindner designed unitised window facades, metal sheet cladding, stick systems and titan zinc facades amounting to EUR 6.2 m. In addition extensive dry lining work has been done and Lindner ceilings have been assembled.

# Metal surface **Curtain wall**

Stick system
Window units
Special facade
Unitised facade