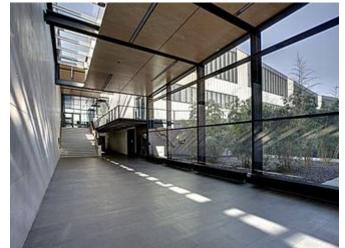

# **Description:**

The TRUMPF group extended their headquarters situated in Ditzingen in 2009 and built a new development centre for machine tools as well as a centre for Laser technology. Lindner designed unitised window facades, metal sheet cladding, stick systems and titan zinc facades amounting to EUR 6.2 m. In addition extensive dry lining work has been done and Lindner ceilings have been assembled.

# Metal surface **Curtain wall**

Stick system
Window units
Special facade
Unitised facade