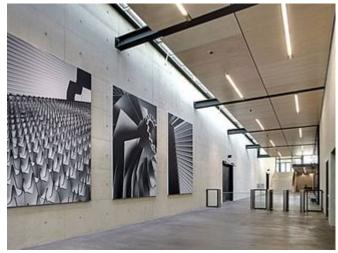

# **Description:**

The TRUMPF group extended their headquarters situated in Ditzingen in 2009 and built a new development centre for machine tools as well as a centre for Laser technology. Lindner designed unitised window facades, metal sheet cladding, stick systems and titan zinc facades amounting to EUR 6.2 m. In addition extensive dry lining work has been done and Lindner ceilings have been assembled.

## FO Metal ceiling

LMD-E - Hook-on/Corridor ceilings

LMD-St - Expanded Metal ceilings