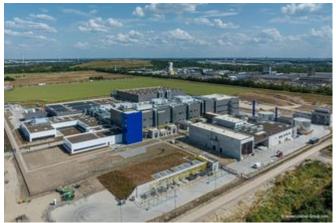

# **Description:**

With brands such as NIVEA and 8x4, Beiersdorf is one of the most renowned companies in the skin care industry: From now on, deodorants will be produced at the new plant in Leipzig-Seehausen. With the Leipzig site, Beiersdorf is relying on ultra-modern buildings that combine technical innovation and the highest environmental standards.

As general contractor, the Lindner Group was responsible for a wide range of fit-out work on this project. In addition to the office building, the focus was on the production areas: To transform the plant into a modern and functional centre, the Lindner team carried out floor coatings according to the Federal Water Act as well as dry lining and painting work and assembled high-quality interior glazing, including Planum. For the production and laboratory areas, Lindner installed system partitions, doors, free-standing cubicles and a walk-on ceiling in the Line 100S Type 2 variant – the completely enclosed walk-on level makes installations and the media routing particularly easy to maintain. Steel doors, fire gates and high-speed gates provide access to the various production areas. The production plant is complemented by effective extinguishing water barriers, Loading ramps and truck docking stations, ram protection and clean run mats. Another special highlight is the floor in the high-bay warehouse: Thanks to a Superflat magnesia screed, the floor is particularly even – ideal for the modern high-bay racks. Lindner also took care of the planting in the office areas of the building and the complete kitchen equipment, including refrigeration cells.