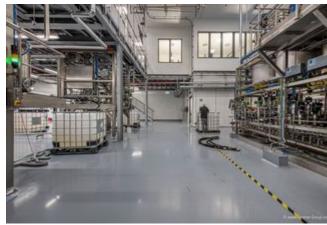

As general contractor, the Lindner Group was responsible for a wide range of fit-out work on this project. In addition to the office building, the focus was on the production areas: To transform the plant into a modern and functional centre, the Lindner team carried out floor coatings according to the Federal Water Act as well as dry lining and painting work and assembled high-quality interior glazing, including Planum. For the production and laboratory areas, Lindner installed system partitions, doors, free-standing cubicles and a walk-on ceiling in the Line 100S Type 2 variant – the completely enclosed walk-on level makes installations and the media routing particularly easy to maintain. Steel doors, fire gates and high-speed gates provide access to the various production areas. The production plant is complemented by effective extinguishing water barriers, Loading ramps and truck docking stations, ram protection and clean run mats. Another special highlight is the floor in the high-bay warehouse: Thanks to a Superflat magnesia screed, the floor is particularly even – ideal for the modern high-bay racks. Lindner also took care of the planting in the office areas of the building and the complete kitchen equipment, including refrigeration cells.

**Screed works** 

Tiling and flagstone works

Floor coating works

**Wooden doors** 

**Steel Frame Doors** 

**Door and gate systems** 

Fire protection gates

High-speed doors