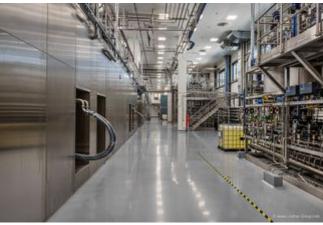

As general contractor, the Lindner Group was responsible for a wide range of fit-out work on this project. In addition to the office building, the focus was on the production areas: To transform the plant into a modern and functional centre, the Lindner team carried out floor coatings according to the Federal Water Act as well as dry lining and painting work and assembled high-quality interior glazing, including Planum. For the production and laboratory areas, Lindner installed system partitions, doors, free-standing cubicles and a walk-on ceiling in the Line 100S Type 2 variant – the completely enclosed walk-on level makes installations and the media routing particularly easy to maintain. Steel doors, fire gates and high-speed gates provide access to the various production areas. The production plant is complemented by effective extinguishing water barriers, Loading ramps and truck docking stations, ram protection and clean run mats. Another special highlight is the floor in the high-bay warehouse: Thanks to a Superflat magnesia screed, the floor is particularly even – ideal for the modern high-bay racks. Lindner also took care of the planting in the office areas of the building and the complete kitchen equipment, including refrigeration cells.