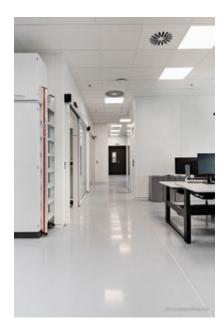

As general contractor, the Lindner Group was responsible for a wide range of fit-out work on this project. In addition to the office building, the focus was on the production areas: To transform the plant into a modern and functional centre, the Lindner team carried out floor coatings according to the Federal Water Act as well as dry lining and painting work and assembled high-quality interior glazing, including Planum. For the production and laboratory areas, Lindner installed system partitions, doors, free-standing cubicles and a walk-on ceiling in the Line 100S Type 2 variant – the completely enclosed walk-on level makes installations and the media routing particularly easy to maintain. Steel doors, fire gates and high-speed gates provide access to the various production areas. The production plant is complemented by effective extinguishing water barriers, Loading ramps and truck docking stations, ram protection and clean run mats. Another special highlight is the floor in the high-bay warehouse: Thanks to a Superflat magnesia screed, the floor is particularly even – ideal for the modern high-bay racks. Lindner also took care of the planting in the office areas of the building and the complete kitchen equipment, including refrigeration cells.

### **Room-in-room systems**

Lindner Cube

**Partitions** 

**Toilet partitions** 

Clean room ceilings

Line 100S Typ2

**Clean room partitions** 

Free-standing cabins

**Clean room doors** 

F0 Metal ceiling

LMD-DS - Canopy ceilings

LMD-L 601