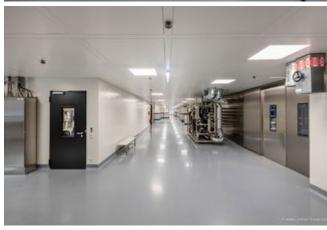

As general contractor, the Lindner Group was responsible for a wide range of fit-out work on this project. In addition to the office building, the focus was on the production areas: To transform the plant into a modern and functional centre, the Lindner team carried out floor coatings according to the Federal Water Act as well as dry lining and painting work and assembled high-quality interior glazing, including Planum. For the production and laboratory areas, Lindner installed system partitions, doors, free-standing cubicles and a walk-on ceiling in the Line 100S Type 2 variant – the completely enclosed walk-on level makes installations and the media routing particularly easy to maintain. Steel doors, fire gates and high-speed gates provide access to the various production areas. The production plant is complemented by effective extinguishing water barriers, Loading ramps and truck docking stations, ram protection and clean run mats. Another special highlight is the floor in the high-bay warehouse: Thanks to a Superflat magnesia screed, the floor is particularly even – ideal for the modern high-bay racks. Lindner also took care of the planting in the office areas of the building and the complete kitchen equipment, including refrigeration cells.

**Screed works** 

Tiling and flagstone works

Floor coating works

**Wooden doors** 

**Steel Frame Doors** 

**Door and gate systems** 

Fire protection gates

High-speed doors