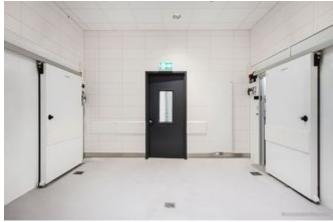

As general contractor, the Lindner Group was responsible for a wide range of fit-out work on this project. In addition to the office building, the focus was on the production areas: To transform the plant into a modern and functional centre, the Lindner team carried out floor coatings according to the Federal Water Act as well as dry lining and painting work and assembled high-quality interior glazing, including Planum. For the production and laboratory areas, Lindner installed system partitions, doors, free-standing cubicles and a walk-on ceiling in the Line 100S Type 2 variant – the completely enclosed walk-on level makes installations and the media routing particularly easy to maintain. Steel doors, fire gates and high-speed gates provide access to the various production areas. The production plant is complemented by effective extinguishing water barriers, Loading ramps and truck docking stations, ram protection and clean run mats. Another special highlight is the floor in the high-bay warehouse: Thanks to a Superflat magnesia screed, the floor is particularly even – ideal for the modern high-bay racks. Lindner also took care of the planting in the office areas of the building and the complete kitchen equipment, including refrigeration cells.

**Screed works** 

Tiling and flagstone works

Floor coating works

**Wooden doors** 

**Steel Frame Doors** 

**Door and gate systems** 

Fire protection gates

High-speed doors

Roller shutter

Automatic doors