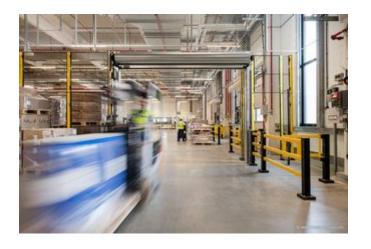

As general contractor, the Lindner Group was responsible for a wide range of fit-out work on this project. In addition to the office building, the focus was on the production areas: To transform the plant into a modern and functional centre, the Lindner team carried out floor coatings according to the Federal Water Act as well as dry lining and painting work and assembled high-quality interior glazing, including Planum. For the production and laboratory areas, Lindner installed system partitions, doors, free-standing cubicles and a walk-on ceiling in the Line 100S Type 2 variant – the completely enclosed walk-on level makes installations and the media routing particularly easy to maintain. Steel doors, fire gates and high-speed gates provide access to the various production areas. The production plant is complemented by effective extinguishing water barriers, Loading ramps and truck docking stations, ram protection and clean run mats. Another special highlight is the floor in the high-bay warehouse: Thanks to a Superflat magnesia screed, the floor is particularly even – ideal for the modern high-bay racks. Lindner also took care of the planting in the office areas of the building and the complete kitchen equipment, including refrigeration cells.