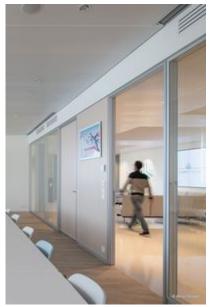

For Novimmune's new headquarters, Lindner supplied and installed various wall systems, including Lindner Life Stereo, Lindner Logic Metal and Lindner Logic Timber, as well as a large number of door elements and sliding doors. The Lindner Logic Metal solid wall is particularly notable for its versatility, quick installation and individual design options. In addition, the partition contributes significantly to sound insulation within the building, creating a quiet working environment – ideal for research and development companies such as Novimmune.

### **Sliding doors**

Light Chain Bioscience