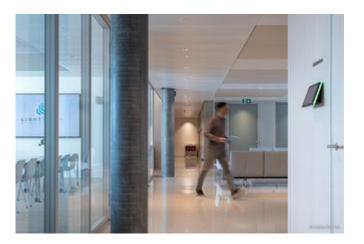

For Novimmune's new headquarters, Lindner supplied and installed various wall systems, including Lindner Life Stereo, Lindner Logic Metal and Lindner Logic Timber, as well as a large number of door elements and sliding doors. The Lindner Logic Metal solid wall is particularly notable for its versatility, quick installation and individual design options. In addition, the partition contributes significantly to sound insulation within the building, creating a quiet working environment – ideal for research and development companies such as Novimmune.

# Wooden doors Aluminium Frame Doors

Light Chain Bioscience Date of issue: 02.06.2024