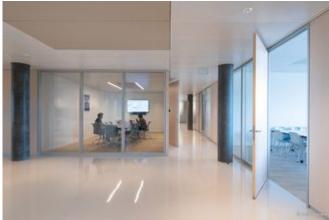

For Novimmune's new headquarters, Lindner supplied and installed various wall systems, including Lindner Life Stereo, Lindner Logic Metal and Lindner Logic Timber, as well as a large number of door elements and sliding doors. The Lindner Logic Metal solid wall is particularly notable for its versatility, quick installation and individual design options. In addition, the partition contributes significantly to sound insulation within the building, creating a quiet working environment – ideal for research and development companies such as Novimmune.

# **Glass partitions**

Lindner Life Stereo 125

#### **Partitions**

Metal partition - Lindner Logic Timber partition - Lindner Logic