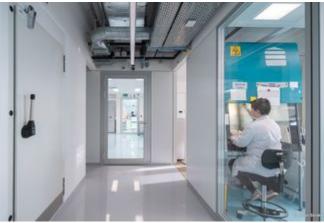

For Novimmune's new headquarters, Lindner supplied and installed various wall systems, including Lindner Life Stereo, Lindner Logic Metal and Lindner Logic Timber, as well as a large number of door elements and sliding doors. The Lindner Logic Metal solid wall is particularly notable for its versatility, quick installation and individual design options. In addition, the partition contributes significantly to sound insulation within the building, creating a quiet working environment – ideal for research and development companies such as Novimmune.

#### **Partitions**

Metal partition - Lindner Logic Timber partition - Lindner Logic