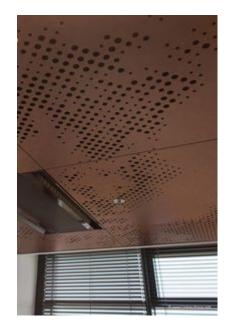

The Lindner Group made a significant contribution to the interior design with a project-specific ceiling solution: the entire LMD ceiling system made of perforated metal panels takes on the shape of a world map thanks to the SPREADline scatter perforation, becoming a highlight of the business centre. In addition, the copper ARTline surface gives the room an elegant and impressive look and creates a special feel-good atmosphere. This interplay of design and function creates a professional working atmosphere with aesthetic appeal.

## F0 Metal ceiling LMD-E 200