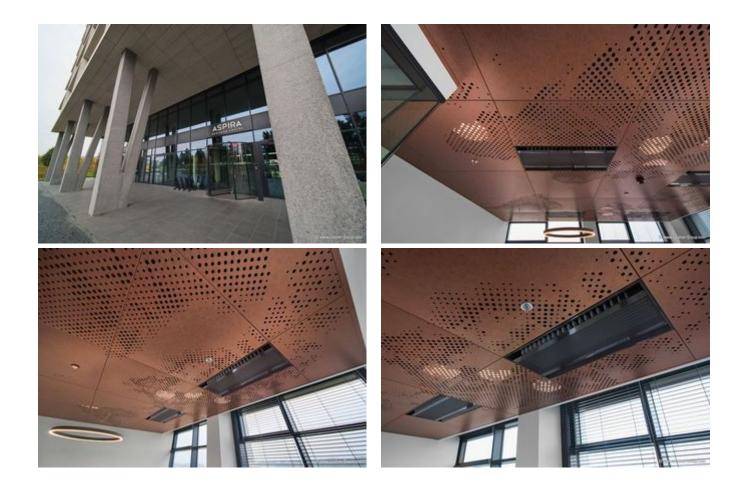

## **Description**:

Minimalistic lines and an unconventional architectural design characterise the Aspira Business Center in the new business district in the southwest of Prague. 15.000 m2 of rentable office space and around 1.000 m2 of retail space are spread over ten floors. With a high technical standard, the building offers a pleasant working environment and blends harmoniously into its immediate surroundings. The Aspira Business Center is also the only building in the Czech Republic to have been awarded a two-star green construction certificate.

The Lindner Group made a significant contribution to the interior design with a project-specific ceiling solution: the entire LMD ceiling system made of perforated metal panels takes on the shape of a world map thanks to the SPREADline scatter perforation, becoming a highlight of the business centre. In addition, the copper ARTline surface gives the room an elegant and impressive look and creates a special feel-good atmosphere. This interplay of design and function creates a professional working atmosphere with aesthetic appeal.