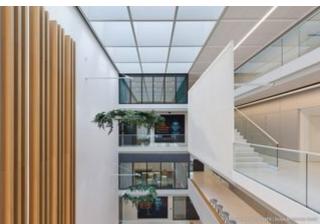

## **Description:**

To expand existing capacities and counter the shortage of skilled workers, Siemens Healthineers built a new training and education centre in Erlangen. The open-plan building offers space for almost 300 trainees and students and enables the training of customers and the company's own specialists. The modern teaching and research rooms serve as an innovative learning centre where new training content can be taught using state-of-the-art technology and new training methods such as virtual reality training. Built according to the latest construction standards, the building is to be awarded the "LEED Gold" sustainability certificate.

Lindner was able to contribute to the training centre with a comprehensive fit-out package: The portfolio included a wide range of trades and services to ensure a high-quality interior fit-out. In order to ensure maximum flexibility and concentration-enhancing acoustics in the classrooms, flexible raised and hollow floor systems as well as sound-insulating system partition walls were installed. In addition, various doors and drywall solutions were manufactured and installed. The subcontractor services should not be neglected either: From scaffolding and plastering work to tiling and screed laying through to demolition work, Lindner took on the planning and execution.

# **Completed Works:**

Dry lining Scaffolding works Painter, paperhanging and varnishing works
Screed works
Tiling and flagstone works
Natural and artificial stone works
Terrazzo

Floor covering works Stairs and Banisters

Glass railing

 ${\bf Raised\ floor\ systems}$ 

NORTEC

**Hollow floor systems** 

FLOOR and more® CAVOPEX

**Glass partitions** 

Lindner Life Stereo 125 Lindner Life Pure 620

**Partitions** 