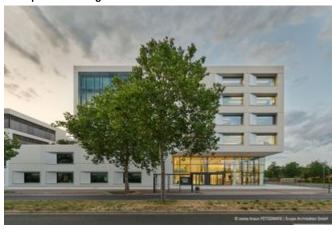

## **Description:**

To expand existing capacities and counter the shortage of skilled workers, Siemens Healthineers built a new training and education centre in Erlangen. The open-plan building offers space for almost 300 trainees and students and enables the training of customers and the company's own specialists. The modern teaching and research rooms serve as an innovative learning centre where new training content can be taught using state-of-the-art technology and new training methods such as virtual reality training. Built according to the latest construction standards, the building is to be awarded the "LEED Gold" sustainability certificate.

Lindner was able to contribute to the training centre with a comprehensive fit-out package: The portfolio included a wide range of trades and services to ensure a high-quality interior fit-out. In order to ensure maximum flexibility and concentration-enhancing acoustics in the classrooms, flexible raised and hollow floor systems as well as sound-insulating system partition walls were installed. In addition, various doors and drywall solutions were manufactured and installed. The subcontractor services should not be neglected either: From scaffolding and plastering work to tiling and screed laying through to demolition work, Lindner took on the planning and execution.