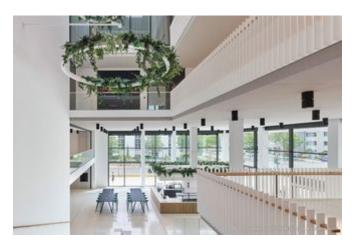

Lindner was able to contribute to the training centre with a comprehensive fit-out package: The portfolio included a wide range of trades and services to ensure a high-quality interior fit-out. In order to ensure maximum flexibility and concentration-enhancing acoustics in the classrooms, flexible raised and hollow floor systems as well as sound-insulating system partition walls were installed. In addition, various doors and drywall solutions were manufactured and installed. The subcontractor services should not be neglected either: From scaffolding and plastering work to tiling and screed laying through to demolition work, Lindner took on the planning and execution.