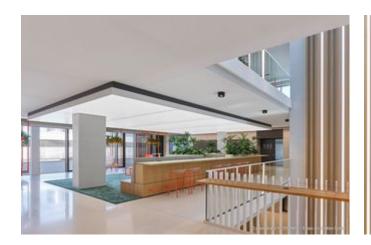

Lindner was able to contribute to the training centre with a comprehensive fit-out package: The portfolio included a wide range of trades and services to ensure a high-quality interior fit-out. In order to ensure maximum flexibility and concentration-enhancing acoustics in the classrooms, flexible raised and hollow floor systems as well as sound-insulating system partition walls were installed. In addition, various doors and drywall solutions were manufactured and installed. The subcontractor services should not be neglected either: From scaffolding and plastering work to tiling and screed laying through to demolition work, Lindner took on the planning and execution.

Glass railing

 ${\bf Raised\ floor\ systems}$ 

NORTEC

**Hollow floor systems** 

FLOOR and more® CAVOPEX

**Glass partitions** 

Lindner Life Stereo 125 Lindner Life Pure 620

**Partitions** 