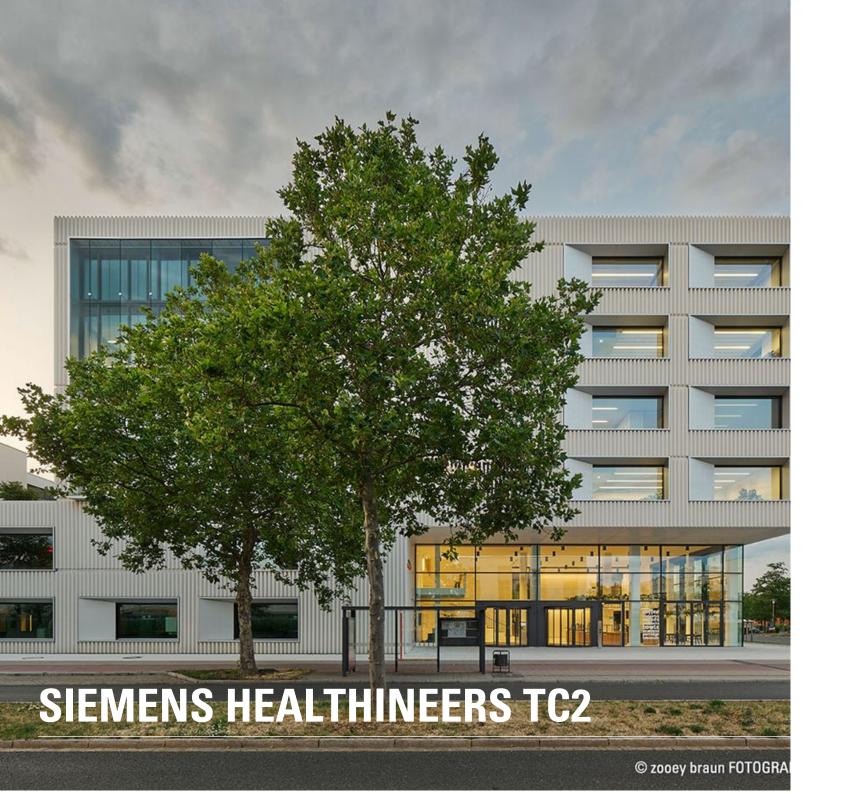

### **Erlangen, Germany**

## **Description:**

To expand existing capacities and counter the shortage of skilled workers, Siemens Healthineers built a new training and education centre in Erlangen. The open-plan building offers space for almost 300 trainees and students and enables the training of customers and the company's own specialists. The modern teaching and research rooms serve as an innovative learning centre where new training content can be taught using state-of-the-art technology and new training methods such as virtual reality training. Built according to the latest construction standards, the building is to be awarded the "LEED Gold" sustainability certificate.