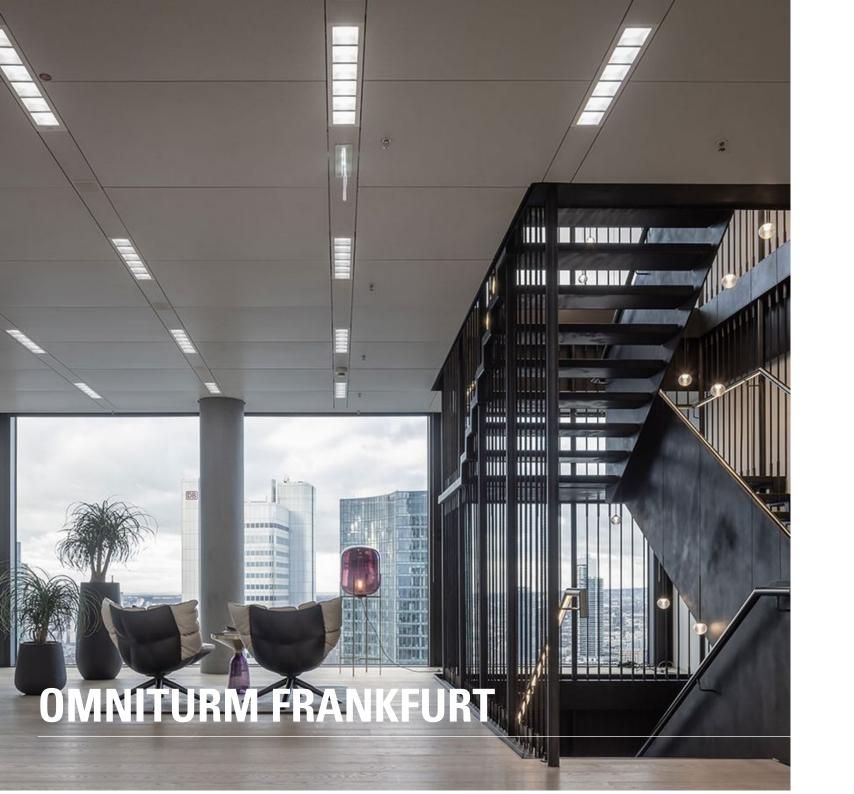

# **Description:**

With the Omniturm, a new pivot point has emerged in Frankfurt am Main. On a total of 33 office and another 8 residential floors, the urban high-rise creatively combines work, living, and public life. Approximately 54.100 m<sup>2</sup> of residential and office space create a unique urbanity in combination with greened levels and terraces. Public areas also provide space for gastronomy, events, and community areas.

During the construction of the Omniturm, Lindner SE took over the complete fit-out of the building: Each room was given a unique atmosphere that meets the high expectations of residents and employees alike. High-quality system partition walls and gypsum board walls were first installed using drywall construction, providing a pleasant room climate due to their high sound insulation. The hollow floor FLOOR and more and the raised floor NORTEC were fitted with high-quality floor coverings in carpet and parquet look - giving the rooms a modern glow. Plafotherm hybrid heated/chilled ceilings and heated/chilled baffle ceilings also provide intelligent temperature control, promoting energy efficiency throughout the building. Painting, tiling, and carpentry works rounded off Lindner's services: Today, custom-made wooden doors and a tea kitchen, among other things, underline the atmosphere in the building.