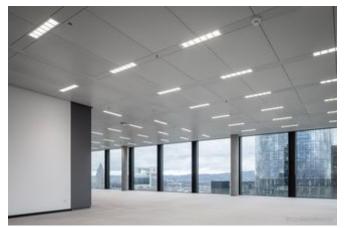

During the construction of the Omniturm, Lindner SE took over the complete fit-out of the building: Each room was given a unique atmosphere that meets the high expectations of residents and employees alike. High-quality system partition walls and gypsum board walls were first installed using drywall construction, providing a pleasant room climate due to their high sound insulation. The hollow floor FLOOR and more and the raised floor NORTEC were fitted with high-quality floor coverings in carpet and parquet look - giving the rooms a modern glow. Plafotherm hybrid heated/chilled ceilings and heated/chilled baffle ceilings also provide intelligent temperature control, promoting energy efficiency throughout the building. Painting, tiling, and carpentry works rounded off Lindner's services: Today, custom-made wooden doors and a tea kitchen, among other things, underline the atmosphere in the building.

#### **Heated and chilled metal ceilings**

Plafotherm® B/E AirHybrid

Plafotherm® L 608