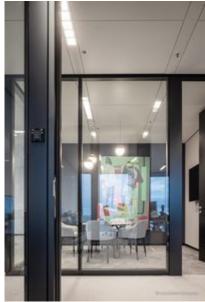

During the construction of the Omniturm, Lindner SE took over the complete fit-out of the building: Each room was given a unique atmosphere that meets the high expectations of residents and employees alike. High-quality system partition walls and gypsum board walls were first installed using drywall construction, providing a pleasant room climate due to their high sound insulation. The hollow floor FLOOR and more and the raised floor NORTEC were fitted with high-quality floor coverings in carpet and parquet look - giving the rooms a modern glow. Plafotherm hybrid heated/chilled ceilings and heated/chilled baffle ceilings also provide intelligent temperature control, promoting energy efficiency throughout the building. Painting, tiling, and carpentry works rounded off Lindner's services: Today, custom-made wooden doors and a tea kitchen, among other things, underline the atmosphere in the building.

## **Plasterboard partition systems**

Plasterboard wall lining systems