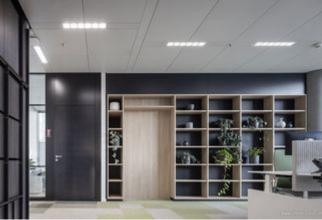

During the construction of the Omniturm, Lindner SE took over the complete fit-out of the building: Each room was given a unique atmosphere that meets the high expectations of residents and employees alike. High-quality system partition walls and gypsum board walls were first installed using drywall construction, providing a pleasant room climate due to their high sound insulation. The hollow floor FLOOR and more and the raised floor NORTEC were fitted with high-quality floor coverings in carpet and parquet look - giving the rooms a modern glow. Plafotherm hybrid heated/chilled ceilings and heated/chilled baffle ceilings also provide intelligent temperature control, promoting energy efficiency throughout the building. Painting, tiling, and carpentry works rounded off Lindner's services: Today, custom-made wooden doors and a tea kitchen, among other things, underline the atmosphere in the building.

## Painter, paperhanging and varnishing works

**Furniture** 

Kitchenettes