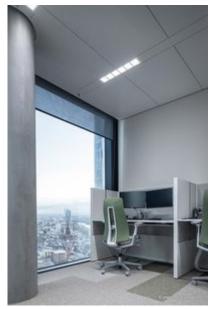

During the construction of the Omniturm, Lindner SE took over the complete fit-out of the building: Each room was given a unique atmosphere that meets the high expectations of residents and employees alike. High-quality system partition walls and gypsum board walls were first installed using drywall construction, providing a pleasant room climate due to their high sound insulation. The hollow floor FLOOR and more and the raised floor NORTEC were fitted with high-quality floor coverings in carpet and parquet look - giving the rooms a modern glow. Plafotherm hybrid heated/chilled ceilings and heated/chilled baffle ceilings also provide intelligent temperature control, promoting energy efficiency throughout the building. Painting, tiling, and carpentry works rounded off Lindner's services: Today, custom-made wooden doors and a tea kitchen, among other things, underline the atmosphere in the building.

#### **Raised floor systems**

NORTEC