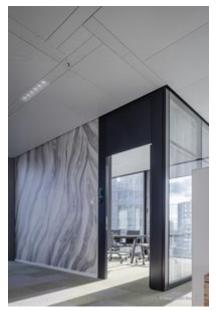

During the construction of the Omniturm, Lindner SE took over the complete fit-out of the building: Each room was given a unique atmosphere that meets the high expectations of residents and employees alike. High-quality system partition walls and gypsum board walls were first installed using drywall construction, providing a pleasant room climate due to their high sound insulation. The hollow floor FLOOR and more and the raised floor NORTEC were fitted with high-quality floor coverings in carpet and parquet look - giving the rooms a modern glow. Plafotherm hybrid heated/chilled ceilings and heated/chilled baffle ceilings also provide intelligent temperature control, promoting energy efficiency throughout the building. Painting, tiling, and carpentry works rounded off Lindner's services: Today, custom-made wooden doors and a tea kitchen, among other things, underline the atmosphere in the building.

#### Wall claddings

Wall and ceiling claddings