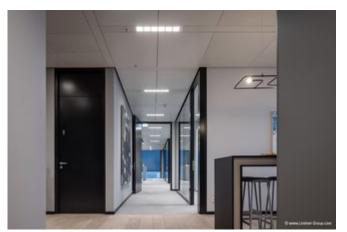

During the construction of the Omniturm, Lindner SE took over the complete fit-out of the building: Each room was given a unique atmosphere that meets the high expectations of residents and employees alike. High-quality system partition walls and gypsum board walls were first installed using drywall construction, providing a pleasant room climate due to their high sound insulation. The hollow floor FLOOR and more and the raised floor NORTEC were fitted with high-quality floor coverings in carpet and parquet look - giving the rooms a modern glow. Plafotherm hybrid heated/chilled ceilings and heated/chilled baffle ceilings also provide intelligent temperature control, promoting energy efficiency throughout the building. Painting, tiling, and carpentry works rounded off Lindner's services: Today, custom-made wooden doors and a tea kitchen, among other things, underline the atmosphere in the building.