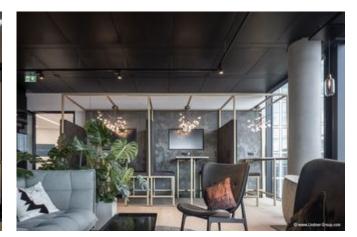

During the construction of the Omniturm, Lindner SE took over the complete fit-out of the building: Each room was given a unique atmosphere that meets the high expectations of residents and employees alike. High-quality system partition walls and gypsum board walls were first installed using drywall construction, providing a pleasant room climate due to their high sound insulation. The hollow floor FLOOR and more and the raised floor NORTEC were fitted with high-quality floor coverings in carpet and parquet look - giving the rooms a modern glow. Plafotherm hybrid heated/chilled ceilings and heated/chilled baffle ceilings also provide intelligent temperature control, promoting energy efficiency throughout the building. Painting, tiling, and carpentry works rounded off Lindner's services: Today, custom-made wooden doors and a tea kitchen, among other things, underline the atmosphere in the building.