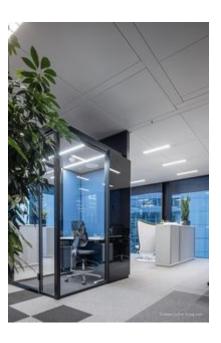

During the construction of the Omniturm, Lindner SE took over the complete fit-out of the building: Each room was given a unique atmosphere that meets the high expectations of residents and employees alike. High-quality system partition walls and gypsum board walls were first installed using drywall construction, providing a pleasant room climate due to their high sound insulation. The hollow floor FLOOR and more and the raised floor NORTEC were fitted with high-quality floor coverings in carpet and parquet look - giving the rooms a modern glow. Plafotherm hybrid heated/chilled ceilings and heated/chilled baffle ceilings also provide intelligent temperature control, promoting energy efficiency throughout the building. Painting, tiling, and carpentry works rounded off Lindner's services: Today, custom-made wooden doors and a tea kitchen, among other things, underline the atmosphere in the building.