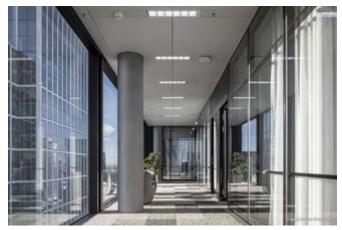

During the construction of the Omniturm, Lindner SE took over the complete fit-out of the building: Each room was given a unique atmosphere that meets the high expectations of residents and employees alike. High-quality system partition walls and gypsum board walls were first installed using drywall construction, providing a pleasant room climate due to their high sound insulation. The hollow floor FLOOR and more and the raised floor NORTEC were fitted with high-quality floor coverings in carpet and parquet look - giving the rooms a modern glow. Plafotherm hybrid heated/chilled ceilings and heated/chilled baffle ceilings also provide intelligent temperature control, promoting energy efficiency throughout the building. Painting, tiling, and carpentry works rounded off Lindner's services: Today, custom-made wooden doors and a tea kitchen, among other things, underline the atmosphere in the building.