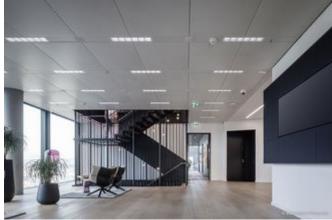

# **Description:**

With the Omniturm, a new pivot point has emerged in Frankfurt am Main. On a total of 33 office and another 8 residential floors, the urban high-rise creatively combines work, living, and public life. Approximately 54.100 m<sup>2</sup> of residential and office space create a unique urbanity in combination with greened levels and terraces. Public areas also provide space for gastronomy, events, and community areas.

During the construction of the Omniturm, Lindner SE took over the complete fit-out of the building: Each room was given a unique atmosphere that meets the high expectations of residents and employees alike. High-quality system partition walls and gypsum board walls were first installed using drywall construction, providing a pleasant room climate due to their high sound insulation. The hollow floor FLOOR and more and the raised floor NORTEC were fitted with high-quality floor coverings in carpet and parquet look - giving the rooms a modern glow. Plafotherm hybrid heated/chilled ceilings and heated/chilled baffle ceilings also provide intelligent temperature control, promoting energy efficiency throughout the building. Painting, tiling, and carpentry works rounded off Lindner's services: Today, custom-made wooden doors and a tea kitchen, among other things, underline the atmosphere in the building.