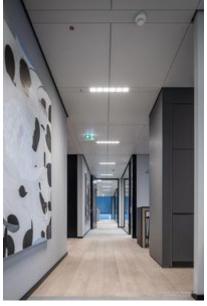

During the construction of the Omniturm, Lindner SE took over the complete fit-out of the building: Each room was given a unique atmosphere that meets the high expectations of residents and employees alike. High-quality system partition walls and gypsum board walls were first installed using drywall construction, providing a pleasant room climate due to their high sound insulation. The hollow floor FLOOR and more and the raised floor NORTEC were fitted with high-quality floor coverings in carpet and parquet look - giving the rooms a modern glow. Plafotherm hybrid heated/chilled ceilings and heated/chilled baffle ceilings also provide intelligent temperature control, promoting energy efficiency throughout the building. Painting, tiling, and carpentry works rounded off Lindner's services: Today, custom-made wooden doors and a tea kitchen, among other things, underline the atmosphere in the building.

#### Wall claddings

Wall and ceiling claddings