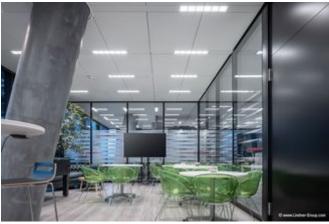

During the construction of the Omniturm, Lindner SE took over the complete fit-out of the building: Each room was given a unique atmosphere that meets the high expectations of residents and employees alike. High-quality system partition walls and gypsum board walls were first installed using drywall construction, providing a pleasant room climate due to their high sound insulation. The hollow floor FLOOR and more and the raised floor NORTEC were fitted with high-quality floor coverings in carpet and parquet look - giving the rooms a modern glow. Plafotherm hybrid heated/chilled ceilings and heated/chilled baffle ceilings also provide intelligent temperature control, promoting energy efficiency throughout the building. Painting, tiling, and carpentry works rounded off Lindner's services: Today, custom-made wooden doors and a tea kitchen, among other things, underline the atmosphere in the building.