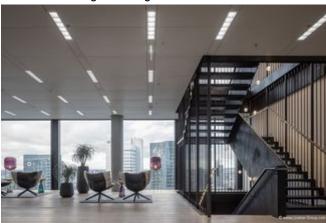

During the construction of the Omniturm, Lindner SE took over the complete fit-out of the building: Each room was given a unique atmosphere that meets the high expectations of residents and employees alike. High-quality system partition walls and gypsum board walls were first installed using drywall construction, providing a pleasant room climate due to their high sound insulation. The hollow floor FLOOR and more and the raised floor NORTEC were fitted with high-quality floor coverings in carpet and parquet look - giving the rooms a modern glow. Plafotherm hybrid heated/chilled ceilings and heated/chilled baffle ceilings also provide intelligent temperature control, promoting energy efficiency throughout the building. Painting, tiling, and carpentry works rounded off Lindner's services: Today, custom-made wooden doors and a tea kitchen, among other things, underline the atmosphere in the building.