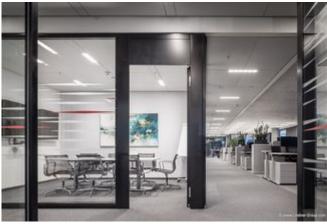

During the construction of the Omniturm, Lindner SE took over the complete fit-out of the building: Each room was given a unique atmosphere that meets the high expectations of residents and employees alike. High-quality system partition walls and gypsum board walls were first installed using drywall construction, providing a pleasant room climate due to their high sound insulation. The hollow floor FLOOR and more and the raised floor NORTEC were fitted with high-quality floor coverings in carpet and parquet look - giving the rooms a modern glow. Plafotherm hybrid heated/chilled ceilings and heated/chilled baffle ceilings also provide intelligent temperature control, promoting energy efficiency throughout the building. Painting, tiling, and carpentry works rounded off Lindner's services: Today, custom-made wooden doors and a tea kitchen, among other things, underline the atmosphere in the building.