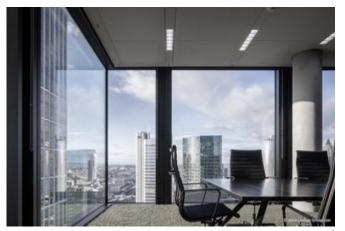

# **Description:**

With the Omniturm, a new pivot point has emerged in Frankfurt am Main. On a total of 33 office and another 8 residential floors, the urban high-rise creatively combines work, living, and public life. Approximately 54.100 m<sup>2</sup> of residential and office space create a unique urbanity in combination with greened levels and terraces. Public areas also provide space for gastronomy, events, and community areas.

During the construction of the Omniturm, Lindner SE took over the complete fit-out of the building: Each room was given a unique atmosphere that meets the high expectations of residents and employees alike. High-quality system partition walls and gypsum board walls were first installed using drywall construction, providing a pleasant room climate due to their high sound insulation. The hollow floor FLOOR and more and the raised floor NORTEC were fitted with high-quality floor coverings in carpet and parquet look - giving the rooms a modern glow. Plafotherm hybrid heated/chilled ceilings and heated/chilled baffle ceilings also provide intelligent temperature control, promoting energy efficiency throughout the building. Painting, tiling, and carpentry works rounded off Lindner's services: Today, custom-made wooden doors and a tea kitchen, among other things, underline the atmosphere in the building.