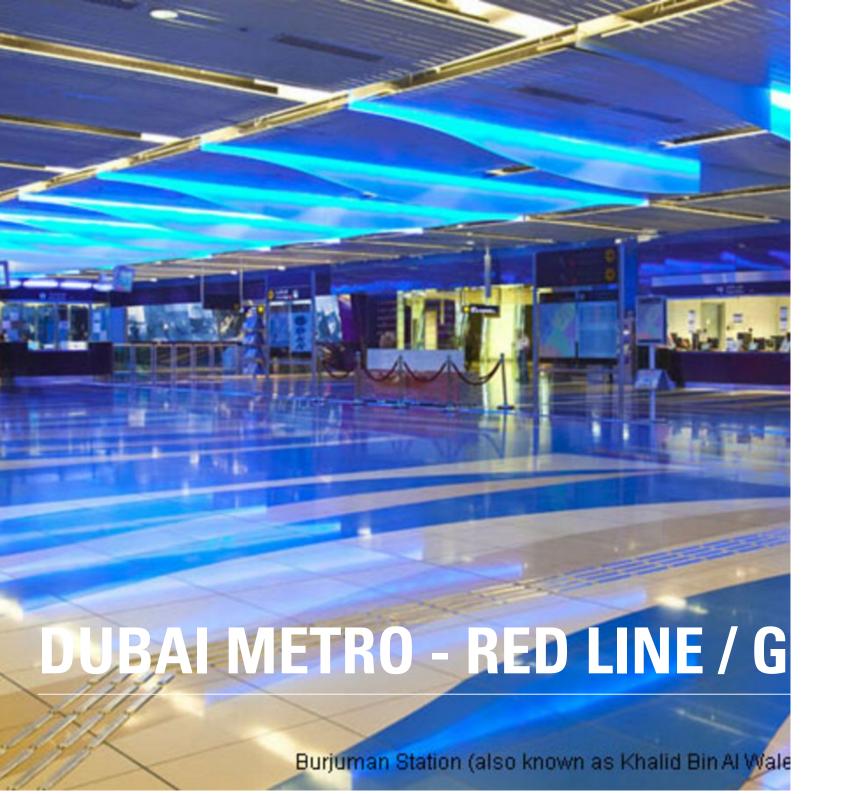

# **Description:**

The Joint-Venture Lindner-Depa received the orders for the interior fit-out of various underground stations in Dubai. The works at the stations Burjuman, All Rigga, Mall of Emirates und Nakheel Harbour and Towers are already completed, some more stations are still under construction. Lindner produced, delivered and fitted 53.000 m<sup>2</sup> of customized ceilings! 30.000 m<sup>2</sup> of the ceiling systems received an ARTline decor. which is a special powder coating technique.