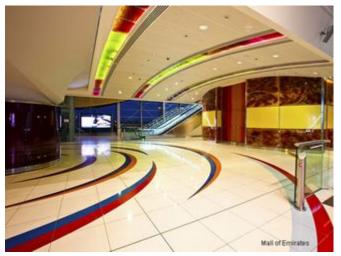

# **Description:**

The Joint-Venture Lindner-Depa received the orders for the interior fit-out of various underground stations in Dubai. The works at the stations Burjuman, All Rigga, Mall of Emirates und Nakheel Harbour and Towers are already completed, some more stations are still under construction. Lindner produced, delivered and fitted 53.000 m<sup>2</sup> of customized ceilings! 30.000 m<sup>2</sup> of the ceiling systems received an ARTline decor. which is a special powder coating technique.