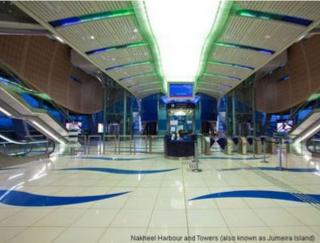

# **Description:**

The Joint-Venture Lindner-Depa received the orders for the interior fit-out of various underground stations in Dubai. The works at the stations Burjuman, All Rigga, Mall of Emirates und Nakheel Harbour and Towers are already completed, some more stations are still under construction. Lindner produced, delivered and fitted 53.000 m<sup>2</sup> of customized ceilings! 30.000 m<sup>2</sup> of the ceiling systems received an ARTline decor. which is a special powder coating technique.