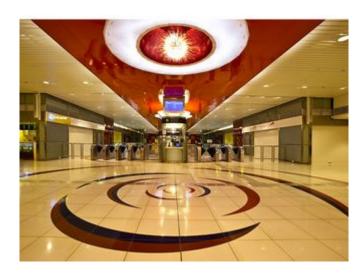

# **Description:**

The Joint-Venture Lindner-Depa received the orders for the interior fit-out of various underground stations in Dubai. The works at the stations Burjuman, All Rigga, Mall of Emirates und Nakheel Harbour and Towers are already completed, some more stations are still under construction. Lindner produced, delivered and fitted 53.000 m<sup>2</sup> of customized ceilings! 30.000 m<sup>2</sup> of the ceiling systems received an ARTline decor. which is a special powder coating technique.