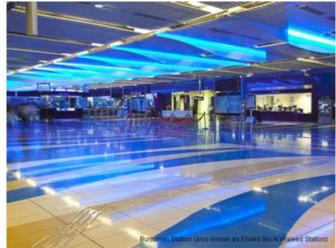

# **Description:**

The Joint-Venture Lindner-Depa received the orders for the interior fit-out of various underground stations in Dubai. The works at the stations Burjuman, All Rigga, Mall of Emirates und Nakheel Harbour and Towers are already completed, some more stations are still under construction. Lindner produced, delivered and fitted 53.000 m<sup>2</sup> of customized ceilings! 30.000 m<sup>2</sup> of the ceiling systems received an ARTline decor. which is a special powder coating technique.