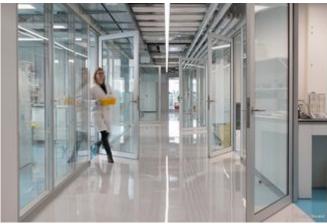

For Novimmune's new headquarters, Lindner supplied and installed various wall systems, including Lindner Life Stereo, Lindner Logic Metal and Lindner Logic Timber, as well as a large number of door elements and sliding doors. The Lindner Logic Metal solid wall is particularly notable for its versatility, quick installation and individual design options. In addition, the partition contributes significantly to sound insulation within the building, creating a quiet working environment – ideal for research and development companies such as Novimmune.

### **Sliding doors**

Light Chain Bioscience