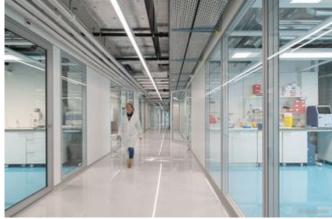

For Novimmune's new headquarters, Lindner supplied and installed various wall systems, including Lindner Life Stereo, Lindner Logic Metal and Lindner Logic Timber, as well as a large number of door elements and sliding doors. The Lindner Logic Metal solid wall is particularly notable for its versatility, quick installation and individual design options. In addition, the partition contributes significantly to sound insulation within the building, creating a quiet working environment – ideal for research and development companies such as Novimmune.

# **Glass partitions**

Lindner Life Stereo 125

#### **Partitions**

Metal partition - Lindner Logic

Timber partition - Lindner Logic