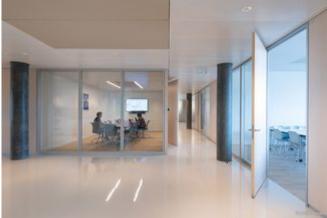

For Novimmune's new headquarters, Lindner supplied and installed various wall systems, including Lindner Life Stereo, Lindner Logic Metal and Lindner Logic Timber, as well as a large number of door elements and sliding doors. The Lindner Logic Metal solid wall is particularly notable for its versatility, quick installation and individual design options. In addition, the partition contributes significantly to sound insulation within the building, creating a quiet working environment – ideal for research and development companies such as Novimmune.

# **Glass partitions**

Lindner Life Stereo 125

#### **Partitions**

Metal partition - Lindner Logic

Timber partition - Lindner Logic