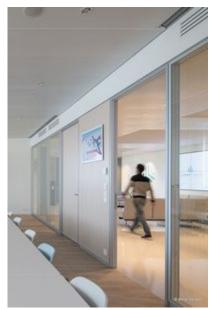

For Novimmune's new headquarters, Lindner supplied and installed various wall systems, including Lindner Life Stereo, Lindner Logic Metal and Lindner Logic Timber, as well as a large number of door elements and sliding doors. The Lindner Logic Metal solid wall is particularly notable for its versatility, quick installation and individual design options. In addition, the partition contributes significantly to sound insulation within the building, creating a quiet working environment – ideal for research and development companies such as Novimmune.

### **Sliding doors**

Light Chain Bioscience