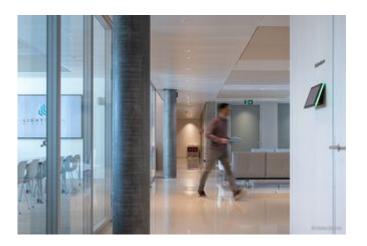

For Novimmune's new headquarters, Lindner supplied and installed various wall systems, including Lindner Life Stereo, Lindner Logic Metal and Lindner Logic Timber, as well as a large number of door elements and sliding doors. The Lindner Logic Metal solid wall is particularly notable for its versatility, quick installation and individual design options. In addition, the partition contributes significantly to sound insulation within the building, creating a quiet working environment – ideal for research and development companies such as Novimmune.