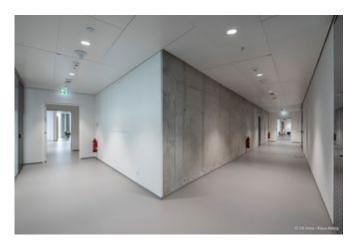

The Lindner Group carried out several trades for the tower's interior fit-out. Elegant partition systems from Lindner separate the individual rooms from each other and ensure an exclusive and high-quality appearance. In order to guarantee the building's occupants a pleasant indoor climate all year round, Lindner also installed Plafotherm® DS AirHybrid and Plafotherm® B 110 heated/chilled ceilings as well as the heated and chilled hook-on ceilings Plafotherm® E. Thanks to their high energy efficiency, these make a significant contribution to the building's sustainability.

#### **Partitions**

Timber partition - Lindner Logic