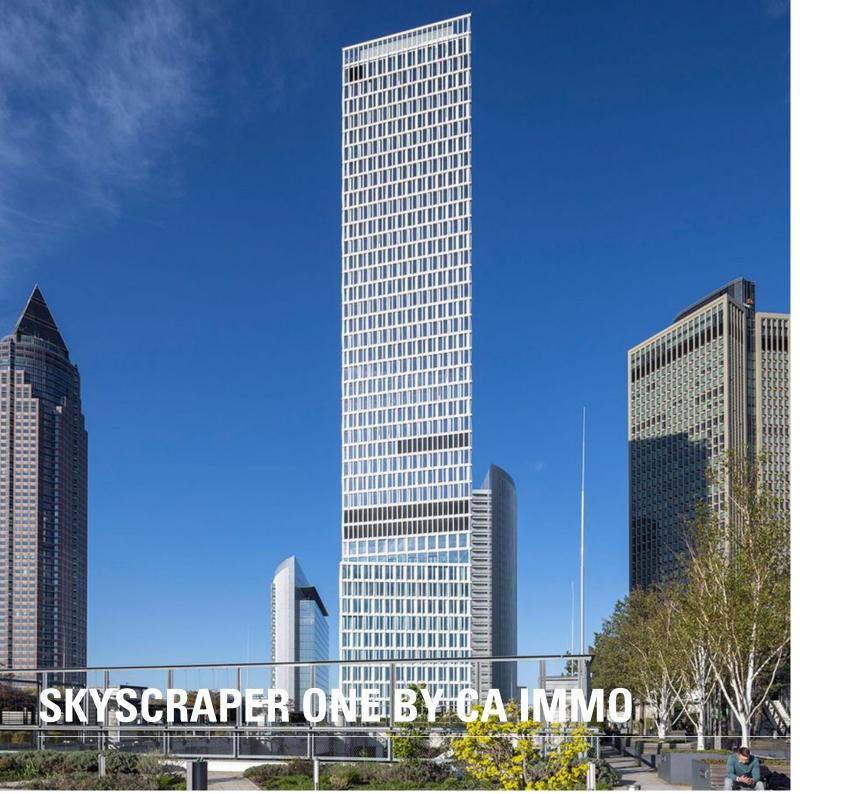

# **Description:**

The ONE by CA Immo in Frankfurt is a skyscraper in a class of its own. The 190 m high building contains 49 floors: The lower 14 storeys are used as a hotel, while the upper floors are designed as modern office worlds with impressive views. The various users of the building meet in a shared lobby, spacious co-working spaces and a sky bar. The sustainability of this project is also particularly exceptional: ONE by CA Immo is triple platinum certified and is thus considered a pioneer for ESG-compliant office properties. In addition, it is the first skyscraper in Central Europe to achieve SmartScore certification in the highest Platinum category.