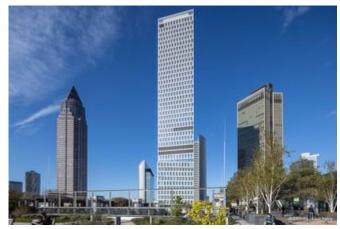

# **Description:**

The ONE by CA Immo in Frankfurt is a skyscraper in a class of its own. The 190 m high building contains 49 floors: The lower 14 storeys are used as a hotel, while the upper floors are designed as modern office worlds with impressive views. The various users of the building meet in a shared lobby, spacious co-working spaces and a sky bar. The sustainability of this project is also particularly exceptional: ONE by CA Immo is triple platinum certified and is thus considered a pioneer for ESG-compliant office properties. In addition, it is the first skyscraper in Central Europe to achieve SmartScore certification in the highest Platinum category.