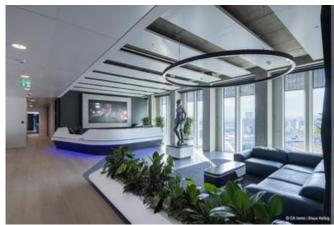

The Lindner Group carried out several trades for the tower's interior fit-out. Elegant partition systems from Lindner separate the individual rooms from each other and ensure an exclusive and high-quality appearance. In order to guarantee the building's occupants a pleasant indoor climate all year round, Lindner also installed Plafotherm® DS AirHybrid and Plafotherm® B 110 heated/chilled ceilings as well as the heated and chilled hook-on ceilings Plafotherm® E. Thanks to their high energy efficiency, these make a significant contribution to the building's sustainability.

# **Completed Works:**

Heated and chilled canopy ceilings Plafotherm® DS AirHybrid Heated and chilled metal ceilings Plafotherm® B 110 Plafotherm® E - Hook-On/Corridor ceilings