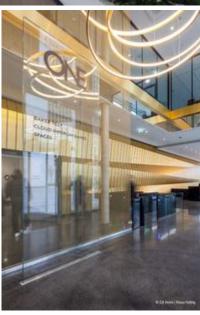

The Lindner Group carried out several trades for the tower's interior fit-out. Elegant partition systems from Lindner separate the individual rooms from each other and ensure an exclusive and high-quality appearance. In order to guarantee the building's occupants a pleasant indoor climate all year round, Lindner also installed Plafotherm® DS AirHybrid and Plafotherm® B 110 heated/chilled ceilings as well as the heated and chilled hook-on ceilings Plafotherm® E. Thanks to their high energy efficiency, these make a significant contribution to the building's sustainability.

### **Glass partitions**

Lindner Life Freeze 137