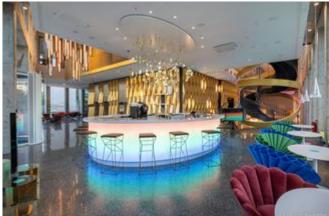

# **Description:**

The ONE by CA Immo in Frankfurt is a skyscraper in a class of its own. The 190 m high building contains 49 floors: The lower 14 storeys are used as a hotel, while the upper floors are designed as modern office worlds with impressive views. The various users of the building meet in a shared lobby, spacious co-working spaces and a sky bar. The sustainability of this project is also particularly exceptional: ONE by CA Immo is triple platinum certified and is thus considered a pioneer for ESG-compliant office properties. In addition, it is the first skyscraper in Central Europe to achieve SmartScore certification in the highest Platinum category.

The Lindner Group carried out several trades for the tower's interior fit-out. Elegant partition systems from Lindner separate the individual rooms from each other and ensure an exclusive and high-quality appearance. In order to guarantee the building's occupants a pleasant indoor climate all year round, Lindner also installed Plafotherm® DS AirHybrid and Plafotherm® B 110 heated/chilled ceilings as well as the heated and chilled hook-on ceilings Plafotherm® E. Thanks to their high energy efficiency, these make a significant contribution to the building's sustainability.