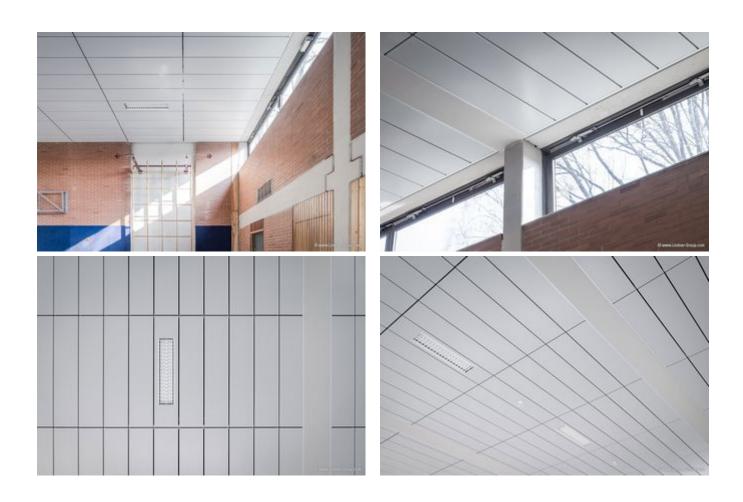

# **Description:**

The pupils of the Carl Fuhlrott School in Erkrath can look forward to the resumption of school and club sports in the school's own gymnasium: After completion of the renovation work, the sports hall from the 1970s impresses with a new ceiling and lighting system. For this purpose, the old wooden ceiling was demolished and replaced by a bright Lindner metal ceiling. Modern luminaires with presence detectors as well as a stable substructure ensure optimum lighting conditions and maximum safety.

Lindner planned the ceiling system and carried out the lighting calculations: The installed LMD-E 213 BWS suspended ceiling was designed to be ball-proof and impresses with its elegant design and revision option.