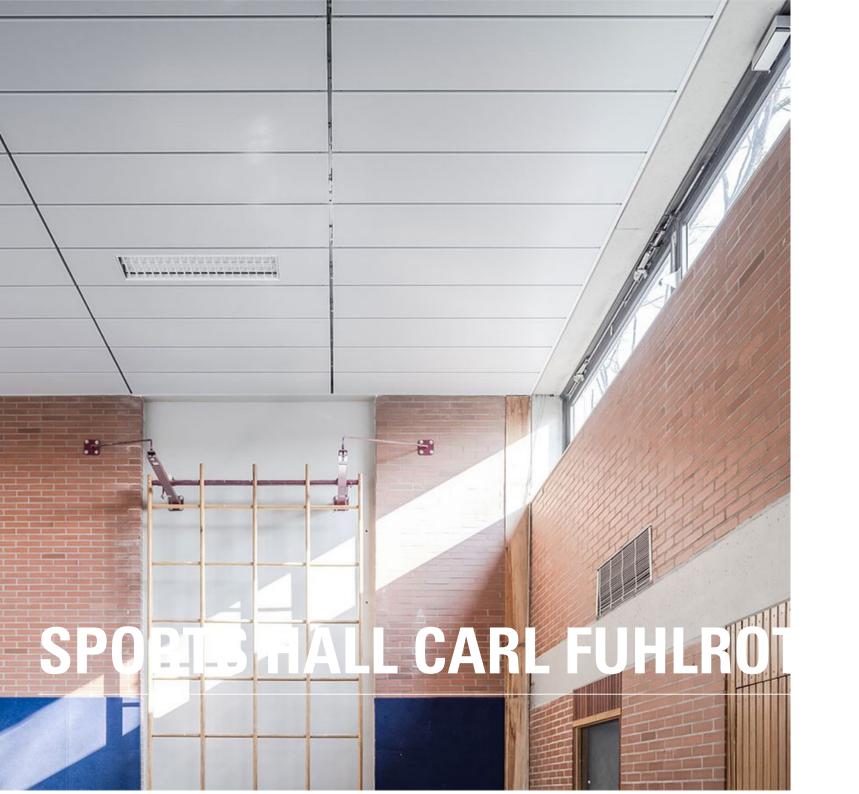

# **Description:**

The pupils of the Carl Fuhlrott School in Erkrath can look forward to the resumption of school and club sports in the school's own gymnasium: After completion of the renovation work, the sports hall from the 1970s impresses with a new ceiling and lighting system. For this purpose, the old wooden ceiling was demolished and replaced by a bright Lindner metal ceiling. Modern luminaires with presence detectors as well as a stable substructure ensure optimum lighting conditions and maximum safety.

Lindner planned the ceiling system and carried out the lighting calculations: The installed LMD-E 213 BWS suspended ceiling was designed to be ball-proof and impresses with its elegant design and revision option.