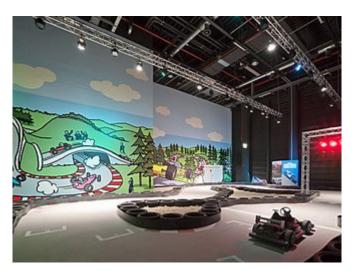

# **Description:**

Since 2007 Nürburgring GmbH has been building a large leisure and business centre close to the race track. Amongst others a shopping centre, a bar area and a holiday village including a hotel were built on-site. The leisure and business centre reports on the race track and local sights. Lindner contributed extensive dry lining services to the indoor leisure park ring°werk, the ring°boulevard including the car exhibition and the VIP lounge.