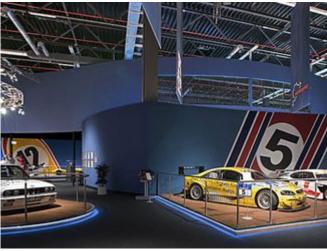

# **Description:**

Since 2007 Nürburgring GmbH has been building a large leisure and business centre close to the race track. Amongst others a shopping centre, a bar area and a holiday village including a hotel were built on-site. The leisure and business centre reports on the race track and local sights. Lindner contributed extensive dry lining services to the indoor leisure park ring°werk, the ring°boulevard including the car exhibition and the VIP lounge.

## **Completed Works:**

Plasterboard ceiling systems

Plasterboard ceilings

**Plasterboard partition systems** 

Metal stud plasterboard partition systems

New development Nürburgring

Date of issue: 03.06.2024