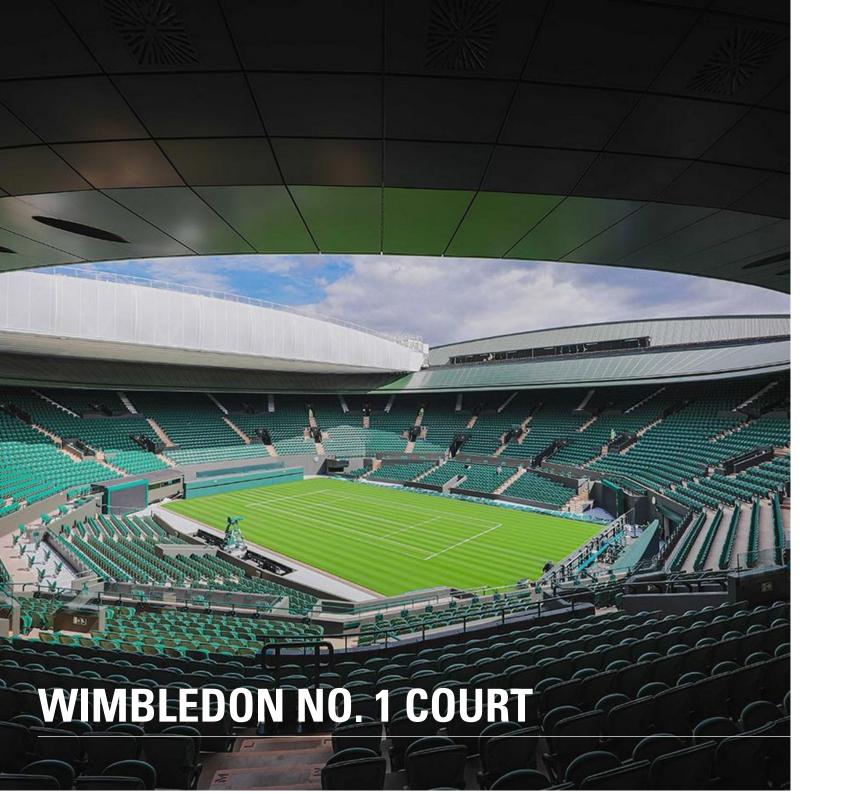

# **Description:**

The traditional Wimbledon Tennis Championships is one of the best-known sporting events in the world. Court No.1 is an important stadium for the tennis tournament and it was extensively renovated and overall capacity increased. The three-year project included the installation of a bespoke roof design by Prater which was constructed using BEMO aluminium standing seam roof system and Prater also installed the cladding package to the outer wall façade. Challenges in the project were the complexity of the design and the restricted space on the construction site.