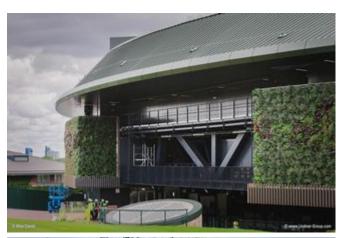

# **Description:**

The traditional Wimbledon Tennis Championships is one of the best-known sporting events in the world. Court No.1 is an important stadium for the tennis tournament and it was extensively renovated and overall capacity increased. The three-year project included the installation of a bespoke roof design by Prater which was constructed using BEMO aluminium standing seam roof system and Prater also installed the cladding package to the outer wall façade. Challenges in the project were the complexity of the design and the restricted space on the construction site.