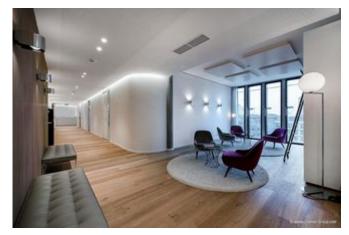

The Lindner Group took over the tenant fit-out for the seventh floor. The rental space of approx. 1,300 m² was completely renovated and then individually and flexibly adapted. In the modern working worlds, warm wood meets elegant glass elements: Lindner Logic 100 acts as a matching counterpart to the transparent Lindner Life Freeze 137 glass partition. With wooden doors in various fire protection classes, Lindner ensured safety on the highest floor of the building. An aluminium door element completes the tenant fit-out project and guarantees pleasant acoustics.