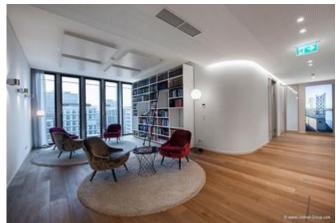

The Lindner Group took over the tenant fit-out for the seventh floor. The rental space of approx. 1,300 m² was completely renovated and then individually and flexibly adapted. In the modern working worlds, warm wood meets elegant glass elements: Lindner Logic 100 acts as a matching counterpart to the transparent Lindner Life Freeze 137 glass partition. With wooden doors in various fire protection classes, Lindner ensured safety on the highest floor of the building. An aluminium door element completes the tenant fit-out project and guarantees pleasant acoustics.