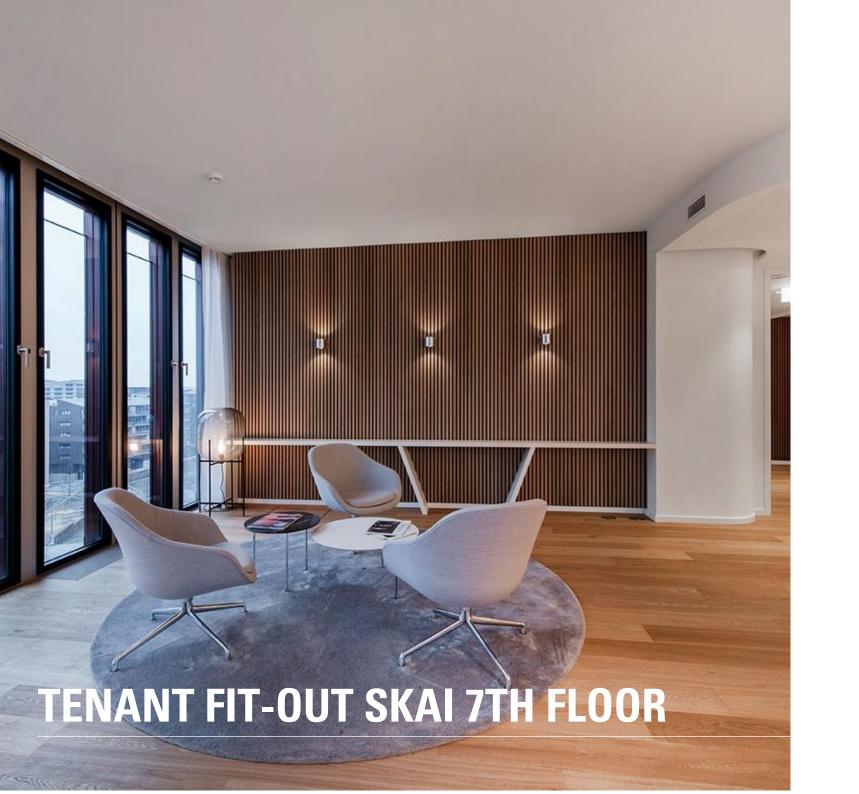

The Lindner Group took over the tenant fit-out for the seventh floor. The rental space of approx. 1,300 m² was completely renovated and then individually and flexibly adapted. In the modern working worlds, warm wood meets elegant glass elements: Lindner Logic 100 acts as a matching counterpart to the transparent Lindner Life Freeze 137 glass partition. With wooden doors in various fire protection classes, Lindner ensured safety on the highest floor of the building. An aluminium door element completes the tenant fit-out project and guarantees pleasant acoustics.