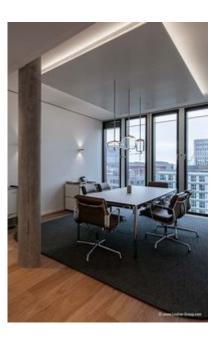

The Lindner Group took over the tenant fit-out for the seventh floor. The rental space of approx. 1,300 m² was completely renovated and then individually and flexibly adapted. In the modern working worlds, warm wood meets elegant glass elements: Lindner Logic 100 acts as a matching counterpart to the transparent Lindner Life Freeze 137 glass partition. With wooden doors in various fire protection classes, Lindner ensured safety on the highest floor of the building. An aluminium door element completes the tenant fit-out project and guarantees pleasant acoustics.