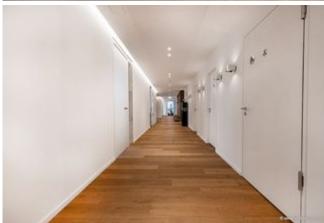

The Lindner Group took over the tenant fit-out for the seventh floor. The rental space of approx. 1,300 m² was completely renovated and then individually and flexibly adapted. In the modern working worlds, warm wood meets elegant glass elements: Lindner Logic 100 acts as a matching counterpart to the transparent Lindner Life Freeze 137 glass partition. With wooden doors in various fire protection classes, Lindner ensured safety on the highest floor of the building. An aluminium door element completes the tenant fit-out project and guarantees pleasant acoustics.