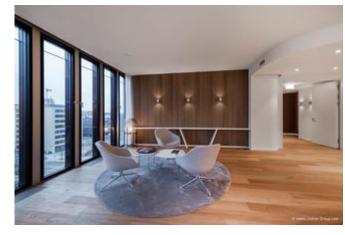

The Lindner Group took over the tenant fit-out for the seventh floor. The rental space of approx. 1,300 m² was completely renovated and then individually and flexibly adapted. In the modern working worlds, warm wood meets elegant glass elements: Lindner Logic 100 acts as a matching counterpart to the transparent Lindner Life Freeze 137 glass partition. With wooden doors in various fire protection classes, Lindner ensured safety on the highest floor of the building. An aluminium door element completes the tenant fit-out project and guarantees pleasant acoustics.