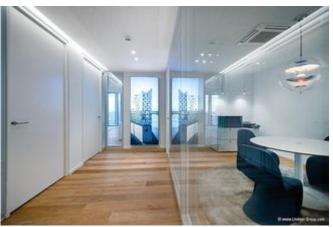

The Lindner Group took over the tenant fit-out for the seventh floor. The rental space of approx. 1,300 m² was completely renovated and then individually and flexibly adapted. In the modern working worlds, warm wood meets elegant glass elements: Lindner Logic 100 acts as a matching counterpart to the transparent Lindner Life Freeze 137 glass partition. With wooden doors in various fire protection classes, Lindner ensured safety on the highest floor of the building. An aluminium door element completes the tenant fit-out project and guarantees pleasant acoustics.