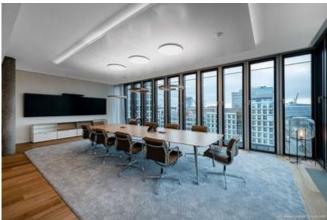

The Lindner Group took over the tenant fit-out for the seventh floor. The rental space of approx. 1,300 m² was completely renovated and then individually and flexibly adapted. In the modern working worlds, warm wood meets elegant glass elements: Lindner Logic 100 acts as a matching counterpart to the transparent Lindner Life Freeze 137 glass partition. With wooden doors in various fire protection classes, Lindner ensured safety on the highest floor of the building. An aluminium door element completes the tenant fit-out project and guarantees pleasant acoustics.