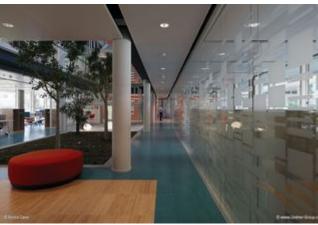

## **Description:**

The former Cavagnari di Cariparma Business Center has been transformed into a new campus and corporate headquarters by the banking group Crédit Agricole Italia. In the park-like environment of 20,500 m², there are several buildings with a cumulated floor area of approximately 7,000 m². The office buildings each include a courtyard over the entire height, around which all other areas such as open office space, separate offices and

meeting rooms are located. The sustainable overall concept of the building was honored with a LEED Gold certification. Innovative energy concepts such as geothermal energy and photovoltaics, water reclamation, LED lighting, automatic lighting control systems as well as a holistic integration of the climatic conditions into the structural planning of the buildings contributed to this.