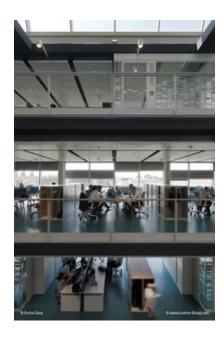

## **Description:**

The former Cavagnari di Cariparma Business Center has been transformed into a new campus and corporate headquarters by the banking group Crédit Agricole Italia. In the park-like environment of 20,500 m², there are several buildings with a cumulated floor area of approximately 7,000 m². The office buildings each include a courtyard over the entire height, around which all other areas such as open office space, separate offices and

Lindner also contributed to the interior fit-out of the campus with sustainable products. For example, a large number of canopy ceilings of the type LMD DS were installed, which were predominantly equipped with Plafotherm® heating and cooling technology. This water-bearing temperature control technology ensures very comfortable and energy-efficient temperature control in the Crédit Agricole campus. In addition, luminaires were seamlessly integrated into the systems.