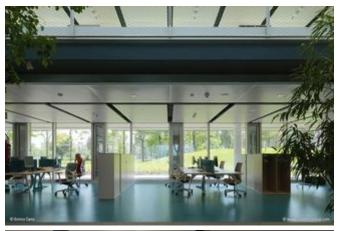

## **Description:**

The former Cavagnari di Cariparma Business Center has been transformed into a new campus and corporate headquarters by the banking group Crédit Agricole Italia. In the park-like environment of 20,500 m², there are several buildings with a cumulated floor area of approximately 7,000 m². The office buildings each include a courtyard over the entire height, around which all other areas such as open office space, separate offices and

meeting rooms are located. The sustainable overall concept of the building was honored with a LEED Gold certification. Innovative energy concepts such as geothermal energy and photovoltaics, water reclamation, LED lighting, automatic lighting control systems as well as a holistic integration of the climatic conditions into the structural planning of the buildings contributed to this.