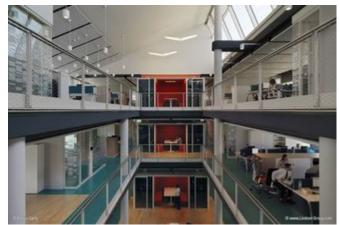

## **Description:**

The former Cavagnari di Cariparma Business Center has been transformed into a new campus and corporate headquarters by the banking group Crédit Agricole Italia. In the park-like environment of 20,500 m², there are several buildings with a cumulated floor area of approximately 7,000 m². The office buildings each include a courtyard over the entire height, around which all other areas such as open office space, separate offices and

meeting rooms are located. The sustainable overall concept of the building was honored with a LEED Gold certification. Innovative energy concepts such as geothermal energy and photovoltaics, water reclamation, LED lighting, automatic lighting control systems as well as a holistic integration of the climatic conditions into the structural planning of the buildings contributed to this.

Lindner also contributed to the interior fit-out of the campus with sustainable products. For example, a large number of canopy ceilings of the type LMD DS were installed, which were predominantly equipped with Plafotherm® heating and cooling technology. This water-bearing temperature control technology ensures very comfortable and energy-efficient temperature control in the Crédit Agricole campus. In addition, luminaires were seamlessly integrated into the systems.