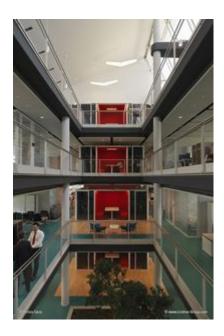

## **Description:**

The former Cavagnari di Cariparma Business Center has been transformed into a new campus and corporate headquarters by the banking group Crédit Agricole Italia. In the park-like environment of 20,500 m², there are several buildings with a cumulated floor area of approximately 7,000 m². The office buildings each include a courtyard over the entire height, around which all other areas such as open office space, separate offices and

meeting rooms are located. The sustainable overall concept of the building was honored with a LEED Gold certification. Innovative energy concepts such as geothermal energy and photovoltaics, water reclamation, LED lighting, automatic lighting control systems as well as a holistic integration of the climatic conditions into the structural planning of the buildings contributed to this.

Lindner also contributed to the interior fit-out of the campus with sustainable products. For example, a large number of canopy ceilings of the type LMD DS were installed, which were predominantly equipped with Plafotherm® heating and cooling technology. This water-bearing temperature control technology ensures very comfortable and energy-efficient temperature control in the Crédit Agricole campus. In addition, luminaires were seamlessly integrated into the systems.