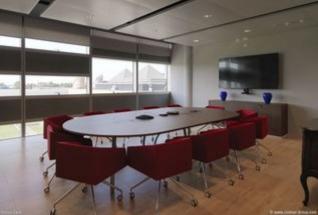

Lindner also contributed to the interior fit-out of the campus with sustainable products. For example, a large number of canopy ceilings of the type LMD DS were installed, which were predominantly equipped with Plafotherm® heating and cooling technology. This water-bearing temperature control technology ensures very comfortable and energy-efficient temperature control in the Crédit Agricole campus. In addition, luminaires were seamlessly integrated into the systems.

### **Heated and chilled canopy ceilings**

Plafotherm® DS - Canopy ceilings

### F0 Metal ceiling

LMD-DS - Canopy ceilings