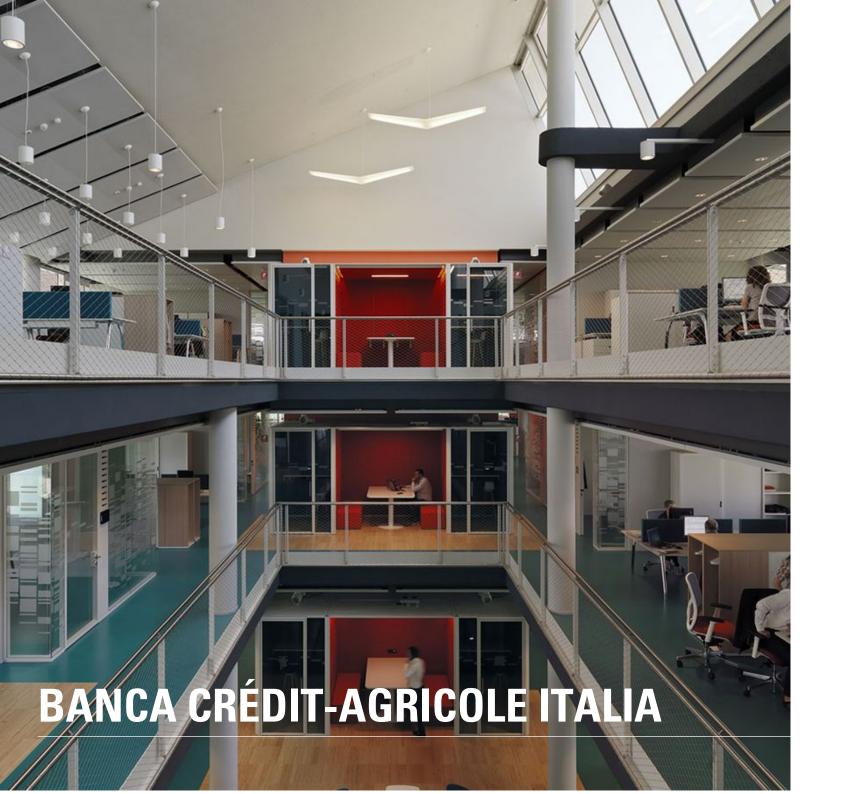

## **Description:**

The former Cavagnari di Cariparma Business Center has been transformed into a new campus and corporate headquarters by the banking group Crédit Agricole Italia. In the park-like environment of 20,500 m², there are several buildings with a cumulated floor area of approximately 7,000 m². The office buildings each include a courtyard over the entire height, around which all other areas such as open office space, separate offices and

meeting rooms are located. The sustainable overall concept of the building was honored with a LEED Gold certification. Innovative energy concepts such as geothermal energy and photovoltaics, water reclamation, LED lighting, automatic lighting control systems as well as a holistic integration of the climatic conditions into the structural planning of the buildings contributed to this.

Lindner also contributed to the interior fit-out of the campus with sustainable products. For example, a large number of canopy ceilings of the type LMD DS were installed, which were predominantly equipped with Plafotherm® heating and cooling technology. This water-bearing temperature control technology ensures very comfortable and energy-efficient temperature control in the Crédit Agricole campus. In addition, luminaires were seamlessly integrated into the systems.