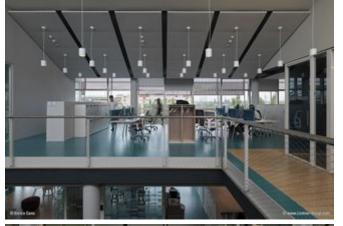

Lindner also contributed to the interior fit-out of the campus with sustainable products. For example, a large number of canopy ceilings of the type LMD DS were installed, which were predominantly equipped with Plafotherm® heating and cooling technology. This water-bearing temperature control technology ensures very comfortable and energy-efficient temperature control in the Crédit Agricole campus. In addition, luminaires were seamlessly integrated into the systems.

### F0 Metal ceiling

LMD-DS - Canopy ceilings