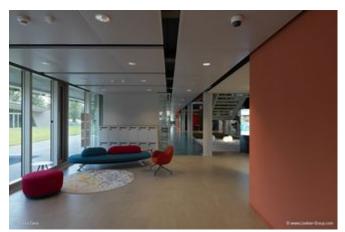

## **Description:**

The former Cavagnari di Cariparma Business Center has been transformed into a new campus and corporate headquarters by the banking group Crédit Agricole Italia. In the park-like environment of 20,500 m², there are several buildings with a cumulated floor area of approximately 7,000 m². The office buildings each include a courtyard over the entire height, around which all other areas such as open office space, separate offices and

Lindner also contributed to the interior fit-out of the campus with sustainable products. For example, a large number of canopy ceilings of the type LMD DS were installed, which were predominantly equipped with Plafotherm® heating and cooling technology. This water-bearing temperature control technology ensures very comfortable and energy-efficient temperature control in the Crédit Agricole campus. In addition, luminaires were seamlessly integrated into the systems.