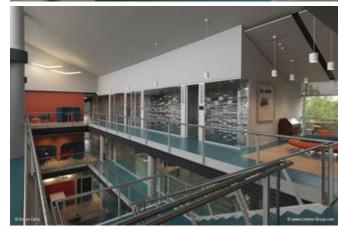

## **Description:**

The former Cavagnari di Cariparma Business Center has been transformed into a new campus and corporate headquarters by the banking group Crédit Agricole Italia. In the park-like environment of 20,500 m², there are several buildings with a cumulated floor area of approximately 7,000 m². The office buildings each include a courtyard over the entire height, around which all other areas such as open office space, separate offices and

meeting rooms are located. The sustainable overall concept of the building was honored with a LEED Gold certification. Innovative energy concepts such as geothermal energy and photovoltaics, water reclamation, LED lighting, automatic lighting control systems as well as a holistic integration of the climatic conditions into the structural planning of the buildings contributed to this.

Lindner also contributed to the interior fit-out of the campus with sustainable products. For example, a large number of canopy ceilings of the type LMD DS were installed, which were predominantly equipped with Plafotherm® heating and cooling technology. This water-bearing temperature control technology ensures very comfortable and energy-efficient temperature control in the Crédit Agricole campus. In addition, luminaires were seamlessly integrated into the systems.