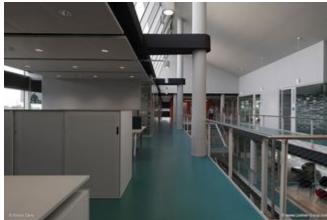

## **Description:**

The former Cavagnari di Cariparma Business Center has been transformed into a new campus and corporate headquarters by the banking group Crédit Agricole Italia. In the park-like environment of 20,500 m², there are several buildings with a cumulated floor area of approximately 7,000 m². The office buildings each include a courtyard over the entire height, around which all other areas such as open office space, separate offices and

Lindner also contributed to the interior fit-out of the campus with sustainable products. For example, a large number of canopy ceilings of the type LMD DS were installed, which were predominantly equipped with Plafotherm® heating and cooling technology. This water-bearing temperature control technology ensures very comfortable and energy-efficient temperature control in the Crédit Agricole campus. In addition, luminaires were seamlessly integrated into the systems.