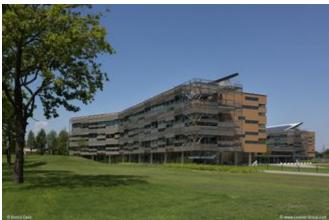

## **Description:**

The former Cavagnari di Cariparma Business Center has been transformed into a new campus and corporate headquarters by the banking group Crédit Agricole Italia. In the park-like environment of 20,500 m², there are several buildings with a cumulated floor area of approximately 7,000 m². The office buildings each include a courtyard over the entire height, around which all other areas such as open office space, separate offices and

meeting rooms are located. The sustainable overall concept of the building was honored with a LEED Gold certification. Innovative energy concepts such as geothermal energy and photovoltaics, water reclamation, LED lighting, automatic lighting control systems as well as a holistic integration of the climatic conditions into the structural planning of the buildings contributed to this.