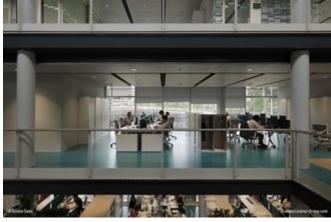

## **Description:**

The former Cavagnari di Cariparma Business Center has been transformed into a new campus and corporate headquarters by the banking group Crédit Agricole Italia. In the park-like environment of 20,500 m², there are several buildings with a cumulated floor area of approximately 7,000 m². The office buildings each include a courtyard over the entire height, around which all other areas such as open office space, separate offices and

meeting rooms are located. The sustainable overall concept of the building was honored with a LEED Gold certification. Innovative energy concepts such as geothermal energy and photovoltaics, water reclamation, LED lighting, automatic lighting control systems as well as a holistic integration of the climatic conditions into the structural planning of the buildings contributed to this.

Lindner also contributed to the interior fit-out of the campus with sustainable products. For example, a large number of canopy ceilings of the type LMD DS were installed, which were predominantly equipped with Plafotherm® heating and cooling technology. This water-bearing temperature control technology ensures very comfortable and energy-efficient temperature control in the Crédit Agricole campus. In addition, luminaires were seamlessly integrated into the systems.