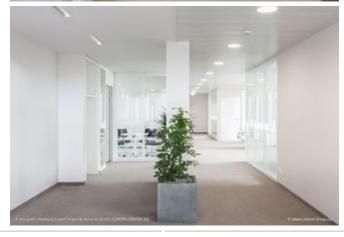

Lindner contributed extensive trades to the interior fit-out of the EUROPA-CENTER Akzento. Among those is the entire drywall work for ceilings and

walls in the building. In addition, Lindner metal ceilings were fitted both in the form of canopy ceilings and corridor ceilings. By perforating these panels, they add to the optimization of the room acoustics. Doors also fulfill both functional and visual requirements in the EUROPA-CENTER. As smoke protection doors, they make an important contribution to the fire protection concept of the building. Lindner was responsible for their installation.

## **Plasterboard ceiling systems**

Plasterboard ceilings

Perforated plasterboard ceilings

# F0 Metal ceiling

LMD-E - Hook-on/Corridor ceilings

LMD-DS - Canopy ceilings