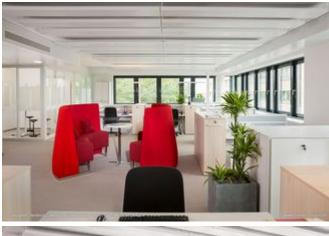

Lindner contributed extensive trades to the interior fit-out of the EUROPA-CENTER Akzento. Among those is the entire drywall work for ceilings and

walls in the building. In addition, Lindner metal ceilings were fitted both in the form of canopy ceilings and corridor ceilings. By perforating these panels, they add to the optimization of the room acoustics. Doors also fulfill both functional and visual requirements in the EUROPA-CENTER. As smoke protection doors, they make an important contribution to the fire protection concept of the building. Lindner was responsible for their installation.