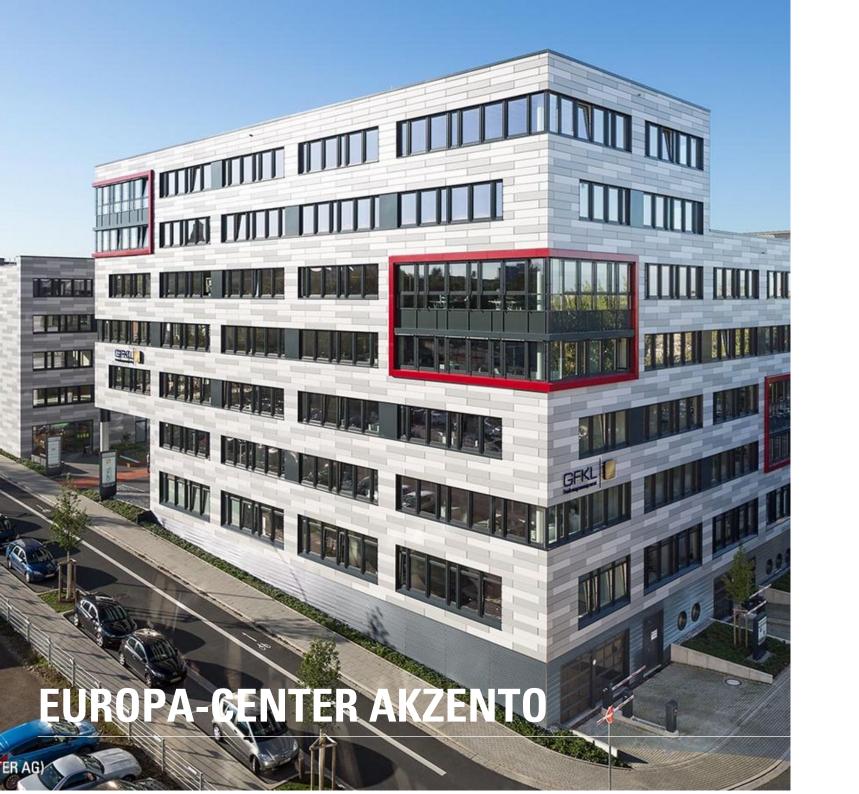

# **Description:**

The EUROPA-CENTER Akzento has been designed and implemented architecturally by EUROPA-CENTER AG, an owner-managed real estate group headquartered in

Hamburg. Near the Essen city center, it offers approx. 9,400 m<sup>2</sup> of rental space for office and hotel use. The building's sustainable concept was awarded with the DGNB Gold certification.

Lindner contributed extensive trades to the interior fit-out of the EUROPA-CENTER Akzento. Among those is the entire drywall work for ceilings and

walls in the building. In addition, Lindner metal ceilings were fitted both in the form of canopy ceilings and corridor ceilings. By perforating these panels, they add to the optimization of the room acoustics. Doors also fulfill both functional and visual requirements in the EUROPA-CENTER. As smoke protection doors, they make an important contribution to the fire protection concept of the building. Lindner was responsible for their installation.