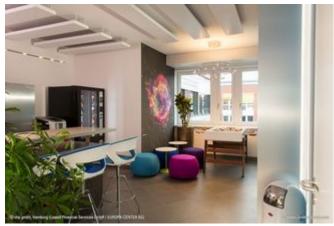

Lindner contributed extensive trades to the interior fit-out of the EUROPA-CENTER Akzento. Among those is the entire drywall work for ceilings and

walls in the building. In addition, Lindner metal ceilings were fitted both in the form of canopy ceilings and corridor ceilings. By perforating these panels, they add to the optimization of the room acoustics. Doors also fulfill both functional and visual requirements in the EUROPA-CENTER. As smoke protection doors, they make an important contribution to the fire protection concept of the building. Lindner was responsible for their installation.