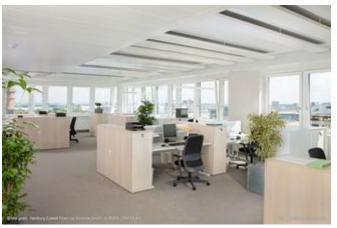

Lindner contributed extensive trades to the interior fit-out of the EUROPA-CENTER Akzento. Among those is the entire drywall work for ceilings and

walls in the building. In addition, Lindner metal ceilings were fitted both in the form of canopy ceilings and corridor ceilings. By perforating these panels, they add to the optimization of the room acoustics. Doors also fulfill both functional and visual requirements in the EUROPA-CENTER. As smoke protection doors, they make an important contribution to the fire protection concept of the building. Lindner was responsible for their installation.

## **Plasterboard ceiling systems**

Plasterboard ceilings

Perforated plasterboard ceilings

# F0 Metal ceiling

LMD-E - Hook-on/Corridor ceilings

LMD-DS - Canopy ceilings