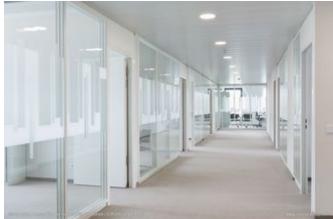

Lindner contributed extensive trades to the interior fit-out of the EUROPA-CENTER Akzento. Among those is the entire drywall work for ceilings and

walls in the building. In addition, Lindner metal ceilings were fitted both in the form of canopy ceilings and corridor ceilings. By perforating these panels, they add to the optimization of the room acoustics. Doors also fulfill both functional and visual requirements in the EUROPA-CENTER. As smoke protection doors, they make an important contribution to the fire protection concept of the building. Lindner was responsible for their installation.

#### **Door and gate systems**

Wooden Doors

Smoke protective doors