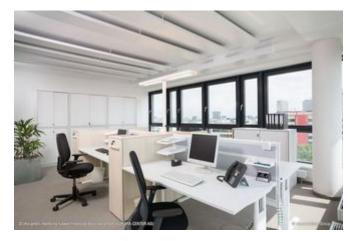

Lindner contributed extensive trades to the interior fit-out of the EUROPA-CENTER Akzento. Among those is the entire drywall work for ceilings and

walls in the building. In addition, Lindner metal ceilings were fitted both in the form of canopy ceilings and corridor ceilings. By perforating these panels, they add to the optimization of the room acoustics. Doors also fulfill both functional and visual requirements in the EUROPA-CENTER. As smoke protection doors, they make an important contribution to the fire protection concept of the building. Lindner was responsible for their installation.

## **Plasterboard ceiling systems**

Plasterboard ceilings

Perforated plasterboard ceilings

# F0 Metal ceiling

LMD-E - Hook-on/Corridor ceilings

LMD-DS - Canopy ceilings