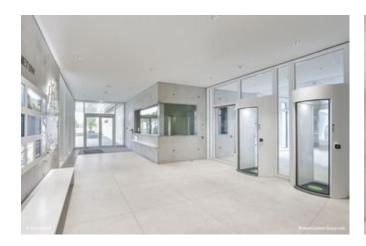

Lindner AG contributed numerous works to the interior fit-out of the control centre. The performance area Floor Systems included large quantities of hollow floors; raised floors have been installed both as standalone areas and as channels through hollow floor areas. They were used whenever a heightened occurence of pipes and other installations in order to facilitate maintenance works. The scope of works also included Lindner Glass Partitions of the types Lindner Life Stereo 125 and Lindner Life Pure 620 with integrated absorbers for improved room acoustics. The hallways have been partially fitted with corridor ceilings of type LMD-E. The performance spectrum also included doors and gate systems, also with the specification for heightened security measures that wery required by the sensitive nature of this instrastructure project. In regard of the area steel construction, the project required complex custom constructions, particularly the accessible viewing screen of the control centre and several staircases.