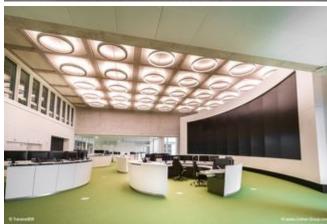

Lindner AG contributed numerous works to the interior fit-out of the control centre. The performance area Floor Systems included large quantities of hollow floors; raised floors have been installed both as standalone areas and as channels through hollow floor areas. They were used whenever a heightened occurence of pipes and other installations in order to facilitate maintenance works. The scope of works also included Lindner Glass Partitions of the types Lindner Life Stereo 125 and Lindner Life Pure 620 with integrated absorbers for improved room acoustics. The hallways have been partially fitted with corridor ceilings of type LMD-E. The performance spectrum also included doors and gate systems, also with the specification for heightened security measures that wery required by the sensitive nature of this instrastructure project. In regard of the area steel construction, the project required complex custom constructions, particularly the accessible viewing screen of the control centre and several staircases.