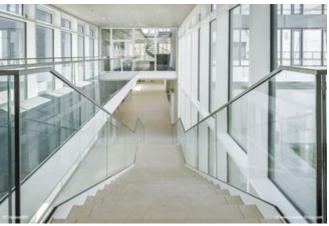

Lindner AG contributed numerous works to the interior fit-out of the control centre. The performance area Floor Systems included large quantities of hollow floors; raised floors have been installed both as standalone areas and as channels through hollow floor areas. They were used whenever a heightened occurence of pipes and other installations in order to facilitate maintenance works. The scope of works also included Lindner Glass Partitions of the types Lindner Life Stereo 125 and Lindner Life Pure 620 with integrated absorbers for improved room acoustics. The hallways have been partially fitted with corridor ceilings of type LMD-E. The performance spectrum also included doors and gate systems, also with the specification for heightened security measures that wery required by the sensitive nature of this instrastructure project. In regard of the area steel construction, the project required complex custom constructions, particularly the accessible viewing screen of the control centre and several staircases.