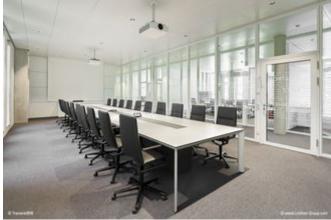

Lindner AG contributed numerous works to the interior fit-out of the control centre. The performance area Floor Systems included large quantities of hollow floors; raised floors have been installed both as standalone areas and as channels through hollow floor areas. They were used whenever a heightened occurence of pipes and other installations in order to facilitate maintenance works. The scope of works also included Lindner Glass Partitions of the types Lindner Life Stereo 125 and Lindner Life Pure 620 with integrated absorbers for improved room acoustics. The hallways have been partially fitted with corridor ceilings of type LMD-E. The performance spectrum also included doors and gate systems, also with the specification for heightened security measures that wery required by the sensitive nature of this instrastructure project. In regard of the area steel construction, the project required complex custom constructions, particularly the accessible viewing screen of the control centre and several staircases.