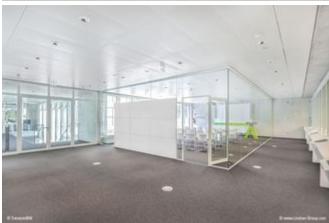

Lindner AG contributed numerous works to the interior fit-out of the control centre. The performance area Floor Systems included large quantities of hollow floors; raised floors have been installed both as standalone areas and as channels through hollow floor areas. They were used whenever a heightened occurence of pipes and other installations in order to facilitate maintenance works. The scope of works also included Lindner Glass Partitions of the types Lindner Life Stereo 125 and Lindner Life Pure 620 with integrated absorbers for improved room acoustics. The hallways have been partially fitted with corridor ceilings of type LMD-E. The performance spectrum also included doors and gate systems, also with the specification for heightened security measures that wery required by the sensitive nature of this instrastructure project. In regard of the area steel construction, the project required complex custom constructions, particularly the accessible viewing screen of the control centre and several staircases.

# ${\bf Glass\ partitions}$

Lindner Life glass partitions