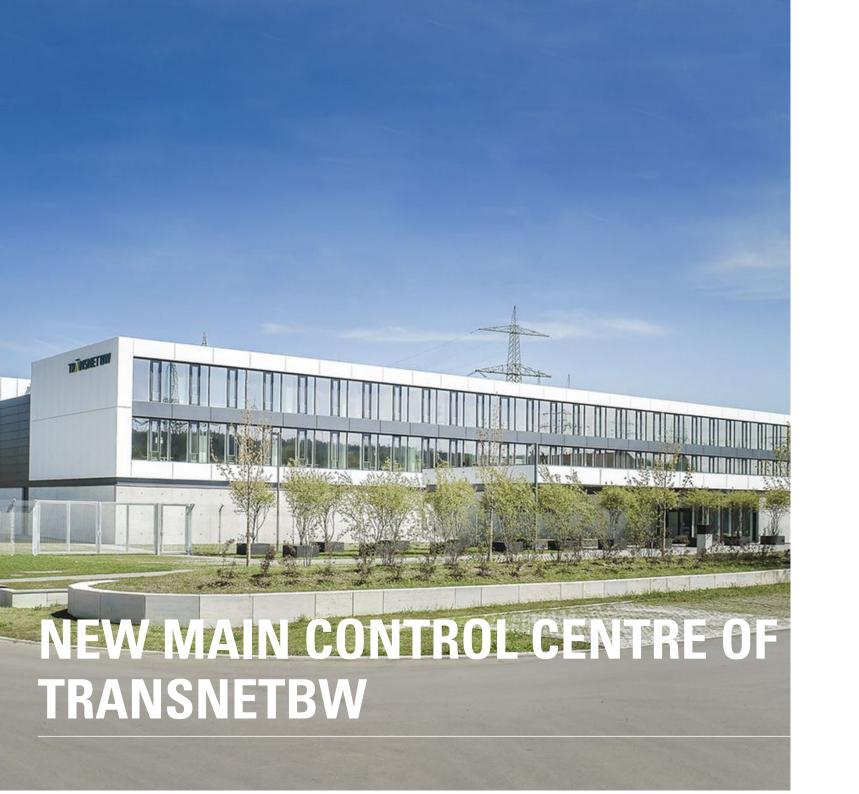

#### Wendlingen am Neckar, Germany

# **Description:**

In only two years, a highly modern control centre for the power grid of Baden-Württemberg was constructed in Wendlingen am Neckar. This centre of the operator TransnetBW is responsible for controlling the power supply in Baden-Württemberg around the clock. Through this main control centre, TransnetBW prepares the way for the energy revolution while guaranteeing power supply for about eleven million people. The project required an investment volume of about € 50 mm; about 100 specialists work in this building.