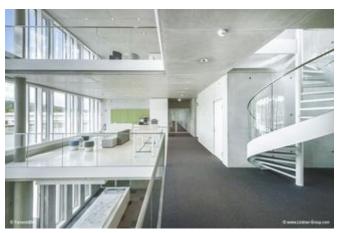

Lindner AG contributed numerous works to the interior fit-out of the control centre. The performance area Floor Systems included large quantities of hollow floors; raised floors have been installed both as standalone areas and as channels through hollow floor areas. They were used whenever a heightened occurence of pipes and other installations in order to facilitate maintenance works. The scope of works also included Lindner Glass Partitions of the types Lindner Life Stereo 125 and Lindner Life Pure 620 with integrated absorbers for improved room acoustics. The hallways have been partially fitted with corridor ceilings of type LMD-E. The performance spectrum also included doors and gate systems, also with the specification for heightened security measures that wery required by the sensitive nature of this instrastructure project. In regard of the area steel construction, the project required complex custom constructions, particularly the accessible viewing screen of the control centre and several staircases.

# ${\bf Glass\ partitions}$

Lindner Life glass partitions