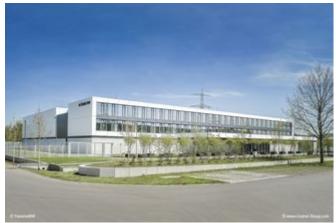

# **Description:**

In only two years, a highly modern control centre for the power grid of Baden-Württemberg was constructed in Wendlingen am Neckar. This centre of the operator TransnetBW is responsible for controlling the power supply in Baden-Württemberg around the clock. Through this main control centre, TransnetBW prepares the way for the energy revolution while guaranteeing power supply for about eleven million people. The project required an investment volume of about € 50 mm; about 100 specialists work in this building.

Lindner AG contributed numerous works to the interior fit-out of the control centre. The performance area Floor Systems included large quantities of hollow floors; raised floors have been installed both as standalone areas and as channels through hollow floor areas. They were used whenever a heightened occurence of pipes and other installations in order to facilitate maintenance works. The scope of works also included Lindner Glass Partitions of the types Lindner Life Stereo 125 and Lindner Life Pure 620 with integrated absorbers for improved room acoustics. The hallways have been partially fitted with corridor ceilings of type LMD-E. The performance spectrum also included doors and gate systems, also with the specification for heightened security measures that wery required by the sensitive nature of this instrastructure project. In regard of the area steel construction, the project required complex custom constructions, particularly the accessible viewing screen of the control centre and several staircases.