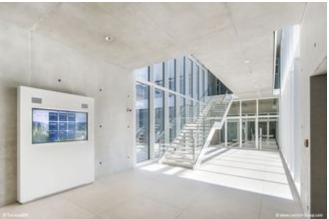

Lindner AG contributed numerous works to the interior fit-out of the control centre. The performance area Floor Systems included large quantities of hollow floors; raised floors have been installed both as standalone areas and as channels through hollow floor areas. They were used whenever a heightened occurence of pipes and other installations in order to facilitate maintenance works. The scope of works also included Lindner Glass Partitions of the types Lindner Life Stereo 125 and Lindner Life Pure 620 with integrated absorbers for improved room acoustics. The hallways have been partially fitted with corridor ceilings of type LMD-E. The performance spectrum also included doors and gate systems, also with the specification for heightened security measures that wery required by the sensitive nature of this instrastructure project. In regard of the area steel construction, the project required complex custom constructions, particularly the accessible viewing screen of the control centre and several staircases.