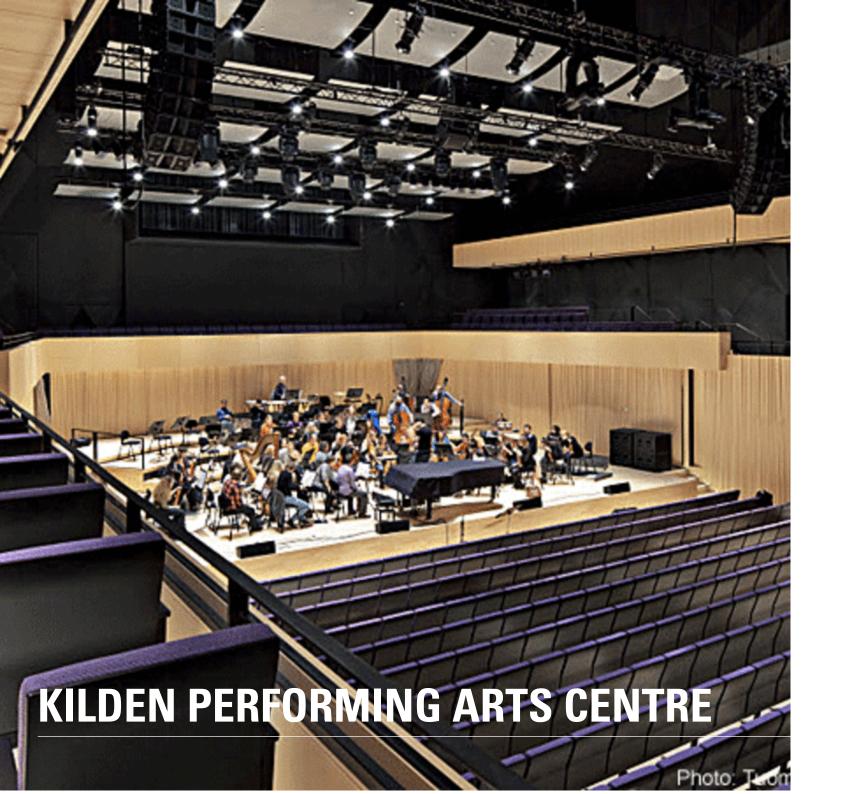

# **Description:**

Kilden Performing Arts Centre is the new cultural centre in south Norway. It officially opened in 2011. Since then it is the dwelling for 'Agder Theater', the 'Kristiansand Philharmonic' and the 'Opera South' with a variety of performing arts. It hosts five different performance spaces like a concert hall for an audience of 1200 persons. Lindner was responsible for the interior fit-out of all performance spaces and could turn each hall into an experience for all the senses.