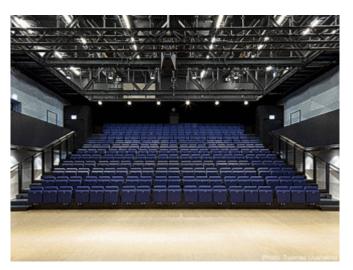

# **Description:**

Kilden Performing Arts Centre is the new cultural centre in south Norway. It officially opened in 2011. Since then it is the dwelling for 'Agder Theater', the 'Kristiansand Philharmonic' and the 'Opera South' with a variety of performing arts. It hosts five different performance spaces like a concert hall for an audience of 1200 persons. Lindner was responsible for the interior fit-out of all performance spaces and could turn each hall into an experience for all the senses.

## **Completed Works:**

**NORIT-Industrial Boards** 

**Balustrades** 

Balustrade claddings

Ceilings

Ceiling coverings

Canopy ceilings

Walls

Wall claddings