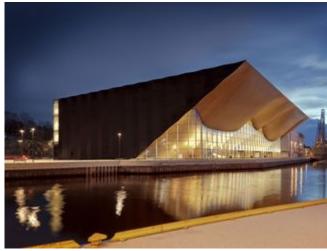

### Kristiansand, Norway

## **General:**

Concept/Product: , ,

Building Type: Concert hall/Theatre/Lecture theatre/Function rooms

Client Kilden TKS IKS

Architecture ALA Architects Ltd. & SMS Architects

**Completion:** 2009 - 2010

# **Description:**

Kilden Performing Arts Centre is the new cultural centre in south Norway. It officially opened in 2011. Since then it is the dwelling for 'Agder Theater', the 'Kristiansand Philharmonic' and the 'Opera South' with a variety of performing arts. It hosts five different performance spaces like a concert hall for an audience of 1200 persons. Lindner was responsible for the interior fit-out of all performance spaces and could turn each hall into an experience for all the senses.