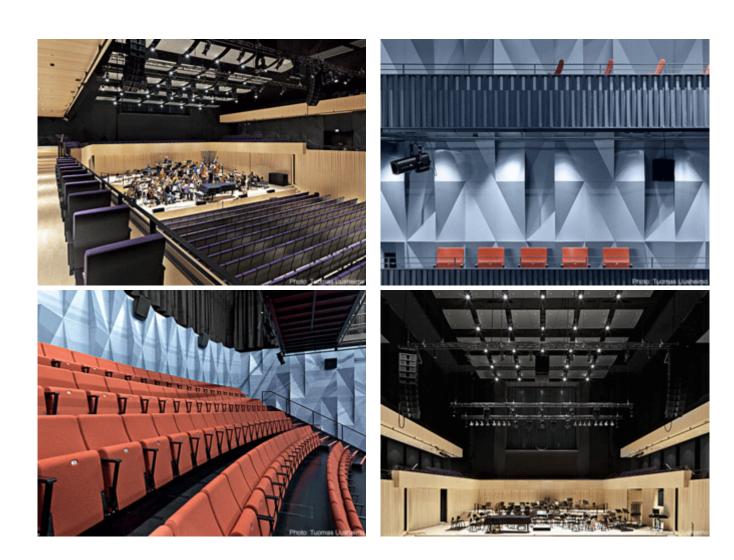

# **Description:**

Kilden Performing Arts Centre is the new cultural centre in south Norway. It officially opened in 2011. Since then it is the dwelling for 'Agder Theater', the 'Kristiansand Philharmonic' and the 'Opera South' with a variety of performing arts. It hosts five different performance spaces like a concert hall for an audience of 1200 persons. Lindner was responsible for the interior fit-out of all performance spaces and could turn each hall into an experience for all the senses.

## **Completed Works:**

**NORIT-Industrial Boards** 

**Balustrades** 

Balustrade claddings

Ceilings

Ceiling coverings

Canopy ceilings

Walls

Wall claddings