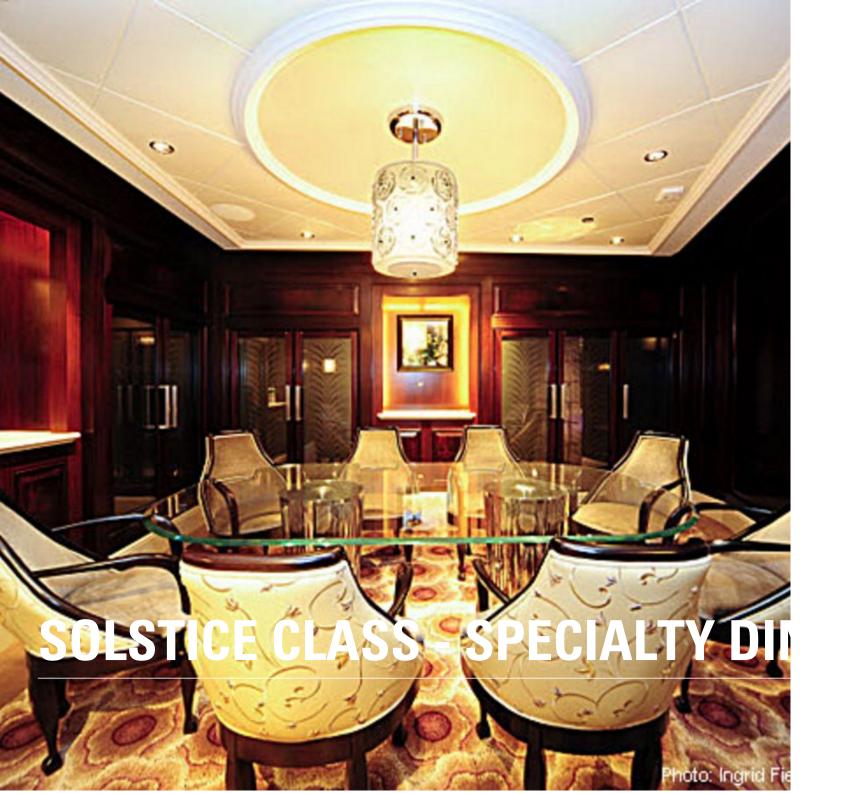

# **Description:**

The five cruise liners of the "Solstice Class" are among the largest and most modern ones that have ever been built for Celebrity Cruises. MEYER WERFT entrusted the entire turnkey interior fitting of the "Specialty Dining" section on board of Celebrity Solstice, Celebrity Equinox, Celebrity Eclipse, Celebrity Silhouette, and Celebrity Reflection to Lindner's professional competence and reliability.

### **Floor Coverings**

Ceilings

Stucco Plaster Ceilings Lightweight Ceilings "C" Metal Ceilings "C" **Furnishings** Built-in Fixtures Special Furniture Upholstered Furniture