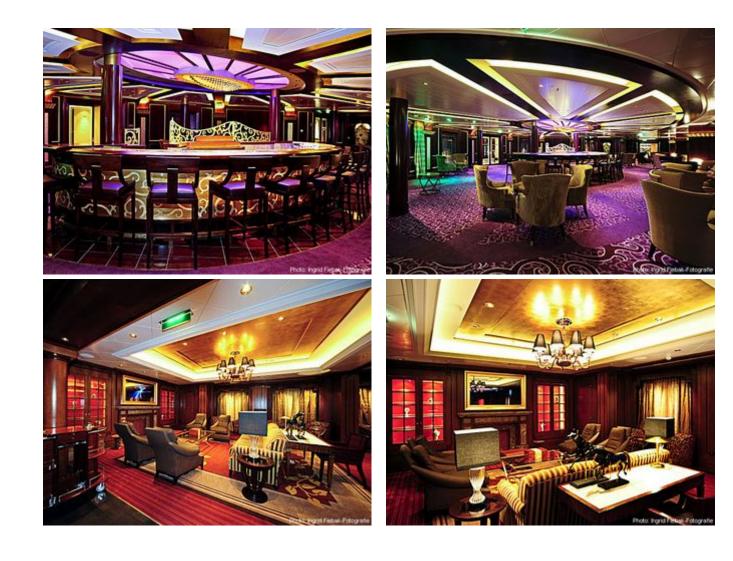

# **Description:**

The five cruise liners of the "Solstice Class" are among the largest and most modern ones that have ever been built for Celebrity Cruises. MEYER WERFT entrusted the entire turnkey interior fitting of the "Specialty Dining" section on board of Celebrity Solstice, Celebrity Equinox, Celebrity Eclipse, Celebrity Silhouette, and Celebrity Reflection to Lindner's professional competence and reliability.

### **Floor Coverings**

Ceilings

Stucco Plaster Ceilings Lightweight Ceilings "C" Metal Ceilings "C" **Furnishings** Built-in Fixtures Special Furniture Upholstered Furniture