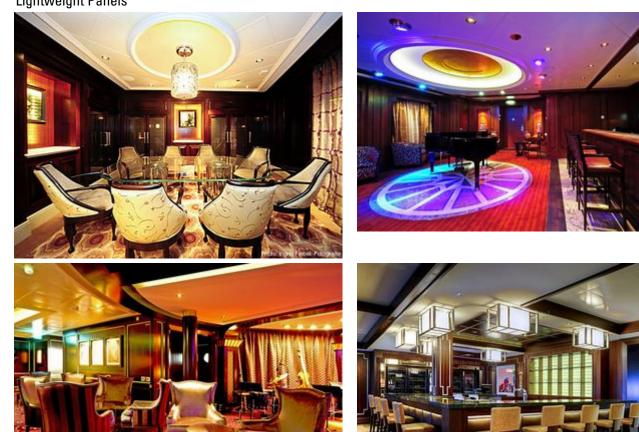

# **Description:**

The five cruise liners of the "Solstice Class" are among the largest and most modern ones that have ever been built for Celebrity Cruises. MEYER WERFT entrusted the entire turnkey interior fitting of the "Specialty Dining" section on board of Celebrity Solstice, Celebrity Equinox, Celebrity Eclipse, Celebrity Silhouette, and Celebrity Reflection to Lindner's professional competence and reliability.

### **Floor Coverings**

Ceilings

Stucco Plaster Ceilings Lightweight Ceilings "C" Metal Ceilings "C" **Furnishings** Built-in Fixtures Special Furniture Upholstered Furniture