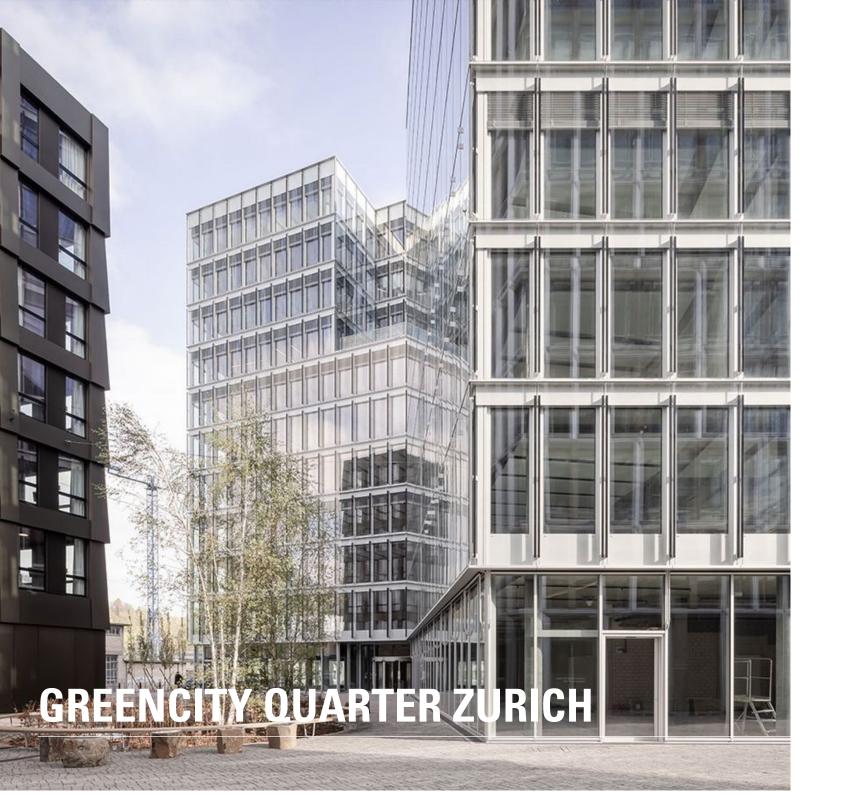

## **Description:**

The new Greencity quarter in Zurich promises a sustainable culture of living and working: As Switzerland's first 2000-watt area, it sets new standards in resource efficiency and climate protection. With its optimal location close to Zurich city centre, including fast transport connections, the Greencity site is the perfect home for private individuals, business people and companies. The mix of residential and office buildings, shops, restaurants, a hotel and a school leaves little to be desired and creates an inspiring living and working environment.

The Greencity consists of several construction fields with different buildings: The Lindner Group was commissioned with the basic construction of Pergamin I and Pergamin II. The name Pergamin - a type of paper - is a tribute to the former paper mill that stood on the site before Greencity. With eleven storeys and a height of 40 metres, the two office buildings of Pergamin I are known as the tallest in the quarter. Pergamin II is already 60 % rented to a further education institution: The generous spaces create the best conditions for school and office use.