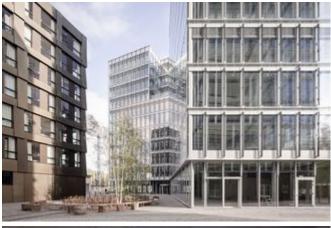

## **Description:**

The new Greencity quarter in Zurich promises a sustainable culture of living and working: As Switzerland's first 2000-watt area, it sets new standards in resource efficiency and climate protection. With its optimal location close to Zurich city centre, including fast transport connections, the Greencity site is the perfect home for private individuals, business people and companies. The mix of residential and office buildings, shops, restaurants, a hotel and a school leaves little to be desired and creates an inspiring living and working environment.

The Greencity consists of several construction fields with different buildings: The Lindner Group was commissioned with the basic construction of Pergamin I and Pergamin II. The name Pergamin - a type of paper - is a tribute to the former paper mill that stood on the site before Greencity. With eleven storeys and a height of 40 metres, the two office buildings of Pergamin I are known as the tallest in the quarter. Pergamin II is already 60 % rented to a further education institution: The generous spaces create the best conditions for school and office use.