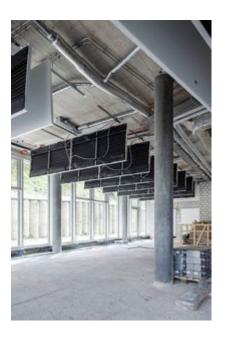

In order to implement the sustainable energy concept of the architect and planner, the highest fit-out standard for buildings was required. Thanks to the installation of the Plafotherm® heated/chilled ceilings in the DS 320 and E 200 variants, Lindner contributed significantly to a pleasant indoor climate and maximum energy efficiency - for a healthy and climate-friendly working environment.

### Heated and chilled canopy ceilings

Plafotherm® DS - Canopy ceilings

Plafotherm® E - Hook-On/Corridor ceilings

Greencity quarter Zurich

Date of issue: 03.06.2024