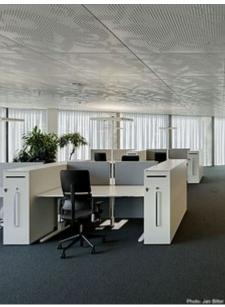

## **Description:**

The new headquarters of Allianz Suisse is situaded on Richtiplatz, a former industrial area adjacent to Wallisellen Central Station. They constist of a multi-storey building and low building, which are connected with bridges. This combination forms a versatile working environment for 1,700 employees. Lindner developed and fitted an especially efficient Plafotherm® heating and cooling ceiling system in the course of this project. In addition to its efficiency, the system also contributes to the interior design thanks to a tree-dimensional structural surface of the type TOUCHdesign.

### **Customised heated and chilled systems**

Plafotherm® S - Customised ceilings

Allianz Suisse Date of issue: 03.06.2024