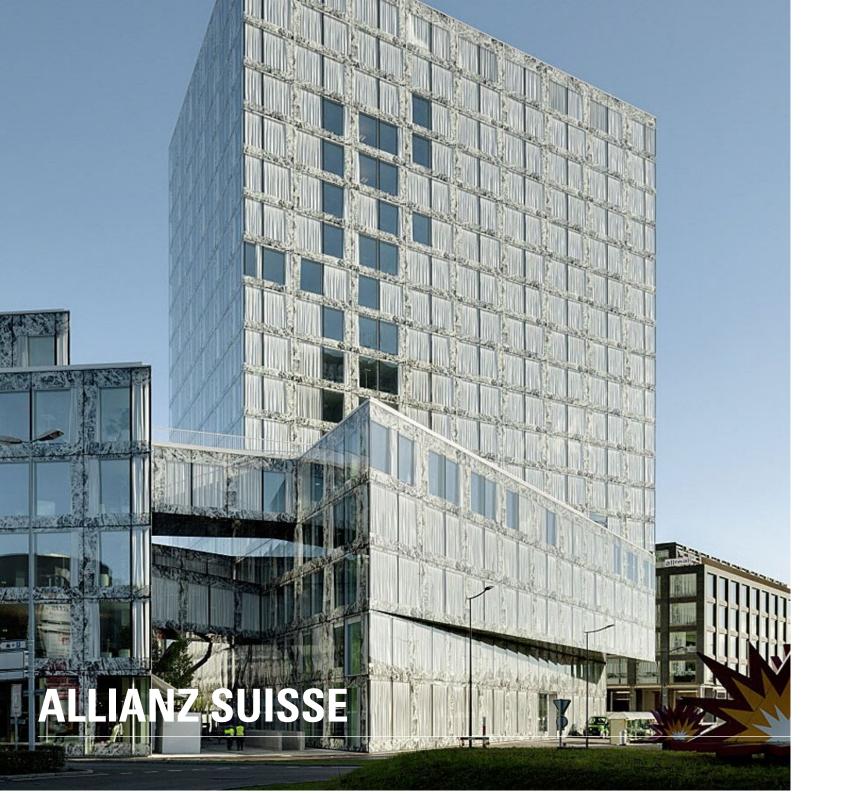

## **Description:**

The new headquarters of Allianz Suisse is situaded on Richtiplatz, a former industrial area adjacent to Wallisellen Central Station. They constist of a multi-storey building and low building, which are connected with bridges. This combination forms a versatile working environment for 1,700 employees. Lindner developed and fitted an especially efficient Plafotherm® heating and cooling ceiling system in the course of this project. In addition to its efficiency, the system also contributes to the interior design thanks to a tree-dimensional structural surface of the type TOUCHdesign.