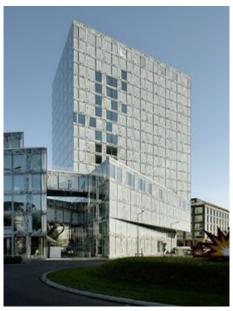

## **Description:**

The new headquarters of Allianz Suisse is situaded on Richtiplatz, a former industrial area adjacent to Wallisellen Central Station. They constist of a multi-storey building and low building, which are connected with bridges. This combination forms a versatile working environment for 1,700 employees. Lindner developed and fitted an especially efficient Plafotherm® heating and cooling ceiling system in the course of this project. In addition to its efficiency, the system also contributes to the interior design thanks to a tree-dimensional structural surface of the type TOUCHdesign.