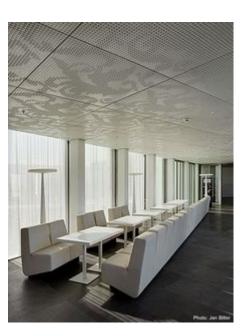

## **Description:**

The new headquarters of Allianz Suisse is situaded on Richtiplatz, a former industrial area adjacent to Wallisellen Central Station. They constist of a multi-storey building and low building, which are connected with bridges. This combination forms a versatile working environment for 1,700 employees. Lindner developed and fitted an especially efficient Plafotherm® heating and cooling ceiling system in the course of this project. In addition to its efficiency, the system also contributes to the interior design thanks to a tree-dimensional structural surface of the type TOUCHdesign.

### **Customised heated and chilled systems**

Plafotherm® S - Customised ceilings

Allianz Suisse Date of issue: 03.06.2024