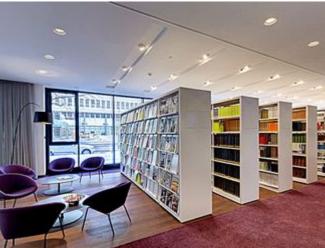

# **Description:**

A new complex of office buildings is in construction at Arnulfpark in Munich. The ICADE Funky office building received a pre-certificate by the German Sustainable Building Council (DGNB) in October 2009 and subsequently the DGNB Certificate in Gold. Lindner carried out longitudinal sound reduced heated and chilled ceilings, raised and hollow floor systems, quality corian wall cladding, customised doors as well as dry lining work.