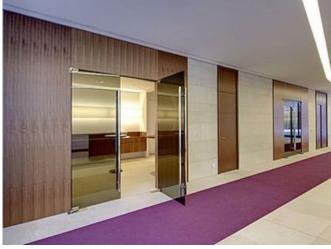

# **Description:**

A new complex of office buildings is in construction at Arnulfpark in Munich. The ICADE Funky office building received a pre-certificate by the German Sustainable Building Council (DGNB) in October 2009 and subsequently the DGNB Certificate in Gold. Lindner carried out longitudinal sound reduced heated and chilled ceilings, raised and hollow floor systems, quality corian wall cladding, customised doors as well as dry lining work.

# Plasterboard partition systems

Metal stud plasterboard partition systems

**Doors** 

Walls

ICADE Funky MK 9

Date of issue: 03.06.2024

Wall claddings
Partition walls
Hollow floor systems
CAVOPEX
FLOOR and more®
Raised floor systems
NORTEC
Certification system
DGNB