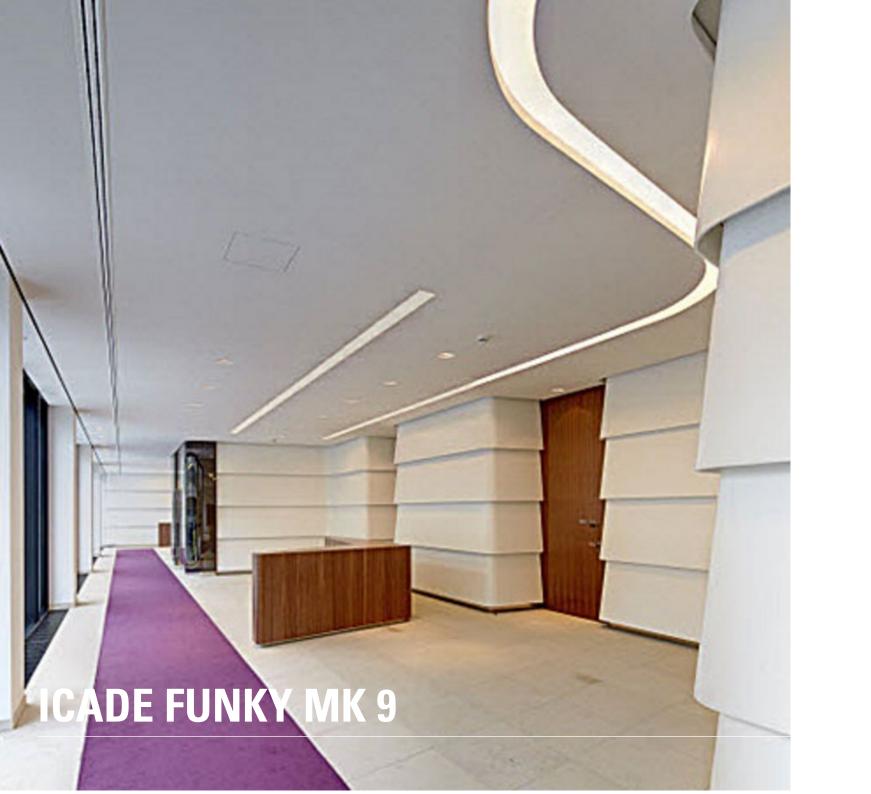

# **Description:**

A new complex of office buildings is in construction at Arnulfpark in Munich. The ICADE Funky office building received a pre-certificate by the German Sustainable Building Council (DGNB) in October 2009 and subsequently the DGNB Certificate in Gold. Lindner carried out longitudinal sound reduced heated and chilled ceilings, raised and hollow floor systems, quality corian wall cladding, customised doors as well as dry lining work.

# Plasterboard partition systems

Metal stud plasterboard partition systems

**Doors** 

Walls

ICADE Funky MK 9

Date of issue: 03.06.2024

Wall claddings
Partition walls
Hollow floor systems
CAVOPEX
FLOOR and more®
Raised floor systems
NORTEC
Certification system
DGNB