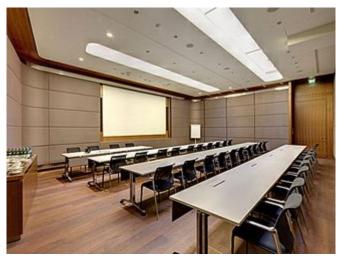

# **Description:**

A new complex of office buildings is in construction at Arnulfpark in Munich. The ICADE Funky office building received a pre-certificate by the German Sustainable Building Council (DGNB) in October 2009 and subsequently the DGNB Certificate in Gold. Lindner carried out longitudinal sound reduced heated and chilled ceilings, raised and hollow floor systems, quality corian wall cladding, customised doors as well as dry lining work.

# Plasterboard partition systems

Metal stud plasterboard partition systems

**Doors** 

Walls

ICADE Funky MK 9

Date of issue: 03.06.2024

Wall claddings
Partition walls
Hollow floor systems
CAVOPEX
FLOOR and more®
Raised floor systems
NORTEC
Certification system
DGNB