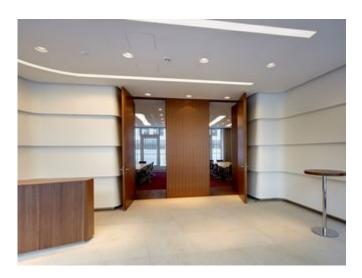

# **Description:**

A new complex of office buildings is in construction at Arnulfpark in Munich. The ICADE Funky office building received a pre-certificate by the German Sustainable Building Council (DGNB) in October 2009 and subsequently the DGNB Certificate in Gold. Lindner carried out longitudinal sound reduced heated and chilled ceilings, raised and hollow floor systems, quality corian wall cladding, customised doors as well as dry lining work.

# Plasterboard partition systems

Metal stud plasterboard partition systems

**Doors** 

Walls

ICADE Funky MK 9

Date of issue: 03.06.2024

Wall claddings
Partition walls
Hollow floor systems
CAVOPEX
FLOOR and more®
Raised floor systems
NORTEC
Certification system
DGNB