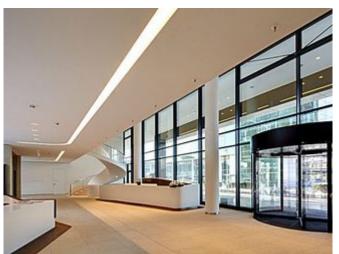

# **Description:**

A new complex of office buildings is in construction at Arnulfpark in Munich. The ICADE Funky office building received a pre-certificate by the German Sustainable Building Council (DGNB) in October 2009 and subsequently the DGNB Certificate in Gold. Lindner carried out longitudinal sound reduced heated and chilled ceilings, raised and hollow floor systems, quality corian wall cladding, customised doors as well as dry lining work.