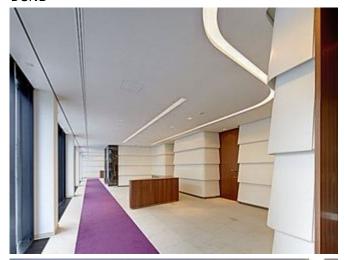

# **Description:**

A new complex of office buildings is in construction at Arnulfpark in Munich. The ICADE Funky office building received a pre-certificate by the German Sustainable Building Council (DGNB) in October 2009 and subsequently the DGNB Certificate in Gold. Lindner carried out longitudinal sound reduced heated and chilled ceilings, raised and hollow floor systems, quality corian wall cladding, customised doors as well as dry lining work.

# Plasterboard partition systems

Metal stud plasterboard partition systems

**Doors** 

Walls

ICADE Funky MK 9

Date of issue: 03.06.2024

Wall claddings
Partition walls
Hollow floor systems
CAVOPEX
FLOOR and more®
Raised floor systems
NORTEC
Certification system
DGNB