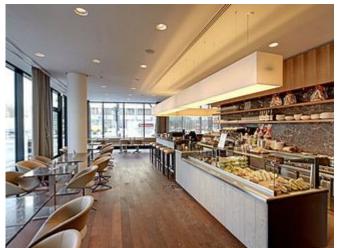

# **Description:**

A new complex of office buildings is in construction at Arnulfpark in Munich. The ICADE Funky office building received a pre-certificate by the German Sustainable Building Council (DGNB) in October 2009 and subsequently the DGNB Certificate in Gold. Lindner carried out longitudinal sound reduced heated and chilled ceilings, raised and hollow floor systems, quality corian wall cladding, customised doors as well as dry lining work.