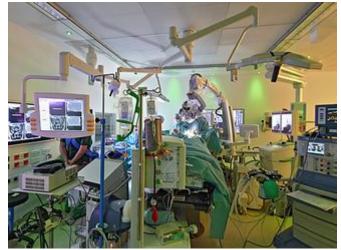

# **Description:**

"BrainSuite" is an integrated solution for a surgical operation room, particularly in the field of neurosurgery. A BrainSuite was installed in the German Army Hospital. Lindner fitted ceiling and partition systems including fixtures and electrical installations.

#### **Clean room ceilings**

Clip clip-in ceilings

#### **Clean room partitions**

Shell construction

Operating room partitions

#### **Clean room light fixtures**

Panel mounted light fixtures

#### **Ventilation components**

Air grilles