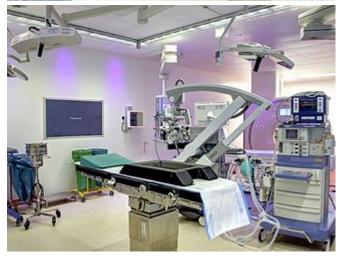

# **Description:**

"BrainSuite" is an integrated solution for a surgical operation room, particularly in the field of neurosurgery. A BrainSuite was installed in the German Army Hospital. Lindner fitted ceiling and partition systems including fixtures and electrical installations.

#### **Clean room ceilings**

Clip clip-in ceilings

#### **Clean room partitions**

Shell construction

Operating room partitions

#### **Clean room light fixtures**

Panel mounted light fixtures

#### **Ventilation components**

Air grilles