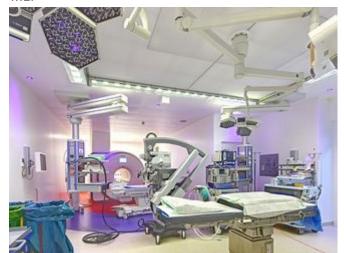

# **Description:**

"BrainSuite" is an integrated solution for a surgical operation room, particularly in the field of neurosurgery. A BrainSuite was installed in the German Army Hospital. Lindner fitted ceiling and partition systems including fixtures and electrical installations.

#### **Clean room ceilings**

Clip clip-in ceilings

#### **Clean room partitions**

Shell construction

Operating room partitions

#### **Clean room light fixtures**

Panel mounted light fixtures

#### **Ventilation components**

Air grilles