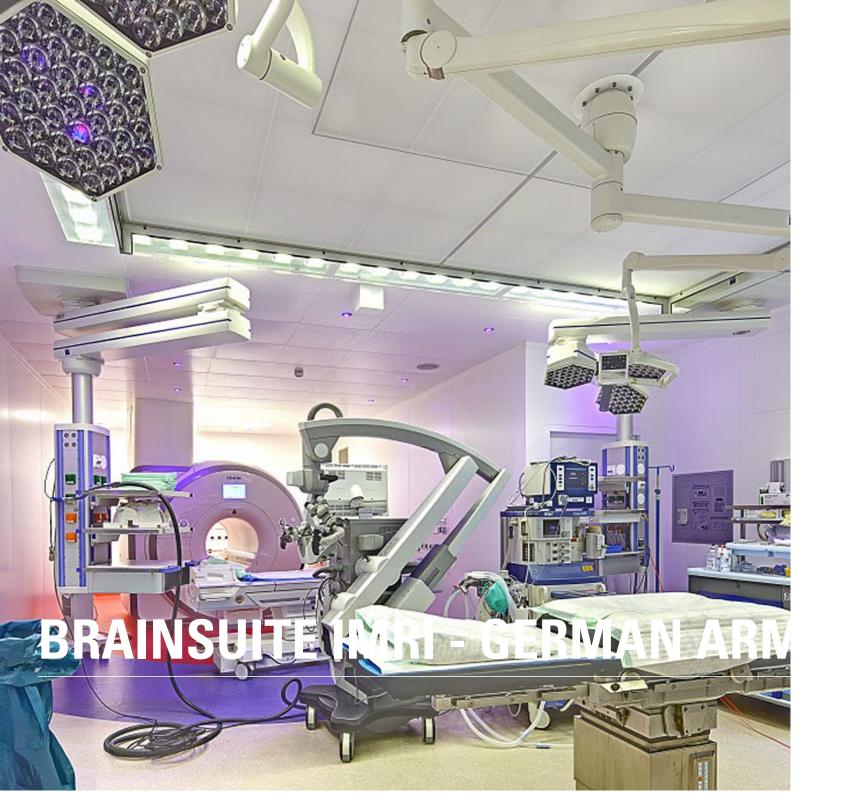

# **Description:**

"BrainSuite" is an integrated solution for a surgical operation room, particularly in the field of neurosurgery. A BrainSuite was installed in the German Army Hospital. Lindner fitted ceiling and partition systems including fixtures and electrical installations.

#### **Clean room ceilings**

Clip clip-in ceilings

#### **Clean room partitions**

Shell construction

Operating room partitions

#### **Clean room light fixtures**

Panel mounted light fixtures

#### **Ventilation components**

Air grilles