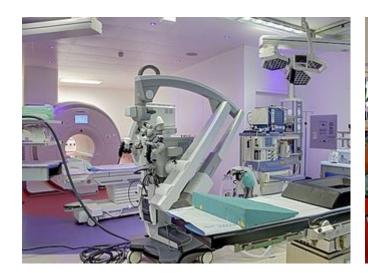

# **Description:**

"BrainSuite" is an integrated solution for a surgical operation room, particularly in the field of neurosurgery. A BrainSuite was installed in the German Army Hospital. Lindner fitted ceiling and partition systems including fixtures and electrical installations.

#### **Clean room ceilings**

Clip clip-in ceilings

#### **Clean room partitions**

Shell construction

Operating room partitions

#### **Clean room light fixtures**

Panel mounted light fixtures

#### **Ventilation components**

Air grilles