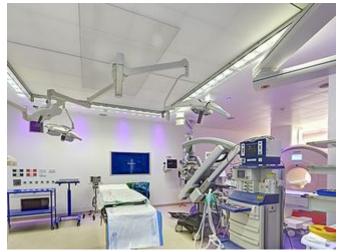

# **Description:**

"BrainSuite" is an integrated solution for a surgical operation room, particularly in the field of neurosurgery. A BrainSuite was installed in the German Army Hospital. Lindner fitted ceiling and partition systems including fixtures and electrical installations.

#### **Clean room ceilings**

Clip clip-in ceilings

#### **Clean room partitions**

Shell construction

Operating room partitions

#### **Clean room light fixtures**

Panel mounted light fixtures

#### **Ventilation components**

Air grilles