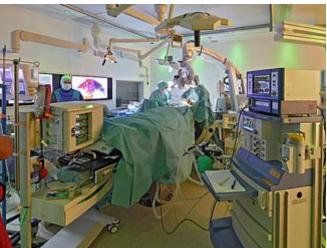

# **Description:**

"BrainSuite" is an integrated solution for a surgical operation room, particularly in the field of neurosurgery. A BrainSuite was installed in the German Army Hospital. Lindner fitted ceiling and partition systems including fixtures and electrical installations.

#### **Clean room ceilings**

Clip clip-in ceilings

#### **Clean room partitions**

Shell construction

Operating room partitions

#### **Clean room light fixtures**

Panel mounted light fixtures

#### **Ventilation components**

Air grilles