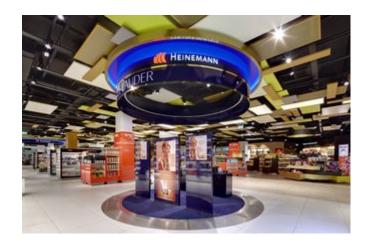

One of Heinemann's shops is located at Vienna Airport. In order to give this shop a special charisma, it was redesigned. It was intended that the ceiling would play an important role as a design element. With this project, Lindner once again proved its competence and reliability as a partner for special solutions. The optical and technical requirements fromt he ceiling could be met with a custom system from the LMD-DS product family. This ceiling serves as an eye-catcher while skillfully complementing the overall look of the room.

### FO Metal ceiling

LMD-DS - Canopy ceilings