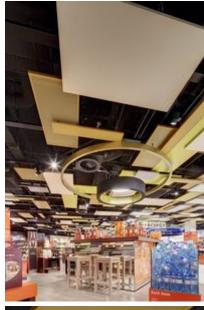

One of Heinemann's shops is located at Vienna Airport. In order to give this shop a special charisma, it was redesigned. It was intended that the ceiling would play an important role as a design element. With this project, Lindner once again proved its competence and reliability as a partner for special solutions. The optical and technical requirements fromt he ceiling could be met with a custom system from the LMD-DS product family. This ceiling serves as an eye-catcher while skillfully complementing the overall look of the room.

### FO Metal ceiling

LMD-DS - Canopy ceilings