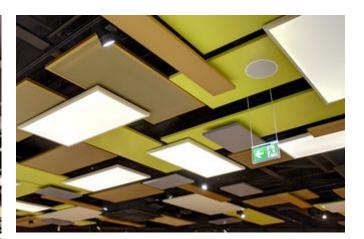

One of Heinemann's shops is located at Vienna Airport. In order to give this shop a special charisma, it was redesigned. It was intended that the ceiling would play an important role as a design element. With this project, Lindner once again proved its competence and reliability as a partner for special solutions. The optical and technical requirements fromt he ceiling could be met with a custom system from the LMD-DS product family. This ceiling serves as an eye-catcher while skillfully complementing the overall look of the room.

### FO Metal ceiling

LMD-DS - Canopy ceilings