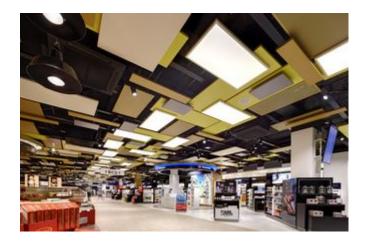

One of Heinemann's shops is located at Vienna Airport. In order to give this shop a special charisma, it was redesigned. It was intended that the ceiling would play an important role as a design element. With this project, Lindner once again proved its competence and reliability as a partner for special solutions. The optical and technical requirements fromt he ceiling could be met with a custom system from the LMD-DS product family. This ceiling serves as an eye-catcher while skillfully complementing the overall look of the room.

### FO Metal ceiling

LMD-DS - Canopy ceilings