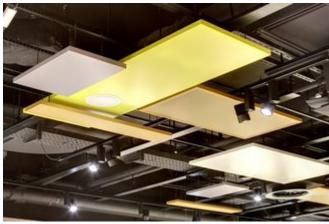

One of Heinemann's shops is located at Vienna Airport. In order to give this shop a special charisma, it was redesigned. It was intended that the ceiling would play an important role as a design element. With this project, Lindner once again proved its competence and reliability as a partner for special solutions. The optical and technical requirements fromt he ceiling could be met with a custom system from the LMD-DS product family. This ceiling serves as an eye-catcher while skillfully complementing the overall look of the room.

### FO Metal ceiling

LMD-DS - Canopy ceilings