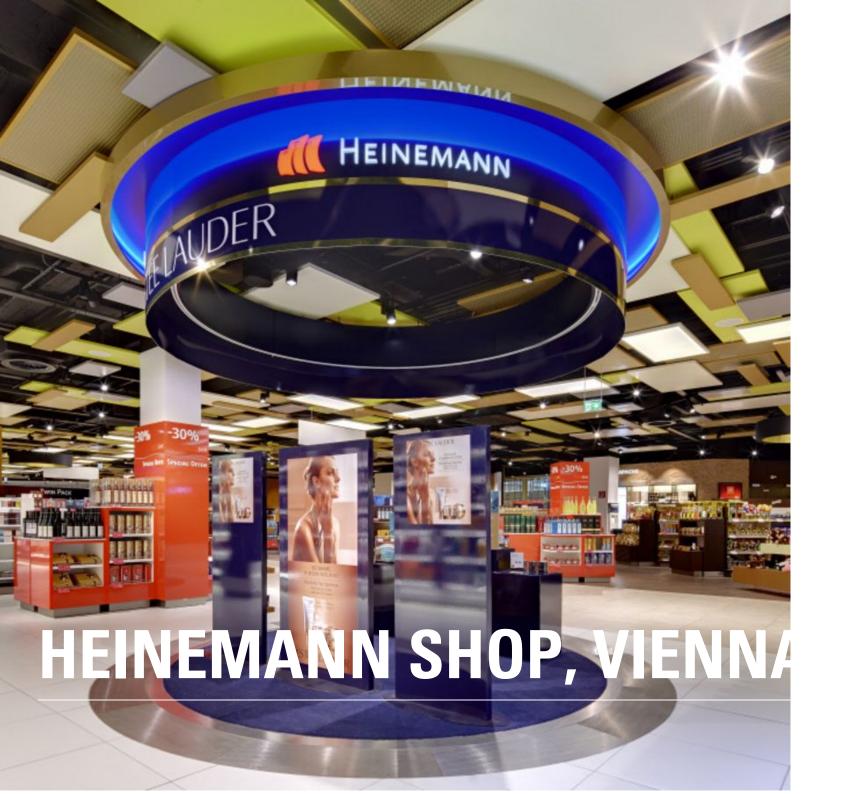

One of Heinemann's shops is located at Vienna Airport. In order to give this shop a special charisma, it was redesigned. It was intended that the ceiling would play an important role as a design element. With this project, Lindner once again proved its competence and reliability as a partner for special solutions. The optical and technical requirements fromt he ceiling could be met with a custom system from the LMD-DS product family. This ceiling serves as an eye-catcher while skillfully complementing the overall look of the room.

### FO Metal ceiling

LMD-DS - Canopy ceilings