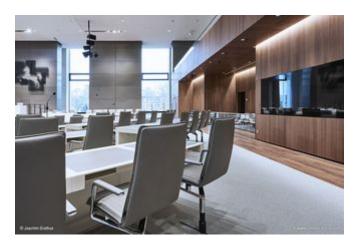

Lindner AG contributed to the interior fit-out of the new plenary hall area with several works. Dry construction works have been carried out in the hall itself, the foyer and the restaurant. Furthermore, the foyer area was separated with Lindner Life Freeze 137 glass partitions. Within these partitions and in several other places, Lindner doors can be found both as standard doors and fire protection doors. The plenary hall and its neighbouring hallways saw the fitting of real-wood veneered wall claddings of type FIREwood. The front end of the hall was was cladded with an acoustically effective wall cladding built with powdercoated steel plates. An artistic adaptation of the Lower Saxonian coat of arms was constructed with laminated safety glass and placed upon this wall cladding. Lindner also supplied fixed furniture in the form of control desks.

#### Walls

FIREwood wall claddings

#### Walls

Wall claddings