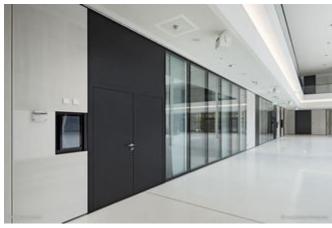

Lindner AG contributed to the interior fit-out of the new plenary hall area with several works. Dry construction works have been carried out in the hall itself, the foyer and the restaurant. Furthermore, the foyer area was separated with Lindner Life Freeze 137 glass partitions. Within these partitions and in several other places, Lindner doors can be found both as standard doors and fire protection doors. The plenary hall and its neighbouring hallways saw the fitting of real-wood veneered wall claddings of type FIREwood. The front end of the hall was was cladded with an acoustically effective wall cladding built with powdercoated steel plates. An artistic adaptation of the Lower Saxonian coat of arms was constructed with laminated safety glass and placed upon this wall cladding. Lindner also supplied fixed furniture in the form of control desks.

#### **Doors**

Doors for wall systems - Lindner Plus

## Wooden doors

Fire Protection Doors