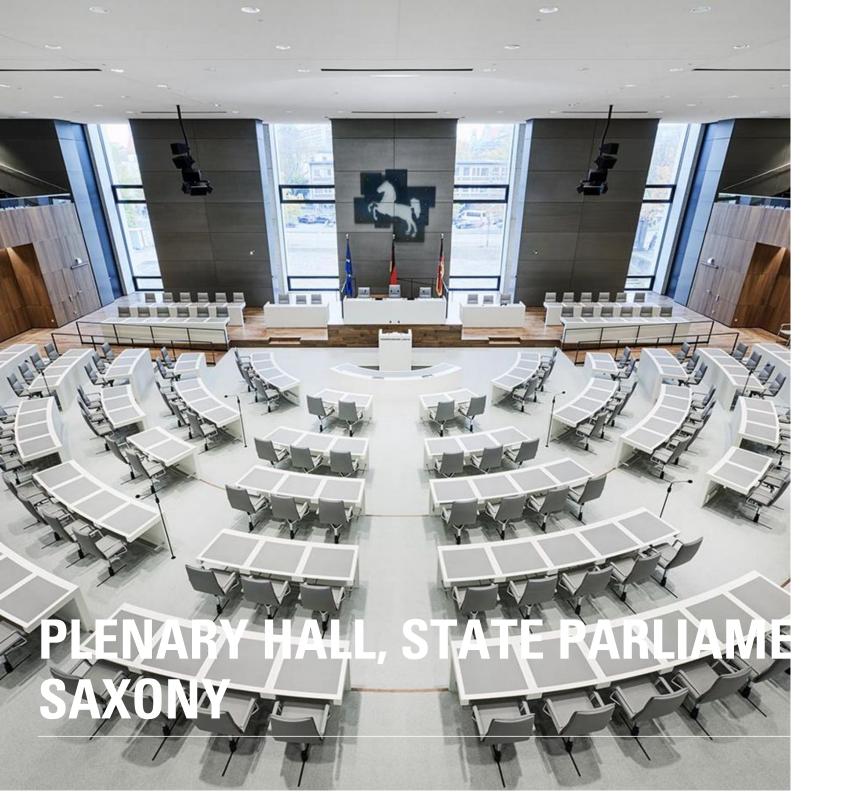

# **Description:**

The old plenary hall of the State Parliament Lower Saxony started to show signs of old age after decades of use since it was constructed in 1962. Among them were missing transparency, some constructional defects as well as improper accessibility. In 2014, the decision was made for

the parliament building to be modernised from ground up. The exterior remained mostly the same, while the interior saw massive changes. What followed was the redevelopment of the plenary hall and its surroundings, the meeting and office areas, the visitor areas as well as the canteen. The planner's aim was to redevelop the building with focus on today's needs while reinterpreting the spirit of its initial architect, Dieter Oesterlen.

Lindner AG contributed to the interior fit-out of the new plenary hall area with several works. Dry construction works have been carried out in the hall itself, the foyer and the restaurant. Furthermore, the foyer area was separated with Lindner Life Freeze 137 glass partitions. Within these partitions and in several other places, Lindner doors can be found both as standard doors and fire protection doors. The plenary hall and its neighbouring hallways saw the fitting of real-wood veneered wall claddings of type FIREwood. The front end of the hall was was cladded with an acoustically effective wall cladding built with powdercoated steel plates. An artistic adaptation of the Lower Saxonian coat of arms was constructed with laminated safety glass and placed upon this wall cladding. Lindner also supplied fixed furniture in the form of control desks.