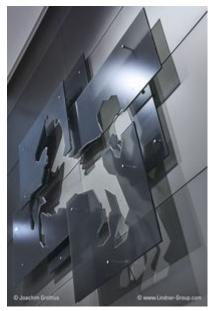

Lindner AG contributed to the interior fit-out of the new plenary hall area with several works. Dry construction works have been carried out in the hall itself, the foyer and the restaurant. Furthermore, the foyer area was separated with Lindner Life Freeze 137 glass partitions. Within these partitions and in several other places, Lindner doors can be found both as standard doors and fire protection doors. The plenary hall and its neighbouring hallways saw the fitting of real-wood veneered wall claddings of type FIREwood. The front end of the hall was was cladded with an acoustically effective wall cladding built with powdercoated steel plates. An artistic adaptation of the Lower Saxonian coat of arms was constructed with laminated safety glass and placed upon this wall cladding. Lindner also supplied fixed furniture in the form of control desks.