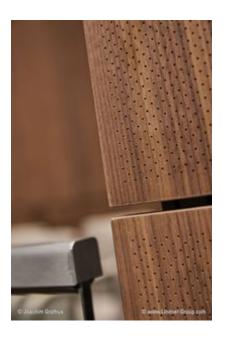

Lindner AG contributed to the interior fit-out of the new plenary hall area with several works. Dry construction works have been carried out in the hall itself, the foyer and the restaurant. Furthermore, the foyer area was separated with Lindner Life Freeze 137 glass partitions. Within these partitions and in several other places, Lindner doors can be found both as standard doors and fire protection doors. The plenary hall and its neighbouring hallways saw the fitting of real-wood veneered wall claddings of type FIREwood. The front end of the hall was was cladded with an acoustically effective wall cladding built with powdercoated steel plates. An artistic adaptation of the Lower Saxonian coat of arms was constructed with laminated safety glass and placed upon this wall cladding. Lindner also supplied fixed furniture in the form of control desks.

#### Walls

FIREwood wall claddings