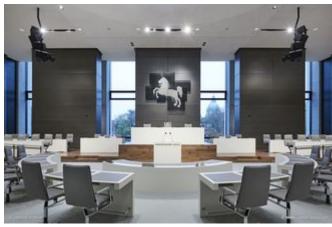

Lindner AG contributed to the interior fit-out of the new plenary hall area with several works. Dry construction works have been carried out in the hall itself, the foyer and the restaurant. Furthermore, the foyer area was separated with Lindner Life Freeze 137 glass partitions. Within these partitions and in several other places, Lindner doors can be found both as standard doors and fire protection doors. The plenary hall and its neighbouring hallways saw the fitting of real-wood veneered wall claddings of type FIREwood. The front end of the hall was was cladded with an acoustically effective wall cladding built with powdercoated steel plates. An artistic adaptation of the Lower Saxonian coat of arms was constructed with laminated safety glass and placed upon this wall cladding. Lindner also supplied fixed furniture in the form of control desks.