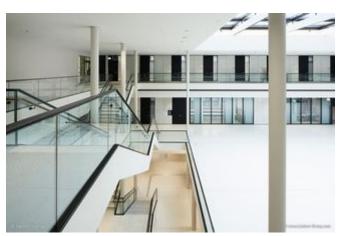

the parliament building to be modernised from ground up. The exterior remained mostly the same, while the interior saw massive changes. What followed was the redevelopment of the plenary hall and its surroundings, the meeting and office areas, the visitor areas as well as the canteen. The planner's aim was to redevelop the building with focus on today's needs while reinterpreting the spirit of its initial architect, Dieter Oesterlen.

Lindner AG contributed to the interior fit-out of the new plenary hall area with several works. Dry construction works have been carried out in the hall itself, the foyer and the restaurant. Furthermore, the foyer area was separated with Lindner Life Freeze 137 glass partitions. Within these partitions and in several other places, Lindner doors can be found both as standard doors and fire protection doors. The plenary hall and its neighbouring hallways saw the fitting of real-wood veneered wall claddings of type FIREwood. The front end of the hall was was cladded with an acoustically effective wall cladding built with powdercoated steel plates. An artistic adaptation of the Lower Saxonian coat of arms was constructed with laminated safety glass and placed upon this wall cladding. Lindner also supplied fixed furniture in the form of control desks.