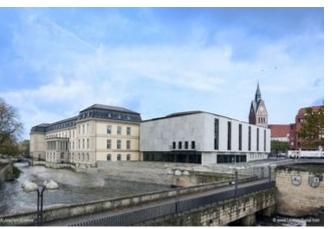

# **Description:**

The old plenary hall of the State Parliament Lower Saxony started to show signs of old age after decades of use since it was constructed in 1962. Among them were missing transparency, some constructional defects as well as improper accessibility. In 2014, the decision was made for

the parliament building to be modernised from ground up. The exterior remained mostly the same, while the interior saw massive changes. What followed was the redevelopment of the plenary hall and its surroundings, the meeting and office areas, the visitor areas as well as the canteen. The planner's aim was to redevelop the building with focus on today's needs while reinterpreting the spirit of its initial architect, Dieter Oesterlen.