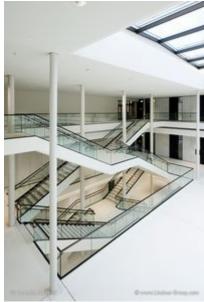

Lindner AG contributed to the interior fit-out of the new plenary hall area with several works. Dry construction works have been carried out in the hall itself, the foyer and the restaurant. Furthermore, the foyer area was separated with Lindner Life Freeze 137 glass partitions. Within these partitions and in several other places, Lindner doors can be found both as standard doors and fire protection doors. The plenary hall and its neighbouring hallways saw the fitting of real-wood veneered wall claddings of type FIREwood. The front end of the hall was was cladded with an acoustically effective wall cladding built with powdercoated steel plates. An artistic adaptation of the Lower Saxonian coat of arms was constructed with laminated safety glass and placed upon this wall cladding. Lindner also supplied fixed furniture in the form of control desks.

#### **Balustrades**

Balustrade claddings