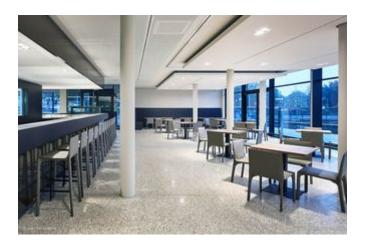

Lindner AG contributed to the interior fit-out of the new plenary hall area with several works. Dry construction works have been carried out in the hall itself, the foyer and the restaurant. Furthermore, the foyer area was separated with Lindner Life Freeze 137 glass partitions. Within these partitions and in several other places, Lindner doors can be found both as standard doors and fire protection doors. The plenary hall and its neighbouring hallways saw the fitting of real-wood veneered wall claddings of type FIREwood. The front end of the hall was was cladded with an acoustically effective wall cladding built with powdercoated steel plates. An artistic adaptation of the Lower Saxonian coat of arms was constructed with laminated safety glass and placed upon this wall cladding. Lindner also supplied fixed furniture in the form of control desks.