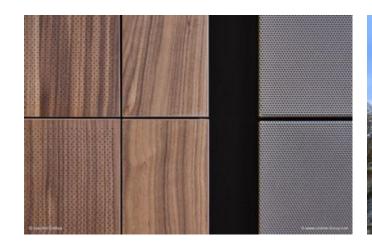

ding built with powdercoated steel plates. An artistic adaptation of the Lower Saxonian coat of arms was constructed with laminated safety glass and placed upon this wall cladding. Lindner also supplied fixed furniture in the form of control desks.

# **Completed Works:**

#### **Furniture**

**Built-in fixtures** 

#### Walls

FIREwood wall claddings

#### Walls

Wall claddings

#### Ceilings

FIREwood ceiling claddings COMPprint

#### **Balustrades**

Balustrade claddings

# Rendering and plastering works

Acoustic plaster

## **Plasterboard ceiling systems**

Perforated plasterboard ceilings Plasterboard ceilings

## **Glass partitions**

Lindner Life glass partitions

#### **Doors**

Doors for wall systems - Lindner Plus

## Wooden doors

Fire Protection Doors