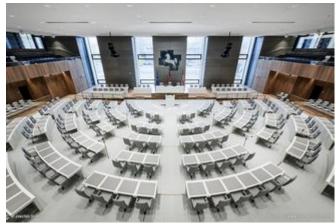

# **Description:**

The old plenary hall of the State Parliament Lower Saxony started to show signs of old age after decades of use since it was constructed in 1962. Among them were missing transparency, some constructional defects as well as improper accessibility. In 2014, the decision was made for

the parliament building to be modernised from ground up. The exterior remained mostly the same, while the interior saw massive changes. What followed was the redevelopment of the plenary hall and its surroundings, the meeting and office areas, the visitor areas as well as the canteen. The planner's aim was to redevelop the building with focus on today's needs while reinterpreting the spirit of its initial architect, Dieter Oesterlen.

Lindner AG contributed to the interior fit-out of the new plenary hall area with several works. Dry construction works have been carried out in the hall itself, the foyer and the restaurant. Furthermore, the foyer area was separated with Lindner Life Freeze 137 glass partitions. Within these partitions and in several other places, Lindner doors can be found both as standard doors and fire protection doors. The plenary hall and its neighbouring hallways saw the fitting of real-wood veneered wall claddings of type FIREwood. The front end of the hall was was cladded with an acoustically effective wall cladding built with powdercoated steel plates. An artistic adaptation of the Lower Saxonian coat of arms was constructed with laminated safety glass and placed upon this wall cladding. Lindner also supplied fixed furniture in the form of control desks.