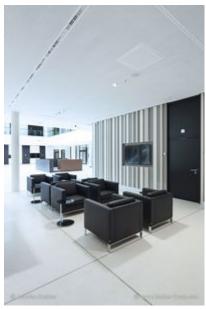

Lindner AG contributed to the interior fit-out of the new plenary hall area with several works. Dry construction works have been carried out in the hall itself, the foyer and the restaurant. Furthermore, the foyer area was separated with Lindner Life Freeze 137 glass partitions. Within these partitions and in several other places, Lindner doors can be found both as standard doors and fire protection doors. The plenary hall and its neighbouring hallways saw the fitting of real-wood veneered wall claddings of type FIREwood. The front end of the hall was was cladded with an acoustically effective wall cladding built with powdercoated steel plates. An artistic adaptation of the Lower Saxonian coat of arms was constructed with laminated safety glass and placed upon this wall cladding. Lindner also supplied fixed furniture in the form of control desks.

#### **Furniture**

**Built-in fixtures** 