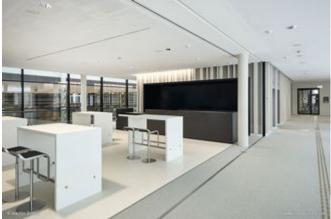

Lindner AG contributed to the interior fit-out of the new plenary hall area with several works. Dry construction works have been carried out in the hall itself, the foyer and the restaurant. Furthermore, the foyer area was separated with Lindner Life Freeze 137 glass partitions. Within these partitions and in several other places, Lindner doors can be found both as standard doors and fire protection doors. The plenary hall and its neighbouring hallways saw the fitting of real-wood veneered wall claddings of type FIREwood. The front end of the hall was was cladded with an acoustically effective wall cladding built with powdercoated steel plates. An artistic adaptation of the Lower Saxonian coat of arms was constructed with laminated safety glass and placed upon this wall cladding. Lindner also supplied fixed furniture in the form of control desks.