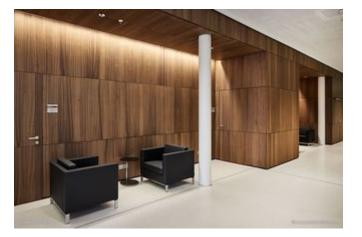

Lindner AG contributed to the interior fit-out of the new plenary hall area with several works. Dry construction works have been carried out in the hall itself, the foyer and the restaurant. Furthermore, the foyer area was separated with Lindner Life Freeze 137 glass partitions. Within these partitions and in several other places, Lindner doors can be found both as standard doors and fire protection doors. The plenary hall and its neighbouring hallways saw the fitting of real-wood veneered wall claddings of type FIREwood. The front end of the hall was was cladded with an acoustically effective wall cladding built with powdercoated steel plates. An artistic adaptation of the Lower Saxonian coat of arms was constructed with laminated safety glass and placed upon this wall cladding. Lindner also supplied fixed furniture in the form of control desks.

#### Walls

FIREwood wall claddings

#### Walls

Wall claddings