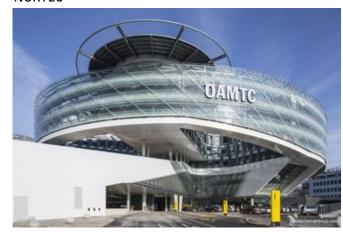

# **Description:**

In the beginning of December 2016, the Austrian motor club ÖAMTC commissioned its new mobility center in the Baumgasse in Vienna's 3rd district. The members have access to a state-of-the-art technical base and a large service area with all club services. For around 800 employees, a modern work environment was created. The building is also the new home of the Christophorus 9 air rescue base.