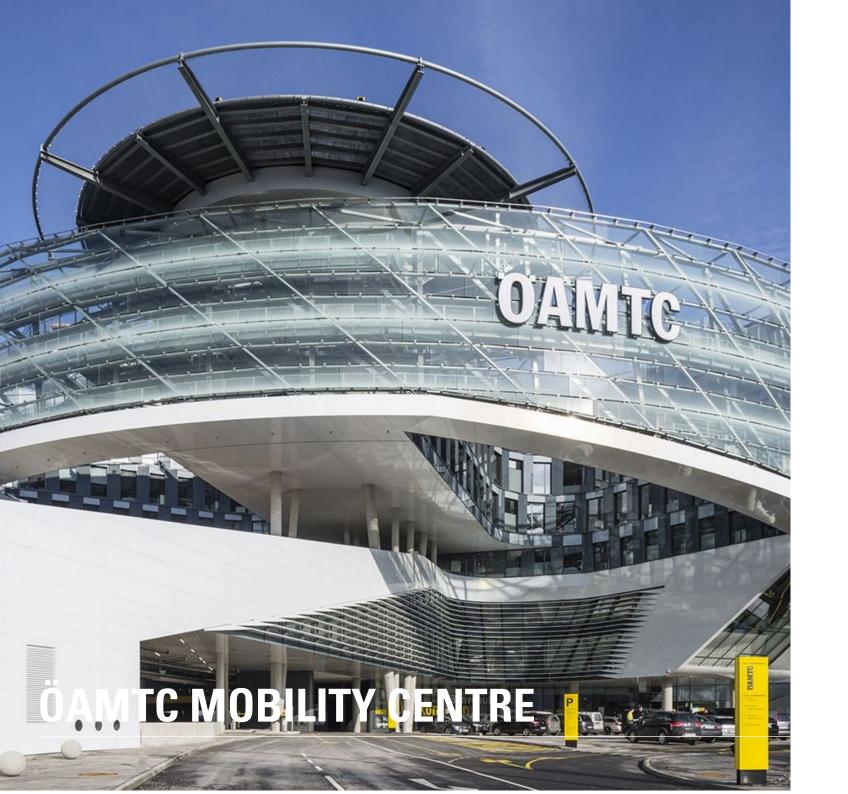

# **Description:**

In the beginning of December 2016, the Austrian motor club ÖAMTC commissioned its new mobility center in the Baumgasse in Vienna's 3rd district. The members have access to a state-of-the-art technical base and a large service area with all club services. For around 800 employees, a modern work environment was created. The building is also the new home of the Christophorus 9 air rescue base.