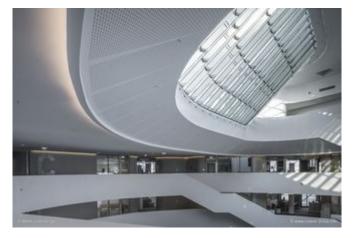

The Lindner GmbH from Baden near Vienna formed a working group with Käfer Isoliertechnik GmbH for the execution of an extensive interior construction package for this project. The services of the consortium included drywall systems in the form of plasterboard ceilings and walls; Acoustic wall coverings of perforated and smooth corrugated metal; Acoustic plaster on parapet walls; Acoustic baffle ceilings and acoustic corrugated sheet ceilings; Lindner raised floors of the types NORTEC and LIGNA; Steel tubes for substructures and fire protection panels as a special construction. This large spectrum of materials such as perforated corrugated sheets, acoustic dry construction, raised floors and acoustic plaster and baffles fit into an allencompassing spatial concept with a highly sound-absorbing effect and thus create a low-noise work environment. From the workshops, the conference and training rooms to the offices and the connecting atrium, the individual acoustic elements create a harmonious and compatible context. The consortium not only fulfilled the functional requirements, but also turned the visual wishes of the architects and clients into an individual room design.