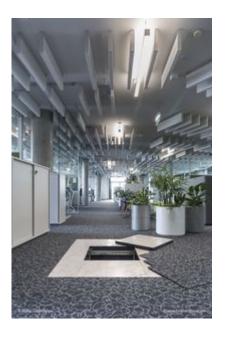

The Lindner GmbH from Baden near Vienna formed a working group with Käfer Isoliertechnik GmbH for the execution of an extensive interior construction package for this project. The services of the consortium included drywall systems in the form of plasterboard ceilings and walls; Acoustic wall coverings of perforated and smooth corrugated metal; Acoustic plaster on parapet walls; Acoustic baffle ceilings and acoustic corrugated sheet ceilings; Lindner raised floors of the types NORTEC and LIGNA; Steel tubes for substructures and fire protection panels as a special construction. This large spectrum of materials such as perforated corrugated sheets, acoustic dry construction, raised floors and acoustic plaster and baffles fit into an allencompassing spatial concept with a highly sound-absorbing effect and thus create a low-noise work environment. From the workshops, the conference and training rooms to the offices and the connecting atrium, the individual acoustic elements create a harmonious and compatible context. The consortium not only fulfilled the functional requirements, but also turned the visual wishes of the architects and clients into an individual room design.