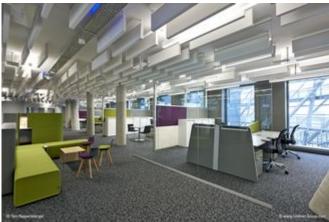

# **Description:**

In the beginning of December 2016, the Austrian motor club ÖAMTC commissioned its new mobility center in the Baumgasse in Vienna's 3rd district. The members have access to a state-of-the-art technical base and a large service area with all club services. For around 800 employees, a modern work environment was created. The building is also the new home of the Christophorus 9 air rescue base.

The Lindner GmbH from Baden near Vienna formed a working group with Käfer Isoliertechnik GmbH for the execution of an extensive interior construction package for this project. The services of the consortium included drywall systems in the form of plasterboard ceilings and walls; Acoustic wall coverings of perforated and smooth corrugated metal; Acoustic plaster on parapet walls; Acoustic baffle ceilings and acoustic corrugated sheet ceilings; Lindner raised floors of the types NORTEC and LIGNA; Steel tubes for substructures and fire protection panels as a special construction. This large spectrum of materials such as perforated corrugated sheets, acoustic dry construction, raised floors and acoustic plaster and baffles fit into an allencompassing spatial concept with a highly sound-absorbing effect and thus create a low-noise work environment. From the workshops, the conference and training rooms to the offices and the connecting atrium, the individual acoustic elements create a harmonious and compatible context. The consortium not only fulfilled the functional requirements, but also turned the visual wishes of the architects and clients into an individual room design.