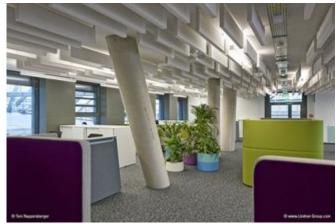

The Lindner GmbH from Baden near Vienna formed a working group with Käfer Isoliertechnik GmbH for the execution of an extensive interior construction package for this project. The services of the consortium included drywall systems in the form of plasterboard ceilings and walls; Acoustic wall coverings of perforated and smooth corrugated metal; Acoustic plaster on parapet walls; Acoustic baffle ceilings and acoustic corrugated sheet ceilings; Lindner raised floors of the types NORTEC and LIGNA; Steel tubes for substructures and fire protection panels as a special construction. This large spectrum of materials such as perforated corrugated sheets, acoustic dry construction, raised floors and acoustic plaster and baffles fit into an allencompassing spatial concept with a highly sound-absorbing effect and thus create a low-noise work environment. From the workshops, the conference and training rooms to the offices and the connecting atrium, the individual acoustic elements create a harmonious and compatible context. The consortium not only fulfilled the functional requirements, but also turned the visual wishes of the architects and clients into an individual room design.

### **Systems**

Acoustic baffle ceilings Acoustic corrugated metal ceilings Fire protection claddings