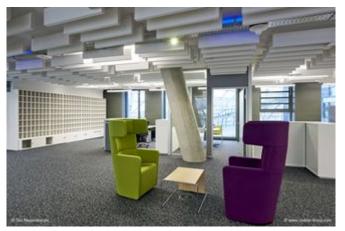

# **Description:**

In the beginning of December 2016, the Austrian motor club ÖAMTC commissioned its new mobility center in the Baumgasse in Vienna's 3rd district. The members have access to a state-of-the-art technical base and a large service area with all club services. For around 800 employees, a modern work environment was created. The building is also the new home of the Christophorus 9 air rescue base.

The Lindner GmbH from Baden near Vienna formed a working group with Käfer Isoliertechnik GmbH for the execution of an extensive interior construction package for this project. The services of the consortium included drywall systems in the form of plasterboard ceilings and walls; Acoustic wall coverings of perforated and smooth corrugated metal; Acoustic plaster on parapet walls; Acoustic baffle ceilings and acoustic corrugated sheet ceilings; Lindner raised floors of the types NORTEC and LIGNA; Steel tubes for substructures and fire protection panels as a special construction. This large spectrum of materials such as perforated corrugated sheets, acoustic dry construction, raised floors and acoustic plaster and baffles fit into an allencompassing spatial concept with a highly sound-absorbing effect and thus create a low-noise work environment. From the workshops, the conference and training rooms to the offices and the connecting atrium, the individual acoustic elements create a harmonious and compatible context. The consortium not only fulfilled the functional requirements, but also turned the visual wishes of the architects and clients into an individual room design.