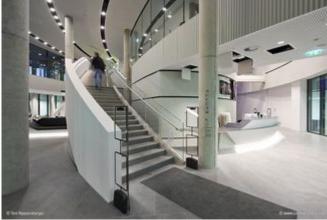

# **Description:**

In the beginning of December 2016, the Austrian motor club ÖAMTC commissioned its new mobility center in the Baumgasse in Vienna's 3rd district. The members have access to a state-of-the-art technical base and a large service area with all club services. For around 800 employees, a modern work environment was created. The building is also the new home of the Christophorus 9 air rescue base.

The Lindner GmbH from Baden near Vienna formed a working group with Käfer Isoliertechnik GmbH for the execution of an extensive interior construction package for this project. The services of the consortium included drywall systems in the form of plasterboard ceilings and walls; Acoustic wall coverings of perforated and smooth corrugated metal; Acoustic plaster on parapet walls; Acoustic baffle ceilings and acoustic corrugated sheet ceilings; Lindner raised floors of the types NORTEC and LIGNA; Steel tubes for substructures and fire protection panels as a special construction. This large spectrum of materials such as perforated corrugated sheets, acoustic dry construction, raised floors and acoustic plaster and baffles fit into an allencompassing spatial concept with a highly sound-absorbing effect and thus create a low-noise work environment. From the workshops, the conference and training rooms to the offices and the connecting atrium, the individual acoustic elements create a harmonious and compatible context. The consortium not only fulfilled the functional requirements, but also turned the visual wishes of the architects and clients into an individual room design.