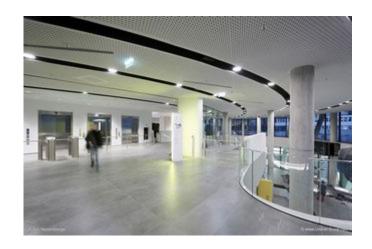

# **Description:**

In the beginning of December 2016, the Austrian motor club ÖAMTC commissioned its new mobility center in the Baumgasse in Vienna's 3rd district. The members have access to a state-of-the-art technical base and a large service area with all club services. For around 800 employees, a modern work environment was created. The building is also the new home of the Christophorus 9 air rescue base.

The Lindner GmbH from Baden near Vienna formed a working group with Käfer Isoliertechnik GmbH for the execution of an extensive interior construction package for this project. The services of the consortium included drywall systems in the form of plasterboard ceilings and walls; Acoustic wall coverings of perforated and smooth corrugated metal; Acoustic plaster on parapet walls; Acoustic baffle ceilings and acoustic corrugated sheet ceilings; Lindner raised floors of the types NORTEC and LIGNA; Steel tubes for substructures and fire protection panels as a special construction. This large spectrum of materials such as perforated corrugated sheets, acoustic dry construction, raised floors and acoustic plaster and baffles fit into an allencompassing spatial concept with a highly sound-absorbing effect and thus create a low-noise work environment. From the workshops, the conference and training rooms to the offices and the connecting atrium, the individual acoustic elements create a harmonious and compatible context. The consortium not only fulfilled the functional requirements, but also turned the visual wishes of the architects and clients into an individual room design.