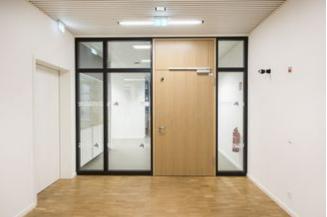

The interior design was reduced to calm and harmonious materials, including glass, concrete and wood. Class rooms become transparent through the integration of room-high Lindner Life Stereo 125 Glass Partitions with triple glazing, fitted in a black circumferential aluminum frame, setting colourful accents in an otherwise mostly clear wall design. These systems are combined with massive wooden doors and frames as well as glazed doors with aluminum frames.

As demanded by school construction regulations, the doors and partitions are in accordance with sophisticated fire, smoke and noise protection standards. The same applies to spandrel glazings and windows that have been integrated in walls with connection to the central atrium and between classrooms and hallways.

## **Glass partitions**

Lindner Life glass partitions

### **Wooden doors**

Fire Protection Doors

Commercial doors

### **Aluminium Frame Doors**

Fire Protection Doors

**Smoke Control Doors** 