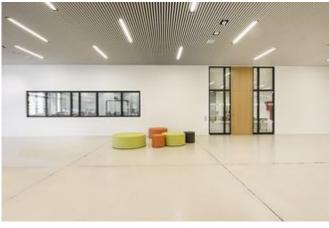

The interior design was reduced to calm and harmonious materials, including glass, concrete and wood. Class rooms become transparent through the integration of room-high Lindner Life Stereo 125 Glass Partitions with triple glazing, fitted in a black circumferential aluminum frame, setting colourful accents in an otherwise mostly clear wall design. These systems are combined with massive wooden doors and frames as well as glazed doors with aluminum frames.

As demanded by school construction regulations, the doors and partitions are in accordance with sophisticated fire, smoke and noise protection standards. The same applies to spandrel glazings and windows that have been integrated in walls with connection to the central atrium and between classrooms and hallways.