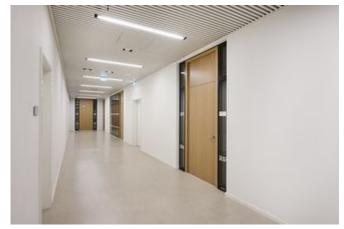

The interior design was reduced to calm and harmonious materials, including glass, concrete and wood. Class rooms become transparent through the integration of room-high Lindner Life Stereo 125 Glass Partitions with triple glazing, fitted in a black circumferential aluminum frame, setting colourful accents in an otherwise mostly clear wall design. These systems are combined with massive wooden doors and frames as well as glazed doors with aluminum frames.

As demanded by school construction regulations, the doors and partitions are in accordance with sophisticated fire, smoke and noise protection standards. The same applies to spandrel glazings and windows that have been integrated in walls with connection to the central atrium and between classrooms and hallways.