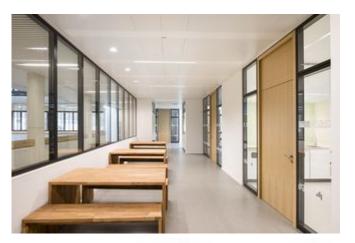

The interior design was reduced to calm and harmonious materials, including glass, concrete and wood. Class rooms become transparent through the integration of room-high Lindner Life Stereo 125 Glass Partitions with triple glazing, fitted in a black circumferential aluminum frame, setting colourful accents in an otherwise mostly clear wall design. These systems are combined with massive wooden doors and frames as well as glazed doors with aluminum frames.

As demanded by school construction regulations, the doors and partitions are in accordance with sophisticated fire, smoke and noise protection standards. The same applies to spandrel glazings and windows that have been integrated in walls with connection to the central atrium and between classrooms and hallways.

## **Glass partitions**

Lindner Life glass partitions