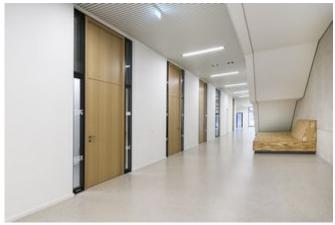

The interior design was reduced to calm and harmonious materials, including glass, concrete and wood. Class rooms become transparent through the integration of room-high Lindner Life Stereo 125 Glass Partitions with triple glazing, fitted in a black circumferential aluminum frame, setting colourful accents in an otherwise mostly clear wall design. These systems are combined with massive wooden doors and frames as well as glazed doors with aluminum frames.

As demanded by school construction regulations, the doors and partitions are in accordance with sophisticated fire, smoke and noise protection standards. The same applies to spandrel glazings and windows that have been integrated in walls with connection to the central atrium and between classrooms and hallways.