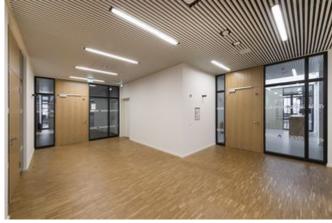

The interior design was reduced to calm and harmonious materials, including glass, concrete and wood. Class rooms become transparent through the integration of room-high Lindner Life Stereo 125 Glass Partitions with triple glazing, fitted in a black circumferential aluminum frame, setting colourful accents in an otherwise mostly clear wall design. These systems are combined with massive wooden doors and frames as well as glazed doors with aluminum frames.

As demanded by school construction regulations, the doors and partitions are in accordance with sophisticated fire, smoke and noise protection standards. The same applies to spandrel glazings and windows that have been integrated in walls with connection to the central atrium and between classrooms and hallways.

## **Glass partitions**

Lindner Life glass partitions

### **Wooden doors**

Fire Protection Doors

Commercial doors

### **Aluminium Frame Doors**

Fire Protection Doors

**Smoke Control Doors** 