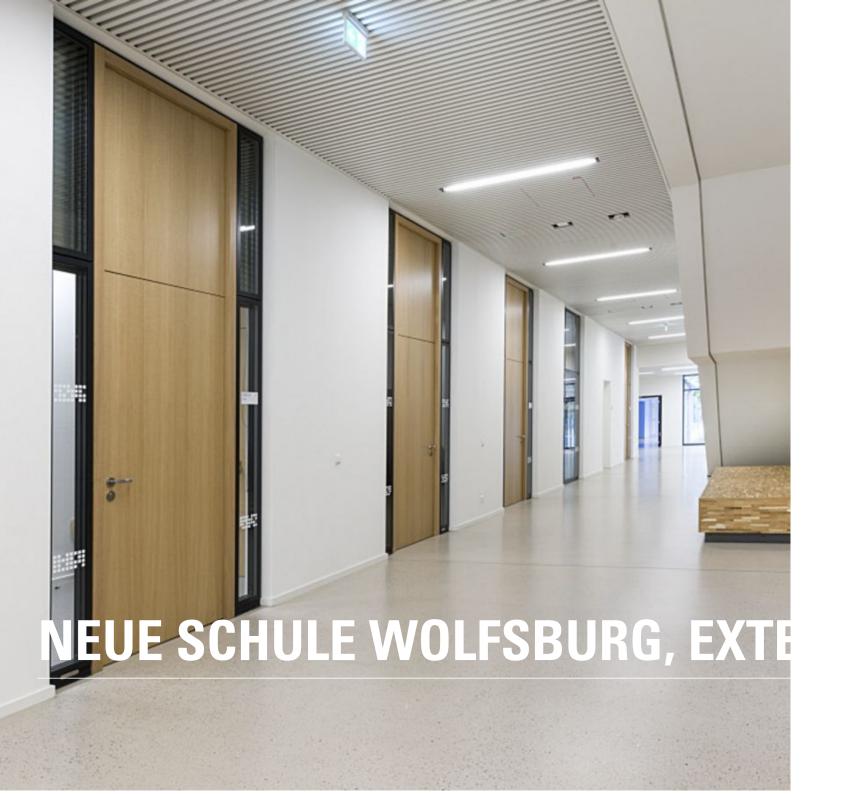

The interior design was reduced to calm and harmonious materials, including glass, concrete and wood. Class rooms become transparent through the integration of room-high Lindner Life Stereo 125 Glass Partitions with triple glazing, fitted in a black circumferential aluminum frame, setting colourful accents in an otherwise mostly clear wall design. These systems are combined with massive wooden doors and frames as well as glazed doors with aluminum frames.

As demanded by school construction regulations, the doors and partitions are in accordance with sophisticated fire, smoke and noise protection standards. The same applies to spandrel glazings and windows that have been integrated in walls with connection to the central atrium and between classrooms and hallways.