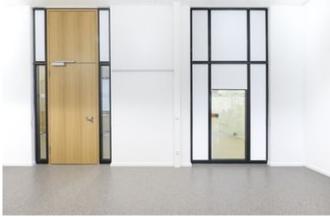

The interior design was reduced to calm and harmonious materials, including glass, concrete and wood. Class rooms become transparent through the integration of room-high Lindner Life Stereo 125 Glass Partitions with triple glazing, fitted in a black circumferential aluminum frame, setting colourful accents in an otherwise mostly clear wall design. These systems are combined with massive wooden doors and frames as well as glazed doors with aluminum frames.

### **Wooden doors**

Fire Protection Doors

Commercial doors

### **Aluminium Frame Doors**

Fire Protection Doors

**Smoke Control Doors** 