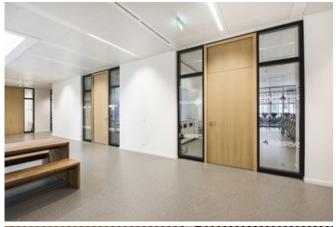

The interior design was reduced to calm and harmonious materials, including glass, concrete and wood. Class rooms become transparent through the integration of room-high Lindner Life Stereo 125 Glass Partitions with triple glazing, fitted in a black circumferential aluminum frame, setting colourful accents in an otherwise mostly clear wall design. These systems are combined with massive wooden doors and frames as well as glazed doors with aluminum frames.

As demanded by school construction regulations, the doors and partitions are in accordance with sophisticated fire, smoke and noise protection standards. The same applies to spandrel glazings and windows that have been integrated in walls with connection to the central atrium and between classrooms and hallways.

## **Glass partitions**

Lindner Life glass partitions

### **Wooden doors**

Fire Protection Doors

Commercial doors