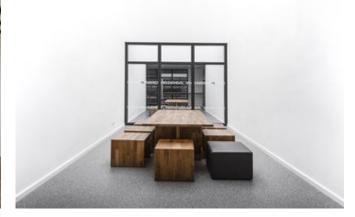

The interior design was reduced to calm and harmonious materials, including glass, concrete and wood. Class rooms become transparent through the integration of room-high Lindner Life Stereo 125 Glass Partitions with triple glazing, fitted in a black circumferential aluminum frame, setting colourful accents in an otherwise mostly clear wall design. These systems are combined with massive wooden doors and frames as well as glazed doors with aluminum frames.

## **Glass partitions**

Lindner Life glass partitions