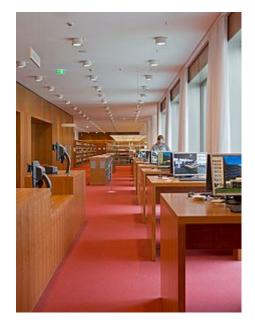

## Frankfurt, Germany

**General**:

Building Type:LibraryClientHessisches BaumanagementArchitectureThomas Müller Ivan Reimann Ges. von ArchitektenCompletion:2011 - 2012

**Description**:

The "Campus Westend" of the J.W. Goethe University was extended with a building for the Institute of Education and Social Sciences and the university administration. The faculty building houses various institutes and a common library. Lindner carried out screed, floor system, floor coating and covering works. The library, the foyer and the cafeteria were fitted with doors, wall- and ceiling cladding and built-in furniture.