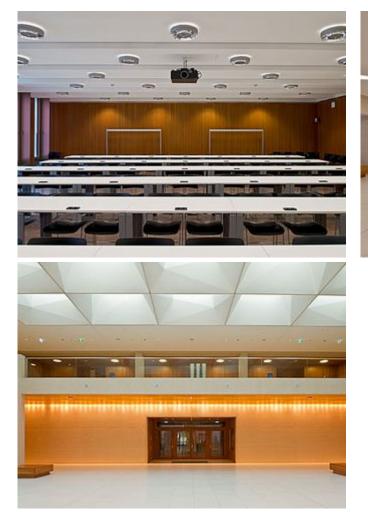

## Frankfurt, Germany

**General**:

Building Type:LibraryClientHessisches BaumanagementArchitectureThomas Müller Ivan Reimann Ges. von ArchitektenCompletion:2011 - 2012

**Description**:

The "Campus Westend" of the J.W. Goethe University was extended with a building for the Institute of Education and Social Sciences and the university administration. The faculty building houses various institutes and a common library. Lindner carried out screed, floor system, floor coating and covering works. The library, the foyer and the cafeteria were fitted with doors, wall- and ceiling cladding and built-in furniture.