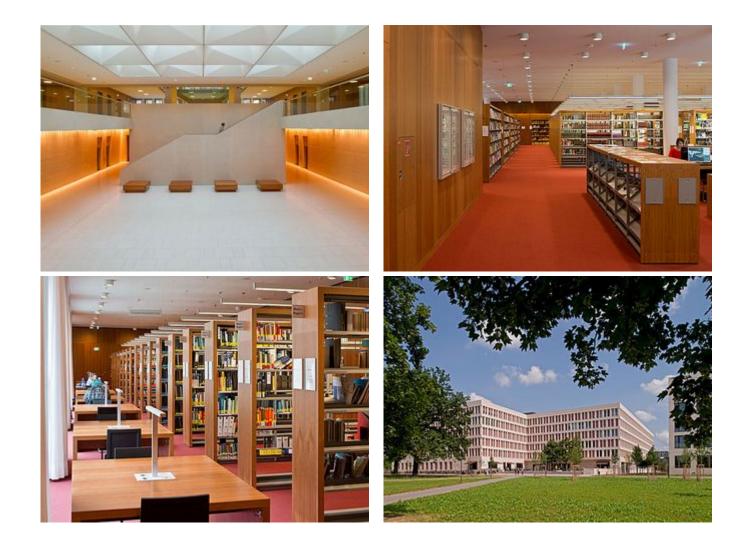

## Frankfurt, Germany

**General**:

Building Type:LibraryClientHessisches BaumanagementArchitectureThomas Müller Ivan Reimann Ges. von ArchitektenCompletion:2011 - 2012

**Description**:

The "Campus Westend" of the J.W. Goethe University was extended with a building for the Institute of Education and Social Sciences and the university administration. The faculty building houses various institutes and a common library. Lindner carried out screed, floor system, floor coating and covering works. The library, the foyer and the cafeteria were fitted with doors, wall- and ceiling cladding and built-in furniture.