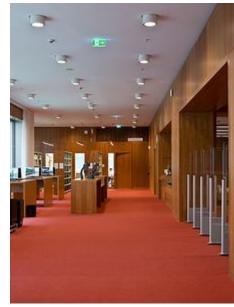

## Frankfurt, Germany

**General**:

Building Type:LibraryClientHessisches BaumanagementArchitectureThomas Müller Ivan Reimann Ges. von ArchitektenCompletion:2011 - 2012

**Description**:

The "Campus Westend" of the J.W. Goethe University was extended with a building for the Institute of Education and Social Sciences and the university administration. The faculty building houses various institutes and a common library. Lindner carried out screed, floor system, floor coating and covering works. The library, the foyer and the cafeteria were fitted with doors, wall- and ceiling cladding and built-in furniture.