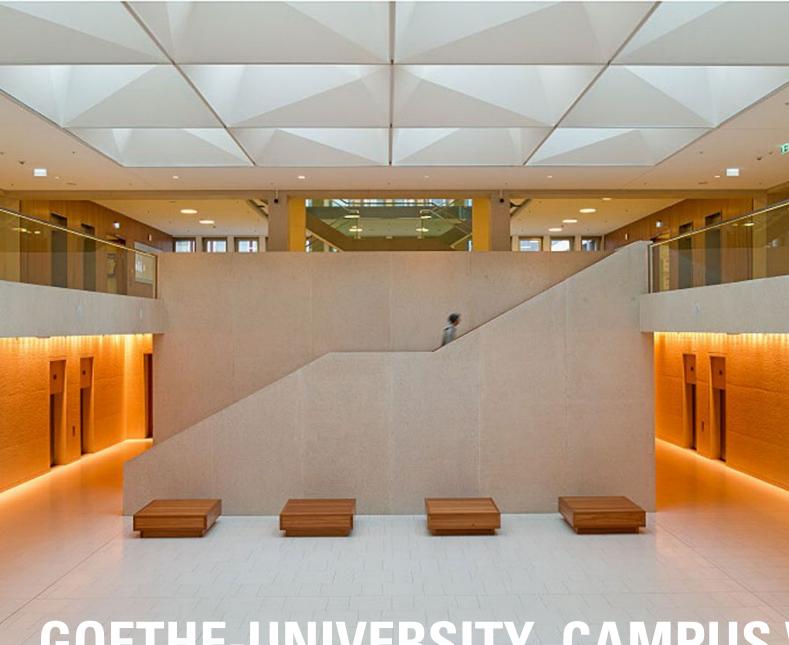

## **GOETHE-UNIVERSITY, CAMPUS**

## Frankfurt, Germany

**General**:

Building Type:LibraryClientHessisches BaumanagementArchitectureThomas Müller Ivan Reimann Ges. von ArchitektenCompletion:2011 - 2012

**Description**:

The "Campus Westend" of the J.W. Goethe University was extended with a building for the Institute of Education and Social Sciences and the university administration. The faculty building houses various institutes and a common library. Lindner carried out screed, floor system, floor coating and covering works. The library, the foyer and the cafeteria were fitted with doors, wall- and ceiling cladding and built-in furniture.