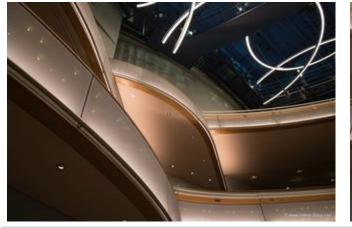

# **Description**:

A custom expanded metal wall panel curved along the balconies at the University of Iowa's Hancher Auditorium, brought the stars to the interior chamber. The panels were made with two layers of expanded metal rotated, creating a Moire effect with back lighting giving the balconies an elegant starry shine.