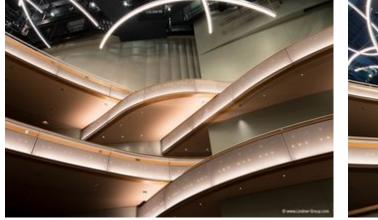

# **Description**:

A custom expanded metal wall panel curved along the balconies at the University of Iowa's Hancher Auditorium, brought the stars to the interior chamber. The panels were made with two layers of expanded metal rotated, creating a Moire effect with back lighting giving the balconies an elegant starry shine.