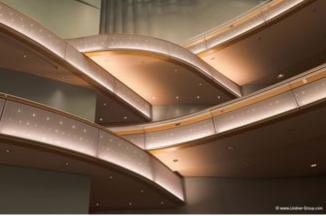

# **Description**:

A custom expanded metal wall panel curved along the balconies at the University of Iowa's Hancher Auditorium, brought the stars to the interior chamber. The panels were made with two layers of expanded metal rotated, creating a Moire effect with back lighting giving the balconies an elegant starry shine.