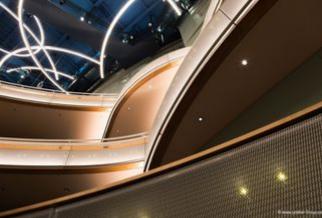

# **Description**:

A custom expanded metal wall panel curved along the balconies at the University of Iowa's Hancher Auditorium, brought the stars to the interior chamber. The panels were made with two layers of expanded metal rotated, creating a Moire effect with back lighting giving the balconies an elegant starry shine.