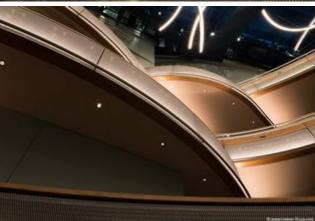

# **Description**:

A custom expanded metal wall panel curved along the balconies at the University of Iowa's Hancher Auditorium, brought the stars to the interior chamber. The panels were made with two layers of expanded metal rotated, creating a Moire effect with back lighting giving the balconies an elegant starry shine.