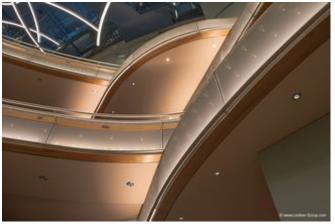

# **Description**:

A custom expanded metal wall panel curved along the balconies at the University of Iowa's Hancher Auditorium, brought the stars to the interior chamber. The panels were made with two layers of expanded metal rotated, creating a Moire effect with back lighting giving the balconies an elegant starry shine.