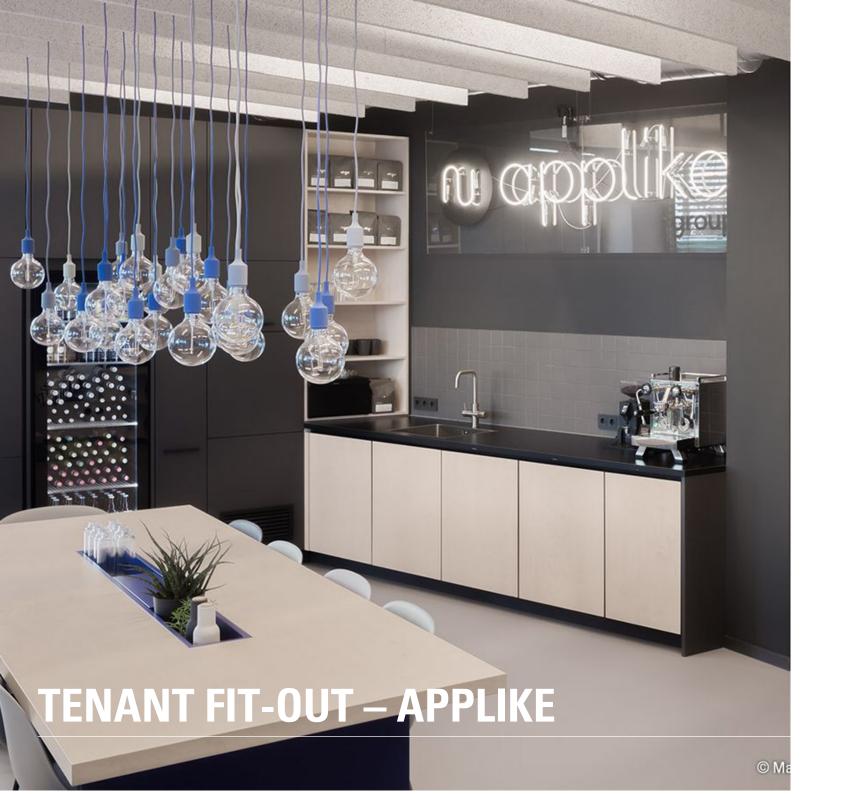

In addition to drywalls, the building now features Lindner glass partitions as room dividers — some of which were fitted with foil. Tubular frame and timber doors also provide access to the meeting rooms and other areas. Lamella ceilings and acoustic baffles were installed as special ceiling elements. Lindner also carried out joinery work, such as the simple kitchenettes, the grandstand that serves as seating during events or meetings, and the washbasins and wall cupboards in the toilets. The contract also included all the ventilation, plumbing, electrical and fire alarm systems. Painting, flooring and tiling completed the interior fit-out.

In addition to the contract for the complete fit-out, Lindner's Tenant Fit-out – Design & Build department was also awarded the follow-up contract for the tenant fit-out of the ground floor in 2022. Based on the plans of BAID Architecture, modern office environments were created here – individually tailored to the start-up's way of working. The functional and open-plan design of the office space now allows for both quiet and collaborative working. As the tenant fit-out took place while the floors above were in use, special consideration had to be given to noise and circulation.