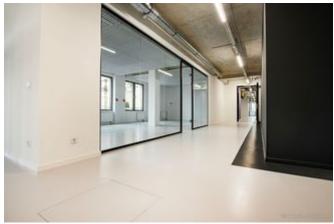

In addition to drywalls, the building now features Lindner glass partitions as room dividers — some of which were fitted with foil. Tubular frame and timber doors also provide access to the meeting rooms and other areas. Lamella ceilings and acoustic baffles were installed as special ceiling elements. Lindner also carried out joinery work, such as the simple kitchenettes, the grandstand that serves as seating during events or meetings, and the washbasins and wall cupboards in the toilets. The contract also included all the ventilation, plumbing, electrical and fire alarm systems. Painting, flooring and tiling completed the interior fit-out.

### **Glass partitions**

Lindner Life Pure 620 Lindner Life Stereo 125

Plasterboard partition systems Plasterboard ceiling systems

Wooden doors

**Aluminium Frame Doors** 

**Customised ceilings** 

Painter, paperhanging and varnishing works