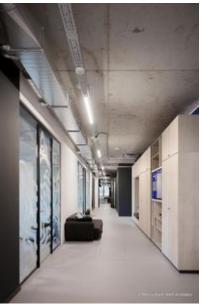

In addition to drywalls, the building now features Lindner glass partitions as room dividers — some of which were fitted with foil. Tubular frame and timber doors also provide access to the meeting rooms and other areas. Lamella ceilings and acoustic baffles were installed as special ceiling elements. Lindner also carried out joinery work, such as the simple kitchenettes, the grandstand that serves as seating during events or meetings, and the washbasins and wall cupboards in the toilets. The contract also included all the ventilation, plumbing, electrical and fire alarm systems. Painting, flooring and tiling completed the interior fit-out.

### **Glass partitions**

Lindner Life Pure 620 Lindner Life Stereo 125

Plasterboard partition systems Plasterboard ceiling systems

Wooden doors

**Aluminium Frame Doors** 

**Customised ceilings** 

Painter, paperhanging and varnishing works