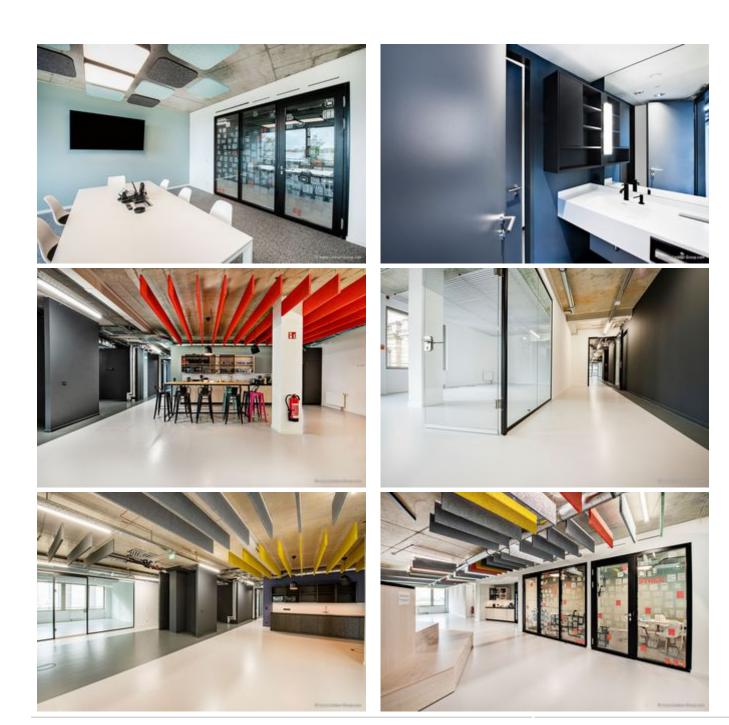

## **Description:**

The premises of software developer AppLike extend over 3,000 m<sup>2</sup> in an industrial style on Hamburg's Alster lake. Planned by BAID Architektur, Lindner was responsible for the complete fit-out of the three floors and carried out extensive acoustic simulations prior to the construction work.

In addition to drywalls, the building now features Lindner glass partitions as room dividers — some of which were fitted with foil. Tubular frame and timber doors also provide access to the meeting rooms and other areas. Lamella ceilings and acoustic baffles were installed as special ceiling elements. Lindner also carried out joinery work, such as the simple kitchenettes, the grandstand that serves as seating during events or meetings, and the washbasins and wall cupboards in the toilets. The contract also included all the ventilation, plumbing, electrical and fire alarm systems. Painting, flooring and tiling completed the interior fit-out.

In addition to the contract for the complete fit-out, Lindner's Tenant Fit-out – Design & Build department was also awarded the follow-up contract for the tenant fit-out of the ground floor in 2022. Based on the plans of BAID Architecture, modern office environments were created here – individually tailored to the start-up's way of working. The functional and open-plan design of the office space now allows for both quiet and collaborative working. As the tenant fit-out took place while the floors above were in use, special consideration had to be given to noise and circulation.

### **Glass partitions**

Lindner Life Pure 620 Lindner Life Stereo 125

Plasterboard partition systems Plasterboard ceiling systems

Wooden doors

**Aluminium Frame Doors** 

**Customised ceilings** 

Painter, paperhanging and varnishing works