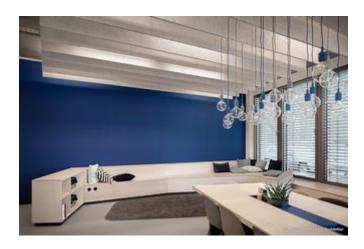

In addition to drywalls, the building now features Lindner glass partitions as room dividers — some of which were fitted with foil. Tubular frame and timber doors also provide access to the meeting rooms and other areas. Lamella ceilings and acoustic baffles were installed as special ceiling elements. Lindner also carried out joinery work, such as the simple kitchenettes, the grandstand that serves as seating during events or meetings, and the washbasins and wall cupboards in the toilets. The contract also included all the ventilation, plumbing, electrical and fire alarm systems. Painting, flooring and tiling completed the interior fit-out.

### **Glass partitions**

Lindner Life Pure 620 Lindner Life Stereo 125

Plasterboard partition systems Plasterboard ceiling systems

Wooden doors

**Aluminium Frame Doors** 

**Customised ceilings** 

Painter, paperhanging and varnishing works