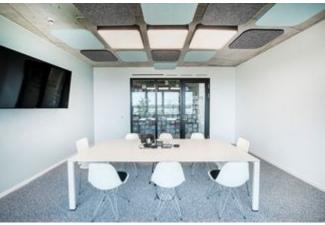

In addition to drywalls, the building now features Lindner glass partitions as room dividers — some of which were fitted with foil. Tubular frame and timber doors also provide access to the meeting rooms and other areas. Lamella ceilings and acoustic baffles were installed as special ceiling elements. Lindner also carried out joinery work, such as the simple kitchenettes, the grandstand that serves as seating during events or meetings, and the washbasins and wall cupboards in the toilets. The contract also included all the ventilation, plumbing, electrical and fire alarm systems. Painting, flooring and tiling completed the interior fit-out.

### **Glass partitions**

Lindner Life Pure 620 Lindner Life Stereo 125

Plasterboard partition systems Plasterboard ceiling systems

Wooden doors

**Aluminium Frame Doors** 

**Customised ceilings** 

Painter, paperhanging and varnishing works