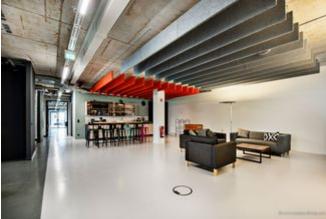

In addition to drywalls, the building now features Lindner glass partitions as room dividers — some of which were fitted with foil. Tubular frame and timber doors also provide access to the meeting rooms and other areas. Lamella ceilings and acoustic baffles were installed as special ceiling elements. Lindner also carried out joinery work, such as the simple kitchenettes, the grandstand that serves as seating during events or meetings, and the washbasins and wall cupboards in the toilets. The contract also included all the ventilation, plumbing, electrical and fire alarm systems. Painting, flooring and tiling completed the interior fit-out.

In addition to the contract for the complete fit-out, Lindner's Tenant Fit-out – Design & Build department was also awarded the follow-up contract for the tenant fit-out of the ground floor in 2022. Based on the plans of BAID Architecture, modern office environments were created here – individually tailored to the start-up's way of working. The functional and open-plan design of the office space now allows for both quiet and collaborative working. As the tenant fit-out took place while the floors above were in use, special consideration had to be given to noise and circulation.