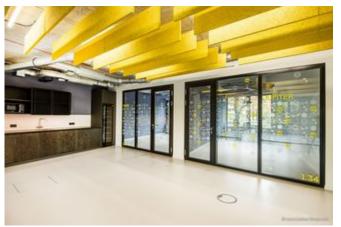

## **Description:**

The premises of software developer AppLike extend over 3,000 m<sup>2</sup> in an industrial style on Hamburg's Alster lake. Planned by BAID Architektur, Lindner was responsible for the complete fit-out of the three floors and carried out extensive acoustic simulations prior to the construction work.

In addition to drywalls, the building now features Lindner glass partitions as room dividers — some of which were fitted with foil. Tubular frame and timber doors also provide access to the meeting rooms and other areas. Lamella ceilings and acoustic baffles were installed as special ceiling elements. Lindner also carried out joinery work, such as the simple kitchenettes, the grandstand that serves as seating during events or meetings, and the washbasins and wall cupboards in the toilets. The contract also included all the ventilation, plumbing, electrical and fire alarm systems. Painting, flooring and tiling completed the interior fit-out.

### **Glass partitions**

Lindner Life Pure 620 Lindner Life Stereo 125

Plasterboard partition systems Plasterboard ceiling systems

Wooden doors

**Aluminium Frame Doors** 

**Customised ceilings** 

Painter, paperhanging and varnishing works