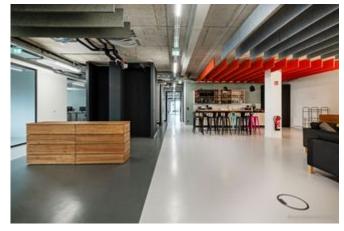

## **Description:**

The premises of software developer AppLike extend over 3,000 m<sup>2</sup> in an industrial style on Hamburg's Alster lake. Planned by BAID Architektur, Lindner was responsible for the complete fit-out of the three floors and carried out extensive acoustic simulations prior to the construction work.

In addition to the contract for the complete fit-out, Lindner's Tenant Fit-out – Design & Build department was also awarded the follow-up contract for the tenant fit-out of the ground floor in 2022. Based on the plans of BAID Architecture, modern office environments were created here – individually tailored to the start-up's way of working. The functional and open-plan design of the office space now allows for both quiet and collaborative working. As the tenant fit-out took place while the floors above were in use, special consideration had to be given to noise and circulation.