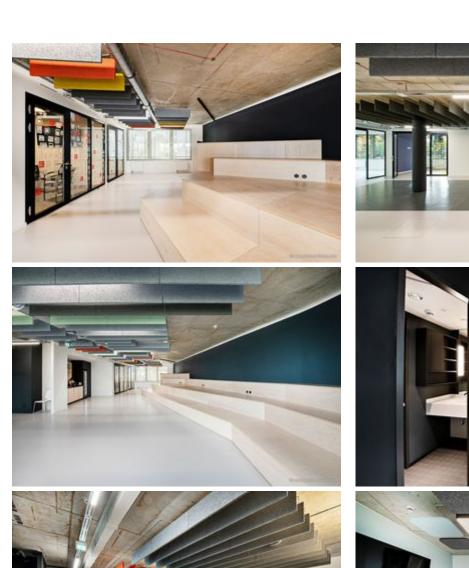

In addition to drywalls, the building now features Lindner glass partitions as room dividers — some of which were fitted with foil. Tubular frame and timber doors also provide access to the meeting rooms and other areas. Lamella ceilings and acoustic baffles were installed as special ceiling elements. Lindner also carried out joinery work, such as the simple kitchenettes, the grandstand that serves as seating during events or meetings, and the washbasins and wall cupboards in the toilets. The contract also included all the ventilation, plumbing, electrical and fire alarm systems. Painting, flooring and tiling completed the interior fit-out.