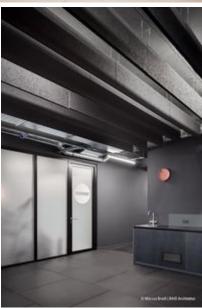

In addition to drywalls, the building now features Lindner glass partitions as room dividers — some of which were fitted with foil. Tubular frame and timber doors also provide access to the meeting rooms and other areas. Lamella ceilings and acoustic baffles were installed as special ceiling elements. Lindner also carried out joinery work, such as the simple kitchenettes, the grandstand that serves as seating during events or meetings, and the washbasins and wall cupboards in the toilets. The contract also included all the ventilation, plumbing, electrical and fire alarm systems. Painting, flooring and tiling completed the interior fit-out.

Tiling and flagstone works

**Carpentry and timber construction works** 

Floor coverings

**Building Services** 

Tenant Fit-out — AppLike

Date of issue: 03.06.2024

Date of issue: 03.06.2024

Tenant Fit-out — AppLike
Lindner Group, P. O. Box 1180, 94424 Arnstorf (DE), Phone +49 (0)8723/20-0, Fax +49 (0)8723/20-21 47, www.Lindner-Group.com, info@Lindner-Group.com