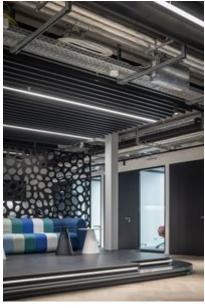

The Lindner Group played an important role in the revitalisation of the fifth, sixth and seventh floor with their divisions ceiling and walls. Focus of the remodelling was the arrangement of various small and medium-sized conference rooms: sound-insulated glass and metal partition walls provide the necessary division and acoustics and form a transparent and open finish to the front towards the hallways. Round glass elements in the partition walls are an additional eye-catcher while elegant wooden and glass doors underline the design. Thanks to the installation canopy and heated and chilled ceilings in slat optics, efficient temperature management inside the building is also ensured.

### **Heated and chilled metal ceilings**

Plafotherm® L - Baffle Ceilings

### Heated and chilled canopy ceilings

Plafotherm® DS - Canopy ceilings