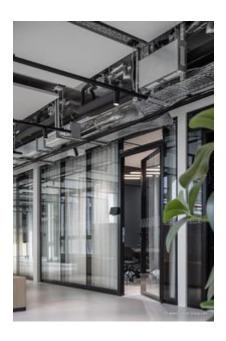

The Lindner Group played an important role in the revitalisation of the fifth, sixth and seventh floor with their divisions ceiling and walls. Focus of the remodelling was the arrangement of various small and medium-sized conference rooms: sound-insulated glass and metal partition walls provide the necessary division and acoustics and form a transparent and open finish to the front towards the hallways. Round glass elements in the partition walls are an additional eye-catcher while elegant wooden and glass doors underline the design. Thanks to the installation canopy and heated and chilled ceilings in slat optics, efficient temperature management inside the building is also ensured.

#### **Glass partitions**

Lindner Life Freeze 137

#### **Doors**

All-glass door GTB 100 Wooden door HTB 68