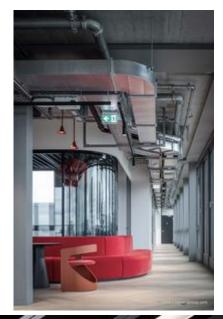

The Lindner Group played an important role in the revitalisation of the fifth, sixth and seventh floor with their divisions ceiling and walls. Focus of the remodelling was the arrangement of various small and medium-sized conference rooms: sound-insulated glass and metal partition walls provide the necessary division and acoustics and form a transparent and open finish to the front towards the hallways. Round glass elements in the partition walls are an additional eye-catcher while elegant wooden and glass doors underline the design. Thanks to the installation canopy and heated and chilled ceilings in slat optics, efficient temperature management inside the building is also ensured.

### **Heated and chilled metal ceilings**

Plafotherm® L - Baffle Ceilings

### Heated and chilled canopy ceilings

Plafotherm® DS - Canopy ceilings