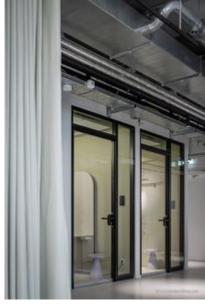

The Lindner Group played an important role in the revitalisation of the fifth, sixth and seventh floor with their divisions ceiling and walls. Focus of the remodelling was the arrangement of various small and medium-sized conference rooms: sound-insulated glass and metal partition walls provide the necessary division and acoustics and form a transparent and open finish to the front towards the hallways. Round glass elements in the partition walls are an additional eye-catcher while elegant wooden and glass doors underline the design. Thanks to the installation canopy and heated and chilled ceilings in slat optics, efficient temperature management inside the building is also ensured.

#### **Doors**

All-glass door GTB 100 Wooden door HTB 68