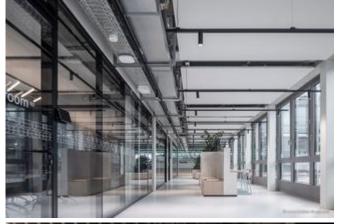

The Lindner Group played an important role in the revitalisation of the fifth, sixth and seventh floor with their divisions ceiling and walls. Focus of the remodelling was the arrangement of various small and medium-sized conference rooms: sound-insulated glass and metal partition walls provide the necessary division and acoustics and form a transparent and open finish to the front towards the hallways. Round glass elements in the partition walls are an additional eye-catcher while elegant wooden and glass doors underline the design. Thanks to the installation canopy and heated and chilled ceilings in slat optics, efficient temperature management inside the building is also ensured.

#### **Glass partitions**

Lindner Life Freeze 137

#### **Doors**

All-glass door GTB 100 Wooden door HTB 68