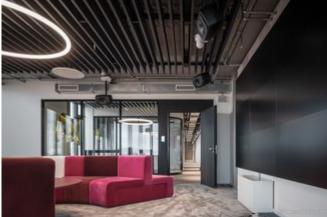

The Lindner Group played an important role in the revitalisation of the fifth, sixth and seventh floor with their divisions ceiling and walls. Focus of the remodelling was the arrangement of various small and medium-sized conference rooms: sound-insulated glass and metal partition walls provide the necessary division and acoustics and form a transparent and open finish to the front towards the hallways. Round glass elements in the partition walls are an additional eye-catcher while elegant wooden and glass doors underline the design. Thanks to the installation canopy and heated and chilled ceilings in slat optics, efficient temperature management inside the building is also ensured.

#### **Glass partitions**

Lindner Life Freeze 137

#### **Partitions**

Timber Partitions - Lindner Logic 100 Timber

#### **Doors**

All-glass door GTB 100 Wooden door HTB 68

### **Heated and chilled metal ceilings**

Plafotherm® L - Baffle Ceilings

### Heated and chilled canopy ceilings

Plafotherm® DS - Canopy ceilings