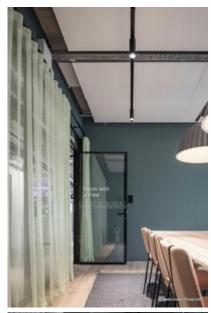

The Lindner Group played an important role in the revitalisation of the fifth, sixth and seventh floor with their divisions ceiling and walls. Focus of the remodelling was the arrangement of various small and medium-sized conference rooms: sound-insulated glass and metal partition walls provide the necessary division and acoustics and form a transparent and open finish to the front towards the hallways. Round glass elements in the partition walls are an additional eye-catcher while elegant wooden and glass doors underline the design. Thanks to the installation canopy and heated and chilled ceilings in slat optics, efficient temperature management inside the building is also ensured.

#### **Doors**

All-glass door GTB 100 Wooden door HTB 68