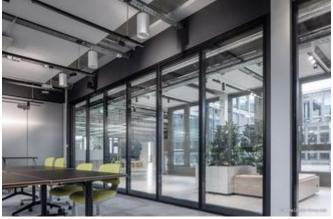

The Lindner Group played an important role in the revitalisation of the fifth, sixth and seventh floor with their divisions ceiling and walls. Focus of the remodelling was the arrangement of various small and medium-sized conference rooms: sound-insulated glass and metal partition walls provide the necessary division and acoustics and form a transparent and open finish to the front towards the hallways. Round glass elements in the partition walls are an additional eye-catcher while elegant wooden and glass doors underline the design. Thanks to the installation canopy and heated and chilled ceilings in slat optics, efficient temperature management inside the building is also ensured.

#### **Glass partitions**

Lindner Life Freeze 137

#### **Doors**

All-glass door GTB 100 Wooden door HTB 68