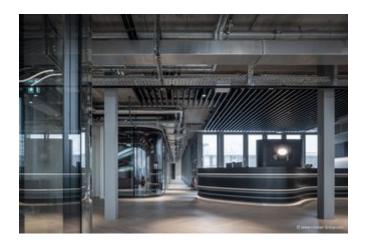

The Lindner Group played an important role in the revitalisation of the fifth, sixth and seventh floor with their divisions ceiling and walls. Focus of the remodelling was the arrangement of various small and medium-sized conference rooms: sound-insulated glass and metal partition walls provide the necessary division and acoustics and form a transparent and open finish to the front towards the hallways. Round glass elements in the partition walls are an additional eye-catcher while elegant wooden and glass doors underline the design. Thanks to the installation canopy and heated and chilled ceilings in slat optics, efficient temperature management inside the building is also ensured.