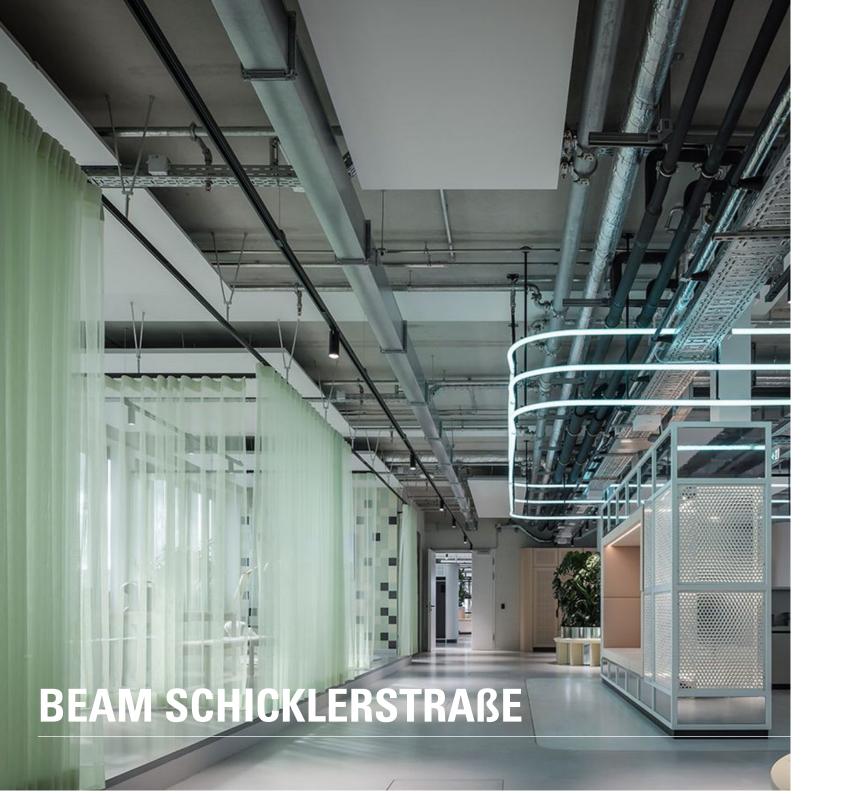

# **Description:**

The BEAM is an ambitious office development project in the heart of Berlin. The former Schicklerhouse received a thorough revitalisation and now offers co-working spaces, restaurants and retail spaces on the ground floor, as well as modern office spaces on the upper floors – on an area of 23.000 m<sup>2</sup>. Striving for LEED Gold certification as well as WELL Gold and WiredScore Platinum, the BEAM sets standards in terms of sustainability.

The Lindner Group played an important role in the revitalisation of the fifth, sixth and seventh floor with their divisions ceiling and walls. Focus of the remodelling was the arrangement of various small and medium-sized conference rooms: sound-insulated glass and metal partition walls provide the necessary division and acoustics and form a transparent and open finish to the front towards the hallways. Round glass elements in the partition walls are an additional eye-catcher while elegant wooden and glass doors underline the design. Thanks to the installation canopy and heated and chilled ceilings in slat optics, efficient temperature management inside the building is also ensured.