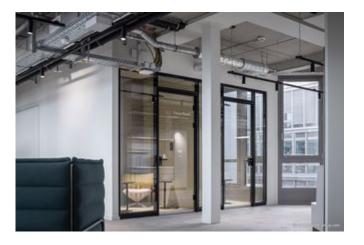

The Lindner Group played an important role in the revitalisation of the fifth, sixth and seventh floor with their divisions ceiling and walls. Focus of the remodelling was the arrangement of various small and medium-sized conference rooms: sound-insulated glass and metal partition walls provide the necessary division and acoustics and form a transparent and open finish to the front towards the hallways. Round glass elements in the partition walls are an additional eye-catcher while elegant wooden and glass doors underline the design. Thanks to the installation canopy and heated and chilled ceilings in slat optics, efficient temperature management inside the building is also ensured.

#### **Glass partitions**

Lindner Life Freeze 137

#### **Doors**

All-glass door GTB 100 Wooden door HTB 68