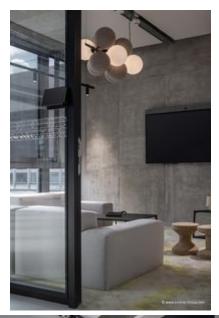

The Lindner Group played an important role in the revitalisation of the fifth, sixth and seventh floor with their divisions ceiling and walls. Focus of the remodelling was the arrangement of various small and medium-sized conference rooms: sound-insulated glass and metal partition walls provide the necessary division and acoustics and form a transparent and open finish to the front towards the hallways. Round glass elements in the partition walls are an additional eye-catcher while elegant wooden and glass doors underline the design. Thanks to the installation canopy and heated and chilled ceilings in slat optics, efficient temperature management inside the building is also ensured.