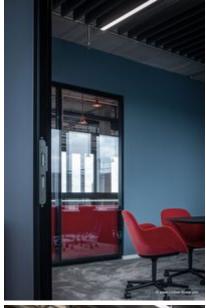

The Lindner Group played an important role in the revitalisation of the fifth, sixth and seventh floor with their divisions ceiling and walls. Focus of the remodelling was the arrangement of various small and medium-sized conference rooms: sound-insulated glass and metal partition walls provide the necessary division and acoustics and form a transparent and open finish to the front towards the hallways. Round glass elements in the partition walls are an additional eye-catcher while elegant wooden and glass doors underline the design. Thanks to the installation canopy and heated and chilled ceilings in slat optics, efficient temperature management inside the building is also ensured.

#### **Glass partitions**

Lindner Life Freeze 137

#### **Doors**

All-glass door GTB 100 Wooden door HTB 68