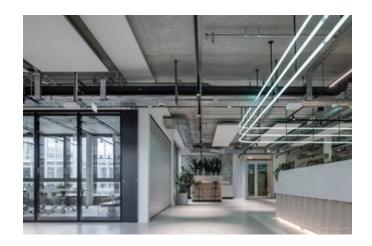

The Lindner Group played an important role in the revitalisation of the fifth, sixth and seventh floor with their divisions ceiling and walls. Focus of the remodelling was the arrangement of various small and medium-sized conference rooms: sound-insulated glass and metal partition walls provide the necessary division and acoustics and form a transparent and open finish to the front towards the hallways. Round glass elements in the partition walls are an additional eye-catcher while elegant wooden and glass doors underline the design. Thanks to the installation canopy and heated and chilled ceilings in slat optics, efficient temperature management inside the building is also ensured.

### **Heated and chilled metal ceilings**

Plafotherm® L - Baffle Ceilings

### Heated and chilled canopy ceilings

Plafotherm® DS - Canopy ceilings