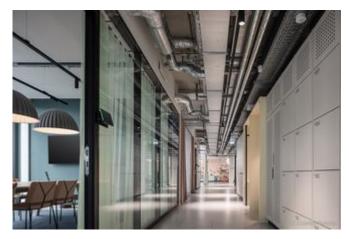

The Lindner Group played an important role in the revitalisation of the fifth, sixth and seventh floor with their divisions ceiling and walls. Focus of the remodelling was the arrangement of various small and medium-sized conference rooms: sound-insulated glass and metal partition walls provide the necessary division and acoustics and form a transparent and open finish to the front towards the hallways. Round glass elements in the partition walls are an additional eye-catcher while elegant wooden and glass doors underline the design. Thanks to the installation canopy and heated and chilled ceilings in slat optics, efficient temperature management inside the building is also ensured.

### **Heated and chilled metal ceilings**

Plafotherm® L - Baffle Ceilings

### Heated and chilled canopy ceilings

Plafotherm® DS - Canopy ceilings