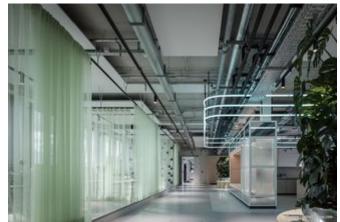

The Lindner Group played an important role in the revitalisation of the fifth, sixth and seventh floor with their divisions ceiling and walls. Focus of the remodelling was the arrangement of various small and medium-sized conference rooms: sound-insulated glass and metal partition walls provide the necessary division and acoustics and form a transparent and open finish to the front towards the hallways. Round glass elements in the partition walls are an additional eye-catcher while elegant wooden and glass doors underline the design. Thanks to the installation canopy and heated and chilled ceilings in slat optics, efficient temperature management inside the building is also ensured.

### **Heated and chilled metal ceilings**

Plafotherm® L - Baffle Ceilings

### Heated and chilled canopy ceilings

Plafotherm® DS - Canopy ceilings