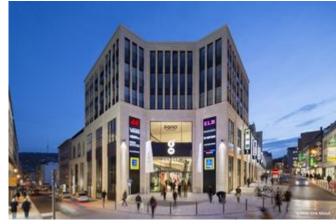

## **Description:**

The Gerber Quarter in Stuttgart once was a well-known leather tanning centre. These days are past, and with the erection of the GERBER shopping centre, shopping has filled the blank. The GERBER's 25,000 sqm of retail space are divided in 86 boutiques, diverse restaurants and grocery stores. Additionally, 16,000 sqm of high-quality office and residential spaces have been added to the GERBER complex.

The shopping centre is accessible through three entrances: the north and south portal and the historic corner house on Tübinger Straße. This venerable building from 1900 also influenced the design of all newly built facade constructions. In order to maintain its striking appearance, an extensive redevelopment endeavour was put into motion. The other parts of the GERBER complex were enveloped in a natrual stone facade, implemented as a post and mullion construction and featuring Portuguese shell limestone. Another special feature of the GERBER are its five town houses, built on top of the complex and grouped around a roof courtyard. Lindner Fassaden GmbH was contracted with the construction of the complete building hall of the GERBER complex, also including the town houses' facades and the corner house redevelopment. Furthermore, Lindner was contracted with the complete intrior fit-out of the building.