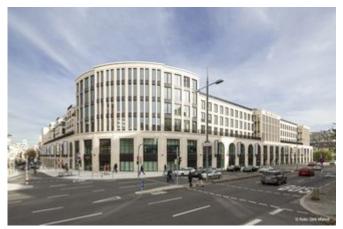

## **Description:**

The Gerber Quarter in Stuttgart once was a well-known leather tanning centre. These days are past, and with the erection of the GERBER shopping centre, shopping has filled the blank. The GERBER's 25,000 sqm of retail space are divided in 86 boutiques, diverse restaurants and grocery stores. Additionally, 16,000 sqm of high-quality office and residential spaces have been added to the GERBER complex.

The shopping centre is accessible through three entrances: the north and south portal and the historic corner house on Tübinger Straße. This venerable building from 1900 also influenced the design of all newly built facade constructions. In order to maintain its striking appearance, an extensive redevelopment endeavour was put into motion. The other parts of the GERBER complex were enveloped in a natrual stone facade, implemented as a post and mullion construction and featuring Portuguese shell limestone. Another special feature of the GERBER are its five town houses, built on top of the complex and grouped around a roof courtyard. Lindner Fassaden GmbH was contracted with the construction of the complete building hall of the GERBER complex, also including the town houses' facades and the corner house redevelopment. Furthermore, Lindner was contracted with the complete intrior fit-out of the building.