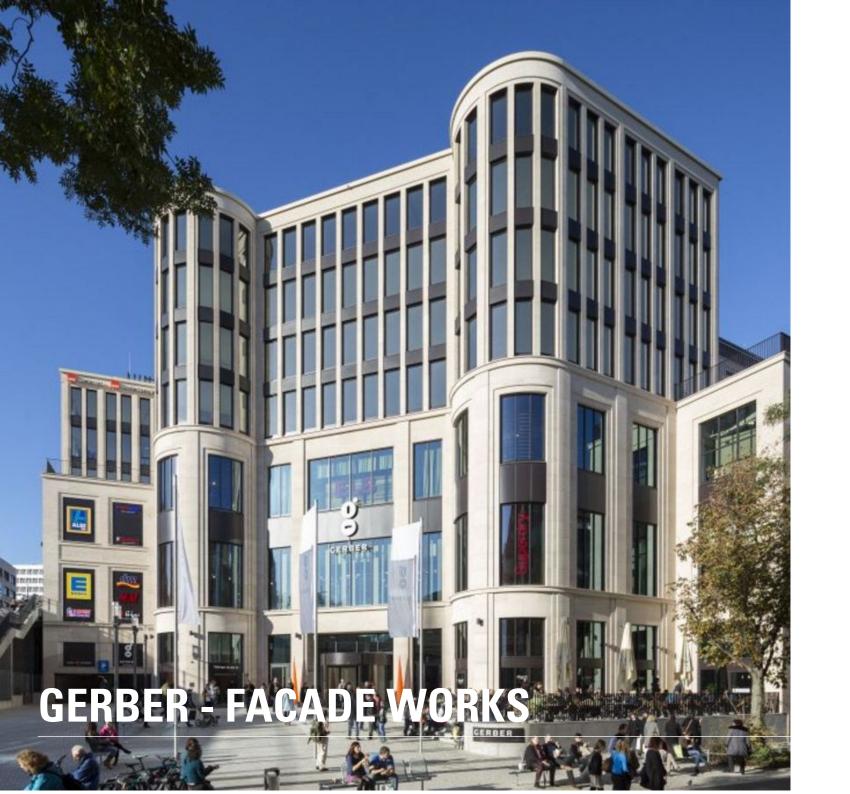

## **Description:**

The Gerber Quarter in Stuttgart once was a well-known leather tanning centre. These days are past, and with the erection of the GERBER shopping centre, shopping has filled the blank. The GERBER's 25,000 sqm of retail space are divided in 86 boutiques, diverse restaurants and grocery stores. Additionally, 16,000 sqm of high-quality office and residential spaces have been added to the GERBER complex.

The shopping centre is accessible through three entrances: the north and south portal and the historic corner house on Tübinger Straße. This venerable building from 1900 also influenced the design of all newly built facade constructions. In order to maintain its striking appearance, an extensive redevelopment endeavour was put into motion. The other parts of the GERBER complex were enveloped in a natrual stone facade, implemented as a post and mullion construction and featuring Portuguese shell limestone. Another special feature of the GERBER are its five town houses, built on top of the complex and grouped around a roof courtyard. Lindner Fassaden GmbH was contracted with the construction of the complete building hall of the GERBER complex, also including the town houses' facades and the corner house redevelopment. Furthermore, Lindner was contracted with the complete intrior fit-out of the building.