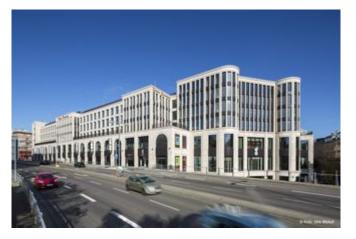

## **Description:**

The Gerber Quarter in Stuttgart once was a well-known leather tanning centre. These days are past, and with the erection of the GERBER shopping centre, shopping has filled the blank. The GERBER's 25,000 sqm of retail space are divided in 86 boutiques, diverse restaurants and grocery stores. Additionally, 16,000 sqm of high-quality office and residential spaces have been added to the GERBER complex.

The shopping centre is accessible through three entrances: the north and south portal and the historic corner house on Tübinger Straße. This venerable building from 1900 also influenced the design of all newly built facade constructions. In order to maintain its striking appearance, an extensive redevelopment endeavour was put into motion. The other parts of the GERBER complex were enveloped in a natrual stone facade, implemented as a post and mullion construction and featuring Portuguese shell limestone. Another special feature of the GERBER are its five town houses, built on top of the complex and grouped around a roof courtyard. Lindner Fassaden GmbH was contracted with the construction of the complete building hall of the GERBER complex, also including the town houses' facades and the corner house redevelopment. Furthermore, Lindner was contracted with the complete intrior fit-out of the building.