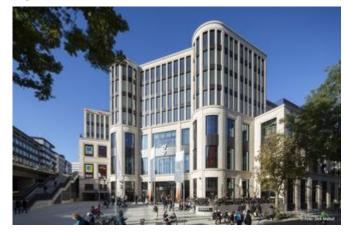

## **Description:**

The Gerber Quarter in Stuttgart once was a well-known leather tanning centre. These days are past, and with the erection of the GERBER shopping centre, shopping has filled the blank. The GERBER's 25,000 sqm of retail space are divided in 86 boutiques, diverse restaurants and grocery stores. Additionally, 16,000 sqm of high-quality office and residential spaces have been added to the GERBER complex.

The shopping centre is accessible through three entrances: the north and south portal and the historic corner house on Tübinger Straße. This venerable building from 1900 also influenced the design of all newly built facade constructions. In order to maintain its striking appearance, an extensive redevelopment endeavour was put into motion. The other parts of the GERBER complex were enveloped in a natrual stone facade, implemented as a post and mullion construction and featuring Portuguese shell limestone. Another special feature of the GERBER are its five town houses, built on top of the complex and grouped around a roof courtyard. Lindner Fassaden GmbH was contracted with the construction of the complete building hall of the GERBER complex, also including the town houses' facades and the corner house redevelopment. Furthermore, Lindner was contracted with the complete intrior fit-out of the building.