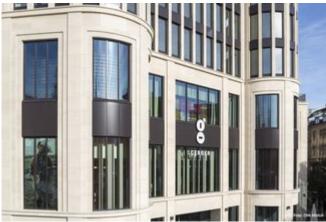

The shopping centre is accessible through three entrances: the north and south portal and the historic corner house on Tübinger Straße. This venerable building from 1900 also influenced the design of all newly built facade constructions. In order to maintain its striking appearance, an extensive redevelopment endeavour was put into motion. The other parts of the GERBER complex were enveloped in a natrual stone facade, implemented as a post and mullion construction and featuring Portuguese shell limestone. Another special feature of the GERBER are its five town houses, built on top of the complex and grouped around a roof courtyard. Lindner Fassaden GmbH was contracted with the construction of the complete building hall of the GERBER complex, also including the town houses' facades and the corner house redevelopment. Furthermore, Lindner was contracted with the complete intrior fit-out of the building.