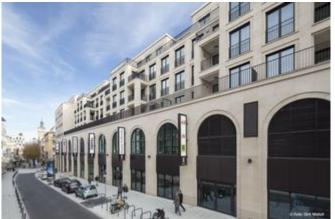

The shopping centre is accessible through three entrances: the north and south portal and the historic corner house on Tübinger Straße. This venerable building from 1900 also influenced the design of all newly built facade constructions. In order to maintain its striking appearance, an extensive redevelopment endeavour was put into motion. The other parts of the GERBER complex were enveloped in a natrual stone facade, implemented as a post and mullion construction and featuring Portuguese shell limestone. Another special feature of the GERBER are its five town houses, built on top of the complex and grouped around a roof courtyard. Lindner Fassaden GmbH was contracted with the construction of the complete building hall of the GERBER complex, also including the town houses' facades and the corner house redevelopment. Furthermore, Lindner was contracted with the complete intrior fit-out of the building.