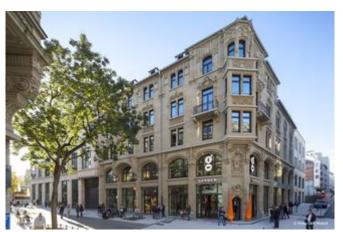

## **Description:**

The Gerber Quarter in Stuttgart once was a well-known leather tanning centre. These days are past, and with the erection of the GERBER shopping centre, shopping has filled the blank. The GERBER's 25,000 sqm of retail space are divided in 86 boutiques, diverse restaurants and grocery stores. Additionally, 16,000 sqm of high-quality office and residential spaces have been added to the GERBER complex.

The shopping centre is accessible through three entrances: the north and south portal and the historic corner house on Tübinger Straße. This venerable building from 1900 also influenced the design of all newly built facade constructions. In order to maintain its striking appearance, an extensive redevelopment endeavour was put into motion. The other parts of the GERBER complex were enveloped in a natrual stone facade, implemented as a post and mullion construction and featuring Portuguese shell limestone. Another special feature of the GERBER are its five town houses, built on top of the complex and grouped around a roof courtyard. Lindner Fassaden GmbH was contracted with the construction of the complete building hall of the GERBER complex, also including the town houses' facades and the corner house redevelopment. Furthermore, Lindner was contracted with the complete intrior fit-out of the building.