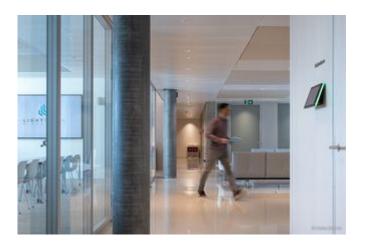

For Novimmune's new headquarters, Lindner supplied and installed various wall systems, including Lindner Life Stereo, Lindner Logic Metal and Lindner Logic Timber, as well as a large number of door elements and sliding doors. The Lindner Logic Metal solid wall is particularly notable for its versatility, quick installation and individual design options. In addition, the partition contributes significantly to sound insulation within the building, creating a quiet working environment – ideal for research and development companies such as Novimmune.