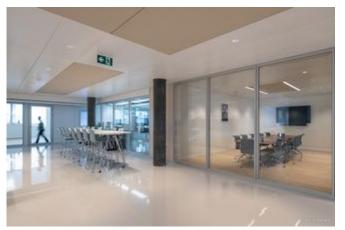

For Novimmune's new headquarters, Lindner supplied and installed various wall systems, including Lindner Life Stereo, Lindner Logic Metal and Lindner Logic Timber, as well as a large number of door elements and sliding doors. The Lindner Logic Metal solid wall is particularly notable for its versatility, quick installation and individual design options. In addition, the partition contributes significantly to sound insulation within the building, creating a quiet working environment – ideal for research and development companies such as Novimmune.

#### **Partitions**

Metal partition - Lindner Logic Timber partition - Lindner Logic