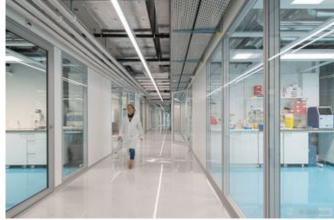

For Novimmune's new headquarters, Lindner supplied and installed various wall systems, including Lindner Life Stereo, Lindner Logic Metal and Lindner Logic Timber, as well as a large number of door elements and sliding doors. The Lindner Logic Metal solid wall is particularly notable for its versatility, quick installation and individual design options. In addition, the partition contributes significantly to sound insulation within the building, creating a quiet working environment – ideal for research and development companies such as Novimmune.

# **Glass partitions**

Lindner Life Stereo 125

#### **Partitions**

Metal partition - Lindner Logic Timber partition - Lindner Logic