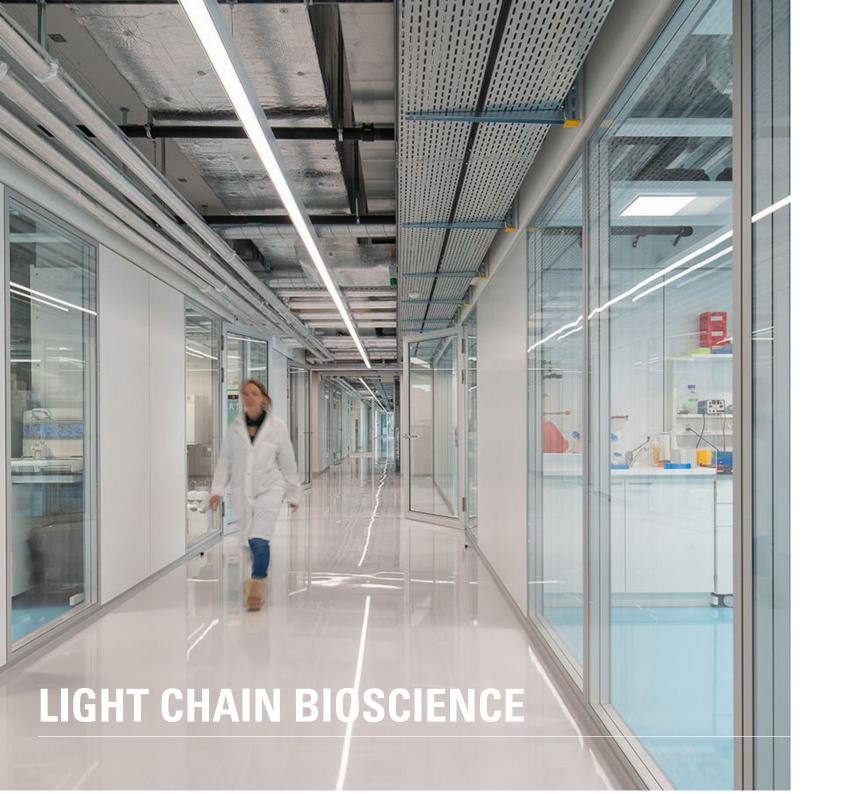

# **Description:**

Novimmune SA has built its new headquarters in Plan-les-Ouates to drive the development of biospecific technologies. Under the brand name Light Chain Bioscience, the biochemical company develops multi-specific antibodies — and this requires a modern company building with innovative solutions and the highest quality.

For Novimmune's new headquarters, Lindner supplied and installed various wall systems, including Lindner Life Stereo, Lindner Logic Metal and Lindner Logic Timber, as well as a large number of door elements and sliding doors. The Lindner Logic Metal solid wall is particularly notable for its versatility, quick installation and individual design options. In addition, the partition contributes significantly to sound insulation within the building, creating a quiet working environment – ideal for research and development companies such as Novimmune.