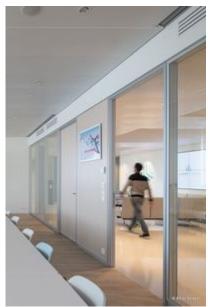

stalled various wall systems, including Lindner Life Stereo, Lindner Logic Metal and Lindner Logic Timber, as well as a large number of door elements and sliding doors. The Lindner Logic Metal solid wall is particularly notable for its versatility, quick installation and individual design options. In addition, the partition contributes significantly to sound insulation within the building, creating a quiet working environment – ideal for research and development companies such as Novimmune.

# **Completed Works:**

# **Glass partitions**

Lindner Life Stereo 125

#### **Partitions**

Metal partition - Lindner Logic Timber partition - Lindner Logic

### **Sliding doors**

Light Chain Bioscience

# Wooden doors Aluminium Frame Doors









Light Chain Bioscience Date of issue: 03.06.2024