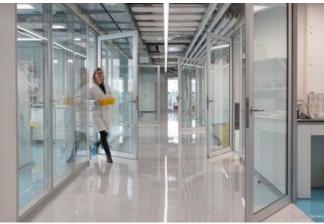

For Novimmune's new headquarters, Lindner supplied and installed various wall systems, including Lindner Life Stereo, Lindner Logic Metal and Lindner Logic Timber, as well as a large number of door elements and sliding doors. The Lindner Logic Metal solid wall is particularly notable for its versatility, quick installation and individual design options. In addition, the partition contributes significantly to sound insulation within the building, creating a quiet working environment – ideal for research and development companies such as Novimmune.

### **Sliding doors**

Light Chain Bioscience