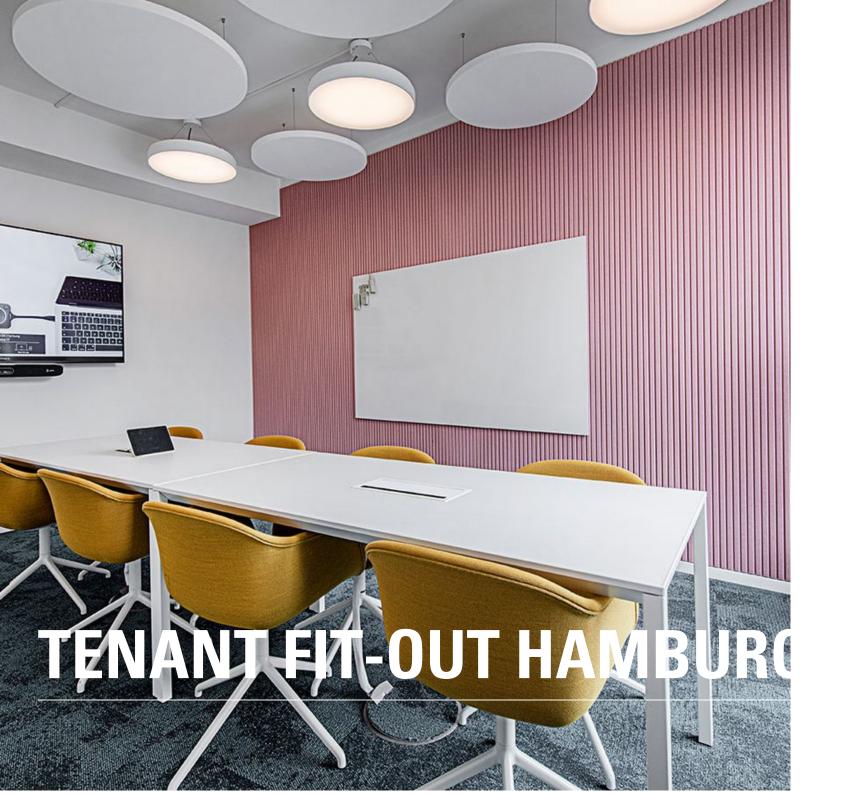

## **Description**:

The "Hamburger Welle" office and practice centre in the Hohenfelde district of Hamburg has a unique, wave-like shape, designed by Hadi Teherani Architekten. Located in the corner of Lübecker Straße, the building is divided into three parts, with two wings leading to a circular centre with an open courtyard. The curved shape of the building, combined with floor-to-ceiling windows, creates a particularly bright and pleasant atmosphere inside. Open floor plans offer flexible expansion options for individual offices, meeting rooms and team spaces.

The Lindner SE Design & Build division was responsible for the revitalisation of approx. 1,800 m<sup>2</sup> of rental space. In addition to the individual redesign with lots of colour and, above all, the integration of the tenant's corporate design, the company also relied on acoustically effective fit-out solutions as well as luminaires from Lindner's own production. Glass partition wall systems with matching glass doors, combined with high-quality wooden doors, provide the necessary separation of meeting rooms and offices. In the open areas, Lindner MUTE+ sound absorbers in round and square versions have been used in the open areas. These not only ensure better acoustics, but in combination with integrated Lindner Loop luminaires also increase visual comfort in the new office spaces.

#### Tenant fit-out Hamburger Welle