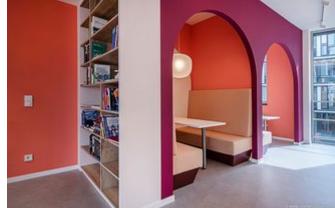

The Lindner SE Design & Build division was responsible for the revitalisation of approx. 1,800 m<sup>2</sup> of rental space. In addition to the individual redesign with lots of colour and, above all, the integration of the tenant's corporate design, the company also relied on acoustically effective fit-out solutions as well as luminaires from Lindner's own production. Glass partition wall systems with matching glass doors, combined with high-quality wooden doors, provide the necessary separation of meeting rooms and offices. In the open areas, Lindner MUTE+ sound absorbers in round and square versions have been used in the open areas. These not only ensure better acoustics, but in combination with integrated Lindner Loop luminaires also increase visual comfort in the new office spaces.