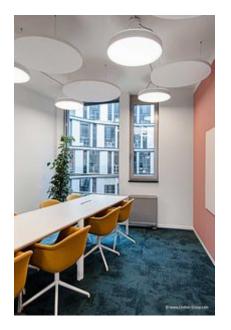

The Lindner SE Design & Build division was responsible for the revitalisation of approx. 1,800 m<sup>2</sup> of rental space. In addition to the individual redesign with lots of colour and, above all, the integration of the tenant's corporate design, the company also relied on acoustically effective fit-out solutions as well as luminaires from Lindner's own production. Glass partition wall systems with matching glass doors, combined with high-quality wooden doors, provide the necessary separation of meeting rooms and offices. In the open areas, Lindner MUTE+ sound absorbers in round and square versions have been used in the open areas. These not only ensure better acoustics, but in combination with integrated Lindner Loop luminaires also increase visual comfort in the new office spaces.

# **Completed Works:**

Fit-out for tenants Sound Absorber - MUTE+ board MUTE+ board R40 with integrated lighting system MUTE+ board S40