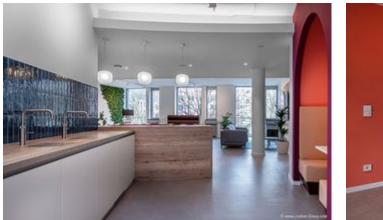

## **Description**:

The "Hamburger Welle" office and practice centre in the Hohenfelde district of Hamburg has a unique, wave-like shape, designed by Hadi Teherani Architekten. Located in the corner of Lübecker Straße, the building is divided into three parts, with two wings leading to a circular centre with an open courtyard. The curved shape of the building, combined with floor-to-ceiling windows, creates a particularly bright and pleasant atmosphere inside. Open floor plans offer flexible expansion options for individual offices, meeting rooms and team spaces.

The Lindner SE Design & Build division was responsible for the revitalisation of approx. 1,800 m<sup>2</sup> of rental space. In addition to the individual redesign with lots of colour and, above all, the integration of the tenant's corporate design, the company also relied on acoustically effective fit-out solutions as well as luminaires from Lindner's own production. Glass partition wall systems with matching glass doors, combined with high-quality wooden doors, provide the necessary separation of meeting rooms and offices. In the open areas, Lindner MUTE+ sound absorbers in round and square versions have been used in the open areas. These not only ensure better acoustics, but in combination with integrated Lindner Loop luminaires also increase visual comfort in the new office spaces.