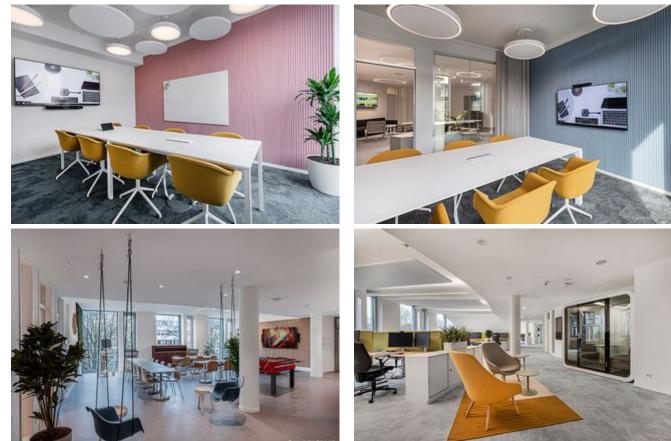

## **Description**:

The "Hamburger Welle" office and practice centre in the Hohenfelde district of Hamburg has a unique, wave-like shape, designed by Hadi Teherani Architekten. Located in the corner of Lübecker Straße, the building is divided into three parts, with two wings leading to a circular centre with an open courtyard. The curved shape of the building, combined with floor-to-ceiling windows, creates a particularly bright and pleasant atmosphere inside. Open floor plans offer flexible expansion options for individual offices, meeting rooms and team spaces.

The Lindner SE Design & Build division was responsible for the revitalisation of approx. 1,800 m<sup>2</sup> of rental space. In addition to the individual redesign with lots of colour and, above all, the integration of the tenant's corporate design, the company also relied on acoustically effective fit-out solutions as well as luminaires from Lindner's own production. Glass partition wall systems with matching glass doors, combined with high-quality wooden doors, provide the necessary separation of meeting rooms and offices. In the open areas, Lindner MUTE+ sound absorbers in round and square versions have been used in the open areas. These not only ensure better acoustics, but in combination with integrated Lindner Loop luminaires also increase visual comfort in the new office spaces.