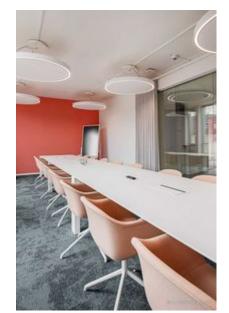

## **Description**:

The "Hamburger Welle" office and practice centre in the Hohenfelde district of Hamburg has a unique, wave-like shape, designed by Hadi Teherani Architekten. Located in the corner of Lübecker Straße, the building is divided into three parts, with two wings leading to a circular centre with an open courtyard. The curved shape of the building, combined with floor-to-ceiling windows, creates a particularly bright and pleasant atmosphere inside. Open floor plans offer flexible expansion options for individual offices, meeting rooms and team spaces.

The Lindner SE Design & Build division was responsible for the revitalisation of approx. 1,800 m<sup>2</sup> of rental space. In addition to the individual redesign with lots of colour and, above all, the integration of the tenant's corporate design, the company also relied on acoustically effective fit-out solutions as well as luminaires from Lindner's own production. Glass partition wall systems with matching glass doors, combined with high-quality wooden doors, provide the necessary separation of meeting rooms and offices. In the open areas, Lindner MUTE+ sound absorbers in round and square versions have been used in the open areas. These not only ensure better acoustics, but in combination with integrated Lindner Loop luminaires also increase visual comfort in the new office spaces.