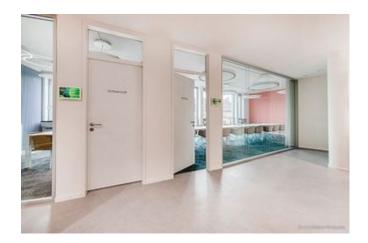

The Lindner SE Design & Build division was responsible for the revitalisation of approx. 1,800 m<sup>2</sup> of rental space. In addition to the individual redesign with lots of colour and, above all, the integration of the tenant's corporate design, the company also relied on acoustically effective fit-out solutions as well as luminaires from Lindner's own production. Glass partition wall systems with matching glass doors, combined with high-quality wooden doors, provide the necessary separation of meeting rooms and offices. In the open areas, Lindner MUTE+ sound absorbers in round and square versions have been used in the open areas. These not only ensure better acoustics, but in combination with integrated Lindner Loop luminaires also increase visual comfort in the new office spaces.

## Suspended luminaires Corridor luminaires Glass partitions Lindner Life Pure 620

### Wooden doors

Wooden doors T0/T30