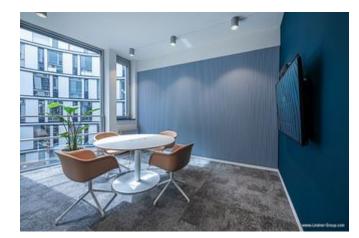

## **Description**:

The "Hamburger Welle" office and practice centre in the Hohenfelde district of Hamburg has a unique, wave-like shape, designed by Hadi Teherani Architekten. Located in the corner of Lübecker Straße, the building is divided into three parts, with two wings leading to a circular centre with an open courtyard. The curved shape of the building, combined with floor-to-ceiling windows, creates a particularly bright and pleasant atmosphere inside. Open floor plans offer flexible expansion options for individual offices, meeting rooms and team spaces.

The Lindner SE Design & Build division was responsible for the revitalisation of approx. 1,800 m<sup>2</sup> of rental space. In addition to the individual redesign with lots of colour and, above all, the integration of the tenant's corporate design, the company also relied on acoustically effective fit-out solutions as well as luminaires from Lindner's own production. Glass partition wall systems with matching glass doors, combined with high-quality wooden doors, provide the necessary separation of meeting rooms and offices. In the open areas, Lindner MUTE+ sound absorbers in round and square versions have been used in the open areas. These not only ensure better acoustics, but in combination with integrated Lindner Loop luminaires also increase visual comfort in the new office spaces.