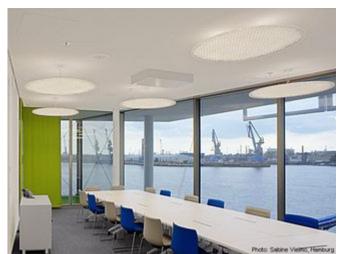

# **Description:**

Unilever moved in the new headquarter, situated in the HafenCity of Hamburg, in June 2009. Lindner was a major partner for the interior fit-out. The project has been certified to the highest HafenCity Green Building Standard in Gold. Additionally Unilever has been decorated with the well-renowned Building Exchange Award 2009 and one of the prestigious 2010 RIBA Awards in the international category.

## **Plasterboard ceiling systems**

Plasterboard ceilings

#### Plasterboard heated and chilled ceilings

Plafotherm® GK VarioFlex - Plasterboard ceiling

Plafotherm® FMA - metal acoustic chilled ceiling

#### **High performance chilled ceilings**

Plafotherm® Z - grid ceilings

## **Heated and chilled canopy ceilings**

Plafotherm® DS - Canopy ceilings

## **Glass partitions**

Lindner Life glass partitions