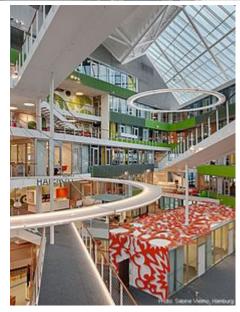

# **Description:**

Unilever moved in the new headquarter, situated in the HafenCity of Hamburg, in June 2009. Lindner was a major partner for the interior fit-out. The project has been certified to the highest HafenCity Green Building Standard in Gold. Additionally Unilever has been decorated with the well-renowned Building Exchange Award 2009 and one of the prestigious 2010 RIBA Awards in the international category.

## **Plasterboard partition systems**

Metal stud plasterboard partition systems

## **Plasterboard ceiling systems**

Plasterboard ceilings

## **Glass partitions**

Lindner Life glass partitions