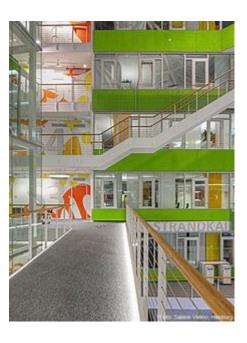

# **Description:**

Unilever moved in the new headquarter, situated in the HafenCity of Hamburg, in June 2009. Lindner was a major partner for the interior fit-out. The project has been certified to the highest HafenCity Green Building Standard in Gold. Additionally Unilever has been decorated with the well-renowned Building Exchange Award 2009 and one of the prestigious 2010 RIBA Awards in the international category.

## **Plasterboard partition systems**

Metal stud plasterboard partition systems

## **Glass partitions**

Lindner Life glass partitions