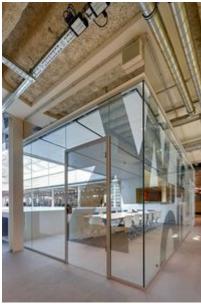

Breuningers flagship store in the German city of Stuttgart is a prime example of the modern and unique shops Breuninger runs. Additionally, the main administration of the entreprise is located on the 5th floor of the building. After a refurbishing measure, these office spaces now provide the admin employees with a dynamic and open working environment. Lindner fitted three of its core competences in interior fit-out to this project: the whole area of the office spaces was fitted with the FLOOR and more<sup>®</sup> system, while the system LIGNA was chosen as the solution for IT and server rooms. In order to ensure accessibility all over the office, custom ramps were fitted into the room concept. Both appealing and acoustically effective partition of the single offices is ensured by partitions systems Lindner Life Freeze 137 and Lindner Life Pure 620. As a solution for conference rooms in the open-plan offices, Lindner delivered the room-in-room system Lindner Cube. The temperature of a room plays an important role on the efficiency of the employees working in it. That is why the Plafotherm<sup>®</sup> E 200 heating and cooling system was installed the conference rooms of the main administration. It creates a pleasant atmosphere and pleases the eye with its aesthetic design. In order to give the open-plan offices a "Loft" character, it was decided that no ceiling systems would be used in these areas.

# **Completed Works:**

Heated and chilled metal ceilings Plafotherm® E - Hook-On/Corridor ceilings Hollow floor systems FLOOR and more® Raised floor systems LIGNA Glass partitions Lindner Life glass partitions Room-in-room systems Lindner Cube Doors