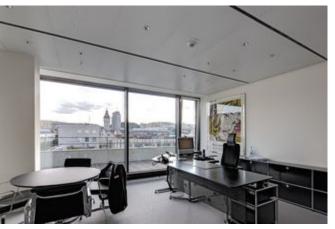

Breuningers flagship store in the German city of Stuttgart is a prime example of the modern and unique shops Breuninger runs. Additionally, the main administration of the entreprise is located on the 5th floor of the building. After a refurbishing measure, these office spaces now provide the admin employees with a dynamic and open working environment. Lindner fitted three of its core competences in interior fit-out to this project: the whole area of the office spaces was fitted with the FLOOR and more<sup>®</sup> system, while the system LIGNA was chosen as the solution for IT and server rooms. In order to ensure accessibility all over the office, custom ramps were fitted into the room concept. Both appealing and acoustically effective partition of the single offices is ensured by partitions systems Lindner Life Freeze 137 and Lindner Life Pure 620. As a solution for conference rooms in the open-plan offices, Lindner delivered the room-in-room system Lindner Cube. The temperature of a room plays an important role on the efficiency of the employees working in it. That is why the Plafotherm<sup>®</sup> E 200 heating and cooling system was installed the conference rooms of the main administration. It creates a pleasant atmosphere and pleases the eye with its aesthetic design. In order to give the open-plan offices a "Loft" character, it was decided that no ceiling systems would be used in these areas.