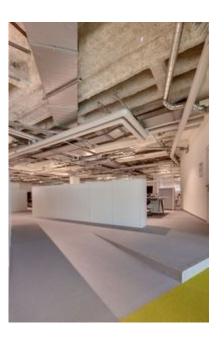

Breuningers flagship store in the German city of Stuttgart is a prime example of the modern and unique shops Breuninger runs. Additionally, the main administration of the entreprise is located on the 5th floor of the building. After a refurbishing measure, these office spaces now provide the admin employees with a dynamic and open working environment. Lindner fitted three of its core competences in interior fit-out to this project: the whole area of the office spaces was fitted with the FLOOR and more<sup>®</sup> system, while the system LIGNA was chosen as the solution for IT and server rooms. In order to ensure accessibility all over the office, custom ramps were fitted into the room concept. Both appealing and acoustically effective partition of the single offices is ensured by partitions systems Lindner Life Freeze 137 and Lindner Life Pure 620. As a solution for conference rooms in the open-plan offices, Lindner delivered the room-in-room system Lindner Cube. The temperature of a room plays an important role on the efficiency of the employees working in it. That is why the Plafotherm<sup>®</sup> E 200 heating and cooling system was installed the conference rooms of the main administration. It creates a pleasant atmosphere and pleases the eye with its aesthetic design. In order to give the open-plan offices a "Loft" character, it was decided that no ceiling systems would be used in these areas.