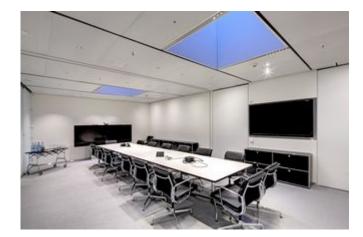

Breuningers flagship store in the German city of Stuttgart is a prime example of the modern and unique shops Breuninger runs. Additionally, the main administration of the entreprise is located on the 5th floor of the building. After a refurbishing measure, these office spaces now provide the admin employees with a dynamic and open working environment. Lindner fitted three of its core competences in interior fit-out to this project: the whole area of the office spaces was fitted with the FLOOR and more<sup>®</sup> system, while the system LIGNA was chosen as the solution for IT and server rooms. In order to ensure accessibility all over the office, custom ramps were fitted into the room concept. Both appealing and acoustically effective partition of the single offices is ensured by partitions systems Lindner Life Freeze 137 and Lindner Life Pure 620. As a solution for conference rooms in the open-plan offices, Lindner delivered the room-in-room system Lindner Cube. The temperature of a room plays an important role on the efficiency of the employees working in it. That is why the Plafotherm<sup>®</sup> E 200 heating and cooling system was installed the conference rooms of the main administration. It creates a pleasant atmosphere and pleases the eye with its aesthetic design. In order to give the open-plan offices a "Loft" character, it was decided that no ceiling systems would be used in these areas.

# **Completed Works:**

Heated and chilled metal ceilings Plafotherm® E - Hook-On/Corridor ceilings Hollow floor systems FLOOR and more® Raised floor systems LIGNA Glass partitions Lindner Life glass partitions Room-in-room systems Lindner Cube Doors