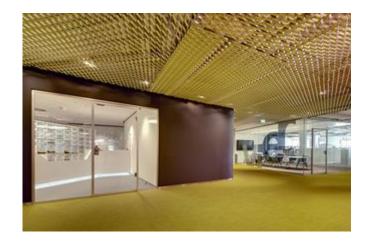

Breuningers flagship store in the German city of Stuttgart is a prime example of the modern and unique shops Breuninger runs. Additionally, the main administration of the entreprise is located on the 5th floor of the building. After a refurbishing measure, these office spaces now provide the admin employees with a dynamic and open working environment. Lindner fitted three of its core competences in interior fit-out to this project: the whole area of the office spaces was fitted with the FLOOR and more<sup>®</sup> system, while the system LIGNA was chosen as the solution for IT and server rooms. In order to ensure accessibility all over the office, custom ramps were fitted into the room concept. Both appealing and acoustically effective partition of the single offices is ensured by partitions systems Lindner Life Freeze 137 and Lindner Life Pure 620. As a solution for conference rooms in the open-plan offices, Lindner delivered the room-in-room system Lindner Cube. The temperature of a room plays an important role on the efficiency of the employees working in it. That is why the Plafotherm<sup>®</sup> E 200 heating and cooling system was installed the conference rooms of the main administration. It creates a pleasant atmosphere and pleases the eye with its aesthetic design. In order to give the open-plan offices a "Loft" character, it was decided that no ceiling systems would be used in these areas.

# **Completed Works:**

Heated and chilled metal ceilings Plafotherm® E - Hook-On/Corridor ceilings Hollow floor systems FLOOR and more® Raised floor systems LIGNA Glass partitions Lindner Life glass partitions Room-in-room systems Lindner Cube Doors