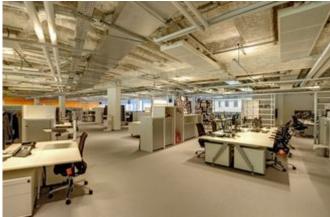

Breuningers flagship store in the German city of Stuttgart is a prime example of the modern and unique shops Breuninger runs. Additionally, the main administration of the entreprise is located on the 5th floor of the building. After a refurbishing measure, these office spaces now provide the admin employees with a dynamic and open working environment. Lindner fitted three of its core competences in interior fit-out to this project: the whole area of the office spaces was fitted with the FLOOR and more<sup>®</sup> system, while the system LIGNA was chosen as the solution for IT and server rooms. In order to ensure accessibility all over the office, custom ramps were fitted into the room concept. Both appealing and acoustically effective partition of the single offices is ensured by partitions systems Lindner Life Freeze 137 and Lindner Life Pure 620. As a solution for conference rooms in the open-plan offices, Lindner delivered the room-in-room system Lindner Cube. The temperature of a room plays an important role on the efficiency of the employees working in it. That is why the Plafotherm<sup>®</sup> E 200 heating and cooling system was installed the conference rooms of the main administration. It creates a pleasant atmosphere and pleases the eye with its aesthetic design. In order to give the open-plan offices a "Loft" character, it was decided that no ceiling systems would be used in these areas.