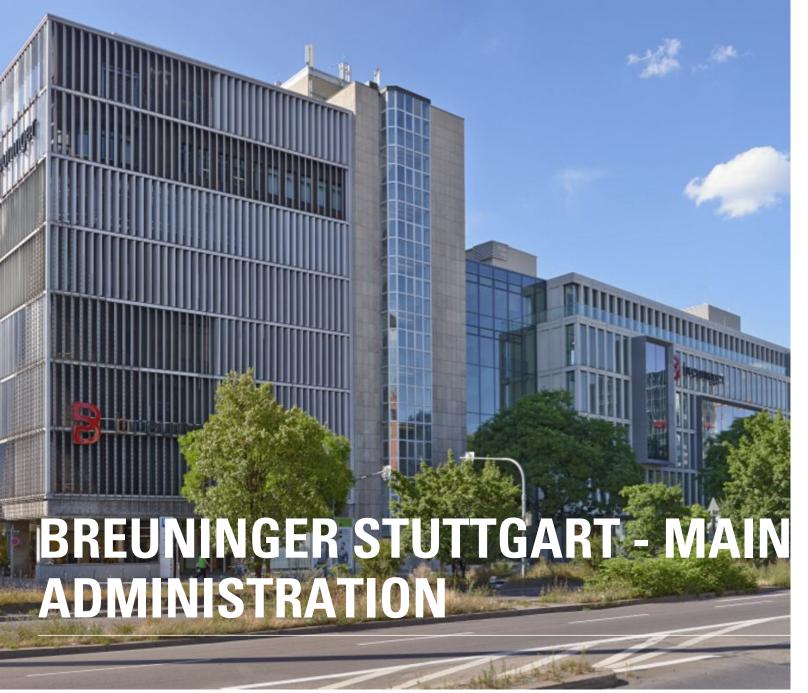

### Stuttgart, Germany

**General**:

### Concept/Product: , ,

ClientE. Breuninger GmbH & Co.ArchitectureBehnisch ArchitectsCompletion:2013 - 2014

Breuningers flagship store in the German city of Stuttgart is a prime example of the modern and unique shops Breuninger runs. Additionally, the main administration of the entreprise is located on the 5th floor of the building. After a refurbishing measure, these office spaces now provide the admin employees with a dynamic and open working environment. Lindner fitted three of its core competences in interior fit-out to this project: the whole area of the office spaces was fitted with the FLOOR and more<sup>®</sup> system, while the system LIGNA was chosen as the solution for IT and server rooms. In order to ensure accessibility all over the office, custom ramps were fitted into the room concept. Both appealing and acoustically effective partition of the single offices is ensured by partitions systems Lindner Life Freeze 137 and Lindner Life Pure 620. As a solution for conference rooms in the open-plan offices, Lindner delivered the room-in-room system Lindner Cube. The temperature of a room plays an important role on the efficiency of the employees working in it. That is why the Plafotherm<sup>®</sup> E 200 heating and cooling system was installed the conference rooms of the main administration. It creates a pleasant atmosphere and pleases the eye with its aesthetic design. In order to give the open-plan offices a "Loft" character, it was decided that no ceiling systems would be used in these areas.