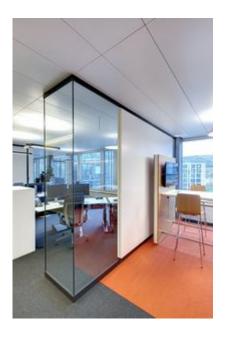

Lindner contributed strongly to the interior fit-out of the building. With Lindner Objektdesign GmbH and Lindner's Swiss branch office two divisions of Lindner Group were involved in this project. A total of 6,000 sqm of glass partition systems type Lindner Life Pure 620 were installed and now offer efficient partition of the open-plan office areas, especially in combination with Lindner glass doors. While most meeting rooms are separated completely from the office areas, individual offices are partially open to improve internal communication. Usually, the level of noise protection would be reduced significantly due to this interior design. In order to meet the project's sophisticated room acoustics demands despite this challenging room layout, Lindner developed an all-new acoustics absorbing panel. These panels can be mounted and dismounted from Lindner glass partitions at any time, ensuring maximum flexibility for any redesign of the interior concept. About 5,000 sqm of this novelty were fitted to this project. Apart from glass partitions and their accessories, Lindner also installed 6,500 sqm of wall cladding at the building's four cores. There are a total of 480 revision doors and other individualisations included in the cladding panels of type COMPwood acoustic. The client chose Fineline oak veneer for these panels due to their universal appearance. All performances were handed over to the customers utmost satisfaction after a construction time of a mere five months.

# **Glass partitions**

Lindner Life glass partitions