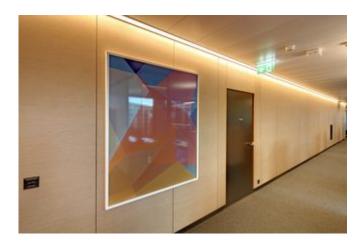

Lindner contributed strongly to the interior fit-out of the building. With Lindner Objektdesign GmbH and Lindner's Swiss branch office two divisions of Lindner Group were involved in this project. A total of 6,000 sqm of glass partition systems type Lindner Life Pure 620 were installed and now offer efficient partition of the open-plan office areas, especially in combination with Lindner glass doors. While most meeting rooms are separated completely from the office areas, individual offices are partially open to improve internal communication. Usually, the level of noise protection would be reduced significantly due to this interior design. In order to meet the project's sophisticated room acoustics demands despite this challenging room layout, Lindner developed an all-new acoustics absorbing panel. These panels can be mounted and dismounted from Lindner glass partitions at any time, ensuring maximum flexibility for any redesign of the interior concept. About 5,000 sqm of this novelty were fitted to this project. Apart from glass partitions and their accessories, Lindner also installed 6,500 sqm of wall cladding at the building's four cores. There are a total of 480 revision doors and other individualisations included in the cladding panels of type COMPwood acoustic. The client chose Fineline oak veneer for these panels due to their universal appearance. All performances were handed over to the customers utmost satisfaction after a construction time of a mere five months.

# Walls

Wall claddings