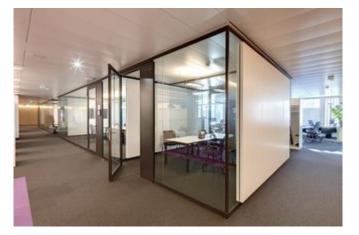

Lindner contributed strongly to the interior fit-out of the building. With Lindner Objektdesign GmbH and Lindner's Swiss branch office two divisions of Lindner Group were involved in this project. A total of 6,000 sqm of glass partition systems type Lindner Life Pure 620 were installed and now offer efficient partition of the open-plan office areas, especially in combination with Lindner glass doors. While most meeting rooms are separated completely from the office areas, individual offices are partially open to improve internal communication. Usually, the level of noise protection would be reduced significantly due to this interior design. In order to meet the project's sophisticated room acoustics demands despite this challenging room layout, Lindner developed an all-new acoustics absorbing panel. These panels can be mounted and dismounted from Lindner glass partitions at any time, ensuring maximum flexibility for any redesign of the interior concept. About 5,000 sqm of this novelty were fitted to this project. Apart from glass partitions and their accessories, Lindner also installed 6,500 sqm of wall cladding at the building's four cores. There are a total of 480 revision doors and other individualisations included in the cladding panels of type COMPwood acoustic. The client chose Fineline oak veneer for these panels due to their universal appearance. All performances were handed over to the customers utmost satisfaction after a construction time of a mere five months.

# **Glass partitions**

Lindner Life glass partitions