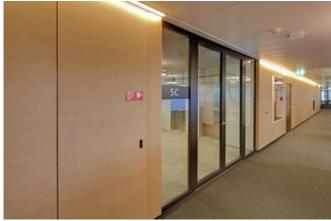

Lindner contributed strongly to the interior fit-out of the building. With Lindner Objektdesign GmbH and Lindner's Swiss branch office two divisions of Lindner Group were involved in this project. A total of 6,000 sqm of glass partition systems type Lindner Life Pure 620 were installed and now offer efficient partition of the open-plan office areas, especially in combination with Lindner glass doors. While most meeting rooms are separated completely from the office areas, individual offices are partially open to improve internal communication. Usually, the level of noise protection would be reduced significantly due to this interior design. In order to meet the project's sophisticated room acoustics demands despite this challenging room layout, Lindner developed an all-new acoustics absorbing panel. These panels can be mounted and dismounted from Lindner glass partitions at any time, ensuring maximum flexibility for any redesign of the interior concept. About 5,000 sqm of this novelty were fitted to this project. Apart from glass partitions and their accessories, Lindner also installed 6,500 sqm of wall cladding at the building's four cores. There are a total of 480 revision doors and other individualisations included in the cladding panels of type COMPwood acoustic. The client chose Fineline oak veneer for these panels due to their universal appearance. All performances were handed over to the customers utmost satisfaction after a construction time of a mere five months.

### **Doors**

Doors for wall systems - Lindner Plus

SkyKey Date of issue: 03.06.2024