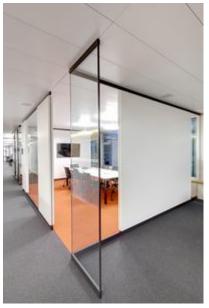

Lindner contributed strongly to the interior fit-out of the building. With Lindner Objektdesign GmbH and Lindner's Swiss branch office two divisions of Lindner Group were involved in this project. A total of 6,000 sqm of glass partition systems type Lindner Life Pure 620 were installed and now offer efficient partition of the open-plan office areas, especially in combination with Lindner glass doors. While most meeting rooms are separated completely from the office areas, individual offices are partially open to improve internal communication. Usually, the level of noise protection would be reduced significantly due to this interior design. In order to meet the project's sophisticated room acoustics demands despite this challenging room layout, Lindner developed an all-new acoustics absorbing panel. These panels can be mounted and dismounted from Lindner glass partitions at any time, ensuring maximum flexibility for any redesign of the interior concept. About 5,000 sqm of this novelty were fitted to this project. Apart from glass partitions and their accessories, Lindner also installed 6,500 sqm of wall cladding at the building's four cores. There are a total of 480 revision doors and other individualisations included in the cladding panels of type COMPwood acoustic. The client chose Fineline oak veneer for these panels due to their universal appearance. All performances were handed over to the customers utmost satisfaction after a construction time of a mere five months.

# **Glass partitions**

Lindner Life glass partitions