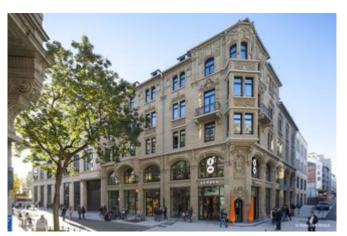

# **Description:**

The Gerber Quarter in Stuttgart once was a well-known leather tanning centre. These days are past, and with the erection of the GERBER shopping centre, shopping has filled the blank. The GERBER's 25,000 sqm of retail space are divided in 86 boutiques, diverse restaurants and grocery stores. Additionally, 16,000 sqm of high-quality office and residential spaces have been added to the GERBER complex.

The shopping centre is accessible through three entrances: the north and south portal and the historic corner house on Tübinger Straße. This venerable building from 1900 also influenced the design of all newly built facade constructions. In order to maintain its striking appearance, an extensive redevelopment endeavour was put into motion. The other parts of the GERBER complex were enveloped in a natrual stone facade, implemented as a post and mullion construction and featuring Portuguese shell limestone. Another special feature of the GERBER are its five town houses, built on top of the complex and grouped around a roof courtyard. Lindner Fassaden GmbH was contracted with the construction of the complete building hall of the GERBER complex, also including the town houses' facades and the corner house redevelopment. Furthermore, Lindner was contracted with the complete intrior fit-out of the building.