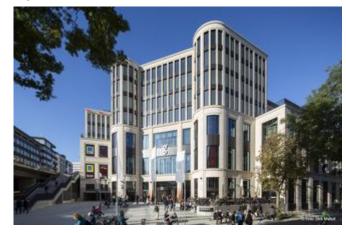

# **Description:**

The Gerber Quarter in Stuttgart once was a well-known leather tanning centre. These days are past, and with the erection of the GERBER shopping centre, shopping has filled the blank. The GERBER's 25,000 sqm of retail space are divided in 86 boutiques, diverse restaurants and grocery stores. Additionally, 16,000 sqm of high-quality office and residential spaces have been added to the GERBER complex.

The shopping centre is accessible through three entrances: the north and south portal and the historic corner house on Tübinger Straße. This venerable building from 1900 also influenced the design of all newly built facade constructions. In order to maintain its striking appearance, an extensive redevelopment endeavour was put into motion. The other parts of the GERBER complex were enveloped in a natrual stone facade, implemented as a post and mullion construction and featuring Portuguese shell limestone. Another special feature of the GERBER are its five town houses, built on top of the complex and grouped around a roof courtyard. Lindner Fassaden GmbH was contracted with the construction of the complete building hall of the GERBER complex, also including the town houses' facades and the corner house redevelopment. Furthermore, Lindner was contracted with the complete intrior fit-out of the building.