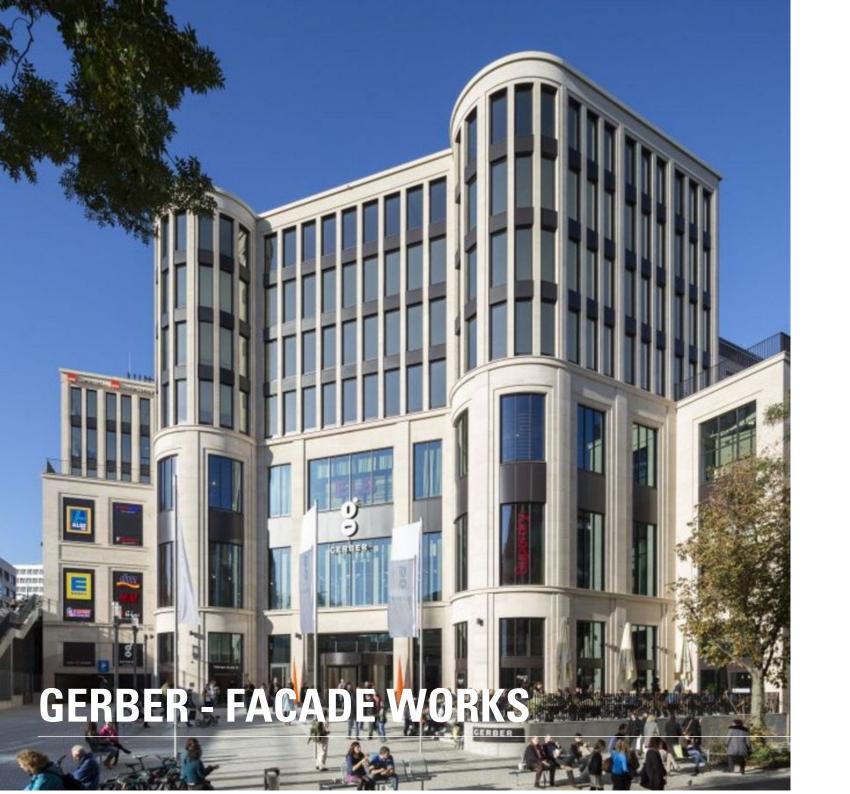

# **Description:**

The Gerber Quarter in Stuttgart once was a well-known leather tanning centre. These days are past, and with the erection of the GERBER shopping centre, shopping has filled the blank. The GERBER's 25,000 sqm of retail space are divided in 86 boutiques, diverse restaurants and grocery stores. Additionally, 16,000 sqm of high-quality office and residential spaces have been added to the GERBER complex.

The shopping centre is accessible through three entrances: the north and south portal and the historic corner house on Tübinger Straße. This venerable building from 1900 also influenced the design of all newly built facade constructions. In order to maintain its striking appearance, an extensive redevelopment endeavour was put into motion. The other parts of the GERBER complex were enveloped in a natrual stone facade, implemented as a post and mullion construction and featuring Portuguese shell limestone. Another special feature of the GERBER are its five town houses, built on top of the complex and grouped around a roof courtyard. Lindner Fassaden GmbH was contracted with the construction of the complete building hall of the GERBER complex, also including the town houses' facades and the corner house redevelopment. Furthermore, Lindner was contracted with the complete intrior fit-out of the building.