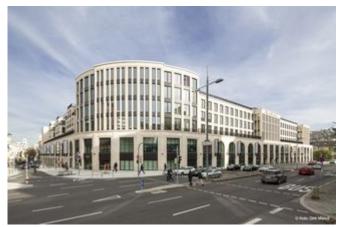

# **Description:**

The Gerber Quarter in Stuttgart once was a well-known leather tanning centre. These days are past, and with the erection of the GERBER shopping centre, shopping has filled the blank. The GERBER's 25,000 sqm of retail space are divided in 86 boutiques, diverse restaurants and grocery stores. Additionally, 16,000 sqm of high-quality office and residential spaces have been added to the GERBER complex.

The shopping centre is accessible through three entrances: the north and south portal and the historic corner house on Tübinger Straße. This venerable building from 1900 also influenced the design of all newly built facade constructions. In order to maintain its striking appearance, an extensive redevelopment endeavour was put into motion. The other parts of the GERBER complex were enveloped in a natrual stone facade, implemented as a post and mullion construction and featuring Portuguese shell limestone. Another special feature of the GERBER are its five town houses, built on top of the complex and grouped around a roof courtyard. Lindner Fassaden GmbH was contracted with the construction of the complete building hall of the GERBER complex, also including the town houses' facades and the corner house redevelopment. Furthermore, Lindner was contracted with the complete intrior fit-out of the building.