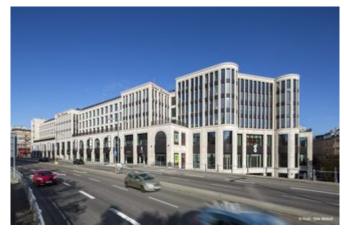

# **Description:**

The Gerber Quarter in Stuttgart once was a well-known leather tanning centre. These days are past, and with the erection of the GERBER shopping centre, shopping has filled the blank. The GERBER's 25,000 sqm of retail space are divided in 86 boutiques, diverse restaurants and grocery stores. Additionally, 16,000 sqm of high-quality office and residential spaces have been added to the GERBER complex.

The shopping centre is accessible through three entrances: the north and south portal and the historic corner house on Tübinger Straße. This venerable building from 1900 also influenced the design of all newly built facade constructions. In order to maintain its striking appearance, an extensive redevelopment endeavour was put into motion. The other parts of the GERBER complex were enveloped in a natrual stone facade, implemented as a post and mullion construction and featuring Portuguese shell limestone. Another special feature of the GERBER are its five town houses, built on top of the complex and grouped around a roof courtyard. Lindner Fassaden GmbH was contracted with the construction of the complete building hall of the GERBER complex, also including the town houses' facades and the corner house redevelopment. Furthermore, Lindner was contracted with the complete intrior fit-out of the building.