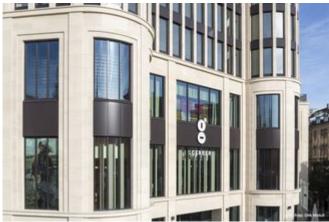

The shopping centre is accessible through three entrances: the north and south portal and the historic corner house on Tübinger Straße. This venerable building from 1900 also influenced the design of all newly built facade constructions. In order to maintain its striking appearance, an extensive redevelopment endeavour was put into motion. The other parts of the GERBER complex were enveloped in a natrual stone facade, implemented as a post and mullion construction and featuring Portuguese shell limestone. Another special feature of the GERBER are its five town houses, built on top of the complex and grouped around a roof courtyard. Lindner Fassaden GmbH was contracted with the construction of the complete building hall of the GERBER complex, also including the town houses' facades and the corner house redevelopment. Furthermore, Lindner was contracted with the complete intrior fit-out of the building.