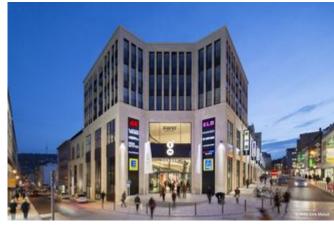

# **Description:**

The Gerber Quarter in Stuttgart once was a well-known leather tanning centre. These days are past, and with the erection of the GERBER shopping centre, shopping has filled the blank. The GERBER's 25,000 sqm of retail space are divided in 86 boutiques, diverse restaurants and grocery stores. Additionally, 16,000 sqm of high-quality office and residential spaces have been added to the GERBER complex.

The shopping centre is accessible through three entrances: the north and south portal and the historic corner house on Tübinger Straße. This venerable building from 1900 also influenced the design of all newly built facade constructions. In order to maintain its striking appearance, an extensive redevelopment endeavour was put into motion. The other parts of the GERBER complex were enveloped in a natrual stone facade, implemented as a post and mullion construction and featuring Portuguese shell limestone. Another special feature of the GERBER are its five town houses, built on top of the complex and grouped around a roof courtyard. Lindner Fassaden GmbH was contracted with the construction of the complete building hall of the GERBER complex, also including the town houses' facades and the corner house redevelopment. Furthermore, Lindner was contracted with the complete intrior fit-out of the building.