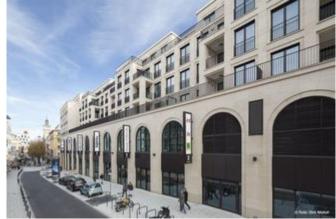

The shopping centre is accessible through three entrances: the north and south portal and the historic corner house on Tübinger Straße. This venerable building from 1900 also influenced the design of all newly built facade constructions. In order to maintain its striking appearance, an extensive redevelopment endeavour was put into motion. The other parts of the GERBER complex were enveloped in a natrual stone facade, implemented as a post and mullion construction and featuring Portuguese shell limestone. Another special feature of the GERBER are its five town houses, built on top of the complex and grouped around a roof courtyard. Lindner Fassaden GmbH was contracted with the construction of the complete building hall of the GERBER complex, also including the town houses' facades and the corner house redevelopment. Furthermore, Lindner was contracted with the complete intrior fit-out of the building.