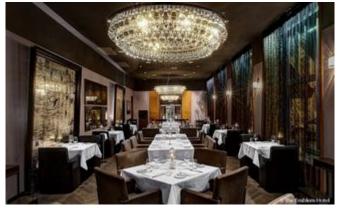

The Emblem Hotel is an independently owned property with 59 bedrooms, a luxurious spa with a rooftop terrace overlooking the Prague castle, a private members club and the well-known George Prime Steak steakhouse restaurant. The hotel means to make its guests feel at home while leaving no wish unheeded.

Lindner Mobilier s.r.o. contributed joinery works to this project. These joinery works include both fixed and mobile furniture in the hotel's rooms and public areas, as well as wall cladding in public areas.