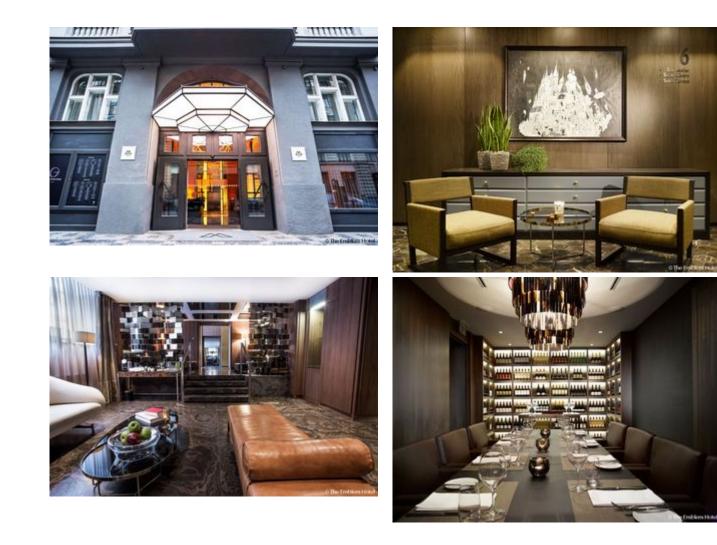

The Emblem Hotel is an independently owned property with 59 bedrooms, a luxurious spa with a rooftop terrace overlooking the Prague castle, a private members club and the well-known George Prime Steak steakhouse restaurant. The hotel means to make its guests feel at home while leaving no wish unheeded.

Lindner Mobilier s.r.o. contributed joinery works to this project. These joinery works include both fixed and mobile furniture in the hotel's rooms and public areas, as well as wall cladding in public areas.