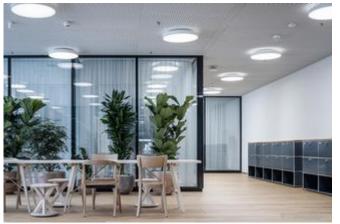

Lindner SE, Arnstorf | Opfikon Branch was involved in the interior fit-out of the Innovation Centre and supplied customised solutions for the project. Customised Lindner Cubes made of spruce wood were used to create a visual highlight: The room-in-room system not only stands out thanks to the use of sustainable materials, but also enables the design of a dynamic working environment thanks to its flexible concept. The elements developed for the cubes, including the walls, doors and ceilings, were specially designed to ensure a high level of sound insulation, despite the use of wood. In addition, special ceiling systems for cooling and fire protection were installed in the corridors and offices. The installations thus ensure a constant and pleasant working temperature in the building and also increase safety in these areas.

### Heated and chilled metal ceilings

Plafotherm<sup>®</sup> S - Customised ceilings

**Glass partitions** 

Lindner Life Freeze 137