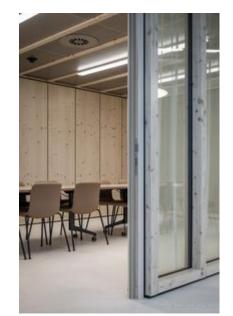

Lindner SE, Arnstorf | Opfikon Branch was involved in the interior fit-out of the Innovation Centre and supplied customised solutions for the project. Customised Lindner Cubes made of spruce wood were used to create a visual highlight: The room-in-room system not only stands out thanks to the use of sustainable materials, but also enables the design of a dynamic working environment thanks to its flexible concept. The elements developed for the cubes, including the walls, doors and ceilings, were specially designed to ensure a high level of sound insulation, despite the use of wood. In addition, special ceiling systems for cooling and fire protection were installed in the corridors and offices. The installations thus ensure a constant and pleasant working temperature in the building and also increase safety in these areas.

### Room-in-room systems

Lindner Cube