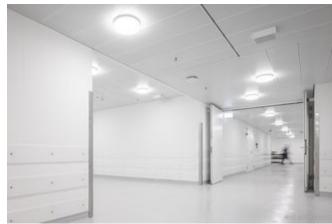

Lindner SE, Arnstorf | Opfikon Branch was involved in the interior fit-out of the Innovation Centre and supplied customised solutions for the project. Customised Lindner Cubes made of spruce wood were used to create a visual highlight: The room-in-room system not only stands out thanks to the use of sustainable materials, but also enables the design of a dynamic working environment thanks to its flexible concept. The elements developed for the cubes, including the walls, doors and ceilings, were specially designed to ensure a high level of sound insulation, despite the use of wood. In addition, special ceiling systems for cooling and fire protection were installed in the corridors and offices. The installations thus ensure a constant and pleasant working temperature in the building and also increase safety in these areas.

# Fire Rated Metal Ceilings

EI30 Hook-On-Swing-Down-Slide

### Heated and chilled metal ceilings

Plafotherm<sup>®</sup> S - Customised ceilings

**Glass partitions** 

Lindner Life Freeze 137