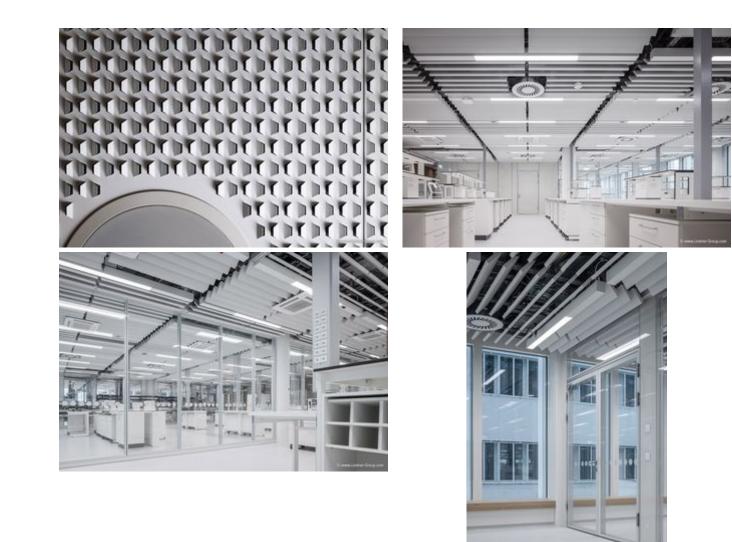

Lindner SE, Arnstorf | Opfikon Branch was involved in the interior fit-out of the Innovation Centre and supplied customised solutions for the project. Customised Lindner Cubes made of spruce wood were used to create a visual highlight: The room-in-room system not only stands out thanks to the use of sustainable materials, but also enables the design of a dynamic working environment thanks to its flexible concept. The elements developed for the cubes, including the walls, doors and ceilings, were specially designed to ensure a high level of sound insulation, despite the use of wood. In addition, special ceiling systems for cooling and fire protection were installed in the corridors and offices. The installations thus ensure a constant and pleasant working temperature in the building and also increase safety in these areas.

# Fire Rated Metal Ceilings

EI30 Hook-On-Swing-Down-Slide

### Heated and chilled metal ceilings

Plafotherm<sup>®</sup> S - Customised ceilings

**Glass partitions** 

Lindner Life Freeze 137