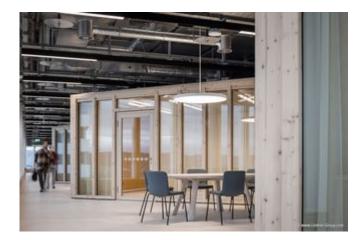

Lindner SE, Arnstorf | Opfikon Branch was involved in the interior fit-out of the Innovation Centre and supplied customised solutions for the project. Customised Lindner Cubes made of spruce wood were used to create a visual highlight: The room-in-room system not only stands out thanks to the use of sustainable materials, but also enables the design of a dynamic working environment thanks to its flexible concept. The elements developed for the cubes, including the walls, doors and ceilings, were specially designed to ensure a high level of sound insulation, despite the use of wood. In addition, special ceiling systems for cooling and fire protection were installed in the corridors and offices. The installations thus ensure a constant and pleasant working temperature in the building and also increase safety in these areas.

### Room-in-room systems

Lindner Cube