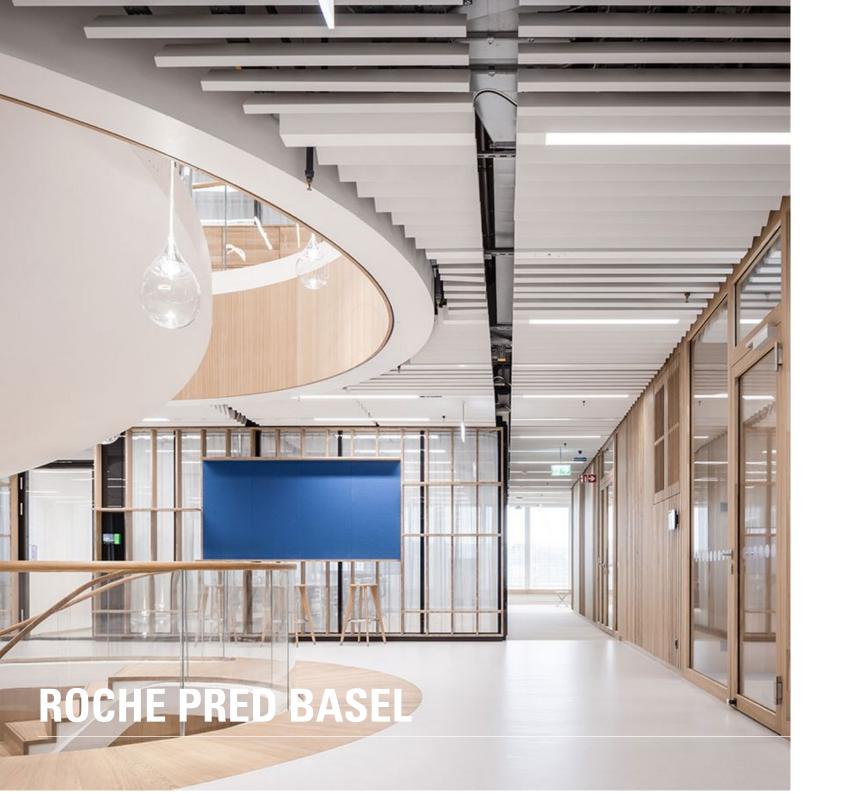

**Description**:

F. Hoffmann-La Roche Ltd will continue to rely on Basel as its corporate headquarters in the future. The pRED Innovation Center will replace the company's outdated research centre with a state-of-the-art research and development centre. Spread across four buildings are a convention centre with auditoriums, office spaces and flexible laboratory workstations -equipped with the latest technologies. Connected by the so-called "Avenue" on the ground floor, internal communication is promoted and a connection to the neighbouring outdoor area is created.

Lindner SE, Arnstorf | Opfikon Branch was involved in the interior fit-out of the Innovation Centre and supplied customised solutions for the project. Customised Lindner Cubes made of spruce wood were used to create a visual highlight: The room-in-room system not only stands out thanks to the use of sustainable materials, but also enables the design of a dynamic working environment thanks to its flexible concept. The elements developed for the cubes, including the walls, doors and ceilings, were specially designed to ensure a high level of sound insulation, despite the use of wood. In addition, special ceiling systems for cooling and fire protection were installed in the corridors and offices. The installations thus ensure a constant and pleasant working temperature in the building and also increase safety in these areas.