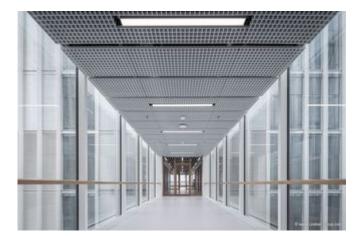

Lindner SE, Arnstorf | Opfikon Branch was involved in the interior fit-out of the Innovation Centre and supplied customised solutions for the project. Customised Lindner Cubes made of spruce wood were used to create a visual highlight: The room-in-room system not only stands out thanks to the use of sustainable materials, but also enables the design of a dynamic working environment thanks to its flexible concept. The elements developed for the cubes, including the walls, doors and ceilings, were specially designed to ensure a high level of sound insulation, despite the use of wood. In addition, special ceiling systems for cooling and fire protection were installed in the corridors and offices. The installations thus ensure a constant and pleasant working temperature in the building and also increase safety in these areas.

### Heated and chilled metal ceilings

Plafotherm<sup>®</sup> S - Customised ceilings

**Glass partitions** 

Lindner Life Freeze 137