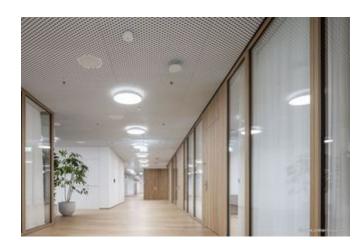

**Description**:

F. Hoffmann-La Roche Ltd will continue to rely on Basel as its corporate headquarters in the future. The pRED Innovation Center will replace the company's outdated research centre with a state-of-the-art research and development centre. Spread across four buildings are a convention centre with auditoriums, office spaces and flexible laboratory workstations -equipped with the latest technologies. Connected by the so-called "Avenue" on the ground floor, internal communication is promoted and a connection to the neighbouring outdoor area is created.

Lindner SE, Arnstorf | Opfikon Branch was involved in the interior fit-out of the Innovation Centre and supplied customised solutions for the project. Customised Lindner Cubes made of spruce wood were used to create a visual highlight: The room-in-room system not only stands out thanks to the use of sustainable materials, but also enables the design of a dynamic working environment thanks to its flexible concept. The elements developed for the cubes, including the walls, doors and ceilings, were specially designed to ensure a high level of sound insulation, despite the use of wood. In addition, special ceiling systems for cooling and fire protection were installed in the corridors and offices. The installations thus ensure a constant and pleasant working temperature in the building and also increase safety in these areas.

### Heated and chilled metal ceilings

Plafotherm<sup>®</sup> S - Customised ceilings

**Glass partitions** 

Lindner Life Freeze 137