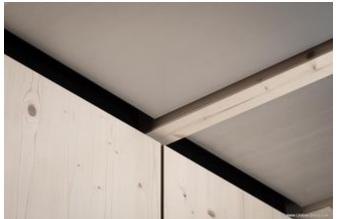

Lindner SE, Arnstorf | Opfikon Branch was involved in the interior fit-out of the Innovation Centre and supplied customised solutions for the project. Customised Lindner Cubes made of spruce wood were used to create a visual highlight: The room-in-room system not only stands out thanks to the use of sustainable materials, but also enables the design of a dynamic working environment thanks to its flexible concept. The elements developed for the cubes, including the walls, doors and ceilings, were specially designed to ensure a high level of sound insulation, despite the use of wood. In addition, special ceiling systems for cooling and fire protection were installed in the corridors and offices. The installations thus ensure a constant and pleasant working temperature in the building and also increase safety in these areas.

### Room-in-room systems

Lindner Cube