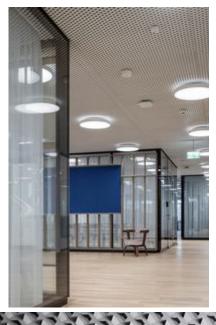

**Description**:

F. Hoffmann-La Roche Ltd will continue to rely on Basel as its corporate headquarters in the future. The pRED Innovation Center will replace the company's outdated research centre with a state-of-the-art research and development centre. Spread across four buildings are a convention centre with auditoriums, office spaces and flexible laboratory workstations -equipped with the latest technologies. Connected by the so-called "Avenue" on the ground floor, internal communication is promoted and a connection to the neighbouring outdoor area is created.

Lindner SE, Arnstorf | Opfikon Branch was involved in the interior fit-out of the Innovation Centre and supplied customised solutions for the project. Customised Lindner Cubes made of spruce wood were used to create a visual highlight: The room-in-room system not only stands out thanks to the use of sustainable materials, but also enables the design of a dynamic working environment thanks to its flexible concept. The elements developed for the cubes, including the walls, doors and ceilings, were specially designed to ensure a high level of sound insulation, despite the use of wood. In addition, special ceiling systems for cooling and fire protection were installed in the corridors and offices. The installations thus ensure a constant and pleasant working temperature in the building and also increase safety in these areas.

### Heated and chilled metal ceilings

Plafotherm<sup>®</sup> S - Customised ceilings

**Glass partitions** 

Lindner Life Freeze 137