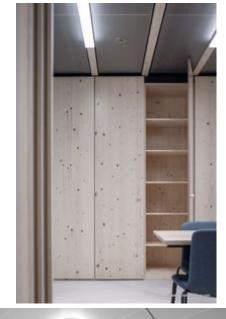

Lindner SE, Arnstorf | Opfikon Branch was involved in the interior fit-out of the Innovation Centre and supplied customised solutions for the project. Customised Lindner Cubes made of spruce wood were used to create a visual highlight: The room-in-room system not only stands out thanks to the use of sustainable materials, but also enables the design of a dynamic working environment thanks to its flexible concept. The elements developed for the cubes, including the walls, doors and ceilings, were specially designed to ensure a high level of sound insulation, despite the use of wood. In addition, special ceiling systems for cooling and fire protection were installed in the corridors and offices. The installations thus ensure a constant and pleasant working temperature in the building and also increase safety in these areas.

### Room-in-room systems

Lindner Cube