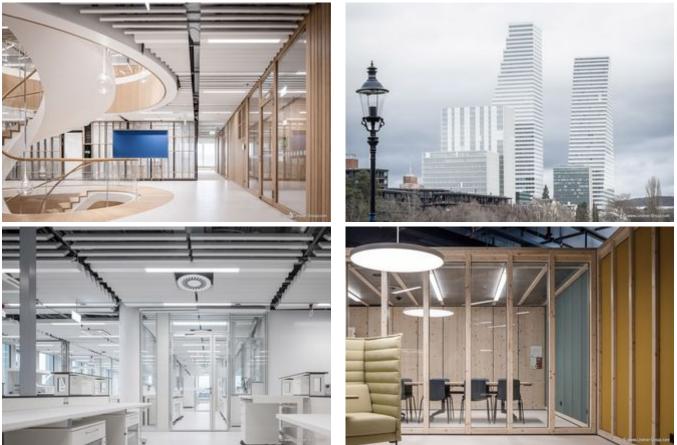

**Description**:

F. Hoffmann-La Roche Ltd will continue to rely on Basel as its corporate headquarters in the future. The pRED Innovation Center will replace the company's outdated research centre with a state-of-the-art research and development centre. Spread across four buildings are a convention centre with auditoriums, office spaces and flexible laboratory workstations -equipped with the latest technologies. Connected by the so-called "Avenue" on the ground floor, internal communication is promoted and a connection to the neighbouring outdoor area is created.

Lindner SE, Arnstorf | Opfikon Branch was involved in the interior fit-out of the Innovation Centre and supplied customised solutions for the project. Customised Lindner Cubes made of spruce wood were used to create a visual highlight: The room-in-room system not only stands out thanks to the use of sustainable materials, but also enables the design of a dynamic working environment thanks to its flexible concept. The elements developed for the cubes, including the walls, doors and ceilings, were specially designed to ensure a high level of sound insulation, despite the use of wood. In addition, special ceiling systems for cooling and fire protection were installed in the corridors and offices. The installations thus ensure a constant and pleasant working temperature in the building and also increase safety in these areas.