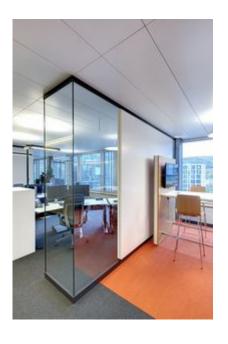

Lindner contributed strongly to the interior fit-out of the building. With Lindner Objektdesign GmbH and Lindner's Swiss branch office two divisions of Lindner Group were involved in this project. A total of 6,000 sqm of glass partition systems type Lindner Life Pure 620 were installed and now offer efficient partition of the open-plan office areas, especially in combination with Lindner glass doors. While most meeting rooms are separated completely from the office areas, individual offices are partially open to improve internal communication. Usually, the level of noise protection would be reduced significantly due to this interior design. In order to meet the project's sophisticated room acoustics demands despite this challenging room layout, Lindner developed an all-new acoustics absorbing panel. These panels can be mounted and dismounted from Lindner glass partitions at any time, ensuring maximum flexibility for any redesign of the interior concept. About 5,000 sqm of this novelty were fitted to this project. Apart from glass partitions and their accessories, Lindner also installed 6,500 sqm of wall cladding at the building's four cores. There are a total of 480 revision doors and other individualisations included in the cladding panels of type COMPwood acoustic. The client chose Fineline oak veneer for these panels due to their universal appearance. All performances were handed over to the customers utmost satisfaction after a construction time of a mere five months.