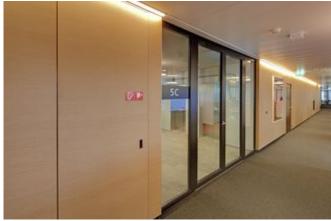

Lindner contributed strongly to the interior fit-out of the building. With Lindner Objektdesign GmbH and Lindner's Swiss branch office two divisions of Lindner Group were involved in this project. A total of 6,000 sqm of glass partition systems type Lindner Life Pure 620 were installed and now offer efficient partition of the open-plan office areas, especially in combination with Lindner glass doors. While most meeting rooms are separated completely from the office areas, individual offices are partially open to improve internal communication. Usually, the level of noise protection would be reduced significantly due to this interior design. In order to meet the project's sophisticated room acoustics demands despite this challenging room layout, Lindner developed an all-new acoustics absorbing panel. These panels can be mounted and dismounted from Lindner glass partitions at any time, ensuring maximum flexibility for any redesign of the interior concept. About 5,000 sqm of this novelty were fitted to this project. Apart from glass partitions and their accessories, Lindner also installed 6,500 sqm of wall cladding at the building's four cores. There are a total of 480 revision doors and other individualisations included in the cladding panels of type COMPwood acoustic. The client chose Fineline oak veneer for these panels due to their universal appearance. All performances were handed over to the customers utmost satisfaction after a construction time of a mere five months.