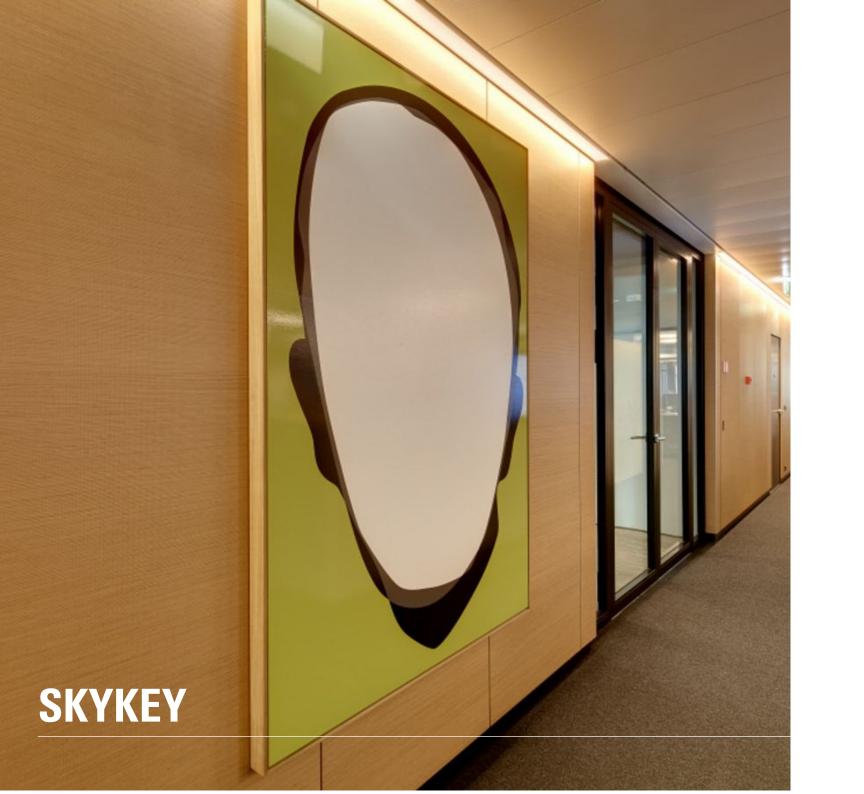

# **Description:**

The remarkable new contruction "Skykey" is one of numerous project developments in up-and-coming northern Zurich. The 18-storey main building serves a major swiss insurance company as headquarters for its home market and as a base for a workforce of 2,400 employees.

Lindner contributed strongly to the interior fit-out of the building. With Lindner Objektdesign GmbH and Lindner's Swiss branch office two divisions of Lindner Group were involved in this project. A total of 6,000 sqm of glass partition systems type Lindner Life Pure 620 were installed and now offer efficient partition of the open-plan office areas, especially in combination with Lindner glass doors. While most meeting rooms are separated completely from the office areas, individual offices are partially open to improve internal communication. Usually, the level of noise protection would be reduced significantly due to this interior design. In order to meet the project's sophisticated room acoustics demands despite this challenging room layout, Lindner developed an all-new acoustics absorbing panel. These panels can be mounted and dismounted from Lindner glass partitions at any time, ensuring maximum flexibility for any redesign of the interior concept. About 5,000 sqm of this novelty were fitted to this project. Apart from glass partitions and their accessories, Lindner also installed 6,500 sqm of wall cladding at the building's four cores. There are a total of 480 revision doors and other individualisations included in the cladding panels of type COMPwood acoustic. The client chose Fineline oak veneer for these panels due to their universal appearance. All performances were handed over to the customers utmost satisfaction after a construction time of a mere five months.