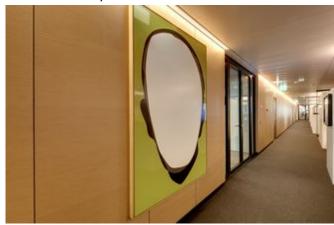

Lindner contributed strongly to the interior fit-out of the building. With Lindner Objektdesign GmbH and Lindner's Swiss branch office two divisions of Lindner Group were involved in this project. A total of 6,000 sqm of glass partition systems type Lindner Life Pure 620 were installed and now offer efficient partition of the open-plan office areas, especially in combination with Lindner glass doors. While most meeting rooms are separated completely from the office areas, individual offices are partially open to improve internal communication. Usually, the level of noise protection would be reduced significantly due to this interior design. In order to meet the project's sophisticated room acoustics demands despite this challenging room layout, Lindner developed an all-new acoustics absorbing panel. These panels can be mounted and dismounted from Lindner glass partitions at any time, ensuring maximum flexibility for any redesign of the interior concept. About 5,000 sqm of this novelty were fitted to this project. Apart from glass partitions and their accessories, Lindner also installed 6,500 sqm of wall cladding at the building's four cores. There are a total of 480 revision doors and other individualisations included in the cladding panels of type COMPwood acoustic. The client chose Fineline oak veneer for these panels due to their universal appearance. All performances were handed over to the customers utmost satisfaction after a construction time of a mere five months.

# **Glass partitions**

Lindner Life glass partitions