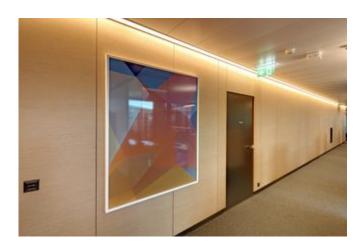

Lindner contributed strongly to the interior fit-out of the building. With Lindner Objektdesign GmbH and Lindner's Swiss branch office two divisions of Lindner Group were involved in this project. A total of 6,000 sqm of glass partition systems type Lindner Life Pure 620 were installed and now offer efficient partition of the open-plan office areas, especially in combination with Lindner glass doors. While most meeting rooms are separated completely from the office areas, individual offices are partially open to improve internal communication. Usually, the level of noise protection would be reduced significantly due to this interior design. In order to meet the project's sophisticated room acoustics demands despite this challenging room layout, Lindner developed an all-new acoustics absorbing panel. These panels can be mounted and dismounted from Lindner glass partitions at any time, ensuring maximum flexibility for any redesign of the interior concept. About 5,000 sqm of this novelty were fitted to this project. Apart from glass partitions and their accessories, Lindner also installed 6,500 sqm of wall cladding at the building's four cores. There are a total of 480 revision doors and other individualisations included in the cladding panels of type COMPwood acoustic. The client chose Fineline oak veneer for these panels due to their universal appearance. All performances were handed over to the customers utmost satisfaction after a construction time of a mere five months.