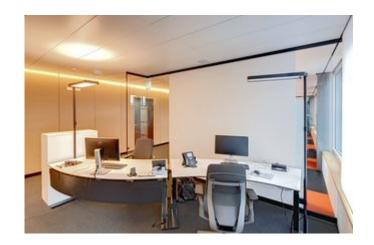

Lindner contributed strongly to the interior fit-out of the building. With Lindner Objektdesign GmbH and Lindner's Swiss branch office two divisions of Lindner Group were involved in this project. A total of 6,000 sqm of glass partition systems type Lindner Life Pure 620 were installed and now offer efficient partition of the open-plan office areas, especially in combination with Lindner glass doors. While most meeting rooms are separated completely from the office areas, individual offices are partially open to improve internal communication. Usually, the level of noise protection would be reduced significantly due to this interior design. In order to meet the project's sophisticated room acoustics demands despite this challenging room layout, Lindner developed an all-new acoustics absorbing panel. These panels can be mounted and dismounted from Lindner glass partitions at any time, ensuring maximum flexibility for any redesign of the interior concept. About 5,000 sqm of this novelty were fitted to this project. Apart from glass partitions and their accessories, Lindner also installed 6,500 sqm of wall cladding at the building's four cores. There are a total of 480 revision doors and other individualisations included in the cladding panels of type COMPwood acoustic. The client chose Fineline oak veneer for these panels due to their universal appearance. All performances were handed over to the customers utmost satisfaction after a construction time of a mere five months.