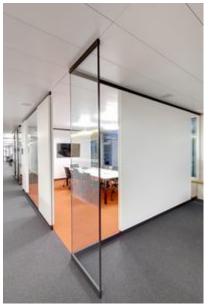

Lindner contributed strongly to the interior fit-out of the building. With Lindner Objektdesign GmbH and Lindner's Swiss branch office two divisions of Lindner Group were involved in this project. A total of 6,000 sqm of glass partition systems type Lindner Life Pure 620 were installed and now offer efficient partition of the open-plan office areas, especially in combination with Lindner glass doors. While most meeting rooms are separated completely from the office areas, individual offices are partially open to improve internal communication. Usually, the level of noise protection would be reduced significantly due to this interior design. In order to meet the project's sophisticated room acoustics demands despite this challenging room layout, Lindner developed an all-new acoustics absorbing panel. These panels can be mounted and dismounted from Lindner glass partitions at any time, ensuring maximum flexibility for any redesign of the interior concept. About 5,000 sqm of this novelty were fitted to this project. Apart from glass partitions and their accessories, Lindner also installed 6,500 sqm of wall cladding at the building's four cores. There are a total of 480 revision doors and other individualisations included in the cladding panels of type COMPwood acoustic. The client chose Fineline oak veneer for these panels due to their universal appearance. All performances were handed over to the customers utmost satisfaction after a construction time of a mere five months.