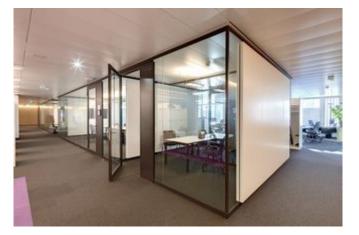

Lindner contributed strongly to the interior fit-out of the building. With Lindner Objektdesign GmbH and Lindner's Swiss branch office two divisions of Lindner Group were involved in this project. A total of 6,000 sqm of glass partition systems type Lindner Life Pure 620 were installed and now offer efficient partition of the open-plan office areas, especially in combination with Lindner glass doors. While most meeting rooms are separated completely from the office areas, individual offices are partially open to improve internal communication. Usually, the level of noise protection would be reduced significantly due to this interior design. In order to meet the project's sophisticated room acoustics demands despite this challenging room layout, Lindner developed an all-new acoustics absorbing panel. These panels can be mounted and dismounted from Lindner glass partitions at any time, ensuring maximum flexibility for any redesign of the interior concept. About 5,000 sqm of this novelty were fitted to this project. Apart from glass partitions and their accessories, Lindner also installed 6,500 sqm of wall cladding at the building's four cores. There are a total of 480 revision doors and other individualisations included in the cladding panels of type COMPwood acoustic. The client chose Fineline oak veneer for these panels due to their universal appearance. All performances were handed over to the customers utmost satisfaction after a construction time of a mere five months.

# **Glass partitions**

Lindner Life glass partitions

## **Accessories**

Accessories for wall systems - Lindner Plus