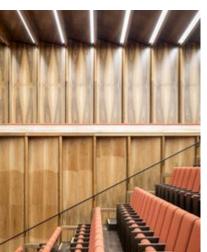

While the Chamber Music Hall is a real eye-catcher at first glance, it also fascinates by its outstanding acoustics, which allows concerts without additional electronic amplification. Decisive for this are the wall and ceiling linings of the type FIREwood with European walnut surface produced and installed by Lindner AG, which were arranged in cooperation with the acoustics expert of Planegger Bauberatungsgesellschaft Müller-BBM. Following this design, the balustrades were also clad in the same way. Wooden doors and a gate complete the scope of the Lindner AG in the chamber music hall. In the main hall, Lindner-made benches made of bent ash plywood provide comfortable seating. The expanded metal ceilings installed in the foyer provide a structured contrast to the smooth floor in the company color red.

#### **Balustrades**

Balustrade claddings