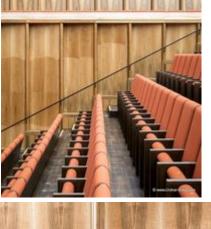

# **Description:**

Entrepreneur Reinhold Würth honored his wife Carmen with a very special gift:

Just in time for her 80th birthday on 18 July 2017, the Carmen Würth Forum, which is dedicated to her, was inaugurated. This congress and cultural center, which is located in Künzelsau opposite the headquarters of the company Würth, contains two halls and a large foyer. The outdoor area can be used for outdoor events for up to 10,000 people and it impresses with its sculpture garden. At the Great Hall, which offers capacity for more than 2,000 people, it was decided not to use a fixed stage to enable flexible seating and to keep the hall playable in all directions. The "Reinhold Würth Chamber Music Hall", which is up to ten meters deep underground, holds around 600 seats.

While the Chamber Music Hall is a real eye-catcher at first glance, it also fascinates by its outstanding acoustics, which allows concerts without additional electronic amplification. Decisive for this are the wall and ceiling linings of the type FIREwood with European walnut surface produced and installed by Lindner AG, which were arranged in cooperation with the acoustics expert of Planegger Bauberatungsgesellschaft Müller-BBM. Following this design, the balustrades were also clad in the same way. Wooden doors and a gate complete the scope of the Lindner AG in the chamber music hall. In the main hall, Lindner-made benches made of bent ash plywood provide comfortable seating. The expanded metal ceilings installed in the foyer provide a structured contrast to the smooth floor in the company color red.