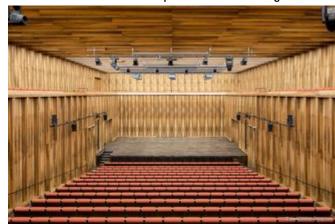

While the Chamber Music Hall is a real eye-catcher at first glance, it also fascinates by its outstanding acoustics, which allows concerts without additional electronic amplification. Decisive for this are the wall and ceiling linings of the type FIREwood with European walnut surface produced and installed by Lindner AG, which were arranged in cooperation with the acoustics expert of Planegger Bauberatungsgesellschaft Müller-BBM. Following this design, the balustrades were also clad in the same way. Wooden doors and a gate complete the scope of the Lindner AG in the chamber music hall. In the main hall, Lindner-made benches made of bent ash plywood provide comfortable seating. The expanded metal ceilings installed in the foyer provide a structured contrast to the smooth floor in the company color red.

#### **Balustrades**

Balustrade claddings