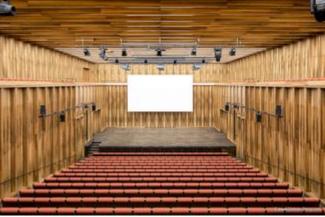

# **Description:**

Entrepreneur Reinhold Würth honored his wife Carmen with a very special gift:

Just in time for her 80th birthday on 18 July 2017, the Carmen Würth Forum, which is dedicated to her, was inaugurated. This congress and cultural center, which is located in Künzelsau opposite the headquarters of the company Würth, contains two halls and a large foyer. The outdoor area can be used for outdoor events for up to 10,000 people and it impresses with its sculpture garden. At the Great Hall, which offers capacity for more than 2,000 people, it was decided not to use a fixed stage to enable flexible seating and to keep the hall playable in all directions. The "Reinhold Würth Chamber Music Hall", which is up to ten meters deep underground, holds around 600 seats.

While the Chamber Music Hall is a real eye-catcher at first glance, it also fascinates by its outstanding acoustics, which allows concerts without additional electronic amplification. Decisive for this are the wall and ceiling linings of the type FIREwood with European walnut surface produced and installed by Lindner AG, which were arranged in cooperation with the acoustics expert of Planegger Bauberatungsgesellschaft Müller-BBM. Following this design, the balustrades were also clad in the same way. Wooden doors and a gate complete the scope of the Lindner AG in the chamber music hall. In the main hall, Lindner-made benches made of bent ash plywood provide comfortable seating. The expanded metal ceilings installed in the foyer provide a structured contrast to the smooth floor in the company color red.