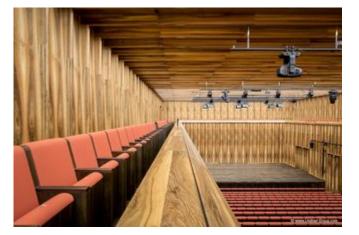

While the Chamber Music Hall is a real eye-catcher at first glance, it also fascinates by its outstanding acoustics, which allows concerts without additional electronic amplification. Decisive for this are the wall and ceiling linings of the type FIREwood with European walnut surface produced and installed by Lindner AG, which were arranged in cooperation with the acoustics expert of Planegger Bauberatungsgesellschaft Müller-BBM. Following this design, the balustrades were also clad in the same way. Wooden doors and a gate complete the scope of the Lindner AG in the chamber music hall. In the main hall, Lindner-made benches made of bent ash plywood provide comfortable seating. The expanded metal ceilings installed in the foyer provide a structured contrast to the smooth floor in the company color red.

# Walls

FIREwood wall claddings

# Ceilings

FIREwood ceiling claddings