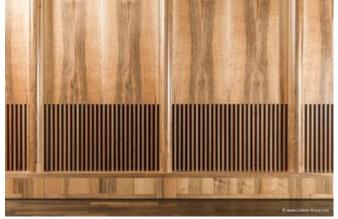

While the Chamber Music Hall is a real eye-catcher at first glance, it also fascinates by its outstanding acoustics, which allows concerts without additional electronic amplification. Decisive for this are the wall and ceiling linings of the type FIREwood with European walnut surface produced and installed by Lindner AG, which were arranged in cooperation with the acoustics expert of Planegger Bauberatungsgesellschaft Müller-BBM. Following this design, the balustrades were also clad in the same way. Wooden doors and a gate complete the scope of the Lindner AG in the chamber music hall. In the main hall, Lindner-made benches made of bent ash plywood provide comfortable seating. The expanded metal ceilings installed in the foyer provide a structured contrast to the smooth floor in the company color red.

# Walls

FIREwood wall claddings