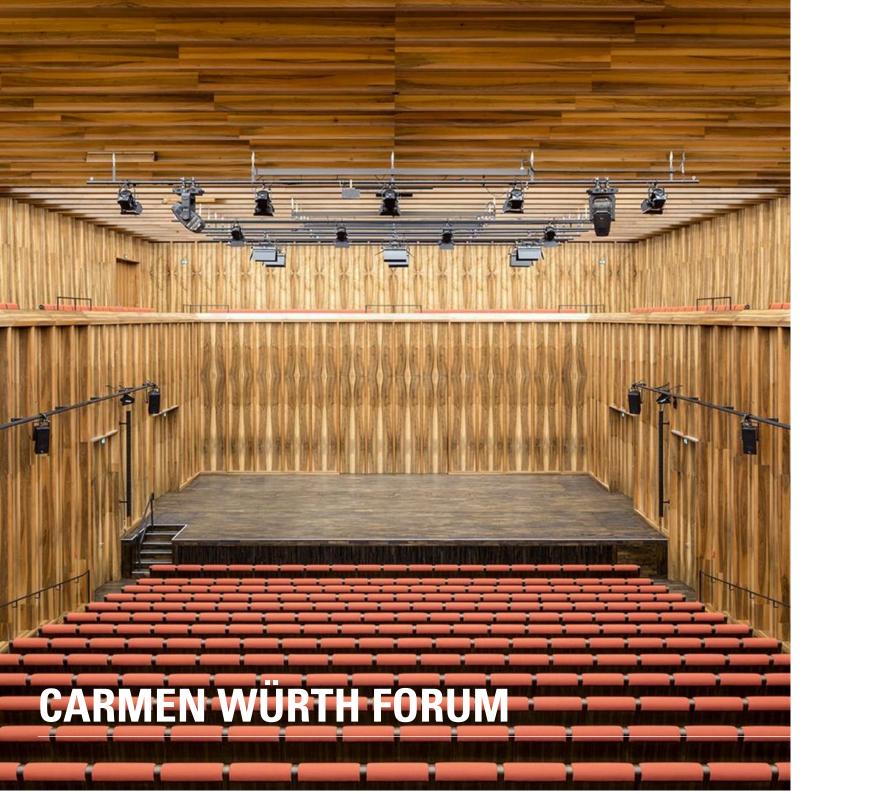

# **Description:**

Entrepreneur Reinhold Würth honored his wife Carmen with a very special gift:

Just in time for her 80th birthday on 18 July 2017, the Carmen Würth Forum, which is dedicated to her, was inaugurated. This congress and cultural center, which is located in Künzelsau opposite the headquarters of the company Würth, contains two halls and a large foyer. The outdoor area can be used for outdoor events for up to 10,000 people and it impresses with its sculpture garden. At the Great Hall, which offers capacity for more than 2,000 people, it was decided not to use a fixed stage to enable flexible seating and to keep the hall playable in all directions. The "Reinhold Würth Chamber Music Hall", which is up to ten meters deep underground, holds around 600 seats.

While the Chamber Music Hall is a real eye-catcher at first glance, it also fascinates by its outstanding acoustics, which allows concerts without additional electronic amplification. Decisive for this are the wall and ceiling linings of the type FIREwood with European walnut surface produced and installed by Lindner AG, which were arranged in cooperation with the acoustics expert of Planegger Bauberatungsgesellschaft Müller-BBM. Following this design, the balustrades were also clad in the same way. Wooden doors and a gate complete the scope of the Lindner AG in the chamber music hall. In the main hall, Lindner-made benches made of bent ash plywood provide comfortable seating. The expanded metal ceilings installed in the foyer provide a structured contrast to the smooth floor in the company color red.