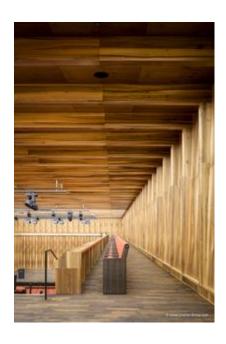

While the Chamber Music Hall is a real eye-catcher at first glance, it also fascinates by its outstanding acoustics, which allows concerts without additional electronic amplification. Decisive for this are the wall and ceiling linings of the type FIREwood with European walnut surface produced and installed by Lindner AG, which were arranged in cooperation with the acoustics expert of Planegger Bauberatungsgesellschaft Müller-BBM. Following this design, the balustrades were also clad in the same way. Wooden doors and a gate complete the scope of the Lindner AG in the chamber music hall. In the main hall, Lindner-made benches made of bent ash plywood provide comfortable seating. The expanded metal ceilings installed in the foyer provide a structured contrast to the smooth floor in the company color red.

# **Furniture**

**Built-in fixtures** 