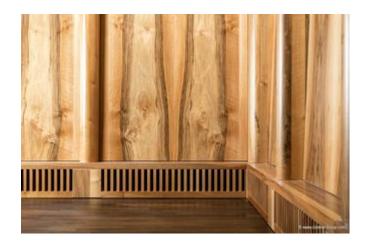

While the Chamber Music Hall is a real eye-catcher at first glance, it also fascinates by its outstanding acoustics, which allows concerts without additional electronic amplification. Decisive for this are the wall and ceiling linings of the type FIREwood with European walnut surface produced and installed by Lindner AG, which were arranged in cooperation with the acoustics expert of Planegger Bauberatungsgesellschaft Müller-BBM. Following this design, the balustrades were also clad in the same way. Wooden doors and a gate complete the scope of the Lindner AG in the chamber music hall. In the main hall, Lindner-made benches made of bent ash plywood provide comfortable seating. The expanded metal ceilings installed in the foyer provide a structured contrast to the smooth floor in the company color red.

# Walls

FIREwood wall claddings