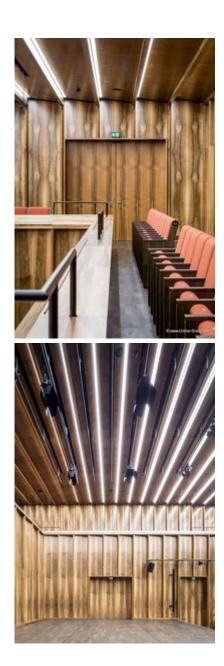

# **Description:**

Entrepreneur Reinhold Würth honored his wife Carmen with a very special gift:

Just in time for her 80th birthday on 18 July 2017, the Carmen Würth Forum, which is dedicated to her, was inaugurated. This congress and cultural center, which is located in Künzelsau opposite the headquarters of the company Würth, contains two halls and a large foyer. The outdoor area can be used for outdoor events for up to 10,000 people and it impresses with its sculpture garden. At the Great Hall, which offers capacity for more than 2,000 people, it was decided not to use a fixed stage to enable flexible seating and to keep the hall playable in all directions. The "Reinhold Würth Chamber Music Hall", which is up to ten meters deep underground, holds around 600 seats.

While the Chamber Music Hall is a real eye-catcher at first glance, it also fascinates by its outstanding acoustics, which allows concerts without additional electronic amplification. Decisive for this are the wall and ceiling linings of the type FIREwood with European walnut surface produced and installed by Lindner AG, which were arranged in cooperation with the acoustics expert of Planegger Bauberatungsgesellschaft Müller-BBM. Following this design, the balustrades were also clad in the same way. Wooden doors and a gate complete the scope of the Lindner AG in the chamber music hall. In the main hall, Lindner-made benches made of bent ash plywood provide comfortable seating. The expanded metal ceilings installed in the foyer provide a structured contrast to the smooth floor in the company color red.

#### **Balustrades**

Balustrade claddings