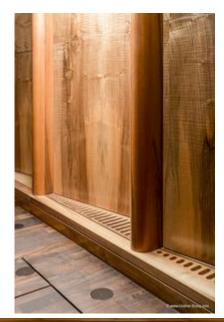

While the Chamber Music Hall is a real eye-catcher at first glance, it also fascinates by its outstanding acoustics, which allows concerts without additional electronic amplification. Decisive for this are the wall and ceiling linings of the type FIREwood with European walnut surface produced and installed by Lindner AG, which were arranged in cooperation with the acoustics expert of Planegger Bauberatungsgesellschaft Müller-BBM. Following this design, the balustrades were also clad in the same way. Wooden doors and a gate complete the scope of the Lindner AG in the chamber music hall. In the main hall, Lindner-made benches made of bent ash plywood provide comfortable seating. The expanded metal ceilings installed in the foyer provide a structured contrast to the smooth floor in the company color red.

#### **Balustrades**

Balustrade claddings