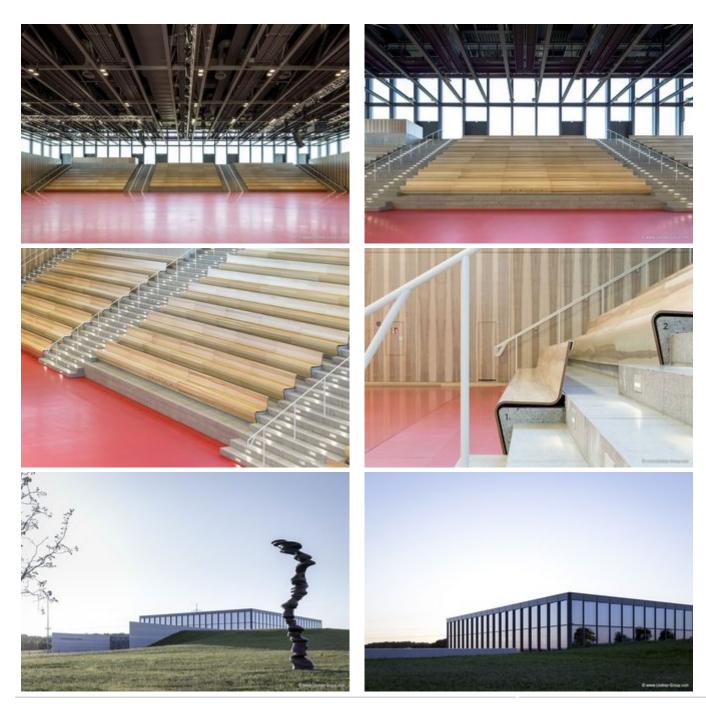

# **Description:**

Entrepreneur Reinhold Würth honored his wife Carmen with a very special gift:

Just in time for her 80th birthday on 18 July 2017, the Carmen Würth Forum, which is dedicated to her, was inaugurated. This congress and cultural center, which is located in Künzelsau opposite the headquarters of the company Würth, contains two halls and a large foyer. The outdoor area can be used for outdoor events for up to 10,000 people and it impresses with its sculpture garden. At the Great Hall, which offers capacity for more than 2,000 people, it was decided not to use a fixed stage to enable flexible seating and to keep the hall playable in all directions. The "Reinhold Würth Chamber Music Hall", which is up to ten meters deep underground, holds around 600 seats.

While the Chamber Music Hall is a real eye-catcher at first glance, it also fascinates by its outstanding acoustics, which allows concerts without additional electronic amplification. Decisive for this are the wall and ceiling linings of the type FIREwood with European walnut surface produced and installed by Lindner AG, which were arranged in cooperation with the acoustics expert of Planegger Bauberatungsgesellschaft Müller-BBM. Following this design, the balustrades were also clad in the same way. Wooden doors and a gate complete the scope of the Lindner AG in the chamber music hall. In the main hall, Lindner-made benches made of bent ash plywood provide comfortable seating. The expanded metal ceilings installed in the foyer provide a structured contrast to the smooth floor in the company color red.

# **Furniture**

**Built-in fixtures** 