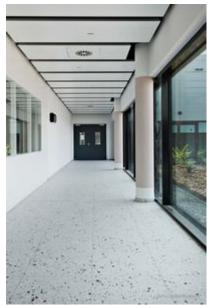

As general contractor, the Lindner Group was responsible for a wide range of fit-out work on this project. In addition to the office building, the focus was on the production areas: To transform the plant into a modern and functional centre, the Lindner team carried out floor coatings according to the Federal Water Act as well as dry lining and painting work and assembled high-quality interior glazing, including Planum. For the production and laboratory areas, Lindner installed system partitions, doors, free-standing cubicles and a walk-on ceiling in the Line 100S Type 2 variant – the completely enclosed walk-on level makes installations and the media routing particularly easy to maintain. Steel doors, fire gates and high-speed gates provide access to the various production areas. The production plant is complemented by effective extinguishing water barriers, Loading ramps and truck docking stations, ram protection and clean run mats. Another special highlight is the floor in the high-bay warehouse: Thanks to a Superflat magnesia screed, the floor is particularly even – ideal for the modern high-bay racks. Lindner also took care of the planting in the office areas of the building and the complete kitchen equipment, including refrigeration cells.