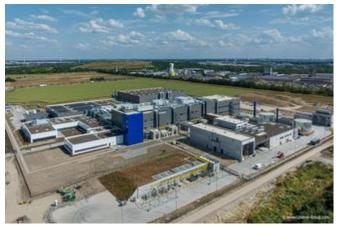

# **Description:**

With brands such as NIVEA and 8x4, Beiersdorf is one of the most renowned companies in the skin care industry: From now on, deodorants will be produced at the new plant in Leipzig-Seehausen. With the Leipzig site, Beiersdorf is relying on ultra-modern buildings that combine technical innovation and the highest environmental standards.

As general contractor, the Lindner Group was responsible for a wide range of fit-out work on this project. In addition to the office building, the focus was on the production areas: To transform the plant into a modern and functional centre, the Lindner team carried out floor coatings according to the Federal Water Act as well as dry lining and painting work and assembled high-quality interior glazing, including Planum. For the production and laboratory areas, Lindner installed system partitions, doors, free-standing cubicles and a walk-on ceiling in the Line 100S Type 2 variant – the completely enclosed walk-on level makes installations and the media routing particularly easy to maintain. Steel doors, fire gates and high-speed gates provide access to the various production areas. The production plant is complemented by effective extinguishing water barriers, Loading ramps and truck docking stations, ram protection and clean run mats. Another special highlight is the floor in the high-bay warehouse: Thanks to a Superflat magnesia screed, the floor is particularly even – ideal for the modern high-bay racks. Lindner also took care of the planting in the office areas of the building and the complete kitchen equipment, including refrigeration cells.