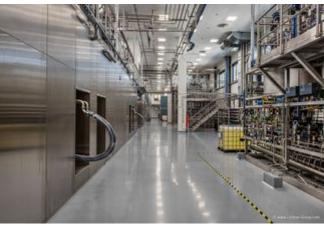

As general contractor, the Lindner Group was responsible for a wide range of fit-out work on this project. In addition to the office building, the focus was on the production areas: To transform the plant into a modern and functional centre, the Lindner team carried out floor coatings according to the Federal Water Act as well as dry lining and painting work and assembled high-quality interior glazing, including Planum. For the production and laboratory areas, Lindner installed system partitions, doors, free-standing cubicles and a walk-on ceiling in the Line 100S Type 2 variant – the completely enclosed walk-on level makes installations and the media routing particularly easy to maintain. Steel doors, fire gates and high-speed gates provide access to the various production areas. The production plant is complemented by effective extinguishing water barriers, Loading ramps and truck docking stations, ram protection and clean run mats. Another special highlight is the floor in the high-bay warehouse: Thanks to a Superflat magnesia screed, the floor is particularly even – ideal for the modern high-bay racks. Lindner also took care of the planting in the office areas of the building and the complete kitchen equipment, including refrigeration cells.