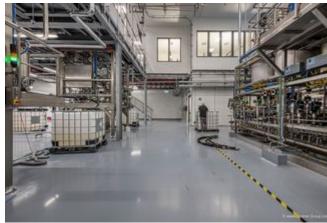

As general contractor, the Lindner Group was responsible for a wide range of fit-out work on this project. In addition to the office building, the focus was on the production areas: To transform the plant into a modern and functional centre, the Lindner team carried out floor coatings according to the Federal Water Act as well as dry lining and painting work and assembled high-quality interior glazing, including Planum. For the production and laboratory areas, Lindner installed system partitions, doors, free-standing cubicles and a walk-on ceiling in the Line 100S Type 2 variant – the completely enclosed walk-on level makes installations and the media routing particularly easy to maintain. Steel doors, fire gates and high-speed gates provide access to the various production areas. The production plant is complemented by effective extinguishing water barriers, Loading ramps and truck docking stations, ram protection and clean run mats. Another special highlight is the floor in the high-bay warehouse: Thanks to a Superflat magnesia screed, the floor is particularly even – ideal for the modern high-bay racks. Lindner also took care of the planting in the office areas of the building and the complete kitchen equipment, including refrigeration cells.