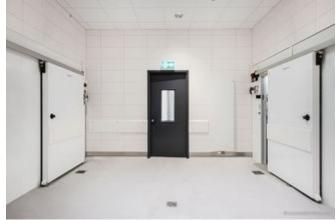

As general contractor, the Lindner Group was responsible for a wide range of fit-out work on this project. In addition to the office building, the focus was on the production areas: To transform the plant into a modern and functional centre, the Lindner team carried out floor coatings according to the Federal Water Act as well as dry lining and painting work and assembled high-quality interior glazing, including Planum. For the production and laboratory areas, Lindner installed system partitions, doors, free-standing cubicles and a walk-on ceiling in the Line 100S Type 2 variant – the completely enclosed walk-on level makes installations and the media routing particularly easy to maintain. Steel doors, fire gates and high-speed gates provide access to the various production areas. The production plant is complemented by effective extinguishing water barriers, Loading ramps and truck docking stations, ram protection and clean run mats. Another special highlight is the floor in the high-bay warehouse: Thanks to a Superflat magnesia screed, the floor is particularly even – ideal for the modern high-bay racks. Lindner also took care of the planting in the office areas of the building and the complete kitchen equipment, including refrigeration cells.

**Screed works** 

Tiling and flagstone works

Floor coating works

**Wooden doors** 

**Steel Frame Doors** 

**Door and gate systems** 

Fire protection gates

High-speed doors