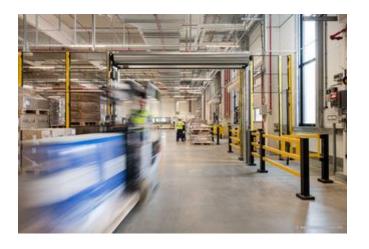

As general contractor, the Lindner Group was responsible for a wide range of fit-out work on this project. In addition to the office building, the focus was on the production areas: To transform the plant into a modern and functional centre, the Lindner team carried out floor coatings according to the Federal Water Act as well as dry lining and painting work and assembled high-quality interior glazing, including Planum. For the production and laboratory areas, Lindner installed system partitions, doors, free-standing cubicles and a walk-on ceiling in the Line 100S Type 2 variant – the completely enclosed walk-on level makes installations and the media routing particularly easy to maintain. Steel doors, fire gates and high-speed gates provide access to the various production areas. The production plant is complemented by effective extinguishing water barriers, Loading ramps and truck docking stations, ram protection and clean run mats. Another special highlight is the floor in the high-bay warehouse: Thanks to a Superflat magnesia screed, the floor is particularly even – ideal for the modern high-bay racks. Lindner also took care of the planting in the office areas of the building and the complete kitchen equipment, including refrigeration cells.