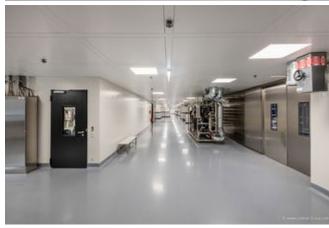

As general contractor, the Lindner Group was responsible for a wide range of fit-out work on this project. In addition to the office building, the focus was on the production areas: To transform the plant into a modern and functional centre, the Lindner team carried out floor coatings according to the Federal Water Act as well as dry lining and painting work and assembled high-quality interior glazing, including Planum. For the production and laboratory areas, Lindner installed system partitions, doors, free-standing cubicles and a walk-on ceiling in the Line 100S Type 2 variant – the completely enclosed walk-on level makes installations and the media routing particularly easy to maintain. Steel doors, fire gates and high-speed gates provide access to the various production areas. The production plant is complemented by effective extinguishing water barriers, Loading ramps and truck docking stations, ram protection and clean run mats. Another special highlight is the floor in the high-bay warehouse: Thanks to a Superflat magnesia screed, the floor is particularly even – ideal for the modern high-bay racks. Lindner also took care of the planting in the office areas of the building and the complete kitchen equipment, including refrigeration cells.