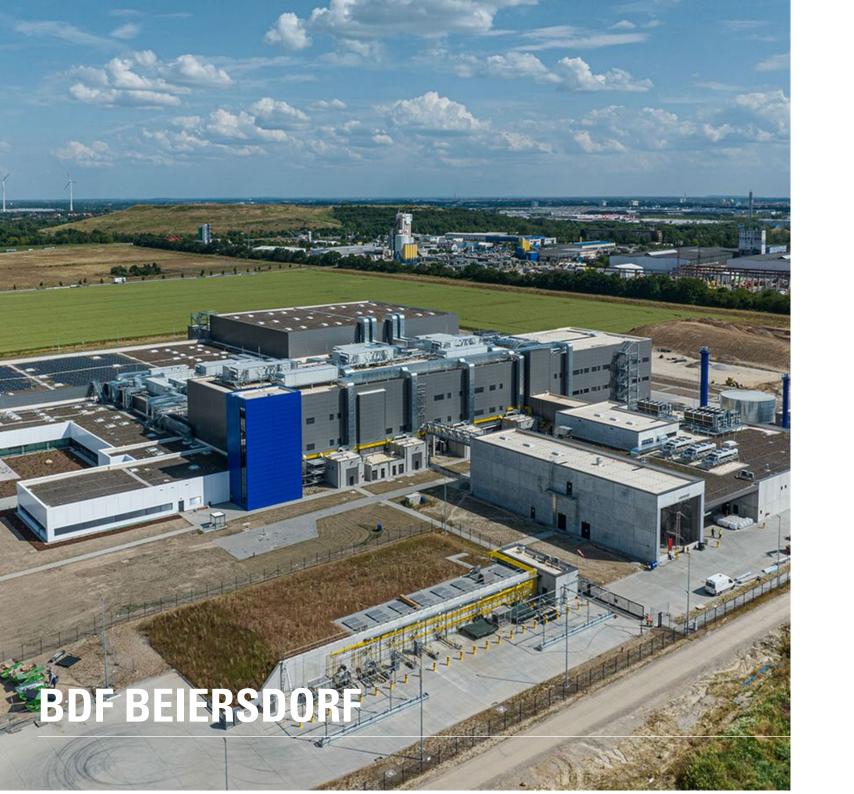

#### Leipzig, Germany

# **Description:**

With brands such as NIVEA and 8x4, Beiersdorf is one of the most renowned companies in the skin care industry: From now on, deodorants will be produced at the new plant in Leipzig-Seehausen. With the Leipzig site, Beiersdorf is relying on ultra-modern buildings that combine technical innovation and the highest environmental standards.

As general contractor, the Lindner Group was responsible for a wide range of fit-out work on this project. In addition to the office building, the focus was on the production areas: To transform the plant into a modern and functional centre, the Lindner team carried out floor coatings according to the Federal Water Act as well as dry lining and painting work and assembled high-quality interior glazing, including Planum. For the production and laboratory areas, Lindner installed system partitions, doors, free-standing cubicles and a walk-on ceiling in the Line 100S Type 2 variant – the completely enclosed walk-on level makes installations and the media routing particularly easy to maintain. Steel doors, fire gates and high-speed gates provide access to the various production areas. The production plant is complemented by effective extinguishing water barriers, Loading ramps and truck docking stations, ram protection and clean run mats. Another special highlight is the floor in the high-bay warehouse: Thanks to a Superflat magnesia screed, the floor is particularly even – ideal for the modern high-bay racks. Lindner also took care of the planting in the office areas of the building and the complete kitchen equipment, including refrigeration cells.